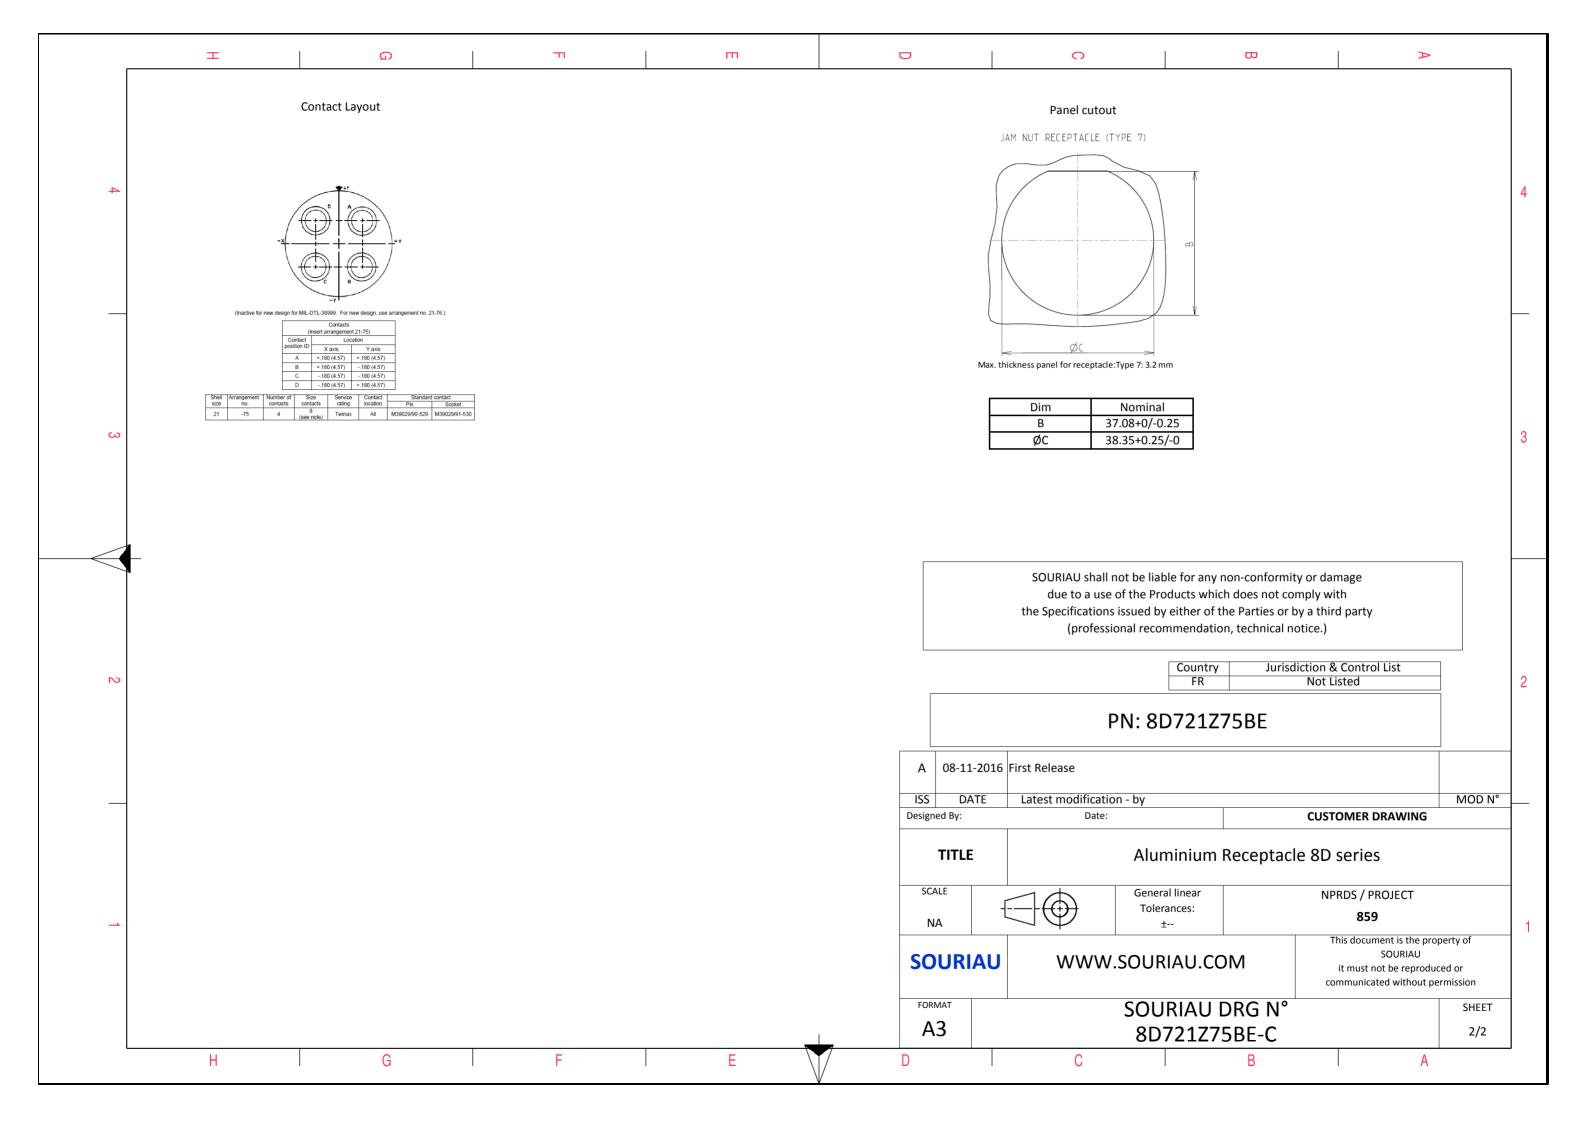

|                                                                                                                                 | Ξ               |                              | A         |        |   |
|---------------------------------------------------------------------------------------------------------------------------------|-----------------|------------------------------|-----------|--------|---|
|                                                                                                                                 |                 |                              |           |        |   |
|                                                                                                                                 |                 |                              |           |        | 4 |
|                                                                                                                                 |                 |                              |           |        |   |
| S EXA                                                                                                                           | AMPLE           |                              |           |        | 3 |
| any non-conformity or damage<br>which does not comply with<br>of the Parties or by a third party<br>adation, technical notice.) |                 |                              |           |        |   |
| Intry<br>R                                                                                                                      | Jurisd          | liction & Cont<br>Not Listed | rol List  |        | 2 |
| 1Z75BE                                                                                                                          |                 |                              |           |        |   |
|                                                                                                                                 |                 | CUSTOMF                      | R DRAWING | MOD N° |   |
| um Receptacle 8D series                                                                                                         |                 |                              |           |        |   |
| ar                                                                                                                              | NPRDS / PROJECT |                              |           |        |   |
| .COM<br>This document is the property of<br>SOURIAU<br>it must not be reproduced or<br>communicated without permission          |                 |                              |           | 1      |   |
|                                                                                                                                 | DRG N°          |                              |           | SHEET  |   |
| Z75BE-C                                                                                                                         |                 |                              | 1/2       |        |   |
|                                                                                                                                 | В               |                              | A         |        |   |
|                                                                                                                                 |                 |                              |           |        |   |