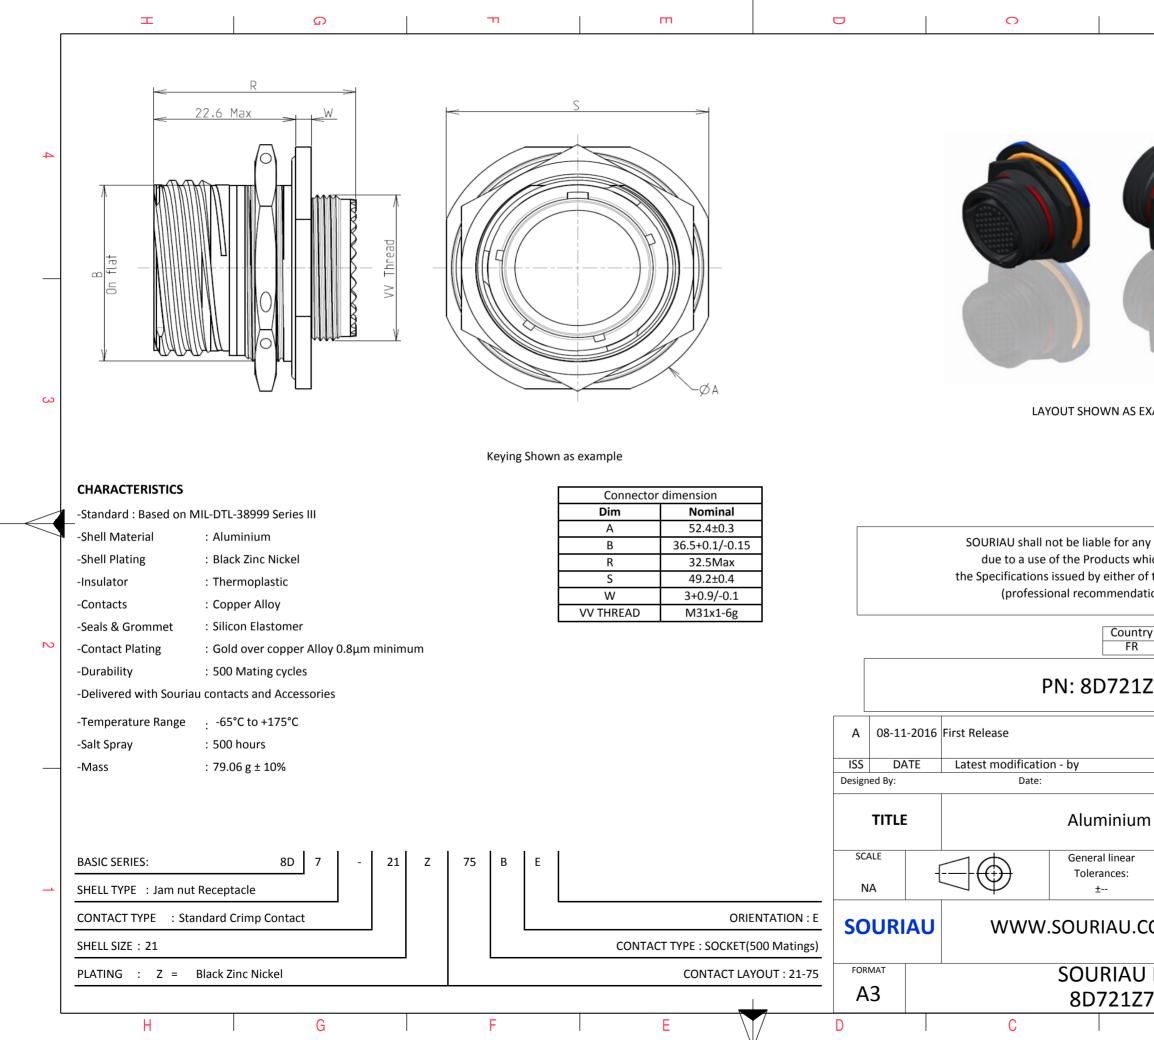

|                                                                                                                                 | Ξ               |                              | A         |        |   |
|---------------------------------------------------------------------------------------------------------------------------------|-----------------|------------------------------|-----------|--------|---|
|                                                                                                                                 |                 |                              |           |        |   |
|                                                                                                                                 |                 |                              |           |        | 4 |
|                                                                                                                                 |                 |                              |           |        |   |
| S EXA                                                                                                                           | AMPLE           |                              |           |        | 3 |
| any non-conformity or damage<br>which does not comply with<br>of the Parties or by a third party<br>adation, technical notice.) |                 |                              |           |        |   |
| Intry<br>R                                                                                                                      | Jurisd          | liction & Cont<br>Not Listed | rol List  |        | 2 |
| 1Z75BE                                                                                                                          |                 |                              |           |        |   |
|                                                                                                                                 |                 | CUSTOMF                      | R DRAWING | MOD N° |   |
| um Receptacle 8D series                                                                                                         |                 |                              |           |        |   |
| ar                                                                                                                              | NPRDS / PROJECT |                              |           |        |   |
| .COM<br>This document is the property of<br>SOURIAU<br>it must not be reproduced or<br>communicated without permission          |                 |                              |           | 1      |   |
|                                                                                                                                 | DRG N°          |                              |           | SHEET  |   |
| Z75BE-C                                                                                                                         |                 |                              | 1/2       |        |   |
|                                                                                                                                 | В               |                              | A         |        |   |
|                                                                                                                                 |                 |                              |           |        |   |