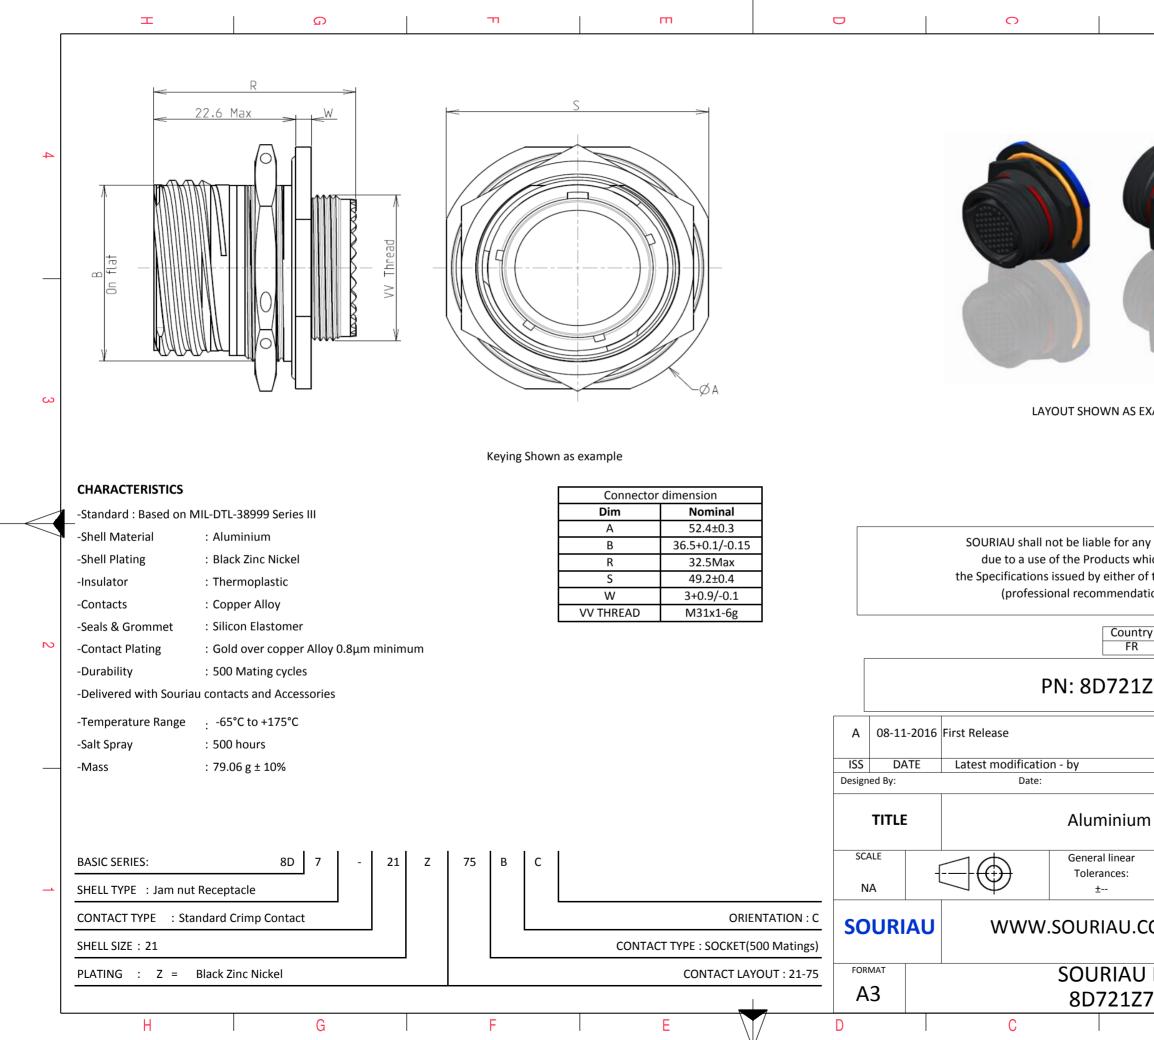

|                                                                                                                                        | œ                                         | I        | A       |        |   |
|----------------------------------------------------------------------------------------------------------------------------------------|-------------------------------------------|----------|---------|--------|---|
|                                                                                                                                        |                                           |          |         |        |   |
|                                                                                                                                        |                                           |          |         |        | 4 |
|                                                                                                                                        |                                           |          |         |        |   |
| AS EXAMPLE                                                                                                                             |                                           |          |         |        | 3 |
| r any non-conformity or damage<br>s which does not comply with<br>er of the Parties or by a third party<br>ndation, technical notice.) |                                           |          |         |        |   |
| untry<br>FR                                                                                                                            | Jurisdiction & Control List<br>Not Listed |          |         |        | 2 |
| 1Z75BC                                                                                                                                 |                                           |          |         |        |   |
|                                                                                                                                        |                                           |          |         |        |   |
|                                                                                                                                        |                                           | CUSTOMER | DRAWING | MOD N° |   |
| um Receptacle 8D series                                                                                                                |                                           |          |         |        |   |
| ar<br>:                                                                                                                                | NPRDS / PROJECT                           |          |         |        |   |
|                                                                                                                                        | 859 1<br>This document is the property of |          |         |        |   |
| SOURIAU<br>it must not be reproduced or<br>communicated without permission                                                             |                                           |          |         |        |   |
|                                                                                                                                        | DRG N°                                    | L        |         | SHEET  |   |
| Z75BC-C 1/2                                                                                                                            |                                           |          |         | J      |   |
|                                                                                                                                        | В                                         |          | A       |        |   |
|                                                                                                                                        |                                           |          |         |        |   |