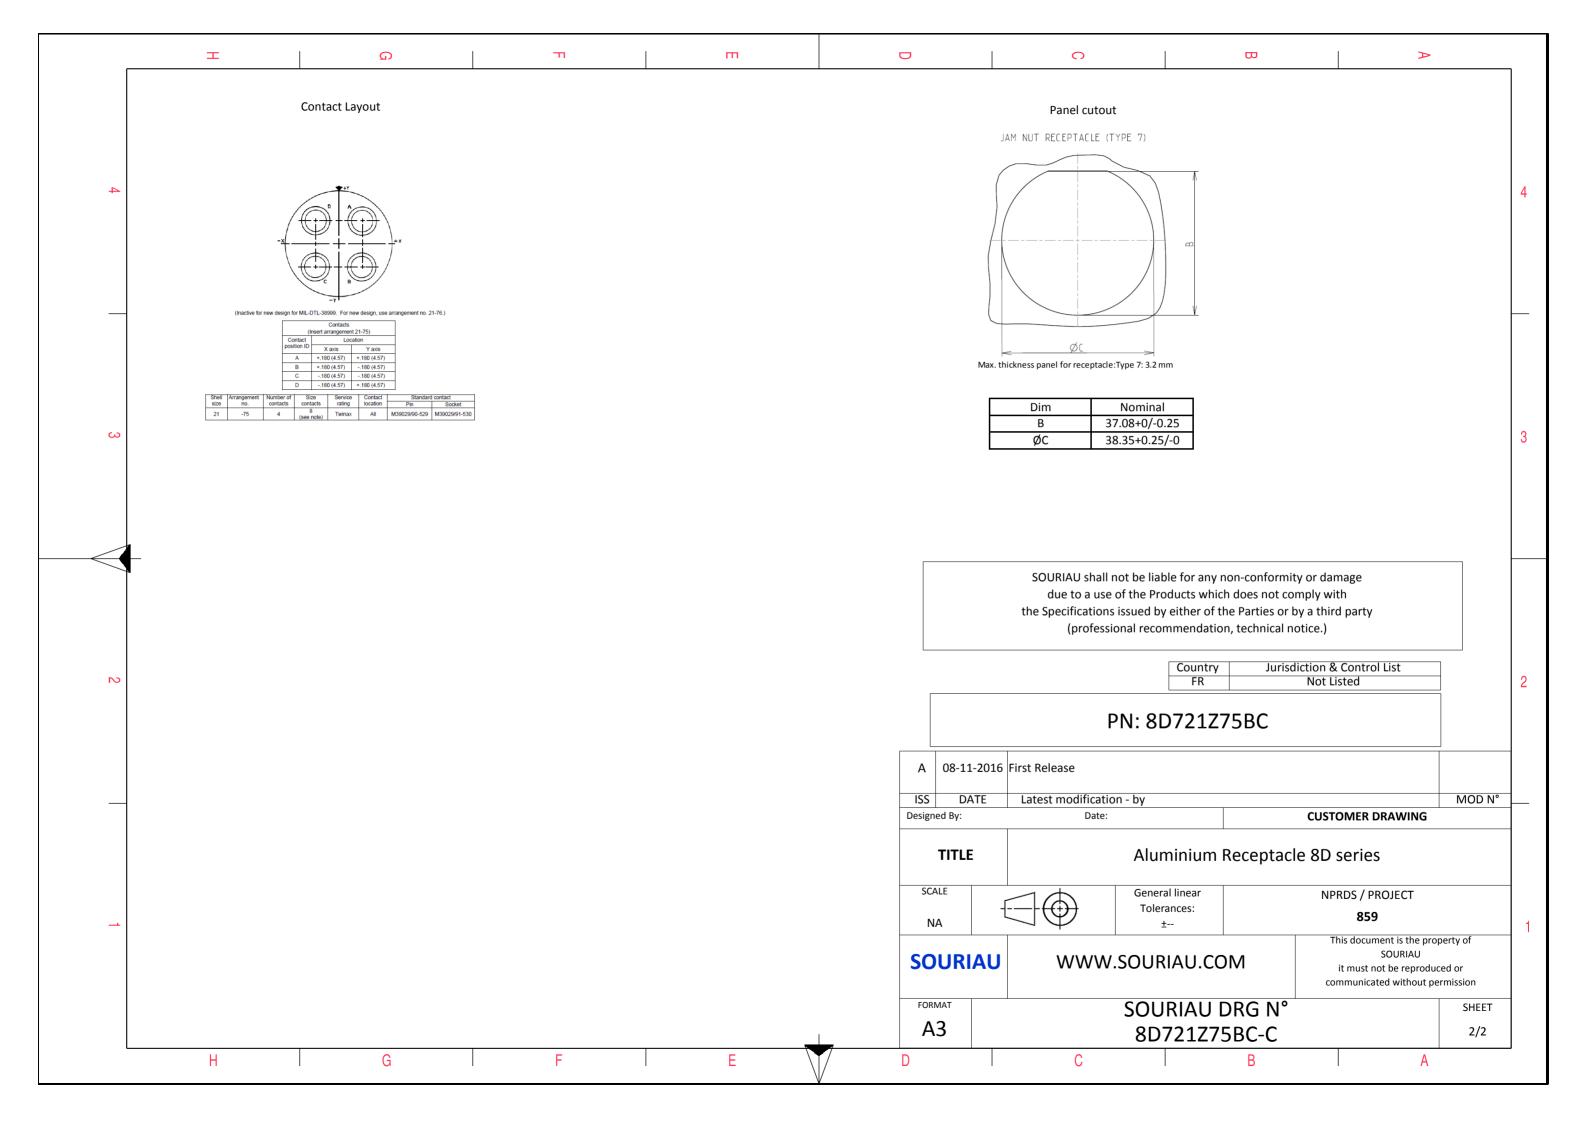

|                                                                                                                                        | œ                                         | I        | A       |        |   |
|----------------------------------------------------------------------------------------------------------------------------------------|-------------------------------------------|----------|---------|--------|---|
|                                                                                                                                        |                                           |          |         |        |   |
|                                                                                                                                        |                                           |          |         |        | 4 |
|                                                                                                                                        |                                           |          |         |        |   |
| AS EXAMPLE                                                                                                                             |                                           |          |         |        | 3 |
| r any non-conformity or damage<br>s which does not comply with<br>er of the Parties or by a third party<br>ndation, technical notice.) |                                           |          |         |        |   |
| untry<br>FR                                                                                                                            | Jurisdiction & Control List<br>Not Listed |          |         |        | 2 |
| 1Z75BC                                                                                                                                 |                                           |          |         |        |   |
|                                                                                                                                        |                                           |          |         |        |   |
|                                                                                                                                        |                                           | CUSTOMER | DRAWING | MOD N° |   |
| um Receptacle 8D series                                                                                                                |                                           |          |         |        |   |
| ar<br>:                                                                                                                                | NPRDS / PROJECT                           |          |         |        |   |
|                                                                                                                                        | 859 1<br>This document is the property of |          |         |        |   |
| SOURIAU<br>it must not be reproduced or<br>communicated without permission                                                             |                                           |          |         |        |   |
|                                                                                                                                        | DRG N°                                    | L        |         | SHEET  |   |
| Z75BC-C 1/2                                                                                                                            |                                           |          |         | J      |   |
|                                                                                                                                        | В                                         |          | A       |        |   |
|                                                                                                                                        |                                           |          |         |        |   |