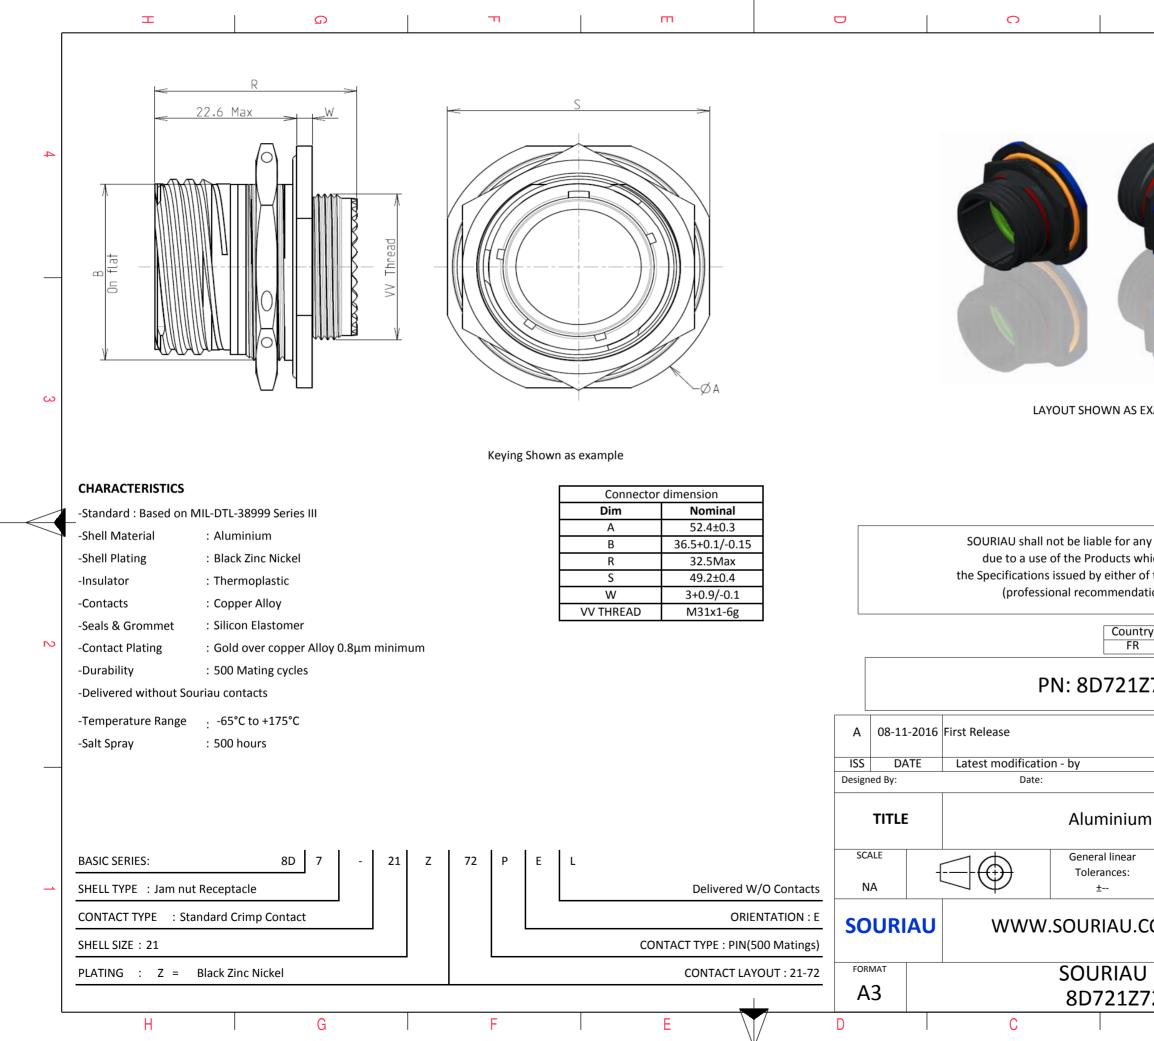

| σ                                                                                    | I                                                                                                         |                       |                        | A      |  |        |   |
|--------------------------------------------------------------------------------------|-----------------------------------------------------------------------------------------------------------|-----------------------|------------------------|--------|--|--------|---|
|                                                                                      |                                                                                                           |                       |                        |        |  |        | 4 |
| AS EXAMPLE                                                                           |                                                                                                           |                       |                        |        |  |        | 3 |
| any non-co<br>s which does<br>or of the Par<br>ndation, tech<br>untry<br>FR<br>1Z72P | s not co<br>ties or t<br>nnical n<br>Jurisd                                                               | mply wi<br>by a thire | th<br>d party          | List   |  |        | 2 |
|                                                                                      |                                                                                                           |                       |                        |        |  |        | _ |
|                                                                                      |                                                                                                           | CUST                  | OMER D                 | RAWING |  | MOD N° |   |
| um Rece                                                                              | m Receptacle 8D series                                                                                    |                       |                        |        |  |        |   |
| ar                                                                                   |                                                                                                           |                       | RDS / PF<br><b>859</b> |        |  |        | 1 |
| J.COM                                                                                | COM This document is the property of SOURIAU it must not be reproduced or communicated without permission |                       |                        |        |  |        |   |
|                                                                                      |                                                                                                           |                       |                        |        |  | SHEET  |   |
| Z72PEI<br>B                                                                          | C                                                                                                         |                       |                        | A      |  | 1/2    | J |
|                                                                                      |                                                                                                           |                       |                        |        |  |        |   |