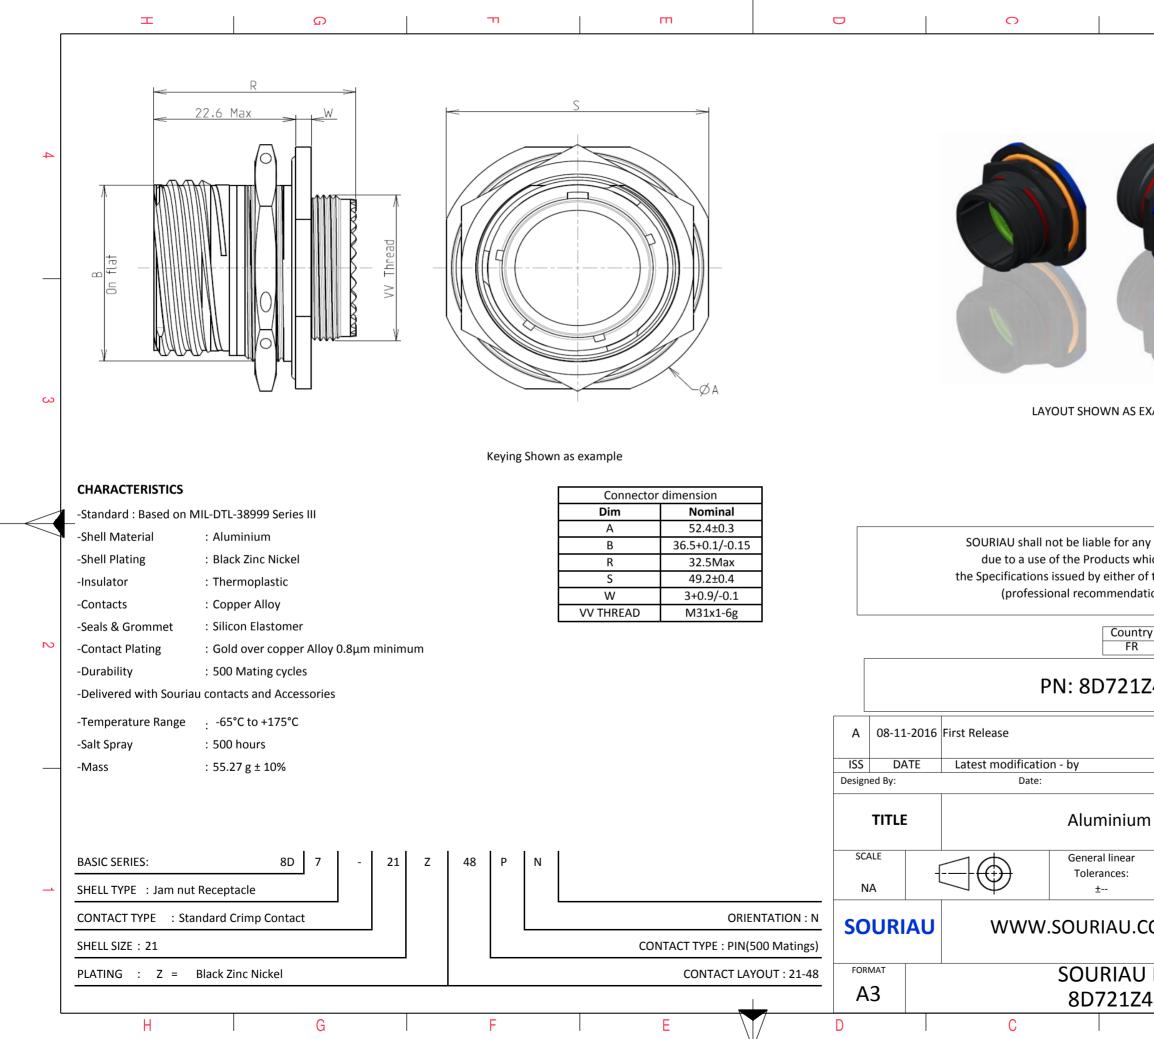

|                                            | Φ                                                                               |                       |                                  | А           | •       |        |   |
|--------------------------------------------|---------------------------------------------------------------------------------|-----------------------|----------------------------------|-------------|---------|--------|---|
|                                            |                                                                                 |                       |                                  |             |         |        | 4 |
| AS EXA                                     | AMPLE                                                                           |                       |                                  |             |         |        | 3 |
| s whic<br>er of t<br>ndatio<br>untry<br>FR | non-conformit<br>ch does not co<br>he Parties or b<br>on, technical n<br>Jurisd | mply wi<br>by a thire | th<br>d party                    | l List      |         |        | 2 |
|                                            |                                                                                 | CUST                  |                                  | RAWING      |         | /OD N° | - |
| um<br>ar                                   | Receptacl                                                                       | e 8D                  | Series<br>RDS / PI<br><b>859</b> | ROJECT      |         | of     | 1 |
| J.CC                                       | J.COM SOURIAU<br>it must not be reproduced or                                   |                       |                                  |             |         |        |   |
|                                            |                                                                                 | CO                    | mmunica                          | ted without | permiss |        |   |
|                                            |                                                                                 |                       |                                  |             |         | SHEET  |   |
| .24                                        | 8PN-C                                                                           |                       |                                  | A           |         | 1/2    | J |
|                                            | 0                                                                               |                       | 1                                |             | L.      |        |   |
|                                            |                                                                                 |                       |                                  |             |         |        |   |