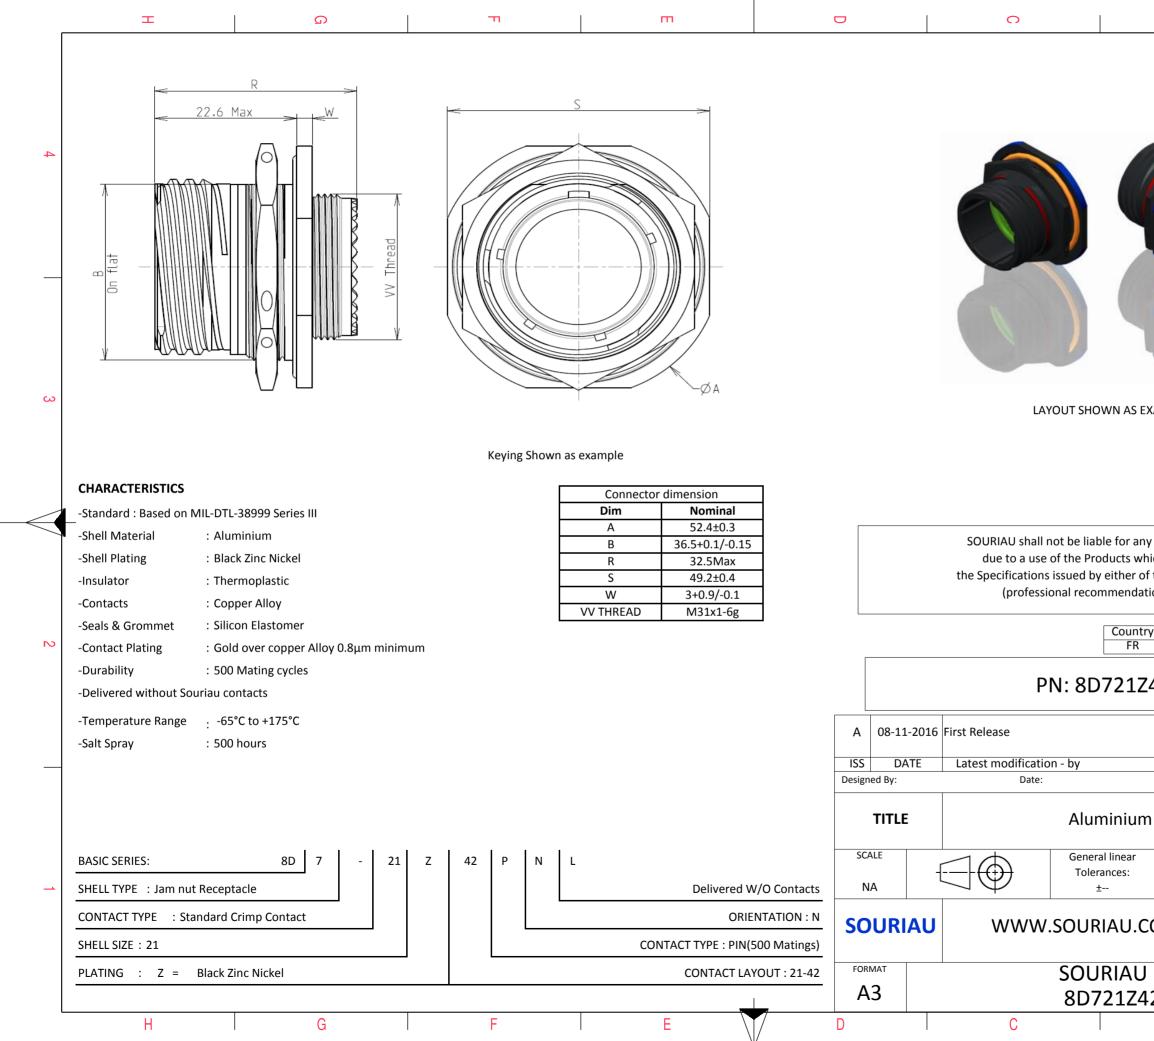

|                                                                                                                                    | ω                      |                        |                 | A    |              |   |  |  |  |
|------------------------------------------------------------------------------------------------------------------------------------|------------------------|------------------------|-----------------|------|--------------|---|--|--|--|
| P                                                                                                                                  |                        |                        |                 |      |              | 4 |  |  |  |
|                                                                                                                                    |                        |                        |                 |      |              |   |  |  |  |
| AS EXA                                                                                                                             | AMPLE                  |                        |                 |      |              | 3 |  |  |  |
| any non-conformity or damage<br>which does not comply with<br>or of the Parties or by a third party<br>adation, technical notice.) |                        |                        |                 |      |              |   |  |  |  |
| untry<br>FR                                                                                                                        | Jurisd                 | iction &<br>Not Li     | Control<br>sted | List | ]            | 2 |  |  |  |
| 1Z4                                                                                                                                | LZ42PNL                |                        |                 |      |              |   |  |  |  |
|                                                                                                                                    |                        |                        |                 |      | MOD N°       |   |  |  |  |
| um                                                                                                                                 | m Receptacle 8D series |                        |                 |      |              |   |  |  |  |
| ar                                                                                                                                 |                        | NPRDS / PROJECT<br>859 |                 |      |              |   |  |  |  |
| .COM<br>This document is the property of<br>SOURIAU<br>it must not be reproduced or<br>communicated without permission             |                        |                        |                 |      |              |   |  |  |  |
|                                                                                                                                    | DRG N°<br>2PNL-C       |                        |                 |      | SHEET<br>1/2 |   |  |  |  |
| <u> </u>                                                                                                                           | B                      |                        |                 | A    | ±/ £         |   |  |  |  |
|                                                                                                                                    |                        |                        |                 |      |              |   |  |  |  |