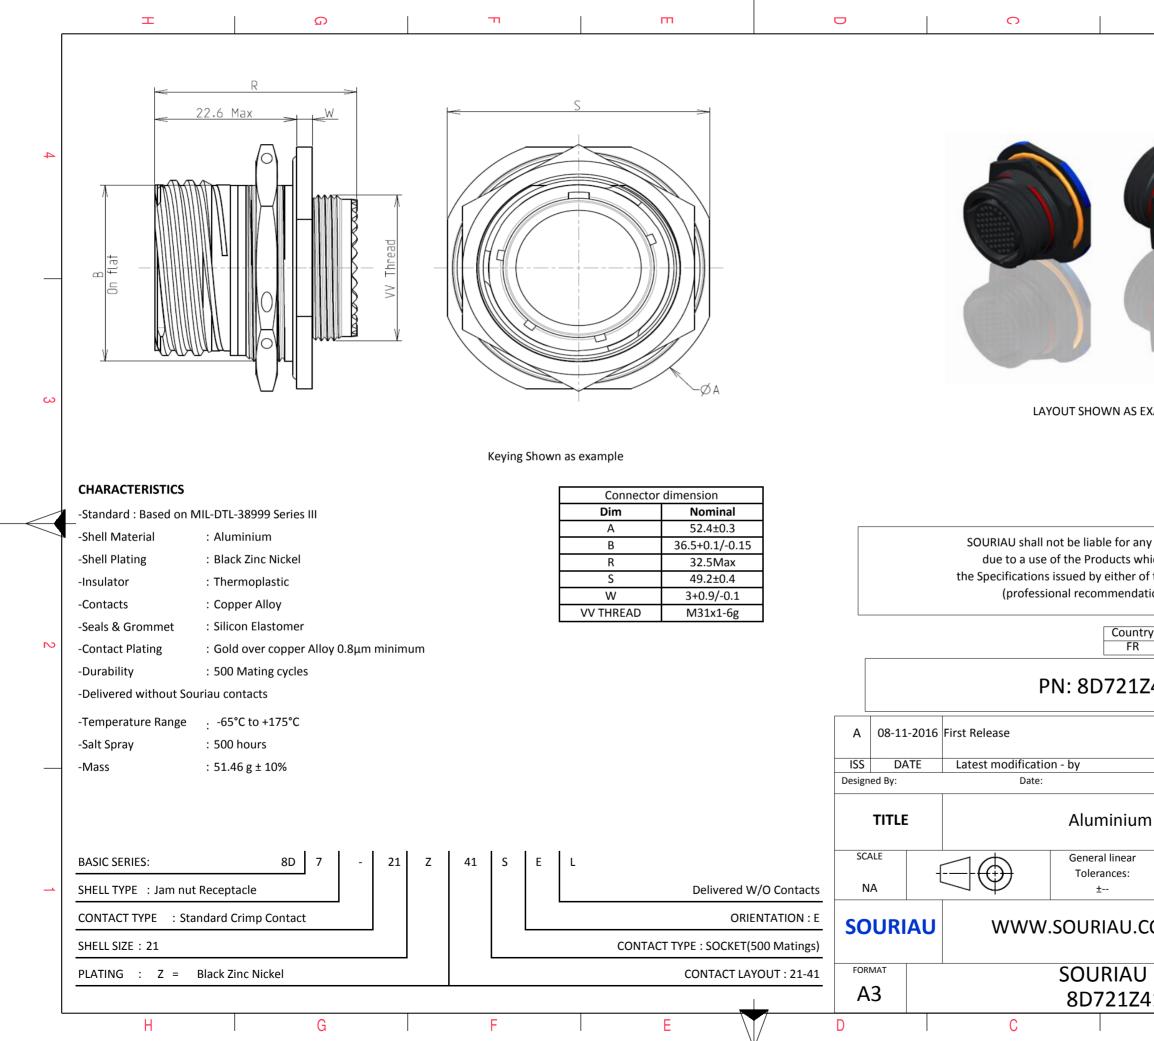

|                                                                     | σ                               |                                                                 | A         |         |   |  |  |
|---------------------------------------------------------------------|---------------------------------|-----------------------------------------------------------------|-----------|---------|---|--|--|
|                                                                     |                                 |                                                                 |           |         |   |  |  |
|                                                                     |                                 |                                                                 |           |         |   |  |  |
|                                                                     |                                 |                                                                 |           |         |   |  |  |
|                                                                     |                                 |                                                                 |           |         |   |  |  |
|                                                                     | 11-                             |                                                                 |           |         | 4 |  |  |
|                                                                     | 1 / 2                           |                                                                 |           |         |   |  |  |
| 4                                                                   |                                 | /                                                               |           |         |   |  |  |
|                                                                     |                                 |                                                                 |           |         |   |  |  |
|                                                                     |                                 |                                                                 |           |         |   |  |  |
|                                                                     |                                 |                                                                 |           |         |   |  |  |
|                                                                     |                                 |                                                                 |           |         |   |  |  |
|                                                                     |                                 |                                                                 |           |         |   |  |  |
| S EXA                                                               | AMPLE                           |                                                                 |           |         | 3 |  |  |
|                                                                     |                                 |                                                                 |           |         |   |  |  |
|                                                                     |                                 |                                                                 |           |         |   |  |  |
|                                                                     |                                 |                                                                 |           |         |   |  |  |
|                                                                     | non conformit                   | tu or damago                                                    |           |         |   |  |  |
| whic                                                                | non-conformit<br>ch does not co | mply with                                                       |           |         |   |  |  |
| er of the Parties or by a third party<br>dation, technical notice.) |                                 |                                                                 |           |         |   |  |  |
| intry                                                               | luricd                          | liction & Cont                                                  | rollist   |         |   |  |  |
| Intry<br>R                                                          | Julisu                          | Not Listed                                                      |           |         | 2 |  |  |
| 1Z4                                                                 | .Z41SEL                         |                                                                 |           |         |   |  |  |
|                                                                     |                                 |                                                                 |           |         | - |  |  |
|                                                                     |                                 |                                                                 |           |         |   |  |  |
|                                                                     |                                 | CUSTOME                                                         | R DRAWING | MOD N°  |   |  |  |
|                                                                     |                                 |                                                                 |           |         | - |  |  |
| um                                                                  | n Receptacle 8D series          |                                                                 |           |         |   |  |  |
| ar                                                                  |                                 | NPRDS /                                                         | PROJECT   |         |   |  |  |
|                                                                     |                                 | -                                                               | 59        | ortu of | 1 |  |  |
| .COM                                                                |                                 |                                                                 |           |         |   |  |  |
|                                                                     |                                 | it must not be reproduced or<br>communicated without permission |           |         |   |  |  |
|                                                                     | DRG N°                          |                                                                 |           | SHEET   |   |  |  |
| Z41                                                                 | 1SEL-C                          |                                                                 | ٨         | 1/2     | J |  |  |
|                                                                     | В                               |                                                                 | A         |         |   |  |  |
|                                                                     |                                 |                                                                 |           |         |   |  |  |

|          | т                         | D<br>D                                                             | וד       | - m |                        |                                                                                                                                                               |
|----------|---------------------------|--------------------------------------------------------------------|----------|-----|------------------------|---------------------------------------------------------------------------------------------------------------------------------------------------------------|
|          |                           |                                                                    | I        | I   |                        |                                                                                                                                                               |
|          |                           | Contact Layout                                                     |          |     |                        | Panel cutout                                                                                                                                                  |
|          |                           |                                                                    |          |     |                        | JAM NUT RECEPTACLE (TYPE 7)                                                                                                                                   |
| 4        | <                         | 51° 25' 27' 41'                                                    |          |     |                        |                                                                                                                                                               |
|          |                           |                                                                    |          |     |                        | Max. thickness panel for receptacle:Type 7: 3.2 mm                                                                                                            |
|          | Shell Arrangement Numb    | Insert arrangement 21-41<br>per of Size Service Contact Supersedes | 7        |     |                        | Dim Nominal   B 37.08+0/-0.25                                                                                                                                 |
| ω        | size no. cont<br>21 -41 4 | acts contacts rating location                                      | _        |     |                        | ØC 38.35+0.25/-0                                                                                                                                              |
|          |                           |                                                                    |          |     |                        | SOURIAU shall not be liable for any<br>due to a use of the Products whi<br>the Specifications issued by either of<br>(professional recommendation)<br>Country |
| N        |                           |                                                                    |          |     |                        | FR                                                                                                                                                            |
|          |                           |                                                                    |          |     |                        | PN: 8D721Z                                                                                                                                                    |
|          |                           |                                                                    |          |     | A 08-11                | -2016 First Release                                                                                                                                           |
|          |                           |                                                                    |          |     | ISS DA<br>Designed By: | TE Latest modification - by<br>Date:                                                                                                                          |
|          |                           |                                                                    |          |     | TITLE                  | Aluminium                                                                                                                                                     |
| <u> </u> |                           |                                                                    |          |     | SCALE<br>NA            | General linear<br>Tolerances:                                                                                                                                 |
|          |                           |                                                                    |          |     | SOURI                  | AU WWW.SOURIAU.CO                                                                                                                                             |
|          |                           |                                                                    |          |     | FORMAT                 | SOURIAU                                                                                                                                                       |
|          |                           | 0                                                                  | <b>_</b> | r ( | A3                     | 8D721Z4                                                                                                                                                       |
|          | Н                         | G                                                                  | F        | E   | D                      | C                                                                                                                                                             |