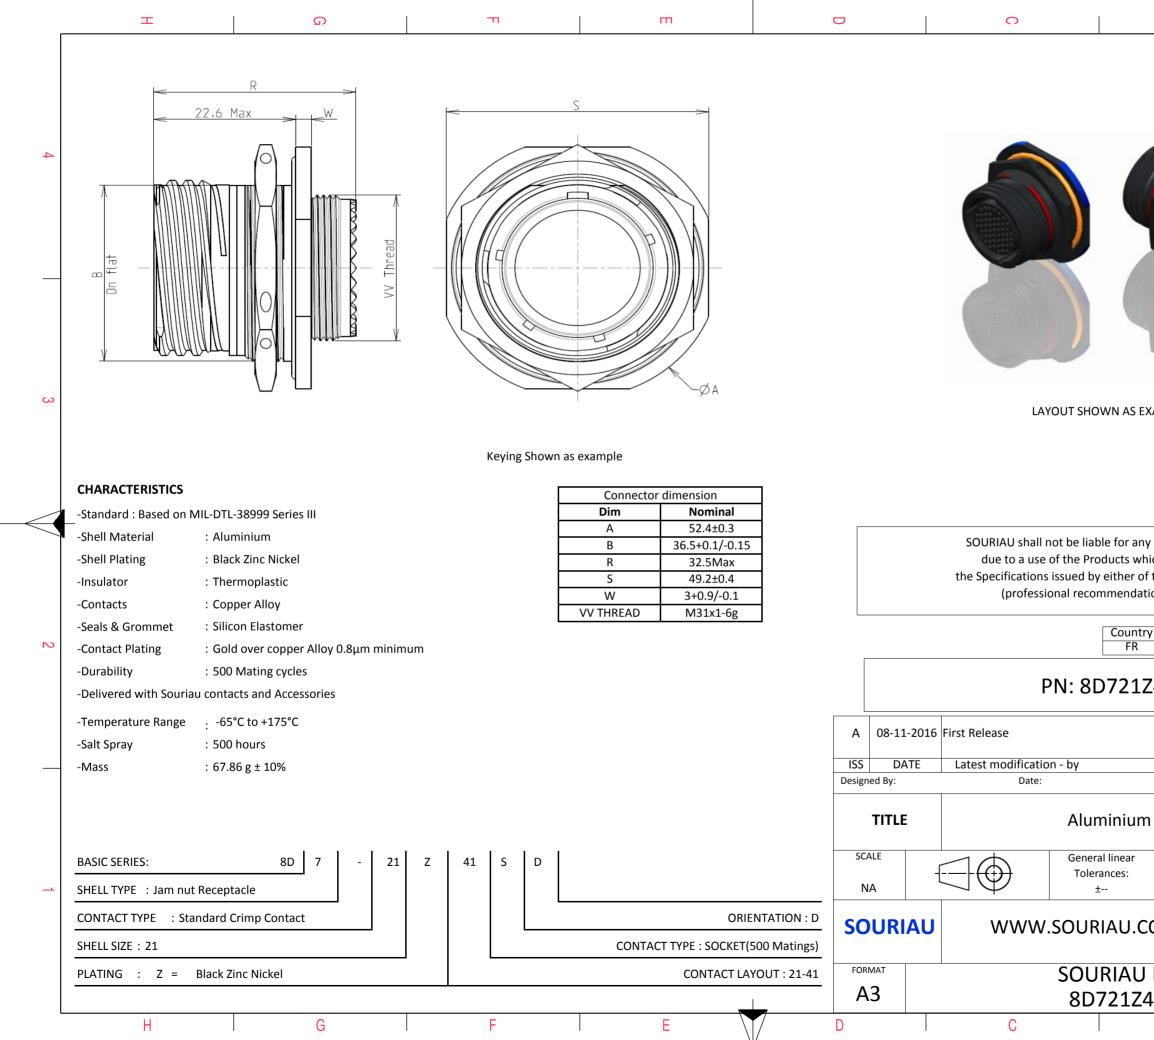

|                                                                                                     | Ξ                                                                          |                              | A                |         |   |  |  |  |  |  |
|-----------------------------------------------------------------------------------------------------|----------------------------------------------------------------------------|------------------------------|------------------|---------|---|--|--|--|--|--|
|                                                                                                     |                                                                            |                              |                  |         |   |  |  |  |  |  |
|                                                                                                     |                                                                            |                              |                  |         |   |  |  |  |  |  |
|                                                                                                     |                                                                            |                              |                  |         | 4 |  |  |  |  |  |
|                                                                                                     | 1100                                                                       |                              |                  |         |   |  |  |  |  |  |
|                                                                                                     |                                                                            |                              |                  |         |   |  |  |  |  |  |
|                                                                                                     |                                                                            |                              |                  |         |   |  |  |  |  |  |
|                                                                                                     |                                                                            |                              |                  |         |   |  |  |  |  |  |
|                                                                                                     |                                                                            |                              |                  |         |   |  |  |  |  |  |
|                                                                                                     |                                                                            |                              |                  |         |   |  |  |  |  |  |
| S EXA                                                                                               | S EXAMPLE                                                                  |                              |                  |         |   |  |  |  |  |  |
|                                                                                                     |                                                                            |                              |                  |         |   |  |  |  |  |  |
|                                                                                                     |                                                                            |                              |                  |         |   |  |  |  |  |  |
| anv                                                                                                 | non-conformit                                                              | ty or damage                 |                  |         |   |  |  |  |  |  |
| any non-conformity or damage<br>which does not comply with<br>or of the Parties or by a third party |                                                                            |                              |                  |         |   |  |  |  |  |  |
| idation, technical notice.)                                                                         |                                                                            |                              |                  |         |   |  |  |  |  |  |
| Intry<br>R                                                                                          | Jurisd                                                                     | liction & Cont<br>Not Listed | rol List         |         | 2 |  |  |  |  |  |
| 1Z41SD                                                                                              |                                                                            |                              |                  |         |   |  |  |  |  |  |
|                                                                                                     |                                                                            |                              |                  | I       |   |  |  |  |  |  |
|                                                                                                     |                                                                            | CUSTOMER                     |                  | MOD N°  |   |  |  |  |  |  |
| um Receptacle 8D series                                                                             |                                                                            |                              |                  |         |   |  |  |  |  |  |
| ar                                                                                                  | · NPRDS / PROJECT                                                          |                              |                  |         |   |  |  |  |  |  |
|                                                                                                     |                                                                            |                              | 59               | ortu -f | 1 |  |  |  |  |  |
| I.CC                                                                                                | .COM This document is the property of SOURIAU it must not be reproduced or |                              |                  |         |   |  |  |  |  |  |
|                                                                                                     | DRG N°                                                                     | communi                      | cated without pe | SHEET   |   |  |  |  |  |  |
|                                                                                                     | 1SD-C                                                                      |                              |                  | 1/2     |   |  |  |  |  |  |
| •                                                                                                   | B                                                                          |                              | A                |         | J |  |  |  |  |  |
|                                                                                                     |                                                                            |                              |                  |         |   |  |  |  |  |  |

|          | т                                                                                                                               |                                                                                                                                                                                                                                                                                                                                                                                                                                                                                                                                                                                                                                                                                                                                                                                                                                                                                                                                                                                                                                                                                                                                                                                                                                           | וד |   |                          |                                                                                                                         |                      |
|----------|---------------------------------------------------------------------------------------------------------------------------------|-------------------------------------------------------------------------------------------------------------------------------------------------------------------------------------------------------------------------------------------------------------------------------------------------------------------------------------------------------------------------------------------------------------------------------------------------------------------------------------------------------------------------------------------------------------------------------------------------------------------------------------------------------------------------------------------------------------------------------------------------------------------------------------------------------------------------------------------------------------------------------------------------------------------------------------------------------------------------------------------------------------------------------------------------------------------------------------------------------------------------------------------------------------------------------------------------------------------------------------------|----|---|--------------------------|-------------------------------------------------------------------------------------------------------------------------|----------------------|
| ]        |                                                                                                                                 | ۵                                                                                                                                                                                                                                                                                                                                                                                                                                                                                                                                                                                                                                                                                                                                                                                                                                                                                                                                                                                                                                                                                                                                                                                                                                         |    | m |                          | 0                                                                                                                       |                      |
|          |                                                                                                                                 | Contact Layout                                                                                                                                                                                                                                                                                                                                                                                                                                                                                                                                                                                                                                                                                                                                                                                                                                                                                                                                                                                                                                                                                                                                                                                                                            |    |   |                          | Panel cutout                                                                                                            |                      |
|          |                                                                                                                                 |                                                                                                                                                                                                                                                                                                                                                                                                                                                                                                                                                                                                                                                                                                                                                                                                                                                                                                                                                                                                                                                                                                                                                                                                                                           |    |   |                          | JAM NUT RECEPTACLE (TYPE 7)                                                                                             |                      |
| 4        | <                                                                                                                               | 31" 23<br>31" 24<br>31 HOLES<br>13 HOLES<br>14" 20 HOLES<br>15" 25" 25" 25" 25" 25" 25" 25" 25" 25" 2 |    |   |                          |                                                                                                                         | B                    |
|          |                                                                                                                                 |                                                                                                                                                                                                                                                                                                                                                                                                                                                                                                                                                                                                                                                                                                                                                                                                                                                                                                                                                                                                                                                                                                                                                                                                                                           |    |   | M                        | ax. thickness panel for receptacle:Type 7: 3.2 mm                                                                       | V                    |
| ω        | Shell         Arrangement         Numb           size         no.         conta           21         -41         4 <sup>4</sup> | acts contacts rating location                                                                                                                                                                                                                                                                                                                                                                                                                                                                                                                                                                                                                                                                                                                                                                                                                                                                                                                                                                                                                                                                                                                                                                                                             |    |   |                          | Dim         Nominal           B         37.08+0/-0.25           ØC         38.35+0.25/-0                                |                      |
|          |                                                                                                                                 |                                                                                                                                                                                                                                                                                                                                                                                                                                                                                                                                                                                                                                                                                                                                                                                                                                                                                                                                                                                                                                                                                                                                                                                                                                           |    |   |                          | SOURIAU shall not be liable f<br>due to a use of the Produc<br>the Specifications issued by eit<br>(professional recomm | cts whic<br>her of t |
|          |                                                                                                                                 |                                                                                                                                                                                                                                                                                                                                                                                                                                                                                                                                                                                                                                                                                                                                                                                                                                                                                                                                                                                                                                                                                                                                                                                                                                           |    |   | A 08-11-2                | D16 First Release                                                                                                       | 21Z                  |
|          |                                                                                                                                 |                                                                                                                                                                                                                                                                                                                                                                                                                                                                                                                                                                                                                                                                                                                                                                                                                                                                                                                                                                                                                                                                                                                                                                                                                                           |    |   | ISS DATE<br>Designed By: | Latest modification - by<br>Date:                                                                                       |                      |
|          |                                                                                                                                 |                                                                                                                                                                                                                                                                                                                                                                                                                                                                                                                                                                                                                                                                                                                                                                                                                                                                                                                                                                                                                                                                                                                                                                                                                                           |    |   | TITLE                    | Alumir                                                                                                                  | nium                 |
| <u> </u> |                                                                                                                                 |                                                                                                                                                                                                                                                                                                                                                                                                                                                                                                                                                                                                                                                                                                                                                                                                                                                                                                                                                                                                                                                                                                                                                                                                                                           |    |   | SCALE<br>NA              |                                                                                                                         |                      |
|          |                                                                                                                                 |                                                                                                                                                                                                                                                                                                                                                                                                                                                                                                                                                                                                                                                                                                                                                                                                                                                                                                                                                                                                                                                                                                                                                                                                                                           |    |   | SOURIA                   | U WWW.SOURIA                                                                                                            | U.CC                 |
|          |                                                                                                                                 |                                                                                                                                                                                                                                                                                                                                                                                                                                                                                                                                                                                                                                                                                                                                                                                                                                                                                                                                                                                                                                                                                                                                                                                                                                           |    |   | FORMAT<br>A3             | SOURI<br>8D72                                                                                                           |                      |
| l        | Н                                                                                                                               | G                                                                                                                                                                                                                                                                                                                                                                                                                                                                                                                                                                                                                                                                                                                                                                                                                                                                                                                                                                                                                                                                                                                                                                                                                                         | F  | E | D                        | C                                                                                                                       |                      |