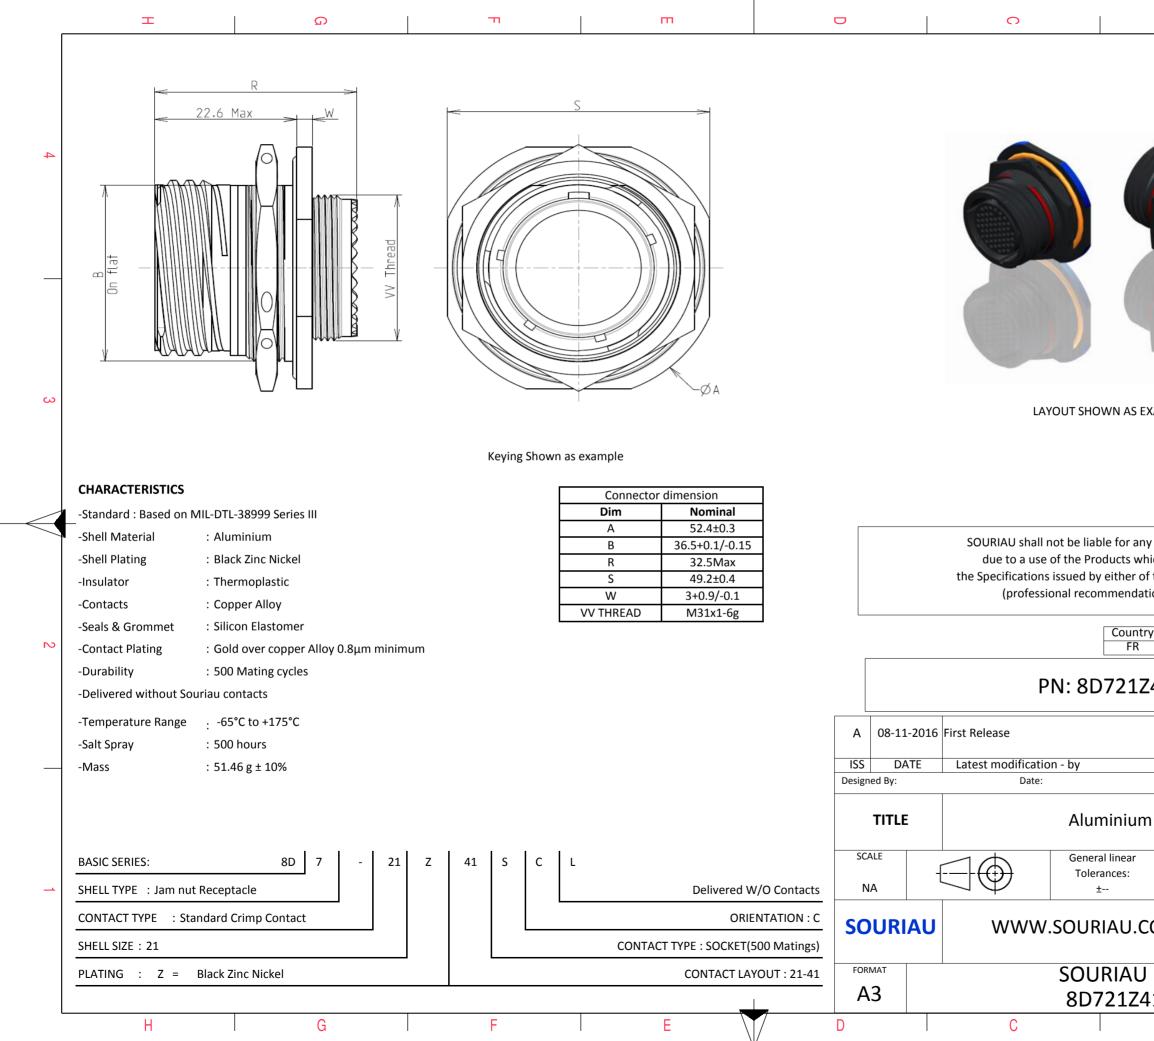

|                                                                      | Φ                                                                                  |                | A         |          |   |  |
|----------------------------------------------------------------------|------------------------------------------------------------------------------------|----------------|-----------|----------|---|--|
|                                                                      |                                                                                    | •              |           |          |   |  |
|                                                                      |                                                                                    |                |           |          |   |  |
|                                                                      |                                                                                    |                |           |          |   |  |
|                                                                      |                                                                                    |                |           |          |   |  |
|                                                                      | 11-                                                                                |                |           |          | 4 |  |
|                                                                      | / //2                                                                              | <b>a</b>       |           |          |   |  |
| 4                                                                    |                                                                                    | /              |           |          |   |  |
|                                                                      |                                                                                    |                |           |          |   |  |
|                                                                      |                                                                                    |                |           |          |   |  |
|                                                                      |                                                                                    |                |           |          |   |  |
|                                                                      |                                                                                    |                |           |          |   |  |
|                                                                      |                                                                                    |                |           |          |   |  |
| AS EXA                                                               | AMPLE                                                                              |                |           |          | 3 |  |
|                                                                      |                                                                                    |                |           |          |   |  |
|                                                                      |                                                                                    |                |           |          |   |  |
|                                                                      |                                                                                    |                |           |          |   |  |
|                                                                      | non-conformit                                                                      | w or domogo    |           |          |   |  |
| s whic                                                               | h does not co                                                                      | mply with      |           |          |   |  |
| er of the Parties or by a third party<br>ndation, technical notice.) |                                                                                    |                |           |          |   |  |
| untry                                                                | luricd                                                                             | liction & Cont | rollist   |          |   |  |
| FR                                                                   | Julisu                                                                             | Not Listed     |           |          | 2 |  |
| 1Z41SCL                                                              |                                                                                    |                |           |          |   |  |
|                                                                      |                                                                                    |                |           |          |   |  |
|                                                                      |                                                                                    |                |           |          |   |  |
|                                                                      |                                                                                    | CUSTOME        | RDRAWING  | MOD N°   | - |  |
|                                                                      |                                                                                    |                |           |          |   |  |
| um                                                                   | m Receptacle 8D series                                                             |                |           |          |   |  |
| ar                                                                   | NPRDS / PROJECT                                                                    |                |           |          |   |  |
|                                                                      |                                                                                    |                | <b>59</b> | anta a f | 1 |  |
| J.CC                                                                 | COM<br>This document is the property of<br>SOURIAU<br>it must not be reproduced or |                |           |          |   |  |
|                                                                      |                                                                                    | communi        |           |          |   |  |
|                                                                      | DRG N°                                                                             |                |           | SHEET    |   |  |
| Z41                                                                  | LSCL-C                                                                             |                |           | 1/2      | J |  |
|                                                                      | В                                                                                  |                | A         |          |   |  |
|                                                                      |                                                                                    |                |           |          |   |  |

|          | Т                                                    | ۵                              | <del>الت</del> | m |                                      | 0                                                                                                 |
|----------|------------------------------------------------------|--------------------------------|----------------|---|--------------------------------------|---------------------------------------------------------------------------------------------------|
|          |                                                      |                                |                |   |                                      |                                                                                                   |
|          |                                                      | Contact Layout                 |                |   |                                      | Panel cutout                                                                                      |
|          |                                                      |                                |                |   |                                      | JAM NUT RECEPTACLE (TYPE 7)                                                                       |
| 4        | <                                                    | 31° 23' 23' 41'                |                |   |                                      |                                                                                                   |
|          |                                                      |                                |                |   | Ν                                    | Aax. thickness panel for receptacle:Type 7: 3.2 mm                                                |
| ى        | Shell Arrangement Numit<br>size no. cont<br>21 -41 4 | tacts contacts rating location |                |   |                                      | Dim         Nominal           B         37.08+0/-0.25           ØC         38.35+0.25/-0          |
|          | _                                                    |                                |                |   |                                      | SOURIAU shall not be liable for an<br>due to a use of the Products wh                             |
| 2        |                                                      |                                |                |   |                                      | the Specifications issued by either or<br>(professional recommendat<br>Countr<br>FR<br>PN: 8D7212 |
|          |                                                      |                                |                |   | A 08-11-2<br>ISS DAT<br>Designed By: | 016 First Release<br>E Latest modification - by<br>Date:                                          |
|          |                                                      |                                |                |   | TITLE                                | Aluminium                                                                                         |
| <u> </u> |                                                      |                                |                |   | SCALE<br>NA                          | General linear<br>Tolerances:<br>±                                                                |
|          |                                                      |                                |                |   | SOURIA                               | WWW.SOURIAU.C                                                                                     |
|          |                                                      |                                |                |   | FORMAT<br>A3                         | SOURIAU<br>8D721Z4                                                                                |
|          | Н                                                    | G                              | F              | E | D                                    | C                                                                                                 |