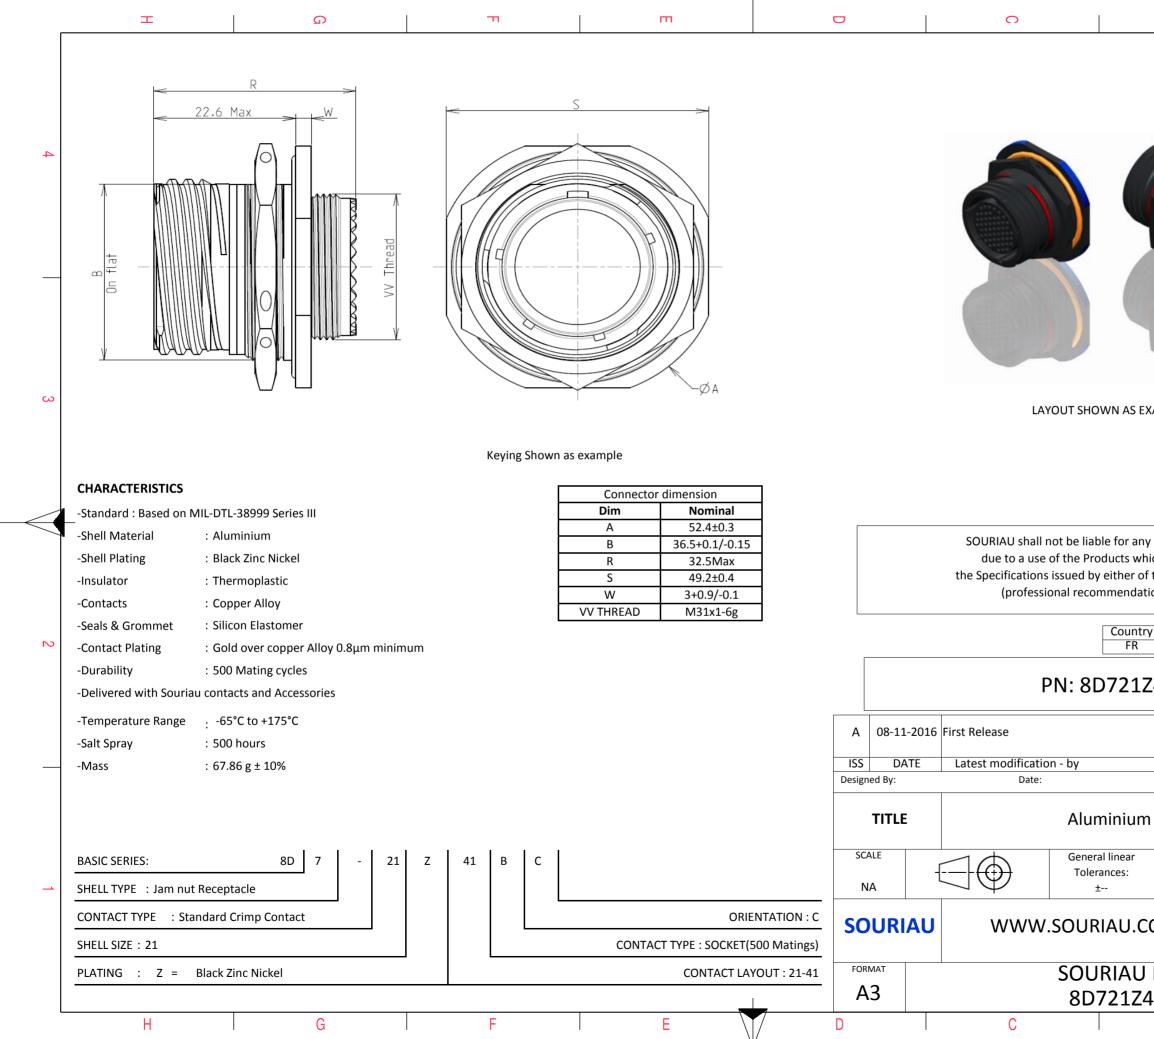

|                                                                       | Ξ                          |                              | A         |        |   |  |  |  |  |
|-----------------------------------------------------------------------|----------------------------|------------------------------|-----------|--------|---|--|--|--|--|
|                                                                       |                            |                              |           |        |   |  |  |  |  |
|                                                                       |                            |                              |           |        |   |  |  |  |  |
|                                                                       |                            |                              |           |        |   |  |  |  |  |
|                                                                       |                            |                              |           |        |   |  |  |  |  |
|                                                                       | 1                          |                              |           |        |   |  |  |  |  |
|                                                                       |                            |                              |           |        |   |  |  |  |  |
|                                                                       |                            |                              |           |        |   |  |  |  |  |
|                                                                       |                            |                              |           |        |   |  |  |  |  |
|                                                                       |                            | /                            |           |        |   |  |  |  |  |
|                                                                       |                            |                              |           |        |   |  |  |  |  |
| S EXA                                                                 | AMPLE                      |                              |           |        | 3 |  |  |  |  |
|                                                                       |                            |                              |           |        |   |  |  |  |  |
|                                                                       |                            |                              |           |        |   |  |  |  |  |
|                                                                       |                            |                              |           |        |   |  |  |  |  |
|                                                                       | non-conformit              |                              |           |        |   |  |  |  |  |
| s which does not comply with<br>er of the Parties or by a third party |                            |                              |           |        |   |  |  |  |  |
|                                                                       | dation, technical notice.) |                              |           |        |   |  |  |  |  |
| Intry<br>R                                                            | Jurisd                     | liction & Cont<br>Not Listed | rol List  | ]      | 2 |  |  |  |  |
| 1Z41BC                                                                |                            |                              |           |        |   |  |  |  |  |
|                                                                       |                            |                              |           | ]      |   |  |  |  |  |
|                                                                       |                            |                              |           | MOD N° |   |  |  |  |  |
|                                                                       |                            |                              | R DRAWING |        |   |  |  |  |  |
| um                                                                    | Receptacl                  | le 8D seri                   | es        |        |   |  |  |  |  |
| ar<br>:                                                               |                            | NPRDS / PROJECT<br>859       |           |        |   |  |  |  |  |
| This document is the property of SOURIAU                              |                            |                              |           |        |   |  |  |  |  |
| J.CC                                                                  | M                          | it mus<br>commun             |           |        |   |  |  |  |  |
|                                                                       | DRG N°                     |                              |           | SHEET  |   |  |  |  |  |
| Z4                                                                    | 1BC-C                      |                              |           | 1/2    | ] |  |  |  |  |
|                                                                       | В                          |                              | A         |        |   |  |  |  |  |
|                                                                       |                            |                              |           |        |   |  |  |  |  |