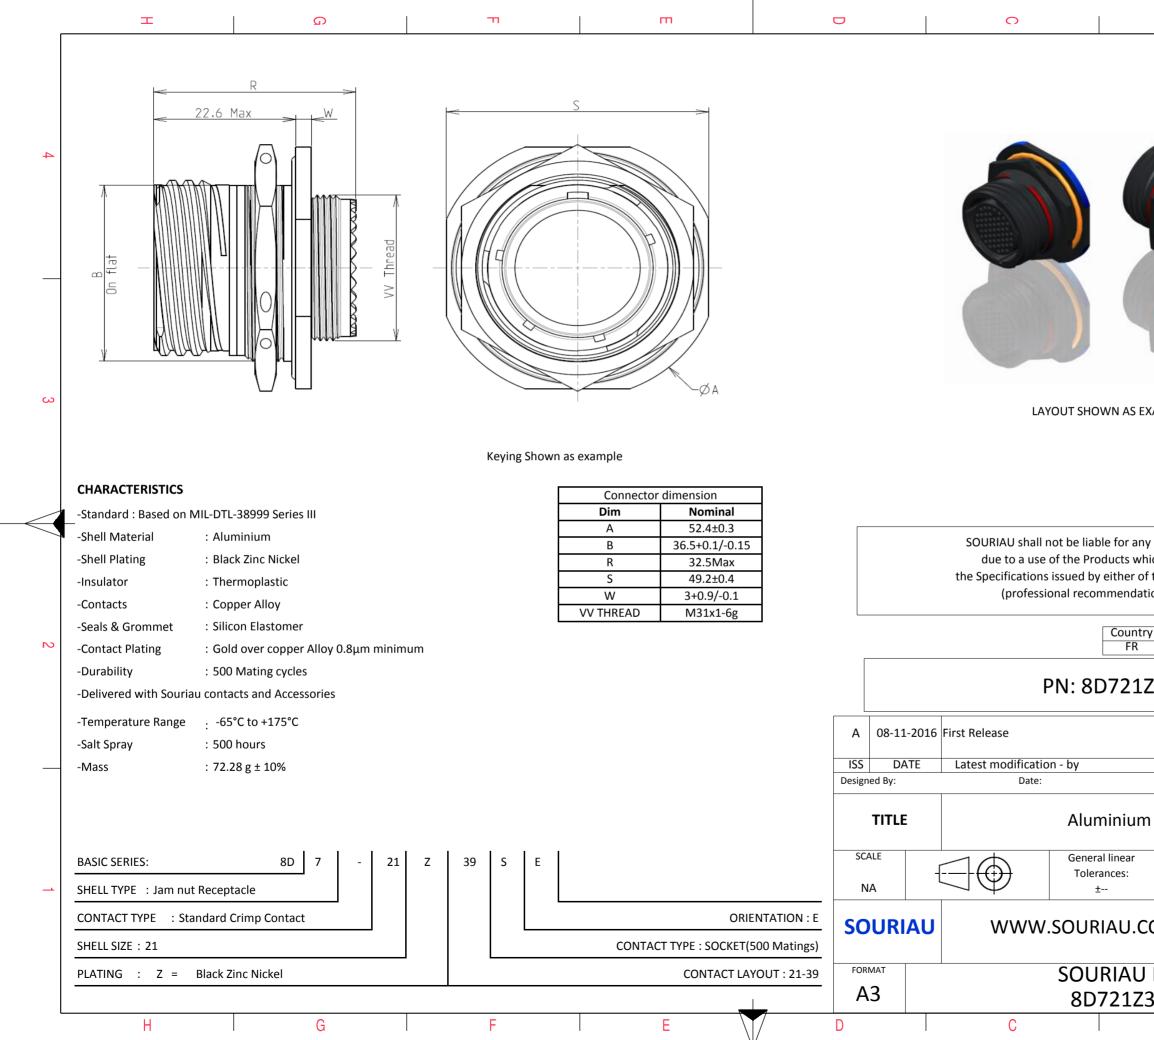

|                                                                       | σ                                           | I                                                                          | А                 |        |   |
|-----------------------------------------------------------------------|---------------------------------------------|----------------------------------------------------------------------------|-------------------|--------|---|
|                                                                       |                                             |                                                                            |                   |        |   |
|                                                                       |                                             |                                                                            |                   |        |   |
|                                                                       |                                             |                                                                            |                   |        |   |
|                                                                       |                                             |                                                                            |                   |        | 4 |
|                                                                       | 110                                         |                                                                            |                   |        |   |
|                                                                       |                                             |                                                                            |                   |        |   |
|                                                                       |                                             |                                                                            |                   |        |   |
|                                                                       |                                             |                                                                            |                   |        |   |
|                                                                       |                                             |                                                                            |                   |        |   |
|                                                                       |                                             |                                                                            |                   |        |   |
|                                                                       |                                             |                                                                            |                   |        |   |
| S EXA                                                                 | EXAMPLE                                     |                                                                            |                   |        |   |
|                                                                       |                                             |                                                                            |                   |        |   |
|                                                                       |                                             |                                                                            |                   |        |   |
|                                                                       |                                             |                                                                            |                   |        |   |
| any non-conformity or damage                                          |                                             |                                                                            |                   |        |   |
| s which does not comply with<br>er of the Parties or by a third party |                                             |                                                                            |                   |        |   |
| idation, technical notice.)                                           |                                             |                                                                            |                   |        |   |
| untry                                                                 | / Jurisdiction & Control List<br>Not Listed |                                                                            |                   |        |   |
| FR                                                                    |                                             | Not Listed                                                                 |                   |        | 2 |
| 21Z39SE                                                               |                                             |                                                                            |                   |        |   |
|                                                                       |                                             |                                                                            |                   |        |   |
|                                                                       | 1                                           |                                                                            |                   | MOD N° |   |
|                                                                       |                                             | CUSTOME                                                                    | R DRAWING         |        | - |
| um Receptacle 8D series                                               |                                             |                                                                            |                   |        |   |
| ar<br>:                                                               | NPRDS / PROJECT<br>859                      |                                                                            |                   |        |   |
| This document is the property of                                      |                                             |                                                                            |                   |        | 1 |
| J.CC                                                                  | M                                           | SOURIAU<br>it must not be reproduced or<br>communicated without permission |                   |        |   |
| U DRG N°                                                              |                                             | commun                                                                     | icated without pe | SHEET  | - |
| LZ39SE-C                                                              |                                             |                                                                            |                   | 1/2    |   |
| BA                                                                    |                                             |                                                                            |                   |        |   |
|                                                                       |                                             |                                                                            |                   |        |   |