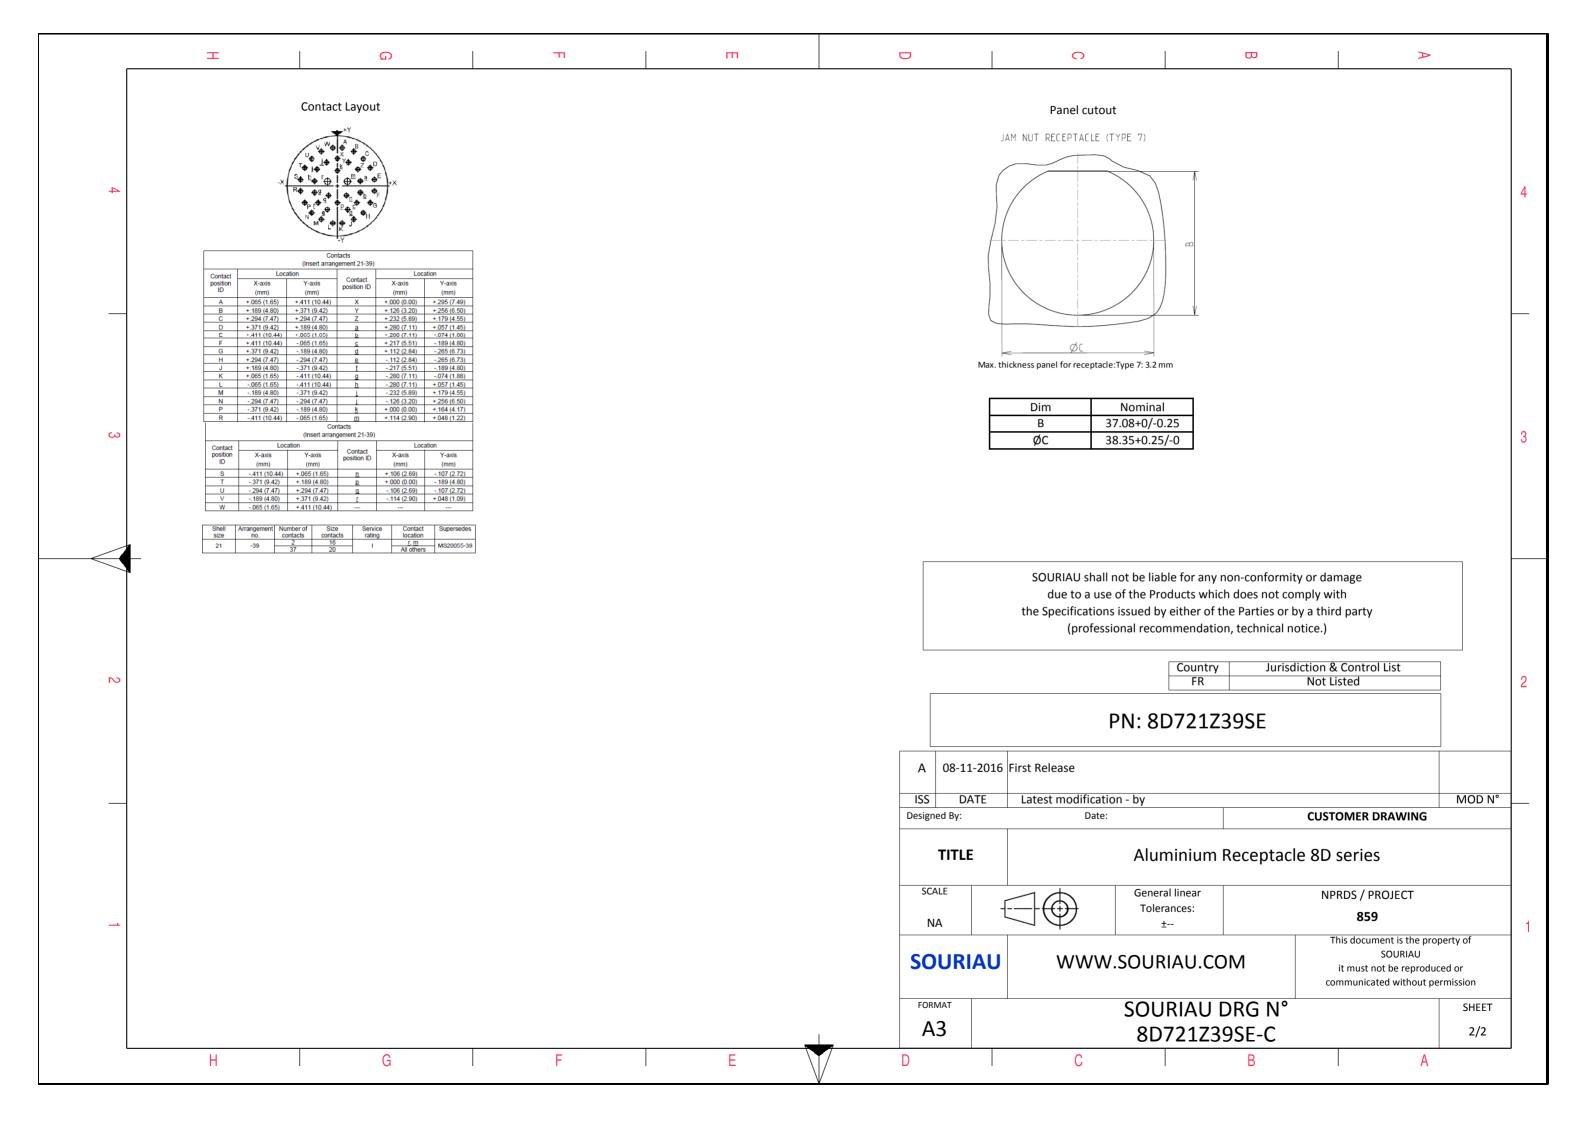

|                                                                       | σ                                           | I                                                                          | А                 |        |   |
|-----------------------------------------------------------------------|---------------------------------------------|----------------------------------------------------------------------------|-------------------|--------|---|
|                                                                       |                                             |                                                                            |                   |        |   |
|                                                                       |                                             |                                                                            |                   |        |   |
|                                                                       |                                             |                                                                            |                   |        |   |
|                                                                       |                                             |                                                                            |                   |        | 4 |
|                                                                       | 110                                         |                                                                            |                   |        |   |
|                                                                       |                                             |                                                                            |                   |        |   |
|                                                                       |                                             |                                                                            |                   |        |   |
|                                                                       |                                             |                                                                            |                   |        |   |
|                                                                       |                                             |                                                                            |                   |        |   |
|                                                                       |                                             |                                                                            |                   |        |   |
|                                                                       |                                             |                                                                            |                   |        |   |
| S EXA                                                                 | EXAMPLE                                     |                                                                            |                   |        |   |
|                                                                       |                                             |                                                                            |                   |        |   |
|                                                                       |                                             |                                                                            |                   |        |   |
|                                                                       |                                             |                                                                            |                   |        |   |
| any non-conformity or damage                                          |                                             |                                                                            |                   |        |   |
| s which does not comply with<br>er of the Parties or by a third party |                                             |                                                                            |                   |        |   |
| idation, technical notice.)                                           |                                             |                                                                            |                   |        |   |
| untry                                                                 | / Jurisdiction & Control List<br>Not Listed |                                                                            |                   |        |   |
| FR                                                                    |                                             | Not Listed                                                                 |                   |        | 2 |
| 21Z39SE                                                               |                                             |                                                                            |                   |        |   |
|                                                                       |                                             |                                                                            |                   |        |   |
|                                                                       | 1                                           |                                                                            |                   | MOD N° |   |
|                                                                       |                                             | CUSTOME                                                                    | R DRAWING         |        | - |
| um Receptacle 8D series                                               |                                             |                                                                            |                   |        |   |
| ar<br>:                                                               | NPRDS / PROJECT<br>859                      |                                                                            |                   |        |   |
| This document is the property of                                      |                                             |                                                                            |                   |        | 1 |
| J.CC                                                                  | M                                           | SOURIAU<br>it must not be reproduced or<br>communicated without permission |                   |        |   |
| U DRG N°                                                              |                                             | commun                                                                     | icated without pe | SHEET  | - |
| LZ39SE-C                                                              |                                             |                                                                            |                   | 1/2    |   |
| BA                                                                    |                                             |                                                                            |                   |        |   |
|                                                                       |                                             |                                                                            |                   |        |   |