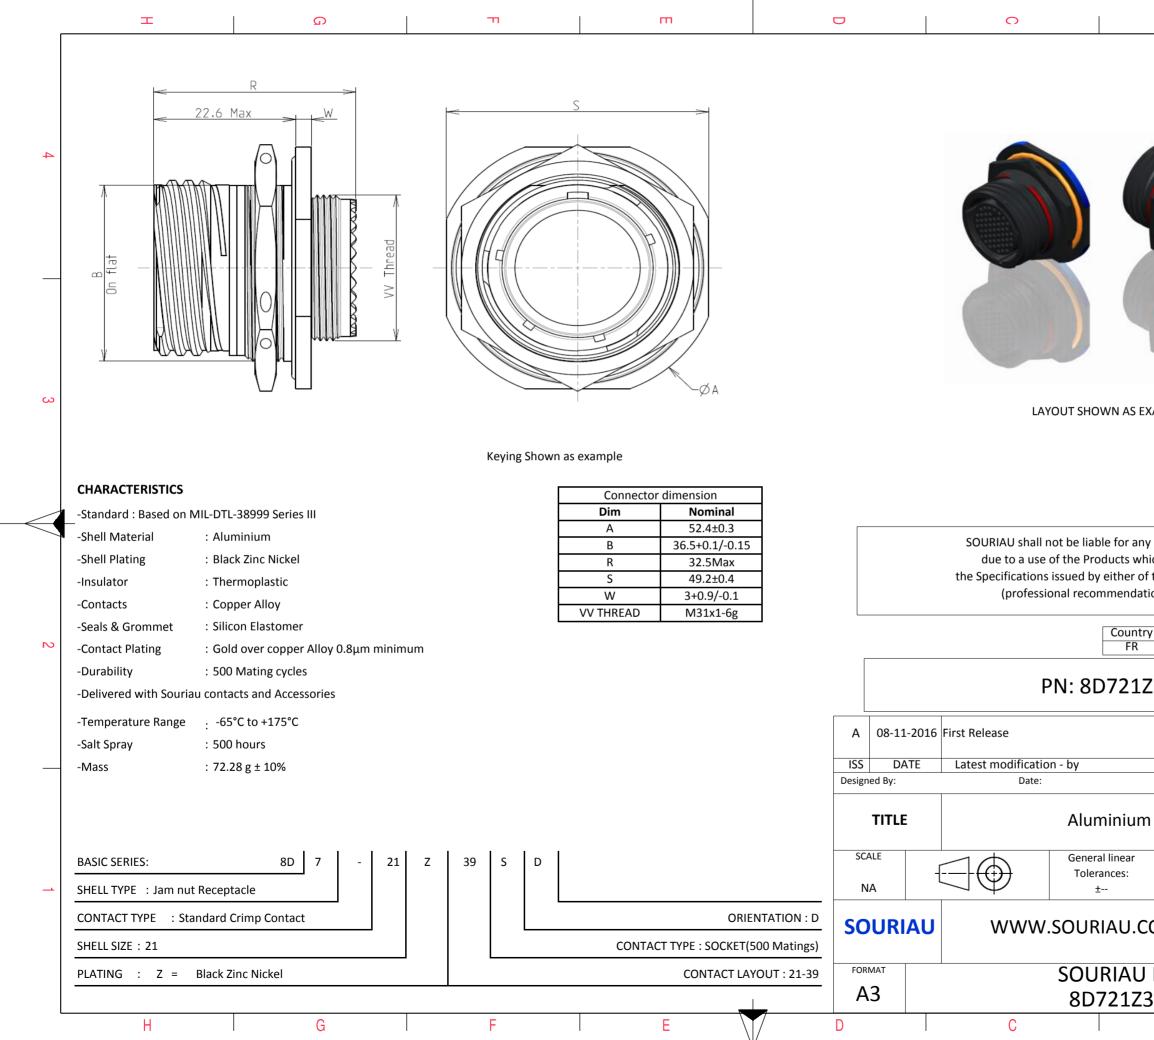

|                                                                       | Ξ                      |                                                                 | A         |        |   |
|-----------------------------------------------------------------------|------------------------|-----------------------------------------------------------------|-----------|--------|---|
|                                                                       |                        |                                                                 |           |        |   |
|                                                                       |                        |                                                                 |           |        |   |
|                                                                       |                        |                                                                 |           |        |   |
|                                                                       |                        |                                                                 |           |        | 4 |
| 1100                                                                  |                        |                                                                 |           |        |   |
|                                                                       |                        |                                                                 |           |        |   |
|                                                                       |                        |                                                                 |           |        |   |
|                                                                       |                        |                                                                 |           |        |   |
|                                                                       |                        |                                                                 |           |        |   |
|                                                                       |                        |                                                                 |           |        |   |
|                                                                       |                        |                                                                 |           |        |   |
| S EXA                                                                 | EXAMPLE                |                                                                 |           |        |   |
|                                                                       |                        |                                                                 |           |        |   |
|                                                                       |                        |                                                                 |           |        |   |
|                                                                       |                        |                                                                 |           |        |   |
| any non-conformity or damage                                          |                        |                                                                 |           |        |   |
| s which does not comply with<br>er of the Parties or by a third party |                        |                                                                 |           |        |   |
| idation, technical notice.)                                           |                        |                                                                 |           |        |   |
| untry<br>FR                                                           | Jurisd                 | liction & Con<br>Not Listed                                     |           | ]      | 2 |
| 1Z39SD                                                                |                        |                                                                 |           |        |   |
|                                                                       |                        |                                                                 |           |        |   |
|                                                                       |                        |                                                                 |           |        |   |
|                                                                       |                        | CUSTOME                                                         | R DRAWING | MOD N° |   |
|                                                                       |                        |                                                                 |           |        |   |
| um Receptacle 8D series                                               |                        |                                                                 |           |        |   |
| ar<br>:                                                               | NPRDS / PROJECT<br>859 |                                                                 |           |        |   |
| This document is the property of                                      |                        |                                                                 |           |        | 1 |
| J.CC                                                                  | M                      | it must not be reproduced or<br>communicated without permission |           |        |   |
| U I                                                                   | DRG N°                 |                                                                 |           | SHEET  |   |
|                                                                       |                        |                                                                 |           | 1/2    |   |
|                                                                       | В                      |                                                                 | А         |        |   |
|                                                                       |                        |                                                                 |           |        |   |