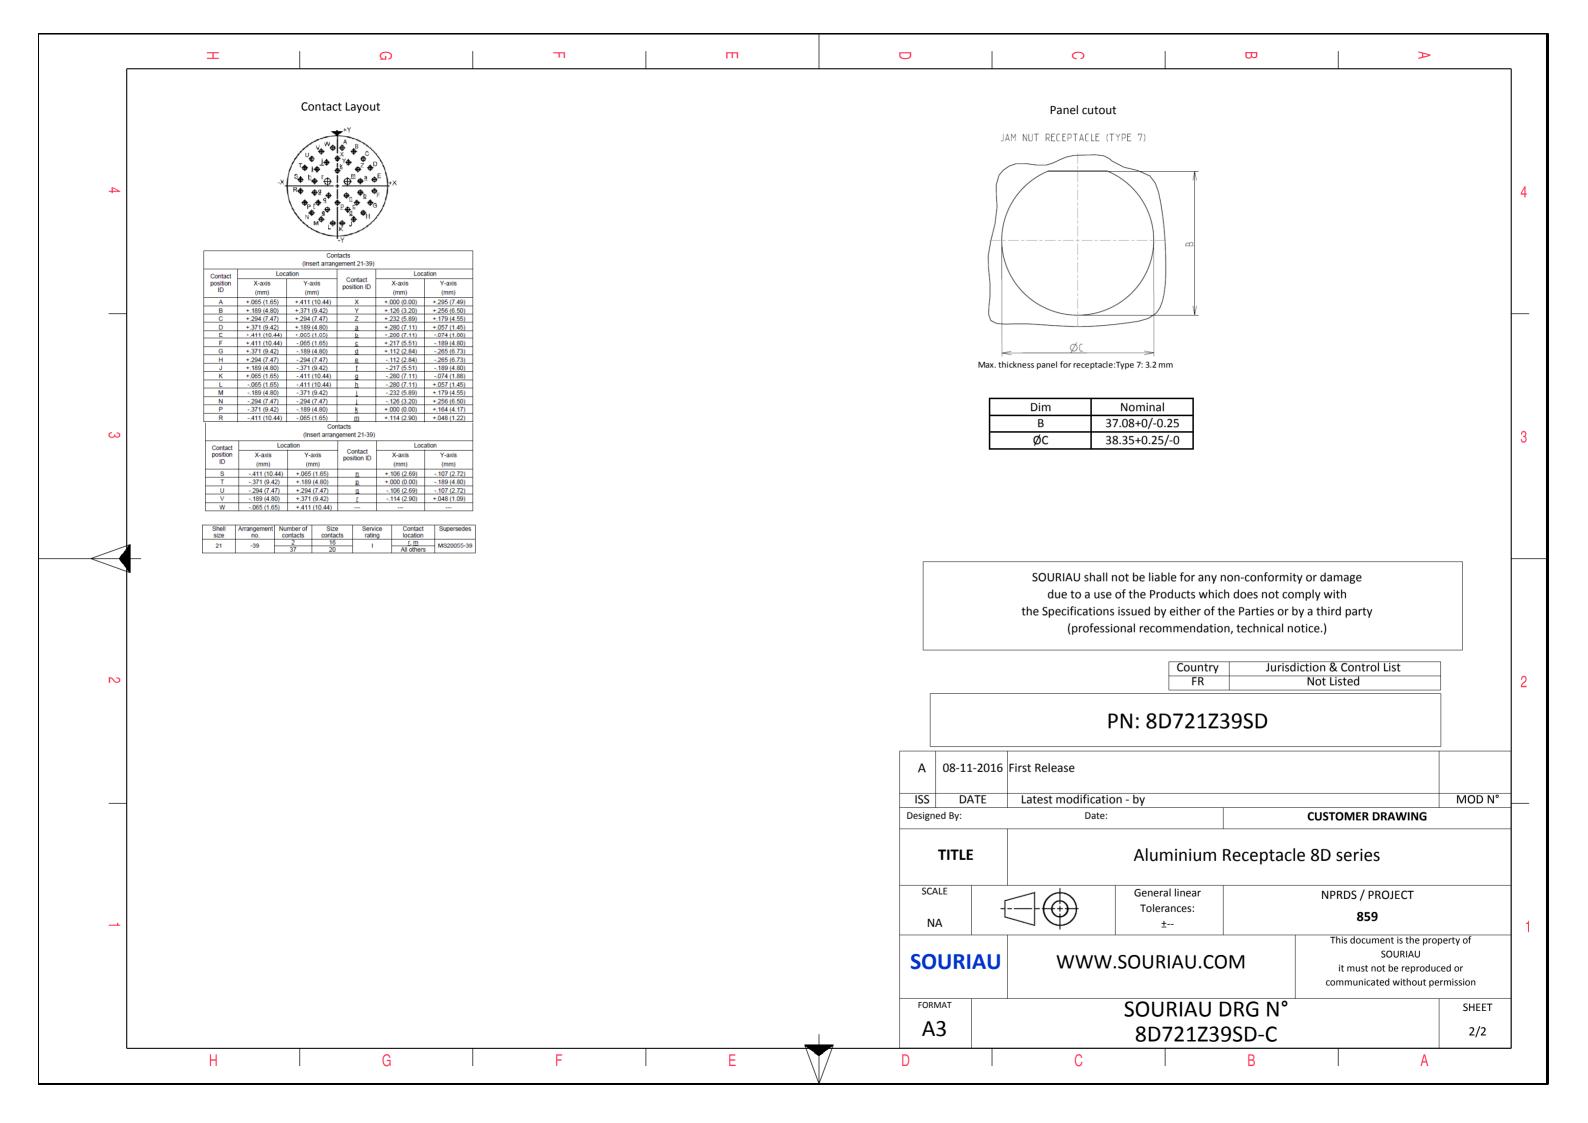

|                                                                       | Ξ                      |                                                                 | A         |        |   |
|-----------------------------------------------------------------------|------------------------|-----------------------------------------------------------------|-----------|--------|---|
|                                                                       |                        |                                                                 |           |        |   |
|                                                                       |                        |                                                                 |           |        |   |
|                                                                       |                        |                                                                 |           |        |   |
|                                                                       |                        |                                                                 |           |        | 4 |
| 1100                                                                  |                        |                                                                 |           |        |   |
|                                                                       |                        |                                                                 |           |        |   |
|                                                                       |                        |                                                                 |           |        |   |
|                                                                       |                        |                                                                 |           |        |   |
|                                                                       |                        |                                                                 |           |        |   |
|                                                                       |                        |                                                                 |           |        |   |
|                                                                       |                        |                                                                 |           |        |   |
| S EXA                                                                 | EXAMPLE                |                                                                 |           |        |   |
|                                                                       |                        |                                                                 |           |        |   |
|                                                                       |                        |                                                                 |           |        |   |
|                                                                       |                        |                                                                 |           |        |   |
| any non-conformity or damage                                          |                        |                                                                 |           |        |   |
| s which does not comply with<br>er of the Parties or by a third party |                        |                                                                 |           |        |   |
| idation, technical notice.)                                           |                        |                                                                 |           |        |   |
| untry<br>FR                                                           | Jurisd                 | liction & Con<br>Not Listed                                     |           | ]      | 2 |
| 1Z39SD                                                                |                        |                                                                 |           |        |   |
|                                                                       |                        |                                                                 |           |        |   |
|                                                                       |                        |                                                                 |           |        |   |
|                                                                       |                        | CUSTOME                                                         | R DRAWING | MOD N° |   |
|                                                                       |                        |                                                                 |           |        |   |
| um Receptacle 8D series                                               |                        |                                                                 |           |        |   |
| ar<br>:                                                               | NPRDS / PROJECT<br>859 |                                                                 |           |        |   |
| This document is the property of                                      |                        |                                                                 |           |        | 1 |
| J.CC                                                                  | M                      | it must not be reproduced or<br>communicated without permission |           |        |   |
| U I                                                                   | DRG N°                 |                                                                 |           | SHEET  |   |
|                                                                       |                        |                                                                 |           | 1/2    |   |
|                                                                       | В                      |                                                                 | А         |        |   |
|                                                                       |                        |                                                                 |           |        |   |