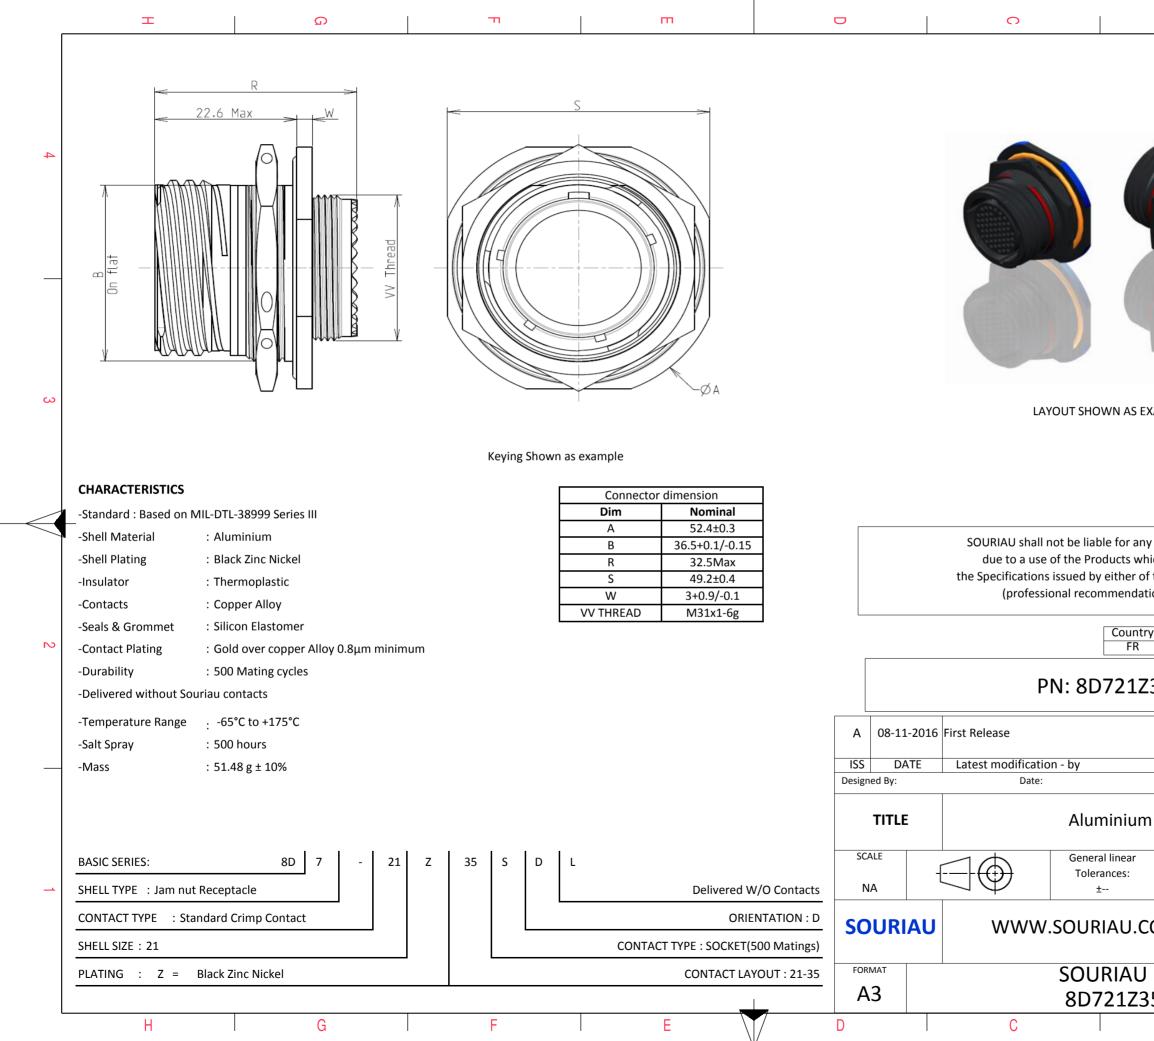

|                                  | σ                                | I              | А                            |        |   |
|----------------------------------|----------------------------------|----------------|------------------------------|--------|---|
|                                  |                                  | I              |                              |        |   |
|                                  |                                  |                |                              |        |   |
|                                  |                                  |                |                              |        |   |
|                                  |                                  |                |                              |        |   |
|                                  | 11                               |                |                              |        | 4 |
|                                  | / //2                            |                |                              |        |   |
| 4                                |                                  | /              |                              |        |   |
|                                  |                                  |                |                              |        |   |
|                                  |                                  |                |                              |        |   |
|                                  |                                  |                |                              |        |   |
|                                  | 190                              |                |                              |        |   |
|                                  |                                  |                |                              |        |   |
| S EXA                            | MPLE                             |                |                              |        | 3 |
|                                  |                                  |                |                              |        |   |
|                                  |                                  |                |                              |        |   |
|                                  |                                  |                |                              |        |   |
| any r                            | non-conformit                    | ty or damage   |                              |        |   |
| whic                             | h does not co<br>he Parties or b | mply with      | tv                           |        |   |
|                                  | n, technical n                   |                | -,                           |        |   |
| untry                            | Jurisd                           | liction & Cont | rol List                     | 1      |   |
| R                                |                                  | Not Listed     |                              |        | 2 |
| 1Z3                              | 5SDL                             |                |                              |        |   |
|                                  |                                  |                |                              |        |   |
|                                  |                                  |                |                              |        | - |
|                                  |                                  | CUSTOME        | R DRAWING                    | MOD N° |   |
| um                               | Receptacl                        | e 8D seri      | es                           |        |   |
|                                  |                                  |                |                              |        | - |
| ar                               |                                  |                | PROJECT<br><b>59</b>         |        | 1 |
| This document is the property of |                                  |                |                              |        |   |
| J.COM                            |                                  |                | SOURIAU<br>t not be reproduc |        |   |
| U DRG N°                         |                                  | commun         | icated without pe            | SHEET  | - |
|                                  | SDL-C                            |                |                              | 1/2    |   |
|                                  | B                                |                | A                            |        | J |
|                                  |                                  |                |                              |        |   |

| -        | Ŧ                                                                                                                                                   | G                                                                                                                                                                                                                                                                                                                                                                                                                                                                                                                                                                                                                                                                                                                                                                                                                                                                                                                                                                                                                                                                                                                                                                                                                                                                                                                                                                                                                                                                                                                        | п | п | D             |                | 0                                                                                                       |                             |
|----------|-----------------------------------------------------------------------------------------------------------------------------------------------------|--------------------------------------------------------------------------------------------------------------------------------------------------------------------------------------------------------------------------------------------------------------------------------------------------------------------------------------------------------------------------------------------------------------------------------------------------------------------------------------------------------------------------------------------------------------------------------------------------------------------------------------------------------------------------------------------------------------------------------------------------------------------------------------------------------------------------------------------------------------------------------------------------------------------------------------------------------------------------------------------------------------------------------------------------------------------------------------------------------------------------------------------------------------------------------------------------------------------------------------------------------------------------------------------------------------------------------------------------------------------------------------------------------------------------------------------------------------------------------------------------------------------------|---|---|---------------|----------------|---------------------------------------------------------------------------------------------------------|-----------------------------|
|          |                                                                                                                                                     | Contact Layout                                                                                                                                                                                                                                                                                                                                                                                                                                                                                                                                                                                                                                                                                                                                                                                                                                                                                                                                                                                                                                                                                                                                                                                                                                                                                                                                                                                                                                                                                                           |   |   |               |                | Panel cutout                                                                                            |                             |
|          |                                                                                                                                                     |                                                                                                                                                                                                                                                                                                                                                                                                                                                                                                                                                                                                                                                                                                                                                                                                                                                                                                                                                                                                                                                                                                                                                                                                                                                                                                                                                                                                                                                                                                                          |   |   |               | MAL            | NUT RECEPTACLE (TYPE 7)                                                                                 |                             |
| 4        |                                                                                                                                                     | $\begin{array}{c} \begin{array}{c} \begin{array}{c} \begin{array}{c} \\ \end{array} \end{array} \\ \end{array} \\ \begin{array}{c} \end{array} \\ \end{array} \\ \end{array} \\ \begin{array}{c} \end{array} \\ \end{array} \\ \end{array} \\ \begin{array}{c} \end{array} \\ \end{array} \\ \end{array} \\ \end{array} \\ \begin{array}{c} \end{array} \\ \end{array} \\ \end{array} \\ \begin{array}{c} \end{array} \\ \end{array} \\ \end{array} \\ \end{array} \\ \begin{array}{c} \end{array} \\ \end{array} \\ \end{array} \\ \end{array} \\ \begin{array}{c} \end{array} \\ \end{array} \\ \end{array} \\ \end{array} \\ \begin{array}{c} \end{array} \\ \end{array} \\ \end{array} \\ \end{array} \\ \begin{array}{c} \end{array} \\ \end{array} \\ \end{array} \\ \end{array} \\ \begin{array}{c} \end{array} \\ \end{array} \\ \end{array} \\ \end{array} \\ \begin{array}{c} \end{array} \\ \end{array} \\ \end{array} \\ \end{array} \\ \begin{array}{c} \end{array} \\ \end{array} \\ \end{array} \\ \end{array} \\ \end{array} \\ \begin{array}{c} \end{array} \\ \end{array} \\ \end{array} \\ \end{array} \\ \end{array} \\ \begin{array}{c} \end{array} \\ \end{array} \\ \end{array} \\ \end{array} \\ \end{array} \\ \begin{array}{c} \end{array} \\ \end{array} \\ \end{array} \\ \end{array} \\ \end{array} \\ \end{array} \\ \begin{array}{c} \end{array} \\ \end{array} $ |   |   |               |                |                                                                                                         | A                           |
|          | 2 +.146 (3.71)<br>3 +.232 (5.89)<br>4 +.306 (7.77)<br>5 +.365 (9.27)<br>6 +.406 (10.31)                                                             | Contacts<br>(inset arrangement 21-35)    Orn<br>(mm)  Contact<br>position ID  Location    Y-axis<br>(mm)  0  X-axis<br>(mm)  Y-axis<br>(mm)    +426 (10.82)  41  -098 (2.49)  -322 (8.18)    +404 (10.26)  42  -184 (4.67)  -220 (7.11)    +362 (0.919)  43  -258 (6.55)  -222 (5.57)    >302 (7.67)  45  -332 (8.43)  -048 (1.22)    +141 (3.68)  646  -332 (8.43)  +048 (1.22)    +048 (1.22)  47  -311 (7.90)  +141 (3.58)    -048 (1.22)  48  -258 (6.57)  +220 (7.57)    +15  -332 (8.43)  +048 (1.22)  47    +141 (3.58)  48  -258 (6.57)  +220 (5.59)    -144 (3.58)  48  -258 (6.57)  +220 (7.11)                                                                                                                                                                                                                                                                                                                                                                                                                                                                                                                                                                                                                                                                                                                                                                                                                                                                                                                |   |   |               | Max. thick     | Ø[<br>ness panel for receptacle:Type 7: 3.2 r                                                           | nm                          |
| ω        | 10  +.365 (9.27)    11  +.365 (9.27)    12  +.232 (5.89)    13  +.146 (3.71)    14  +.053 (1.35)    15 053 (1.35)    16 146 (3.71)    17 232 (5.89) | -227 (5.77)  50  -0.98 (2.49)  +.322 (8.18)    -302 (7.67)  51  -0.48 (1.22)  +.241 (6.12)    -362 (9.19)  52  +.048 (1.22)  +.241 (6.12)    -404 (10.26)  53  +.134 (3.40)  +.199 (5.05)    -426 (10.82)  54  +.208 (5.28)  +.139 (3.53)    -426 (10.82)  55  +.237 (6.02)  +.048 (1.22)    -426 (10.26)  56  +.237 (6.02) 048 (1.22)    -362 (9.19)  57  +.208 (5.28) 139 (3.53)                                                                                                                                                                                                                                                                                                                                                                                                                                                                                                                                                                                                                                                                                                                                                                                                                                                                                                                                                                                                                                                                                                                                       |   |   |               |                | Dim  Nomina    B  37.08+0/-0    ØC  38.35+0.25                                                          | ).25                        |
|          | 23406 (10.31)<br>24365 (9.27)<br>25306 (7.77)                                                                                                       | Contacts    Contact<br>y-axis  Location    Y-axis<br>(mm)  Contact<br>position 10  Location    -302 (7.67)  58  +.134 (3.40) 199 (5.05)    -227 (5.77)  59  +.048 (1.22) 241 (6.12)    -141 (3.58)  60 048 (1.22) 241 (6.12)    -048 (1.22)  62 208 (5.28) 139 (5.05)    +141 (3.58)  63 237 (6.02) 048 (1.22)    +141 (3.58)  63 237 (6.02) 048 (1.22)    +227 (5.77)  64 237 (6.02) 048 (1.22)    +227 (5.77)  64 237 (6.02)  +.048 (1.22)    +.302 (7.67)  65 208 (5.28) 139 (3.53)    +.302 (9.19)  66 134 (3.40)  +.199 (5.55)                                                                                                                                                                                                                                                                                                                                                                                                                                                                                                                                                                                                                                                                                                                                                                                                                                                                                                                                                                                      |   |   |               |                |                                                                                                         |                             |
| N        | $\begin{array}{cccccccccccccccccccccccccccccccccccc$                                                                                                | $\begin{array}{rrrrrrrrrrrrrrrrrrrrrrrrrrrrrrrrrrrr$                                                                                                                                                                                                                                                                                                                                                                                                                                                                                                                                                                                                                                                                                                                                                                                                                                                                                                                                                                                                                                                                                                                                                                                                                                                                                                                                                                                                                                                                     |   |   |               |                | SOURIAU shall not be lia<br>due to a use of the Pr<br>the Specifications issued b<br>(professional reco | oducts whi<br>y either of t |
|          | Shell Arrangement Nu<br>size no. con<br>21 -35 7                                                                                                    | Applicable to MIL-DTL-38999 only)    ber of  Size  Service  Contact  Supersedes    tacts  contacts  rating  location  Service    79  22D  M  ALL  MS27531-35                                                                                                                                                                                                                                                                                                                                                                                                                                                                                                                                                                                                                                                                                                                                                                                                                                                                                                                                                                                                                                                                                                                                                                                                                                                                                                                                                             |   |   |               |                | PN: 80                                                                                                  |                             |
|          |                                                                                                                                                     |                                                                                                                                                                                                                                                                                                                                                                                                                                                                                                                                                                                                                                                                                                                                                                                                                                                                                                                                                                                                                                                                                                                                                                                                                                                                                                                                                                                                                                                                                                                          |   |   | A             | 08-11-2016 Fi  |                                                                                                         |                             |
|          |                                                                                                                                                     |                                                                                                                                                                                                                                                                                                                                                                                                                                                                                                                                                                                                                                                                                                                                                                                                                                                                                                                                                                                                                                                                                                                                                                                                                                                                                                                                                                                                                                                                                                                          |   |   | ISS<br>Design |                | Latest modification - by<br>Date:                                                                       |                             |
|          |                                                                                                                                                     |                                                                                                                                                                                                                                                                                                                                                                                                                                                                                                                                                                                                                                                                                                                                                                                                                                                                                                                                                                                                                                                                                                                                                                                                                                                                                                                                                                                                                                                                                                                          |   |   |               | TITLE Aluminiu |                                                                                                         | minium                      |
| <b>_</b> |                                                                                                                                                     |                                                                                                                                                                                                                                                                                                                                                                                                                                                                                                                                                                                                                                                                                                                                                                                                                                                                                                                                                                                                                                                                                                                                                                                                                                                                                                                                                                                                                                                                                                                          |   |   | SC/           |                |                                                                                                         | ral linear<br>rances:<br>±  |
|          |                                                                                                                                                     |                                                                                                                                                                                                                                                                                                                                                                                                                                                                                                                                                                                                                                                                                                                                                                                                                                                                                                                                                                                                                                                                                                                                                                                                                                                                                                                                                                                                                                                                                                                          |   |   | SO            | URIAU          | WWW.SOURIAU.CO                                                                                          |                             |
|          |                                                                                                                                                     |                                                                                                                                                                                                                                                                                                                                                                                                                                                                                                                                                                                                                                                                                                                                                                                                                                                                                                                                                                                                                                                                                                                                                                                                                                                                                                                                                                                                                                                                                                                          |   |   |               |                |                                                                                                         | IRIAU<br>721Z3:             |
| L        | Н                                                                                                                                                   | G                                                                                                                                                                                                                                                                                                                                                                                                                                                                                                                                                                                                                                                                                                                                                                                                                                                                                                                                                                                                                                                                                                                                                                                                                                                                                                                                                                                                                                                                                                                        | F | E | D             |                | С                                                                                                       |                             |