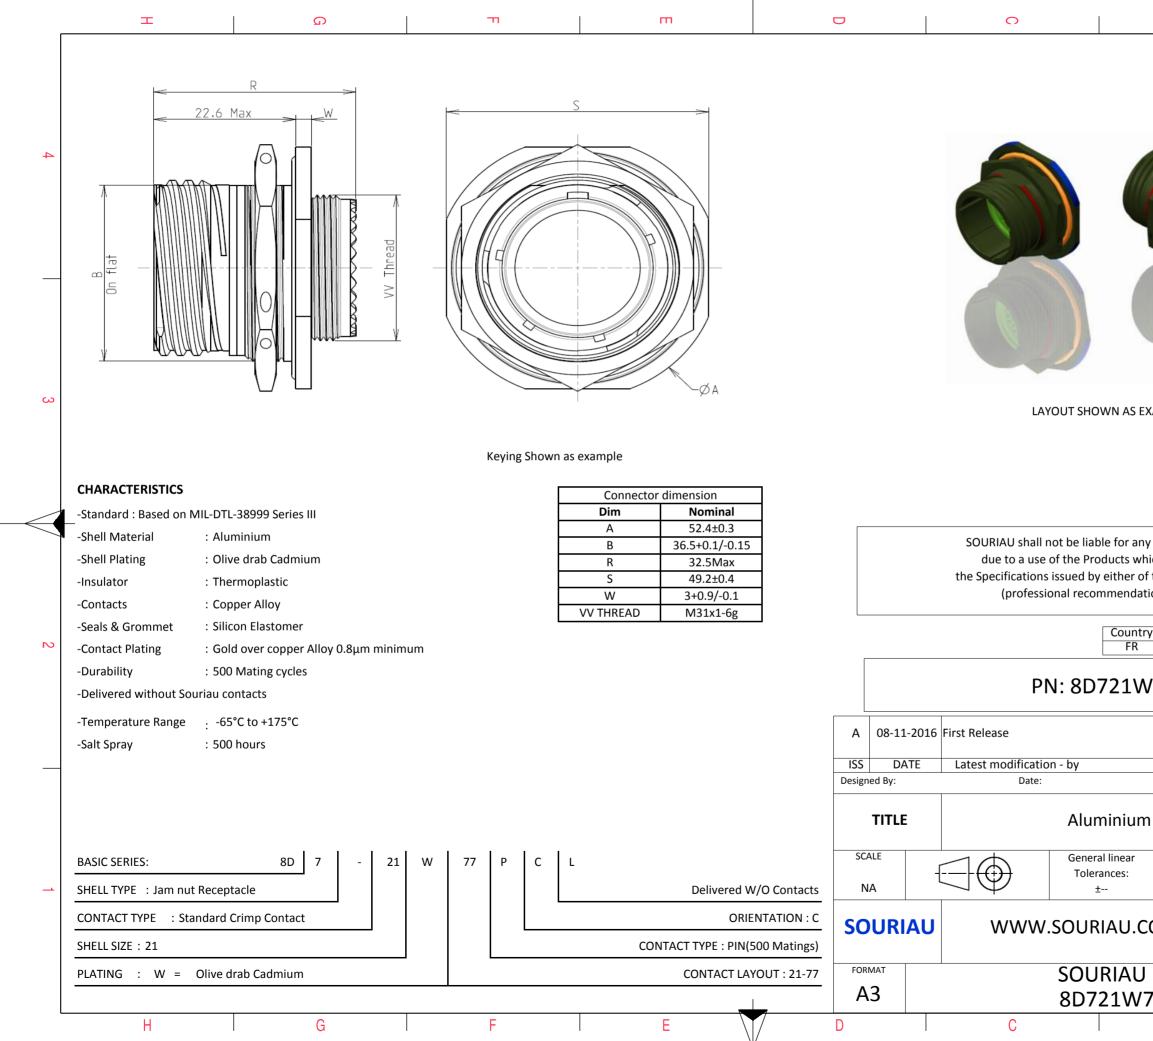

|                                                                     | B                                                                 |                             | A             |        |   |  |  |
|---------------------------------------------------------------------|-------------------------------------------------------------------|-----------------------------|---------------|--------|---|--|--|
|                                                                     |                                                                   |                             |               |        |   |  |  |
|                                                                     |                                                                   |                             |               |        |   |  |  |
|                                                                     |                                                                   |                             |               |        |   |  |  |
|                                                                     |                                                                   |                             |               |        |   |  |  |
| 1                                                                   |                                                                   |                             |               |        |   |  |  |
|                                                                     |                                                                   |                             |               |        |   |  |  |
|                                                                     |                                                                   |                             |               |        |   |  |  |
|                                                                     |                                                                   |                             |               |        |   |  |  |
|                                                                     | Come of the second                                                |                             |               |        |   |  |  |
|                                                                     |                                                                   |                             |               |        | 3 |  |  |
| S EXAN                                                              | <b>IPLE</b>                                                       |                             |               |        |   |  |  |
|                                                                     |                                                                   |                             |               |        |   |  |  |
|                                                                     |                                                                   |                             |               |        |   |  |  |
|                                                                     |                                                                   | y or damage                 |               |        |   |  |  |
| which does not comply with<br>er of the Parties or by a third party |                                                                   |                             |               |        |   |  |  |
|                                                                     | lation, technical notice.)                                        |                             |               |        |   |  |  |
| Intry<br>R                                                          | Jurisd                                                            | iction & Cont<br>Not Listed | rol List      |        | 2 |  |  |
| .W7                                                                 | N77PCL                                                            |                             |               |        |   |  |  |
|                                                                     |                                                                   |                             |               | J<br>  | - |  |  |
|                                                                     |                                                                   | CUCTO C                     |               | MOD N° |   |  |  |
|                                                                     |                                                                   |                             | R DRAWING     |        |   |  |  |
|                                                                     | m Receptacle 8D series                                            |                             |               |        |   |  |  |
| ar                                                                  |                                                                   |                             | PROJECT<br>59 |        | 1 |  |  |
| This document is the property of                                    |                                                                   |                             |               |        |   |  |  |
|                                                                     | .COM it must not be reproduced or communicated without permission |                             |               |        |   |  |  |
| U DRG N° SHEET<br>V77PCL-C 1/2                                      |                                                                   |                             |               |        |   |  |  |
| IN / /                                                              | B                                                                 |                             | A             | 1/2    | J |  |  |
|                                                                     |                                                                   |                             |               |        |   |  |  |

|   |                                             |                                                                                                                                                                                                                                                                                                                                                  |            |   | 1                                 |                                                                                                                                                                                   |
|---|---------------------------------------------|--------------------------------------------------------------------------------------------------------------------------------------------------------------------------------------------------------------------------------------------------------------------------------------------------------------------------------------------------|------------|---|-----------------------------------|-----------------------------------------------------------------------------------------------------------------------------------------------------------------------------------|
|   | Т                                           | ۵                                                                                                                                                                                                                                                                                                                                                | н <b>т</b> | m |                                   | 0                                                                                                                                                                                 |
| 4 |                                             | Contact Layout                                                                                                                                                                                                                                                                                                                                   |            |   | 1 1                               | Panel cutout<br>JAM NUT RECEPTACLE (TYPE 7)                                                                                                                                       |
|   |                                             | 17#22D<br>2#8 Triax                                                                                                                                                                                                                                                                                                                              |            |   |                                   |                                                                                                                                                                                   |
| ω | Ctc<br>A<br>B<br>C<br>D<br>E<br>F<br>G<br>H | 21-77           X         Y           1.96         8.38           5.46         7.67           8.51         5.79           10.46         2.82           10.46         -2.82           8.51         -5.79           5.46         -7.67           1.96         -8.38                                                                                |            |   | Max. t                            | ØC       ØC       Dim     Nominal       B     37.08+0/-0.25       ØC     38.35+0.25/-0                                                                                            |
|   | J                                           | 0 -5.41<br>-1.96 -8.38                                                                                                                                                                                                                                                                                                                           | -          |   |                                   |                                                                                                                                                                                   |
| 2 | L<br>M<br>N<br>P<br>R<br>S<br>T<br>U<br>V   | -5.46         -7.67           -8.51         -5.79           -10.46         -2.82           -10.46         2.82           -8.51         5.79           -5.46         7.67           -10.46         2.82           -8.51         5.79           -5.46         7.67           -1.96         8.38           -4.57         0           4.57         0 |            |   | A 08-11-2016                      | SOURIAU shall not be liable for any<br>due to a use of the Products whi<br>the Specifications issued by either of<br>(professional recommendation)<br>Country<br>FR<br>PN: 8D721W |
|   |                                             |                                                                                                                                                                                                                                                                                                                                                  |            |   | ISS DATE Designed By: TITLE SCALE | Latest modification - by<br>Date:<br>Aluminium<br>General linear                                                                                                                  |
|   |                                             |                                                                                                                                                                                                                                                                                                                                                  |            |   | NA<br>SOURIAU<br>FORMAT<br>A3     | Tolerances:<br>±<br>WWW.SOURIAU.CO<br>SOURIAU<br>8D721W7                                                                                                                          |
| L | Н                                           | G                                                                                                                                                                                                                                                                                                                                                | F          | E | D                                 | C                                                                                                                                                                                 |