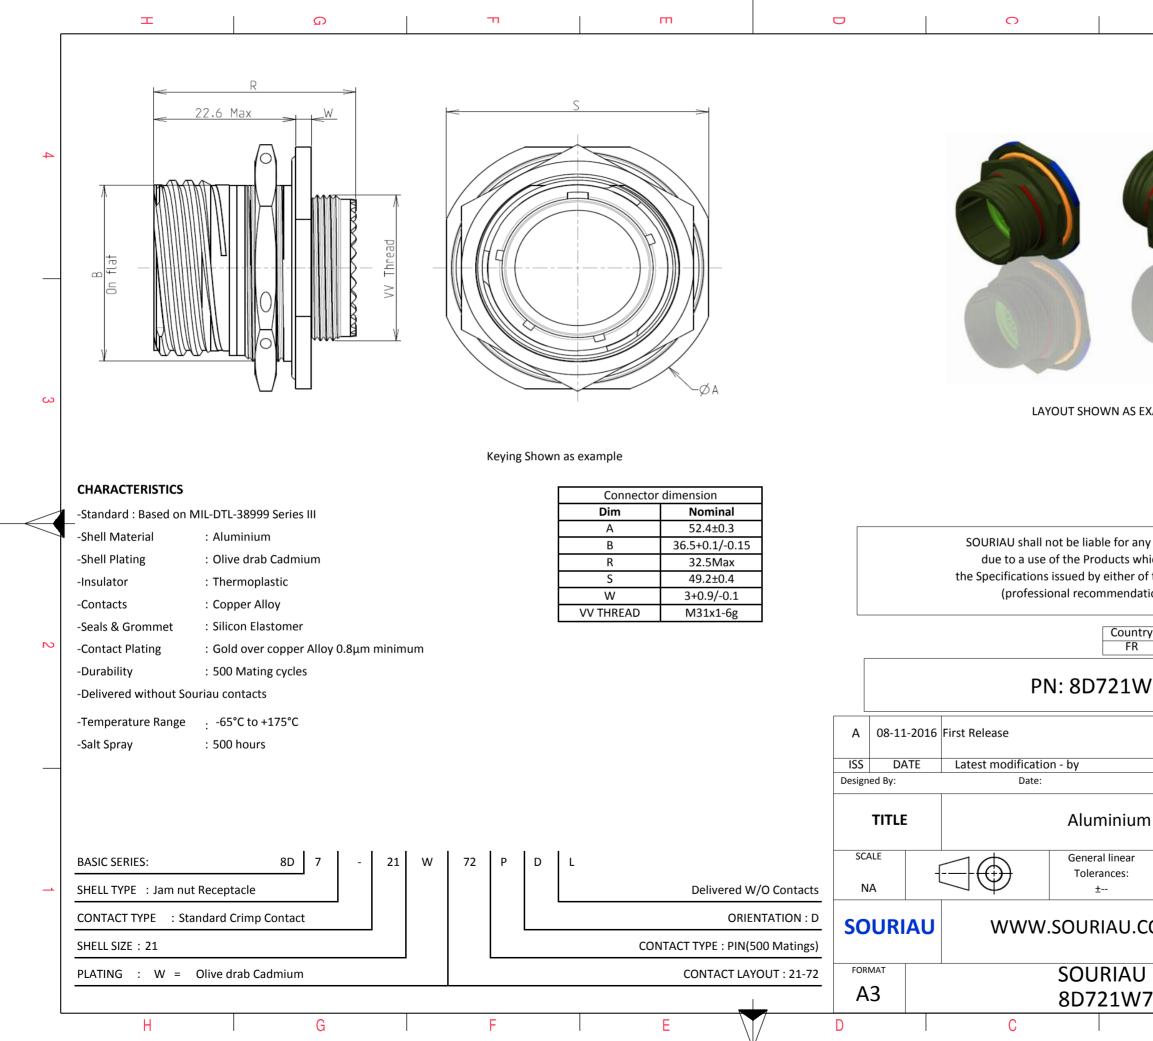

|                                                                                                      | ω                                       |                              | Þ        |        |   |  |  |  |  |
|------------------------------------------------------------------------------------------------------|-----------------------------------------|------------------------------|----------|--------|---|--|--|--|--|
|                                                                                                      |                                         |                              |          |        |   |  |  |  |  |
|                                                                                                      |                                         |                              |          |        |   |  |  |  |  |
|                                                                                                      |                                         |                              |          |        |   |  |  |  |  |
|                                                                                                      | 10/                                     |                              |          |        | 4 |  |  |  |  |
|                                                                                                      | 1                                       |                              |          |        |   |  |  |  |  |
| 4                                                                                                    |                                         |                              |          |        |   |  |  |  |  |
|                                                                                                      |                                         |                              |          |        |   |  |  |  |  |
|                                                                                                      |                                         |                              |          |        |   |  |  |  |  |
|                                                                                                      |                                         |                              |          |        |   |  |  |  |  |
|                                                                                                      |                                         |                              |          |        |   |  |  |  |  |
| S EXA                                                                                                | AMPLE                                   |                              |          |        | 3 |  |  |  |  |
|                                                                                                      |                                         |                              |          |        |   |  |  |  |  |
|                                                                                                      |                                         |                              |          |        |   |  |  |  |  |
|                                                                                                      |                                         |                              |          |        |   |  |  |  |  |
| any non-conformity or damage                                                                         |                                         |                              |          |        |   |  |  |  |  |
| s which does not comply with<br>er of the Parties or by a third party<br>idation, technical notice.) |                                         |                              |          |        |   |  |  |  |  |
|                                                                                                      |                                         |                              |          |        |   |  |  |  |  |
| Intry<br>R                                                                                           | Jurisd                                  | liction & Cont<br>Not Listed | rol List |        | 2 |  |  |  |  |
| W                                                                                                    | 72PDL                                   |                              |          |        |   |  |  |  |  |
|                                                                                                      |                                         |                              |          |        |   |  |  |  |  |
|                                                                                                      |                                         |                              |          | MOD N° |   |  |  |  |  |
|                                                                                                      |                                         | CUSTOME                      | RDRAWING |        |   |  |  |  |  |
| um Receptacle 8D series                                                                              |                                         |                              |          |        |   |  |  |  |  |
| ar                                                                                                   | NPRDS / PROJECT                         |                              |          |        |   |  |  |  |  |
|                                                                                                      | 859<br>This document is the property of |                              |          |        |   |  |  |  |  |
| J.COM<br>it must not be reproduced or<br>communicated without permission                             |                                         |                              |          |        |   |  |  |  |  |
| U DRG N°                                                                                             |                                         |                              |          | SHEET  |   |  |  |  |  |
|                                                                                                      | 2PDL-C                                  |                              |          | 1/2    | J |  |  |  |  |
|                                                                                                      | В                                       |                              | А        |        |   |  |  |  |  |
|                                                                                                      |                                         |                              |          |        |   |  |  |  |  |