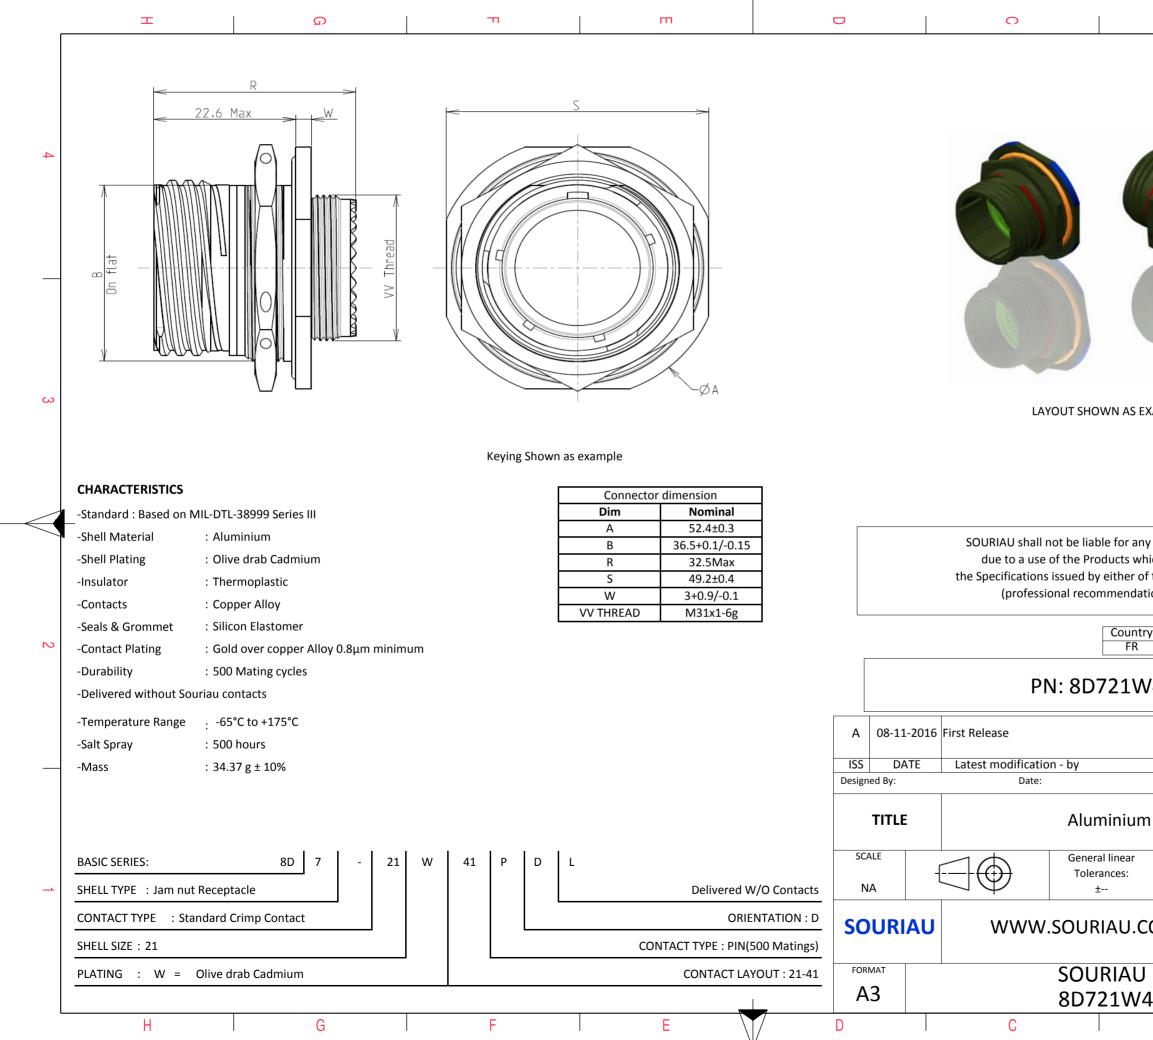

| any non-conformity or damage<br>which does not comply with<br>r of the Parties or by a third party<br>idation, technical notice.)<br>untry Jurisdiction & Control List<br>R Not Listed<br>W41PDL<br>CUSTOMER DRAWING<br>um Receptacle 8D series<br>ar NPRDS / PROJECT<br>859<br>1<br>COM<br>This document is the property of<br>SOURIAU<br>it must not be reproduced or<br>communicated without permission<br>SHEET                                                                                                                                                                                                                                                                                                                                                                                                                                                                                                                                                                                                                                                                                                                                                                                                                                                                                                                                                                                                                                                                                                                                                                                                                                                                                                                                                                                                                                                                                            |                      |                                 |   |   |  |  |  |  |
|----------------------------------------------------------------------------------------------------------------------------------------------------------------------------------------------------------------------------------------------------------------------------------------------------------------------------------------------------------------------------------------------------------------------------------------------------------------------------------------------------------------------------------------------------------------------------------------------------------------------------------------------------------------------------------------------------------------------------------------------------------------------------------------------------------------------------------------------------------------------------------------------------------------------------------------------------------------------------------------------------------------------------------------------------------------------------------------------------------------------------------------------------------------------------------------------------------------------------------------------------------------------------------------------------------------------------------------------------------------------------------------------------------------------------------------------------------------------------------------------------------------------------------------------------------------------------------------------------------------------------------------------------------------------------------------------------------------------------------------------------------------------------------------------------------------------------------------------------------------------------------------------------------------|----------------------|---------------------------------|---|---|--|--|--|--|
| SEXAMPLE       3         * any non-conformity or damage       *         * which does not comply with       *         * of the Parties or by a third party       *         idation, technical notice.)       *         Imtry       Jurisdiction & Control List         * MA1PDL       MOD N°         W41PDL       MOD N°         CUSTOMER DRAWING       MOD N°         Imtraction & Control List       MOD N°         CUSTOMER DRAWING       MOD N°         Imtraction & Customent is the property of SOURIAD       It must not be reproduced or communicated without permission         V. COM       This document is the property of SOURIAD       SHEET         V. DRG N°       SHEET       1/2                                                                                                                                                                                                                                                                                                                                                                                                                                                                                                                                                                                                                                                                                                                                                                                                                                                                                                                                                                                                                                                                                                                                                                                                              | σ                    |                                 | > |   |  |  |  |  |
| SEXAMPLE       3         * any non-conformity or damage       *         * which does not comply with       *         * of the Parties or by a third party       *         idation, technical notice.)       *         Imtry       Jurisdiction & Control List         * MA1PDL       MOD N°         W41PDL       MOD N°         CUSTOMER DRAWING       MOD N°         Imtraction & Control List       MOD N°         CUSTOMER DRAWING       MOD N°         Imtraction & Customent is the property of SOURIAD       It must not be reproduced or communicated without permission         V. COM       This document is the property of SOURIAD       SHEET         V. DRG N°       SHEET       1/2                                                                                                                                                                                                                                                                                                                                                                                                                                                                                                                                                                                                                                                                                                                                                                                                                                                                                                                                                                                                                                                                                                                                                                                                              |                      |                                 |   |   |  |  |  |  |
| SEXAMPLE       3         * any non-conformity or damage       *         * which does not comply with       *         * of the Parties or by a third party       *         idation, technical notice.)       *         Imtry       Jurisdiction & Control List         * MA1PDL       MOD N°         W41PDL       MOD N°         CUSTOMER DRAWING       MOD N°         Imtraction & Control List       MOD N°         CUSTOMER DRAWING       MOD N°         Imtraction & Customent is the property of SOURIAD       It must not be reproduced or communicated without permission         V. COM       This document is the property of SOURIAD       SHEET         V. DRG N°       SHEET       1/2                                                                                                                                                                                                                                                                                                                                                                                                                                                                                                                                                                                                                                                                                                                                                                                                                                                                                                                                                                                                                                                                                                                                                                                                              |                      |                                 |   |   |  |  |  |  |
| SEXAMPLE       3         * any non-conformity or damage       *         * which does not comply with       *         * of the Parties or by a third party       *         idation, technical notice.)       *         Imtry       Jurisdiction & Control List         * MA1PDL       MOD N°         W41PDL       MOD N°         CUSTOMER DRAWING       MOD N°         Imtraction & Control List       MOD N°         CUSTOMER DRAWING       MOD N°         Imtraction & Customent is the property of SOURIAD       It must not be reproduced or communicated without permission         V. COM       This document is the property of SOURIAD       SHEET         V. DRG N°       SHEET       1/2                                                                                                                                                                                                                                                                                                                                                                                                                                                                                                                                                                                                                                                                                                                                                                                                                                                                                                                                                                                                                                                                                                                                                                                                              |                      |                                 |   |   |  |  |  |  |
| SEXAMPLE         any non-conformity or damage         which does not comply with         er of the Parties or by a third party         idation, technical notice.)         untry       Jurisdiction & Control List         R       Not Listed         W41PDL         MOD N°         CUSTOMER DRAWING         um Receptacle 8D series         ar       NPRDS / PROJECT         859         D.COM         This document is the property of SOURIAU         it must not be reproduced or communicated without permission         AU DRG N°       SHEET         V41PDL-C       1/2                                                                                                                                                                                                                                                                                                                                                                                                                                                                                                                                                                                                                                                                                                                                                                                                                                                                                                                                                                                                                                                                                                                                                                                                                                                                                                                                 | 11C                  |                                 |   | 4 |  |  |  |  |
| SEXAMPLE         any non-conformity or damage         which does not comply with         er of the Parties or by a third party         idation, technical notice.)         untry       Jurisdiction & Control List         R       Not Listed         W41PDL         MOD N°         CUSTOMER DRAWING         um Receptacle 8D series         ar       NPRDS / PROJECT         859         D.COM         This document is the property of SOURIAU         it must not be reproduced or communicated without permission         AU DRG N°       SHEET         V41PDL-C       1/2                                                                                                                                                                                                                                                                                                                                                                                                                                                                                                                                                                                                                                                                                                                                                                                                                                                                                                                                                                                                                                                                                                                                                                                                                                                                                                                                 |                      |                                 |   |   |  |  |  |  |
| SEXAMPLE         any non-conformity or damage         which does not comply with         er of the Parties or by a third party         idation, technical notice.)         untry       Jurisdiction & Control List         R       Not Listed         W41PDL         MOD N°         CUSTOMER DRAWING         um Receptacle 8D series         ar       NPRDS / PROJECT         859         D.COM         This document is the property of SOURIAU         it must not be reproduced or communicated without permission         AU DRG N°       SHEET         V41PDL-C       1/2                                                                                                                                                                                                                                                                                                                                                                                                                                                                                                                                                                                                                                                                                                                                                                                                                                                                                                                                                                                                                                                                                                                                                                                                                                                                                                                                 |                      |                                 |   |   |  |  |  |  |
| SEXAMPLE         any non-conformity or damage         which does not comply with         er of the Parties or by a third party         idation, technical notice.)         untry       Jurisdiction & Control List         R       Not Listed         W41PDL         MOD N°         CUSTOMER DRAWING         um Receptacle 8D series         ar       NPRDS / PROJECT         859         D.COM         This document is the property of SOURIAU         it must not be reproduced or communicated without permission         AU DRG N°       SHEET         V41PDL-C       1/2                                                                                                                                                                                                                                                                                                                                                                                                                                                                                                                                                                                                                                                                                                                                                                                                                                                                                                                                                                                                                                                                                                                                                                                                                                                                                                                                 |                      |                                 |   |   |  |  |  |  |
| SEXAMPLE         any non-conformity or damage         which does not comply with         er of the Parties or by a third party         idation, technical notice.)         untry       Jurisdiction & Control List         R       Not Listed         W41PDL         MOD N°         CUSTOMER DRAWING         um Receptacle 8D series         ar       NPRDS / PROJECT         859         D.COM         This document is the property of SOURIAU         it must not be reproduced or communicated without permission         AU DRG N°       SHEET         V41PDL-C       1/2                                                                                                                                                                                                                                                                                                                                                                                                                                                                                                                                                                                                                                                                                                                                                                                                                                                                                                                                                                                                                                                                                                                                                                                                                                                                                                                                 |                      |                                 |   |   |  |  |  |  |
| which does not comply with<br>er of the Parties or by a third party<br>indation, technical notice.) 2     Intry Jurisdiction & Control List   R Not Listed     Improvement MOD N°     CUSTOMER DRAWING     Improvement   Improvement   Improvement     Improvement     Improvement     Improvement   Improvement     Improvement     Improvement     Improvement     Improvement     Improvement     Improvement     Improvement     Improvement     Improvement     Improvement     Improvement     Improvement     Improvement     Improvement     Improvement     Improvement     Improvement     Improvement     Improvement     Improvement     Improvement     Improvement     Improvement     Improvement     Improvement     Improvement     Improvement     Improvement     Improvement     Improvement     Improvement     Improvement     Improvement                                                                                                                                                                                                                                                                                                                                                                                                                                                                                                                                                                                                                                                                                                                                                                                                                                                                                                                                                                                                                                               | S EXAMPLE            |                                 |   | 3 |  |  |  |  |
| which does not comply with<br>er of the Parties or by a third party<br>indation, technical notice.) 2     Intry Jurisdiction & Control List   R Not Listed     Improvement MOD N°     CUSTOMER DRAWING     Improvement   Improvement   Improvement     Improvement     Improvement     Improvement   Improvement     Improvement     Improvement     Improvement     Improvement     Improvement     Improvement     Improvement     Improvement     Improvement     Improvement     Improvement     Improvement     Improvement     Improvement     Improvement     Improvement     Improvement     Improvement     Improvement     Improvement     Improvement     Improvement     Improvement     Improvement     Improvement     Improvement     Improvement     Improvement     Improvement     Improvement     Improvement     Improvement     Improvement                                                                                                                                                                                                                                                                                                                                                                                                                                                                                                                                                                                                                                                                                                                                                                                                                                                                                                                                                                                                                                               |                      |                                 |   |   |  |  |  |  |
| which does not comply with<br>er of the Parties or by a third party<br>indation, technical notice.) 2     Intry Jurisdiction & Control List   R Not Listed     Improvement MOD N°     CUSTOMER DRAWING     Improvement   Improvement   Improvement     Improvement     Improvement     Improvement   Improvement     Improvement     Improvement     Improvement     Improvement     Improvement     Improvement     Improvement     Improvement     Improvement     Improvement     Improvement     Improvement     Improvement     Improvement     Improvement     Improvement     Improvement     Improvement     Improvement     Improvement     Improvement     Improvement     Improvement     Improvement     Improvement     Improvement     Improvement     Improvement     Improvement     Improvement     Improvement     Improvement     Improvement                                                                                                                                                                                                                                                                                                                                                                                                                                                                                                                                                                                                                                                                                                                                                                                                                                                                                                                                                                                                                                               |                      |                                 |   |   |  |  |  |  |
| er of the Parties or by a third party<br>indation, technical notice.)           untry       Jurisdiction & Control List       2         Intry       Jurisdiction & Control List       2         W41PDL       MOD N°       2         W41PDL       MOD N°       1         Image: Straight of the property of source or communicated without permission       1         NCOM       This document is the property of sOURIAU it must not be reproduced or communicated without permission       1         NU DRG N°       SHEET 1/2       1/2                                                                                                                                                                                                                                                                                                                                                                                                                                                                                                                                                                                                                                                                                                                                                                                                                                                                                                                                                                                                                                                                                                                                                                                                                                                                                                                                                                      |                      |                                 |   |   |  |  |  |  |
| Intry       Jurisdiction & Control List       2         INULISTED       Not Listed       2         INULISTED       MOD N°       000 N°         CUSTOMER DRAWING       MOD N°       000 N°         Image: Strain | er of the Parties or |                                 |   |   |  |  |  |  |
| Image: R Not Listed 2   Image: W41PDL MOD N°   Image: MOD N° MOD N°   Image: Customer Drawing   Image: MOD N°   <                                                                                                                                                                                                                                                                                                                                                                                                                                                                                                                                                                                                                                                                                                                                                                                                                                                          | dation, technical n  |                                 |   |   |  |  |  |  |
| MOD N°<br>CUSTOMER DRAWING<br>um Receptacle 8D series<br>ar NPRDS / PROJECT<br>859<br>D.COM<br>This document is the property of<br>SOURIAU<br>it must not be reproduced or<br>communicated without permission<br>NU DRG N°<br>N41PDL-C<br>1/2                                                                                                                                                                                                                                                                                                                                                                                                                                                                                                                                                                                                                                                                                                                                                                                                                                                                                                                                                                                                                                                                                                                                                                                                                                                                                                                                                                                                                                                                                                                                                                                                                                                                  |                      |                                 |   | 2 |  |  |  |  |
| CUSTOMER DRAWING         um Receptacle 8D series         ar         NPRDS / PROJECT         859         This document is the property of SOURIAU         SOURIAU         it must not be reproduced or communicated without permission         SHEET         NU DRG N°         SHEET         V41PDL-C                                                                                                                                                                                                                                                                                                                                                                                                                                                                                                                                                                                                                                                                                                                                                                                                                                                                                                                                                                                                                                                                                                                                                                                                                                                                                                                                                                                                                                                                                                                                                                                                           | W41PDL               |                                 |   |   |  |  |  |  |
| CUSTOMER DRAWING         um Receptacle 8D series         ar         NPRDS / PROJECT         859         This document is the property of SOURIAU         SOURIAU         it must not be reproduced or communicated without permission         SHEET         NU DRG N°         SHEET         V41PDL-C                                                                                                                                                                                                                                                                                                                                                                                                                                                                                                                                                                                                                                                                                                                                                                                                                                                                                                                                                                                                                                                                                                                                                                                                                                                                                                                                                                                                                                                                                                                                                                                                           |                      |                                 |   |   |  |  |  |  |
| um Receptacle 8D series ar NPRDS / PROJECT 859 U.COM This document is the property of SOURIAU it must not be reproduced or communicated without permission NU DRG N° SHEET 1/2                                                                                                                                                                                                                                                                                                                                                                                                                                                                                                                                                                                                                                                                                                                                                                                                                                                                                                                                                                                                                                                                                                                                                                                                                                                                                                                                                                                                                                                                                                                                                                                                                                                                                                                                 |                      |                                 |   |   |  |  |  |  |
| Ar NPRDS / PROJECT<br>859<br>J.COM<br>This document is the property of<br>SOURIAU<br>it must not be reproduced or<br>communicated without permission<br>NU DRG N°<br>N41PDL-C<br>J/2                                                                                                                                                                                                                                                                                                                                                                                                                                                                                                                                                                                                                                                                                                                                                                                                                                                                                                                                                                                                                                                                                                                                                                                                                                                                                                                                                                                                                                                                                                                                                                                                                                                                                                                           |                      |                                 | i |   |  |  |  |  |
| 859       This document is the property of SOURIAU it must not be reproduced or communicated without permission       NU DRG N°     SHEET       V41PDL-C     1/2                                                                                                                                                                                                                                                                                                                                                                                                                                                                                                                                                                                                                                                                                                                                                                                                                                                                                                                                                                                                                                                                                                                                                                                                                                                                                                                                                                                                                                                                                                                                                                                                                                                                                                                                               |                      |                                 |   |   |  |  |  |  |
| This document is the property of SOURIAU         it must not be reproduced or communicated without permission         VU DRG N°       SHEET         V41PDL-C       1/2                                                                                                                                                                                                                                                                                                                                                                                                                                                                                                                                                                                                                                                                                                                                                                                                                                                                                                                                                                                                                                                                                                                                                                                                                                                                                                                                                                                                                                                                                                                                                                                                                                                                                                                                         | ar                   | 859                             |   |   |  |  |  |  |
| VUDRG N°     SHEET       V41PDL-C     1/2                                                                                                                                                                                                                                                                                                                                                                                                                                                                                                                                                                                                                                                                                                                                                                                                                                                                                                                                                                                                                                                                                                                                                                                                                                                                                                                                                                                                                                                                                                                                                                                                                                                                                                                                                                                                                                                                      |                      | SOURIAU                         |   |   |  |  |  |  |
| V41PDL-C 1/2                                                                                                                                                                                                                                                                                                                                                                                                                                                                                                                                                                                                                                                                                                                                                                                                                                                                                                                                                                                                                                                                                                                                                                                                                                                                                                                                                                                                                                                                                                                                                                                                                                                                                                                                                                                                                                                                                                   |                      | communicated without permission |   |   |  |  |  |  |
|                                                                                                                                                                                                                                                                                                                                                                                                                                                                                                                                                                                                                                                                                                                                                                                                                                                                                                                                                                                                                                                                                                                                                                                                                                                                                                                                                                                                                                                                                                                                                                                                                                                                                                                                                                                                                                                                                                                |                      |                                 |   |   |  |  |  |  |
|                                                                                                                                                                                                                                                                                                                                                                                                                                                                                                                                                                                                                                                                                                                                                                                                                                                                                                                                                                                                                                                                                                                                                                                                                                                                                                                                                                                                                                                                                                                                                                                                                                                                                                                                                                                                                                                                                                                |                      |                                 |   | J |  |  |  |  |
|                                                                                                                                                                                                                                                                                                                                                                                                                                                                                                                                                                                                                                                                                                                                                                                                                                                                                                                                                                                                                                                                                                                                                                                                                                                                                                                                                                                                                                                                                                                                                                                                                                                                                                                                                                                                                                                                                                                | D                    |                                 | ١ |   |  |  |  |  |