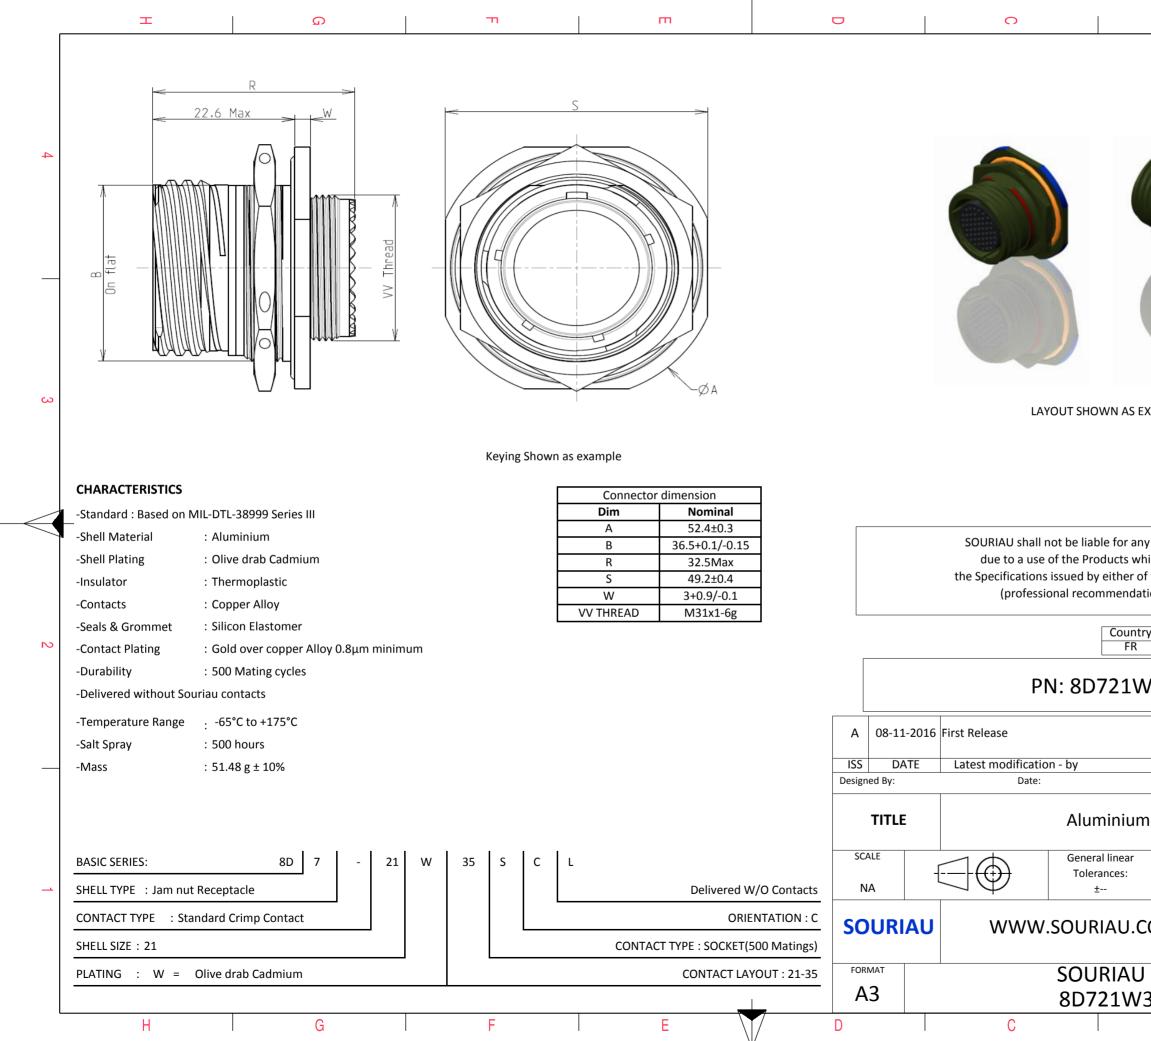

|                                                                                                  | Φ                       |            | А                                                  |        |   |  |
|--------------------------------------------------------------------------------------------------|-------------------------|------------|----------------------------------------------------|--------|---|--|
|                                                                                                  |                         |            |                                                    |        |   |  |
|                                                                                                  |                         |            |                                                    |        |   |  |
|                                                                                                  |                         |            |                                                    |        |   |  |
|                                                                                                  | (Gal                    |            |                                                    |        | 4 |  |
|                                                                                                  | 11/10                   |            |                                                    |        |   |  |
|                                                                                                  |                         | /          |                                                    |        |   |  |
|                                                                                                  |                         |            |                                                    |        |   |  |
|                                                                                                  |                         |            |                                                    |        |   |  |
|                                                                                                  |                         | 21         |                                                    |        |   |  |
|                                                                                                  |                         |            |                                                    |        |   |  |
| S EXA                                                                                            | EXAMPLE                 |            |                                                    |        |   |  |
|                                                                                                  |                         |            |                                                    |        |   |  |
|                                                                                                  |                         |            |                                                    |        |   |  |
|                                                                                                  |                         |            |                                                    |        |   |  |
|                                                                                                  | non-conformit           |            |                                                    |        |   |  |
| which does not comply with<br>r of the Parties or by a third party<br>dation, technical notice.) |                         |            |                                                    |        |   |  |
| untry                                                                                            |                         |            |                                                    |        |   |  |
| R                                                                                                | Julisu                  | Not Listed |                                                    |        | 2 |  |
| W35SCL                                                                                           |                         |            |                                                    |        |   |  |
|                                                                                                  |                         |            |                                                    |        |   |  |
|                                                                                                  |                         |            |                                                    | MOD N° |   |  |
|                                                                                                  |                         | CUSTOME    | R DRAWING                                          |        |   |  |
| um                                                                                               | um Receptacle 8D series |            |                                                    |        |   |  |
| ar                                                                                               | NPRDS / PROJECT         |            |                                                    |        |   |  |
| 859 This document is the property of                                                             |                         |            |                                                    |        |   |  |
| I.CC                                                                                             | M                       |            | SOURIAU<br>It not be reproduc<br>icated without pe |        |   |  |
|                                                                                                  | DRG N°                  | commun     |                                                    | SHEET  |   |  |
| V35SCL-C 1/2                                                                                     |                         |            |                                                    |        | J |  |
|                                                                                                  | В                       |            | А                                                  |        |   |  |
|                                                                                                  |                         |            |                                                    |        |   |  |