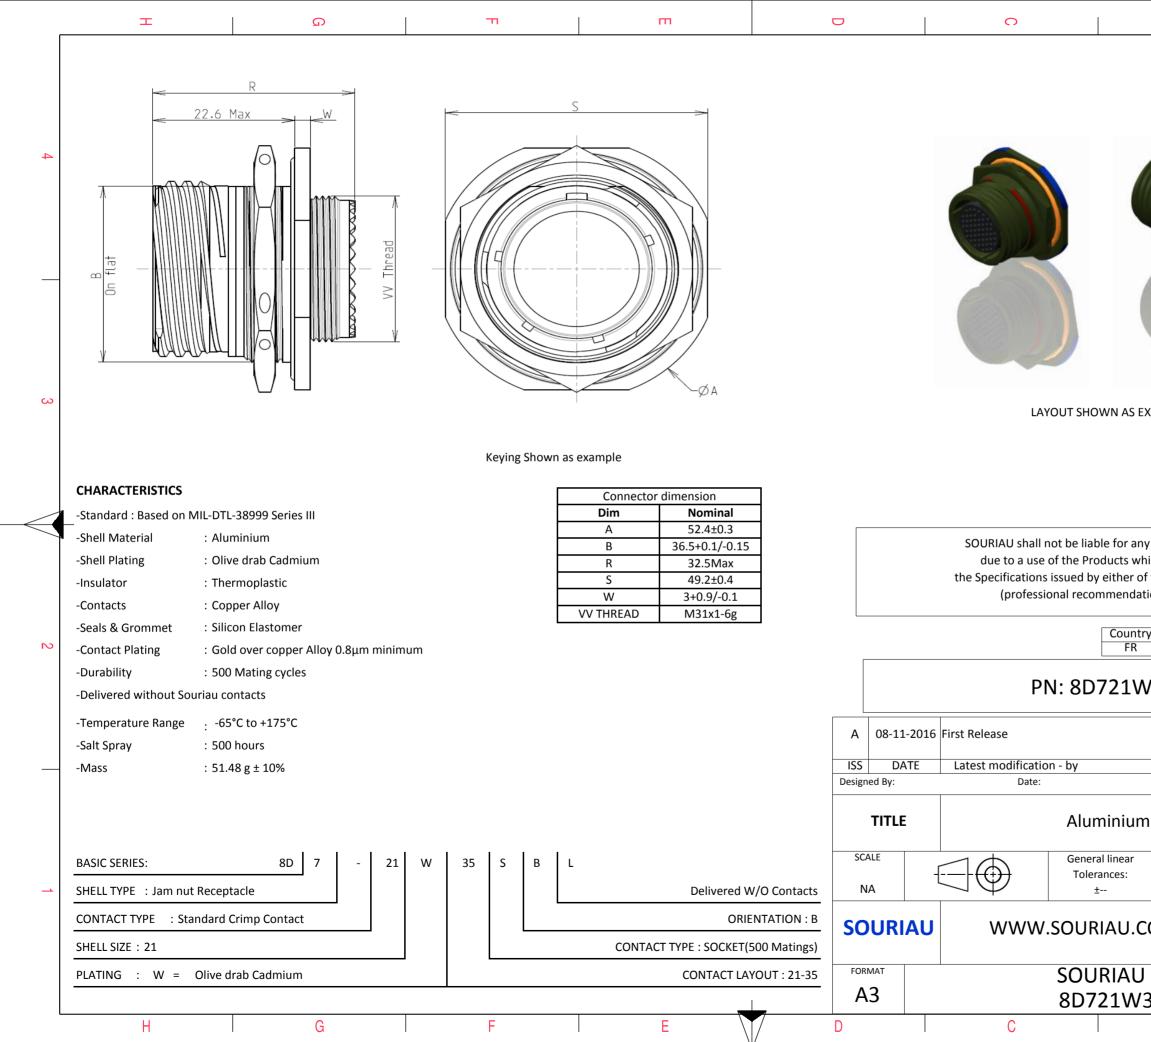

| any non-conformity or damage<br>which does not comply with<br>er of the Parties or by a third party<br>dation, technical notice.)<br>Intry Jurisdiction & Control List<br>R Not Listed<br>W35SBL<br>WOD N°<br>CUSTOMER DRAWING<br>UM Receptacle 8D series                                                                                                                                                                                                                                                                                                                                                                                                                                                                                                                                                                                                                                                                                                                                                                                                                                                                                                                                                                                                                                                                                                                                                                                                                                                                                                                                                                                                                                                                                                                                                                                                                                                                                           |            |        |                              |       |        |        |   |
|-----------------------------------------------------------------------------------------------------------------------------------------------------------------------------------------------------------------------------------------------------------------------------------------------------------------------------------------------------------------------------------------------------------------------------------------------------------------------------------------------------------------------------------------------------------------------------------------------------------------------------------------------------------------------------------------------------------------------------------------------------------------------------------------------------------------------------------------------------------------------------------------------------------------------------------------------------------------------------------------------------------------------------------------------------------------------------------------------------------------------------------------------------------------------------------------------------------------------------------------------------------------------------------------------------------------------------------------------------------------------------------------------------------------------------------------------------------------------------------------------------------------------------------------------------------------------------------------------------------------------------------------------------------------------------------------------------------------------------------------------------------------------------------------------------------------------------------------------------------------------------------------------------------------------------------------------------|------------|--------|------------------------------|-------|--------|--------|---|
| SEXAMPLE       3         any non-conformity or damage which does not comply with ro of the Parties or by a third party dation, technical notice.)       2         Imtry Jurisdiction & Control List ro of the Parties or by a third party dation, technical notice.)       2         Imtry Jurisdiction & Control List ro of the Parties or by a third party dation, technical notice.)       2         Imtry Jurisdiction & Control List root List | σ          |        |                              |       | A      |        |   |
| SEXAMPLE       3         any non-conformity or damage which does not comply with ro of the Parties or by a third party dation, technical notice.)       2         Imtry Jurisdiction & Control List ro of the Parties or by a third party dation, technical notice.)       2         Imtry Jurisdiction & Control List ro of the Parties or by a third party dation, technical notice.)       2         Imtry Jurisdiction & Control List root List |            |        |                              |       |        |        |   |
| SEXAMPLE       3         any non-conformity or damage which does not comply with ro of the Parties or by a third party dation, technical notice.)       2         Imtry Jurisdiction & Control List ro of the Parties or by a third party dation, technical notice.)       2         Imtry Jurisdiction & Control List ro of the Parties or by a third party dation, technical notice.)       2         Imtry Jurisdiction & Control List root List |            |        |                              |       |        |        |   |
| SEXAMPLE       3         any non-conformity or damage which does not comply with ro of the Parties or by a third party dation, technical notice.)       2         Imtry Jurisdiction & Control List ro of the Parties or by a third party dation, technical notice.)       2         Imtry Jurisdiction & Control List ro of the Parties or by a third party dation, technical notice.)       2         Imtry Jurisdiction & Control List root List |            |        |                              |       |        |        |   |
| A PARTIE SEXAMPLE any non-conformity or damage which does not comply with r of the Parties or by a third party dation, technical notice.) INTY Jurisdiction & Control List IR Not Listed INTY NOT Listed INTY OUT ON                                                                                                                                                                                                                                                                                                                                                                                                                                                                                                                                                                                                                                                                                                                                                                                                                                                                                                                                                                                                                                                                                                                                                                                                                                                                                                                                                                                                                                                                                                                                                                                                                                                                                            |            | /      |                              |       |        |        | 4 |
| A PARTIE SEXAMPLE any non-conformity or damage which does not comply with r of the Parties or by a third party dation, technical notice.) INTY Jurisdiction & Control List IR Not Listed INTY NOT Listed INTY OUT ON                                                                                                                                                                                                                                                                                                                                                                                                                                                                                                                                                                                                                                                                                                                                                                                                                                                                                                                                                                                                                                                                                                                                                                                                                                                                                                                                                                                                                                                                                                                                                                                                                                                                                            | 07         | Æ      |                              |       |        |        |   |
| A PARTIE SEXAMPLE any non-conformity or damage which does not comply with r of the Parties or by a third party dation, technical notice.) INTY Jurisdiction & Control List IR Not Listed INTY NOT Listed INTY OUT ON                                                                                                                                                                                                                                                                                                                                                                                                                                                                                                                                                                                                                                                                                                                                                                                                                                                                                                                                                                                                                                                                                                                                                                                                                                                                                                                                                                                                                                                                                                                                                                                                                                                                                            |            |        | /                            |       |        |        |   |
| A PARTIE SEXAMPLE any non-conformity or damage which does not comply with r of the Parties or by a third party dation, technical notice.) INTY Jurisdiction & Control List IR Not Listed INTY NOT Listed INTY OUT ON                                                                                                                                                                                                                                                                                                                                                                                                                                                                                                                                                                                                                                                                                                                                                                                                                                                                                                                                                                                                                                                                                                                                                                                                                                                                                                                                                                                                                                                                                                                                                                                                                                                                                            |            |        |                              |       |        |        |   |
| A PARTIE SEXAMPLE any non-conformity or damage which does not comply with r of the Parties or by a third party dation, technical notice.) INTY Jurisdiction & Control List IR Not Listed INTY NOT Listed INTY OUT ON                                                                                                                                                                                                                                                                                                                                                                                                                                                                                                                                                                                                                                                                                                                                                                                                                                                                                                                                                                                                                                                                                                                                                                                                                                                                                                                                                                                                                                                                                                                                                                                                                                                                                            |            |        |                              |       |        |        |   |
| A PARTIE SEXAMPLE any non-conformity or damage which does not comply with r of the Parties or by a third party dation, technical notice.) INTY Jurisdiction & Control List IR Not Listed INTY NOT Listed INTY OUT ON                                                                                                                                                                                                                                                                                                                                                                                                                                                                                                                                                                                                                                                                                                                                                                                                                                                                                                                                                                                                                                                                                                                                                                                                                                                                                                                                                                                                                                                                                                                                                                                                                                                                                            |            |        | -                            |       |        |        |   |
| A PARTIE SEXAMPLE any non-conformity or damage which does not comply with r of the Parties or by a third party dation, technical notice.) INTY Jurisdiction & Control List IR Not Listed INTY NOT Listed INTY OUT ON                                                                                                                                                                                                                                                                                                                                                                                                                                                                                                                                                                                                                                                                                                                                                                                                                                                                                                                                                                                                                                                                                                                                                                                                                                                                                                                                                                                                                                                                                                                                                                                                                                                                                            |            |        |                              |       |        |        |   |
| which does not comply with   or of the Parties or by a third party   dation, technical notice.)     Intry   Jurisdiction & Control List   R   Not Listed     MOD N°     CUSTOMER DRAWING     Image: Model of the property of source or communicated without permission   ND DRG N°   SBBL-C     1                                                                                                                                                                                                                                                                                                                                                                                                                                                                                                                                                                                                                                                                                                                                                                                                                                                                                                                                                                                                                                                                                                                                                                                                                                                                                                                                                                                                                                                                                                                                                                                                                                                   | S EXAMPLE  |        |                              |       |        |        | 3 |
| which does not comply with   or of the Parties or by a third party   dation, technical notice.)     Intry   Jurisdiction & Control List   R   Not Listed     MOD N°     CUSTOMER DRAWING     Image: Model of the property of source or communicated without permission   ND DRG N°   SBBL-C     1                                                                                                                                                                                                                                                                                                                                                                                                                                                                                                                                                                                                                                                                                                                                                                                                                                                                                                                                                                                                                                                                                                                                                                                                                                                                                                                                                                                                                                                                                                                                                                                                                                                   |            |        |                              |       |        |        |   |
| which does not comply with   or of the Parties or by a third party   dation, technical notice.)     Intry   Jurisdiction & Control List   R   Not Listed     MOD N°     CUSTOMER DRAWING     Image: Model of the property of source or communicated without permission   ND DRG N°   SBBL-C     1                                                                                                                                                                                                                                                                                                                                                                                                                                                                                                                                                                                                                                                                                                                                                                                                                                                                                                                                                                                                                                                                                                                                                                                                                                                                                                                                                                                                                                                                                                                                                                                                                                                   |            |        |                              |       |        |        |   |
| which does not comply with   or of the Parties or by a third party   dation, technical notice.)     Intry   Jurisdiction & Control List   R   Not Listed     MOD N°     CUSTOMER DRAWING     Image: Model of the property of source or communicated without permission   ND DRG N°   SBBL-C     1                                                                                                                                                                                                                                                                                                                                                                                                                                                                                                                                                                                                                                                                                                                                                                                                                                                                                                                                                                                                                                                                                                                                                                                                                                                                                                                                                                                                                                                                                                                                                                                                                                                   |            |        |                              |       |        | ]      |   |
| dation, technical notice.)     Intry   Jurisdiction & Control List   R   Not Listed     2     W35SBL     MOD N°   CustoMER DRAWING     Imm Receptacle 8D series                                                                                                                                                                                                                                                                                                                                                                                                                                                                                                                                                                                                                                                                                                                                                                                                                                                                                                                                                                                                                                                                                                                                                                   | which does | not co | mply wit                     | h     |        |        |   |
| Image: R Not Listed 2   Image: W35SBL MOD N°   MOD N° MOD N°   CUSTOMER DRAWING   Image: Washing the series   Image                                                                                                                                                                                                                                                                                                                                                                                                                                                                                                                                                                                                                                                                                             |            |        |                              |       |        |        |   |
| .W35SBL<br>MOD N°<br>CUSTOMER DRAWING<br>um Receptacle 8D series<br>r NPRDS / PROJECT<br>859<br>J.COM<br>This document is the property of<br>SOURIAU<br>it must not be reproduced or<br>communicated without permission<br>AU DRG N°<br>N35SBL-C<br>1/2                                                                                                                                                                                                                                                                                                                                                                                                                                                                                                                                                                                                                                                                                                                                                                                                                                                                                                                                                                                                                                                                                                                                                                                                                                                                                                                                                                                                                                                                                                                                                                                                                                                                                             | Intry      | Juriso |                              |       | List   | ]      |   |
| MOD N°<br>CUSTOMER DRAWING<br>um Receptacle 8D series<br>r NPRDS / PROJECT<br>859<br>1<br>COM<br>This document is the property of<br>SOURIAU<br>it must not be reproduced or<br>communicated without permission<br>NU DRG N°<br>SHEET<br>1/2                                                                                                                                                                                                                                                                                                                                                                                                                                                                                                                                                                                                                                                                                                                                                                                                                                                                                                                                                                                                                                                                                                                                                                                                                                                                                                                                                                                                                                                                                                                                                                                                                                                                                                        |            |        | Not Lis                      | ted   |        | ]      | 2 |
| CUSTOMER DRAWING         um Receptacle 8D series         ur       NPRDS / PROJECT         859       1         J.COM       This document is the property of SOURIAU it must not be reproduced or communicated without permission         J.COM       SHEET 1/2                                                                                                                                                                                                                                                                                                                                                                                                                                                                                                                                                                                                                                                                                                                                                                                                                                                                                                                                                                                                                                                                                                                                                                                                                                                                                                                                                                                                                                                                                                                                                                                                                                                                                       | LW35SI     | 3L     |                              |       |        |        |   |
| CUSTOMER DRAWING         um Receptacle 8D series         ur       NPRDS / PROJECT         859       1         J.COM       This document is the property of SOURIAU it must not be reproduced or communicated without permission         J.COM       SHEET 1/2                                                                                                                                                                                                                                                                                                                                                                                                                                                                                                                                                                                                                                                                                                                                                                                                                                                                                                                                                                                                                                                                                                                                                                                                                                                                                                                                                                                                                                                                                                                                                                                                                                                                                       |            |        |                              |       |        |        |   |
| um Receptacle 8D series INPRDS / PROJECT 859 I.COM This document is the property of SOURIAU it must not be reproduced or communicated without permission SUDRG N° SHEET 1/2                                                                                                                                                                                                                                                                                                                                                                                                                                                                                                                                                                                                                                                                                                                                                                                                                                                                                                                                                                                                                                                                                                                                                                                                                                                                                                                                                                                                                                                                                                                                                                                                                                                                                                                                                                         |            |        | CUSTO                        | MER D | RAWING | MOD N° | - |
| INPRDS / PROJECT<br>859<br>I.COM<br>This document is the property of<br>SOURIAU<br>it must not be reproduced or<br>communicated without permission<br>SHEET<br>1/2                                                                                                                                                                                                                                                                                                                                                                                                                                                                                                                                                                                                                                                                                                                                                                                                                                                                                                                                                                                                                                                                                                                                                                                                                                                                                                                                                                                                                                                                                                                                                                                                                                                                                                                                                                                  |            | ntac   |                              |       |        |        | - |
| 859       1       This document is the property of SOURIAU it must not be reproduced or communicated without permission       NU DRG N°     SHEET       N35SBL-C     1/2                                                                                                                                                                                                                                                                                                                                                                                                                                                                                                                                                                                                                                                                                                                                                                                                                                                                                                                                                                                                                                                                                                                                                                                                                                                                                                                                                                                                                                                                                                                                                                                                                                                                                                                                                                            |            | μιαርί  |                              |       |        |        |   |
| This document is the property of SOURIAU         it must not be reproduced or communicated without permission         SUDRG N°       SHEET         N35SBL-C       1/2                                                                                                                                                                                                                                                                                                                                                                                                                                                                                                                                                                                                                                                                                                                                                                                                                                                                                                                                                                                                                                                                                                                                                                                                                                                                                                                                                                                                                                                                                                                                                                                                                                                                                                                                                                               | ar         |        | NPR                          |       | OJECT  |        | 4 |
| it must not be reproduced or communicated without permission         SHEET       1/2                                                                                                                                                                                                                                                                                                                                                                                                                                                                                                                                                                                                                                                                                                                                                                                                                                                                                                                                                                                                                                                                                                                                                                                                                                                                                                                                                                                                                                                                                                                                                                                                                                                                                                                                                                                                                                                                | COMPLAN    |        |                              |       |        |        | - |
| V35SBL-C 1/2                                                                                                                                                                                                                                                                                                                                                                                                                                                                                                                                                                                                                                                                                                                                                                                                                                                                                                                                                                                                                                                                                                                                                                                                                                                                                                                                                                                                                                                                                                                                                                                                                                                                                                                                                                                                                                                                                                                                        |            |        | it must not be reproduced or |       |        |        |   |
|                                                                                                                                                                                                                                                                                                                                                                                                                                                                                                                                                                                                                                                                                                                                                                                                                                                                                                                                                                                                                                                                                                                                                                                                                                                                                                                                                                                                                                                                                                                                                                                                                                                                                                                                                                                                                                                                                                                                                     |            |        | <u> </u>                     |       |        |        |   |
|                                                                                                                                                                                                                                                                                                                                                                                                                                                                                                                                                                                                                                                                                                                                                                                                                                                                                                                                                                                                                                                                                                                                                                                                                                                                                                                                                                                                                                                                                                                                                                                                                                                                                                                                                                                                                                                                                                                                                     |            | L-C    |                              |       | ٨      | 1/2    |   |
|                                                                                                                                                                                                                                                                                                                                                                                                                                                                                                                                                                                                                                                                                                                                                                                                                                                                                                                                                                                                                                                                                                                                                                                                                                                                                                                                                                                                                                                                                                                                                                                                                                                                                                                                                                                                                                                                                                                                                     | D          |        |                              |       | A      |        |   |