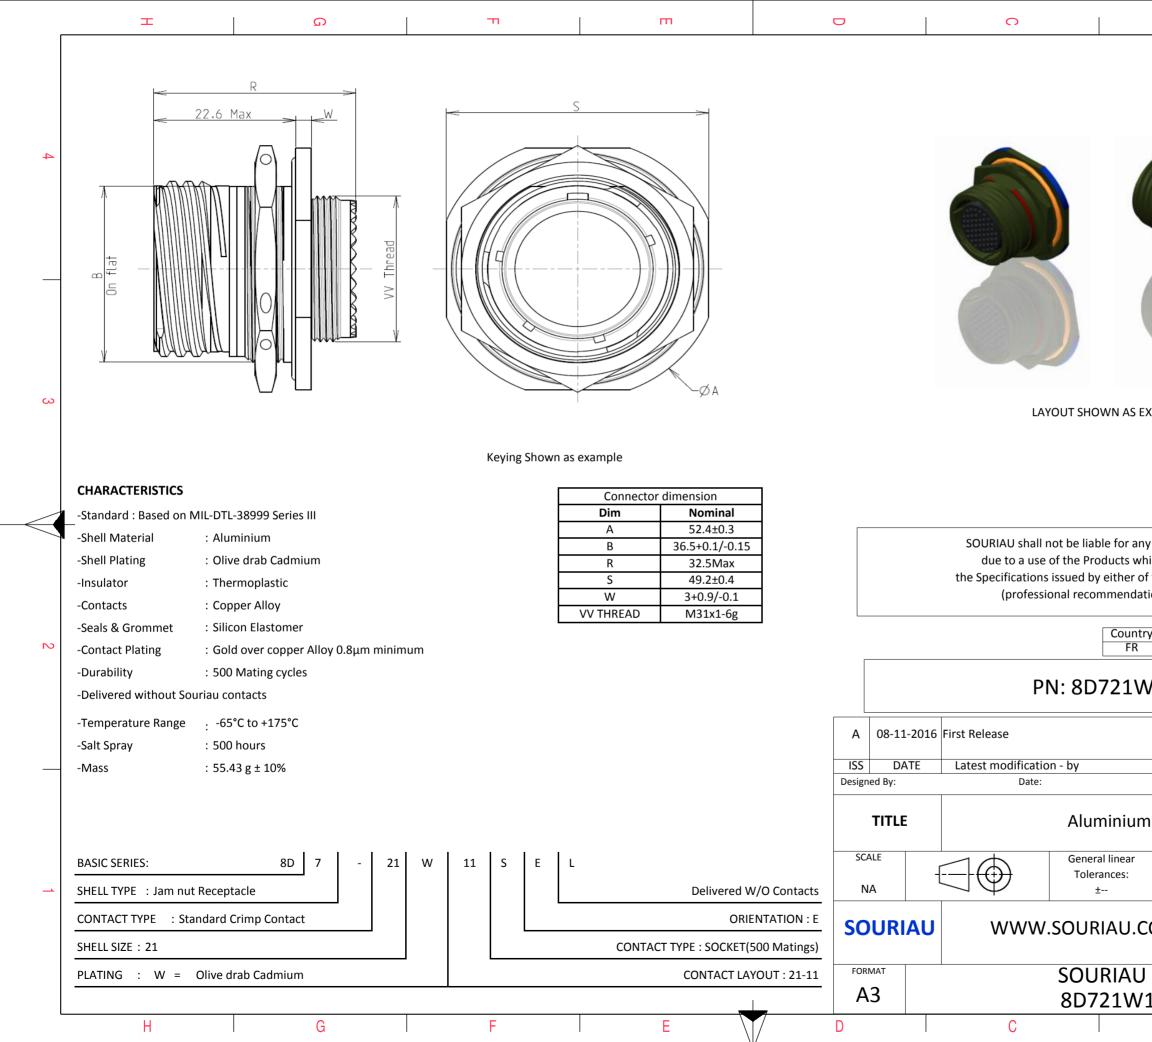

|            | œ                                                                                                |                                                                            | Þ                 |                   |   |  |  |
|------------|--------------------------------------------------------------------------------------------------|----------------------------------------------------------------------------|-------------------|-------------------|---|--|--|
|            |                                                                                                  |                                                                            |                   |                   |   |  |  |
|            |                                                                                                  |                                                                            |                   |                   |   |  |  |
|            |                                                                                                  |                                                                            |                   |                   |   |  |  |
|            | (Gal                                                                                             |                                                                            |                   |                   | 4 |  |  |
|            | 1/10                                                                                             |                                                                            |                   |                   |   |  |  |
|            |                                                                                                  | /                                                                          |                   |                   |   |  |  |
|            |                                                                                                  |                                                                            |                   |                   |   |  |  |
|            |                                                                                                  |                                                                            |                   |                   |   |  |  |
|            |                                                                                                  | 21                                                                         |                   |                   |   |  |  |
|            |                                                                                                  |                                                                            |                   |                   |   |  |  |
| S EXA      | AMPLE                                                                                            |                                                                            |                   |                   | 3 |  |  |
|            |                                                                                                  |                                                                            |                   |                   |   |  |  |
|            |                                                                                                  |                                                                            |                   |                   |   |  |  |
|            |                                                                                                  |                                                                            |                   |                   |   |  |  |
|            | non-conformit                                                                                    |                                                                            |                   |                   |   |  |  |
| er of t    | which does not comply with<br>r of the Parties or by a third party<br>dation, technical notice.) |                                                                            |                   |                   |   |  |  |
|            |                                                                                                  |                                                                            | rollict           |                   |   |  |  |
| Intry<br>R | Juriso                                                                                           | liction & Cont<br>Not Listed                                               | roi List          |                   | 2 |  |  |
| W11SEL     |                                                                                                  |                                                                            |                   |                   |   |  |  |
|            |                                                                                                  |                                                                            |                   |                   |   |  |  |
|            |                                                                                                  |                                                                            |                   | MOD N°            |   |  |  |
|            |                                                                                                  | CUSTOME                                                                    | R DRAWING         |                   |   |  |  |
| um         | um Receptacle 8D series                                                                          |                                                                            |                   |                   |   |  |  |
| ar         | NPRDS / PROJECT                                                                                  |                                                                            |                   |                   |   |  |  |
|            | 859 This document is the property of                                                             |                                                                            |                   |                   |   |  |  |
| J.COM      |                                                                                                  | SOURIAU<br>it must not be reproduced or<br>communicated without permission |                   |                   |   |  |  |
| U DRG N°   |                                                                                                  | communi                                                                    | icated without pe | rmission<br>SHEET |   |  |  |
|            | 1SEL-C                                                                                           |                                                                            |                   | 1/2               |   |  |  |
|            | В                                                                                                |                                                                            | А                 |                   | , |  |  |
|            |                                                                                                  |                                                                            |                   |                   |   |  |  |

|   | т                                                                                                                                                                                                                                                           | ۵<br>۵                                                                                                                                                                                                                                                                                                                                                                                                                                                                                                                                                                                       | н п | m | U                                    | 0                                                                                            |                                   |
|---|-------------------------------------------------------------------------------------------------------------------------------------------------------------------------------------------------------------------------------------------------------------|----------------------------------------------------------------------------------------------------------------------------------------------------------------------------------------------------------------------------------------------------------------------------------------------------------------------------------------------------------------------------------------------------------------------------------------------------------------------------------------------------------------------------------------------------------------------------------------------|-----|---|--------------------------------------|----------------------------------------------------------------------------------------------|-----------------------------------|
|   |                                                                                                                                                                                                                                                             | Contact Layout                                                                                                                                                                                                                                                                                                                                                                                                                                                                                                                                                                               |     |   |                                      | Panel cutout                                                                                 |                                   |
| 4 | -X -                                                                                                                                                                                                                                                        | $ \begin{array}{c} & \begin{array}{c} & + & \\ & \bullet & \\ & \bullet & \\ & \bullet & \\ \hline \\$                                                                                                                                                                                                                                                                                                                                     |     |   |                                      |                                                                                              |                                   |
|   | A         +.121 (3.07)           B         +.306 (7.77)           C         +.348 (8.84)           D         +.227 (5.77)           E         +.000 (0.00)           F        227 (5.77)           Shell         Arrangement no.           size         no. | (mm)         ID         (mm)         (mm)           +.332 (8.43)         G        348 (8.84)        061 (1.55)           +.177 (4.50)         H        306 (7.77)         +.177 (4.50)          061 (1.55)         J        121 (3.07)         +.332 (8.43)          270 (6.86)         K         +.000 (0.00)         +.123 (3.12)          353 (8.97)         L         +.000 (0.00)         +.115 (2.92)          270 (6.86)             mber of onlacts         Size         Service location         Supersede location           11         12         I         All         MS20055-1 | 5   |   |                                      | Max. thickness panel for receptacle:Type 7: 3                                                | inal                              |
| ω |                                                                                                                                                                                                                                                             |                                                                                                                                                                                                                                                                                                                                                                                                                                                                                                                                                                                              |     |   |                                      | B 37.08+0<br>ØC 38.35+0                                                                      |                                   |
|   | _                                                                                                                                                                                                                                                           |                                                                                                                                                                                                                                                                                                                                                                                                                                                                                                                                                                                              |     |   |                                      | SOURIAU shall not be<br>due to a use of the<br>the Specifications issued<br>(professional re | Products whic<br>d by either of t |
| N |                                                                                                                                                                                                                                                             |                                                                                                                                                                                                                                                                                                                                                                                                                                                                                                                                                                                              |     |   |                                      |                                                                                              | Country<br>FR<br>SD721W           |
|   |                                                                                                                                                                                                                                                             |                                                                                                                                                                                                                                                                                                                                                                                                                                                                                                                                                                                              |     |   | A 08-11-2<br>ISS DAT<br>Designed By: | 2016 First Release<br>E Latest modification - by<br>Date:                                    |                                   |
|   |                                                                                                                                                                                                                                                             |                                                                                                                                                                                                                                                                                                                                                                                                                                                                                                                                                                                              |     |   | SCALE<br>NA                          | Ge                                                                                           | neral linear<br>olerances:        |
|   |                                                                                                                                                                                                                                                             |                                                                                                                                                                                                                                                                                                                                                                                                                                                                                                                                                                                              |     |   | SOURIA                               |                                                                                              | JRIAU.CO                          |
|   |                                                                                                                                                                                                                                                             |                                                                                                                                                                                                                                                                                                                                                                                                                                                                                                                                                                                              |     |   | FORMAT<br>A3                         |                                                                                              | URIAU<br>0721W1                   |
| L | Н                                                                                                                                                                                                                                                           | G                                                                                                                                                                                                                                                                                                                                                                                                                                                                                                                                                                                            | F   | E | D                                    | С                                                                                            |                                   |