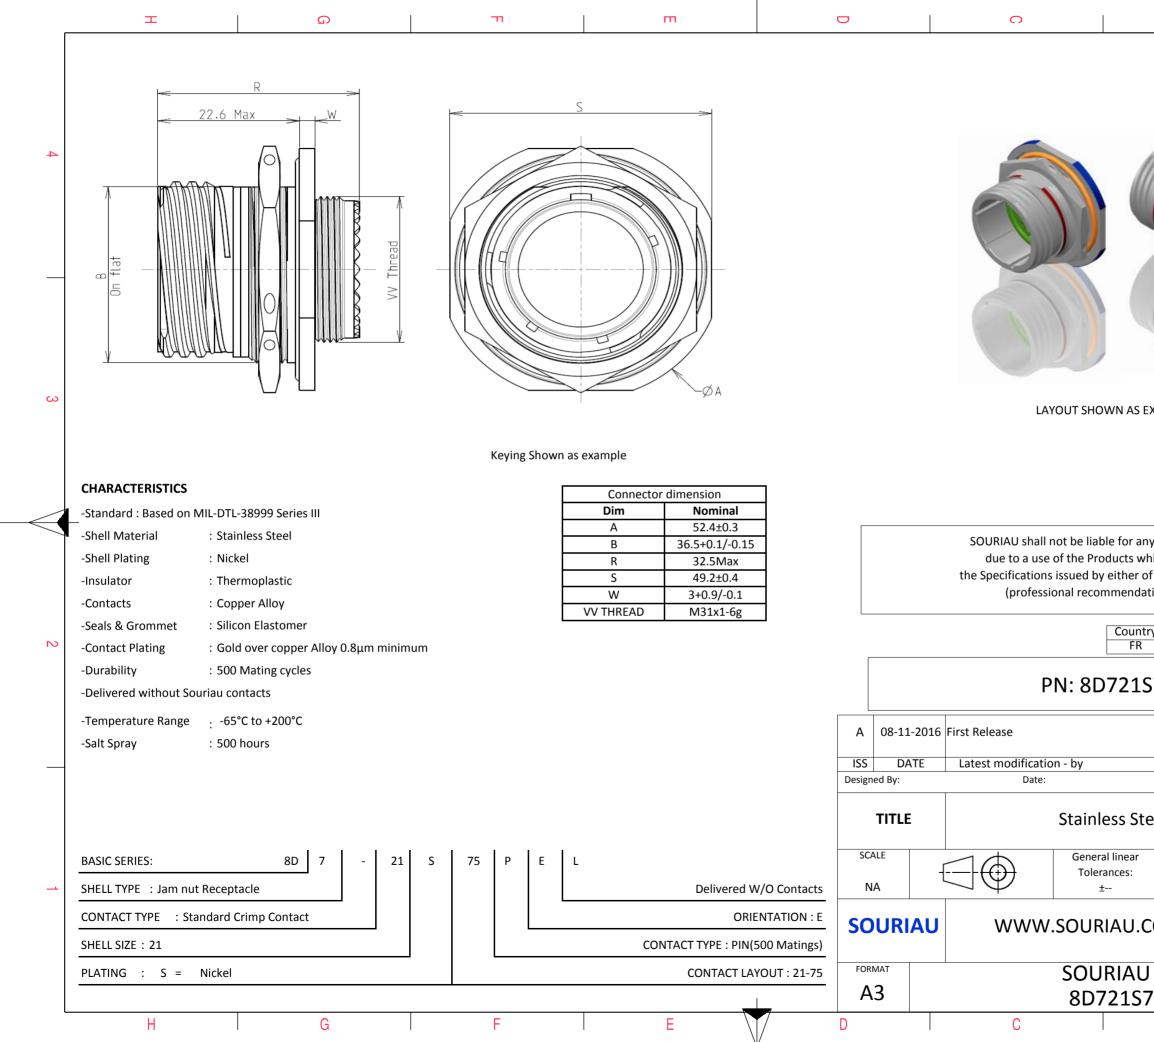

|                                                                                                                                        | Φ                      |                              | A         |        | _ |
|----------------------------------------------------------------------------------------------------------------------------------------|------------------------|------------------------------|-----------|--------|---|
| ſ                                                                                                                                      |                        |                              |           |        | 4 |
|                                                                                                                                        |                        |                              |           |        |   |
| AS EX4                                                                                                                                 | AMPLE                  |                              |           |        | 3 |
| r any non-conformity or damage<br>s which does not comply with<br>er of the Parties or by a third party<br>ndation, technical notice.) |                        |                              |           |        |   |
| untry<br>FR                                                                                                                            | Jurisd                 | liction & Cont<br>Not Listed | rol List  |        | 2 |
| 1S75PEL                                                                                                                                |                        |                              |           |        |   |
|                                                                                                                                        |                        |                              |           |        |   |
|                                                                                                                                        |                        | CUSTOME                      | R DRAWING | MOD N° |   |
| Steel Receptacle 8D series                                                                                                             |                        |                              |           |        |   |
| ar<br>:                                                                                                                                | NPRDS / PROJECT<br>859 |                              |           |        |   |
| I.COM<br>This document is the property of<br>SOURIAU<br>it must not be reproduced or<br>communicated without permission                |                        |                              |           |        | 1 |
|                                                                                                                                        |                        |                              |           | SHEET  |   |
| 375                                                                                                                                    | 5PEL-C<br>B            |                              | A         | 1/2    | J |
|                                                                                                                                        | _                      |                              |           |        |   |