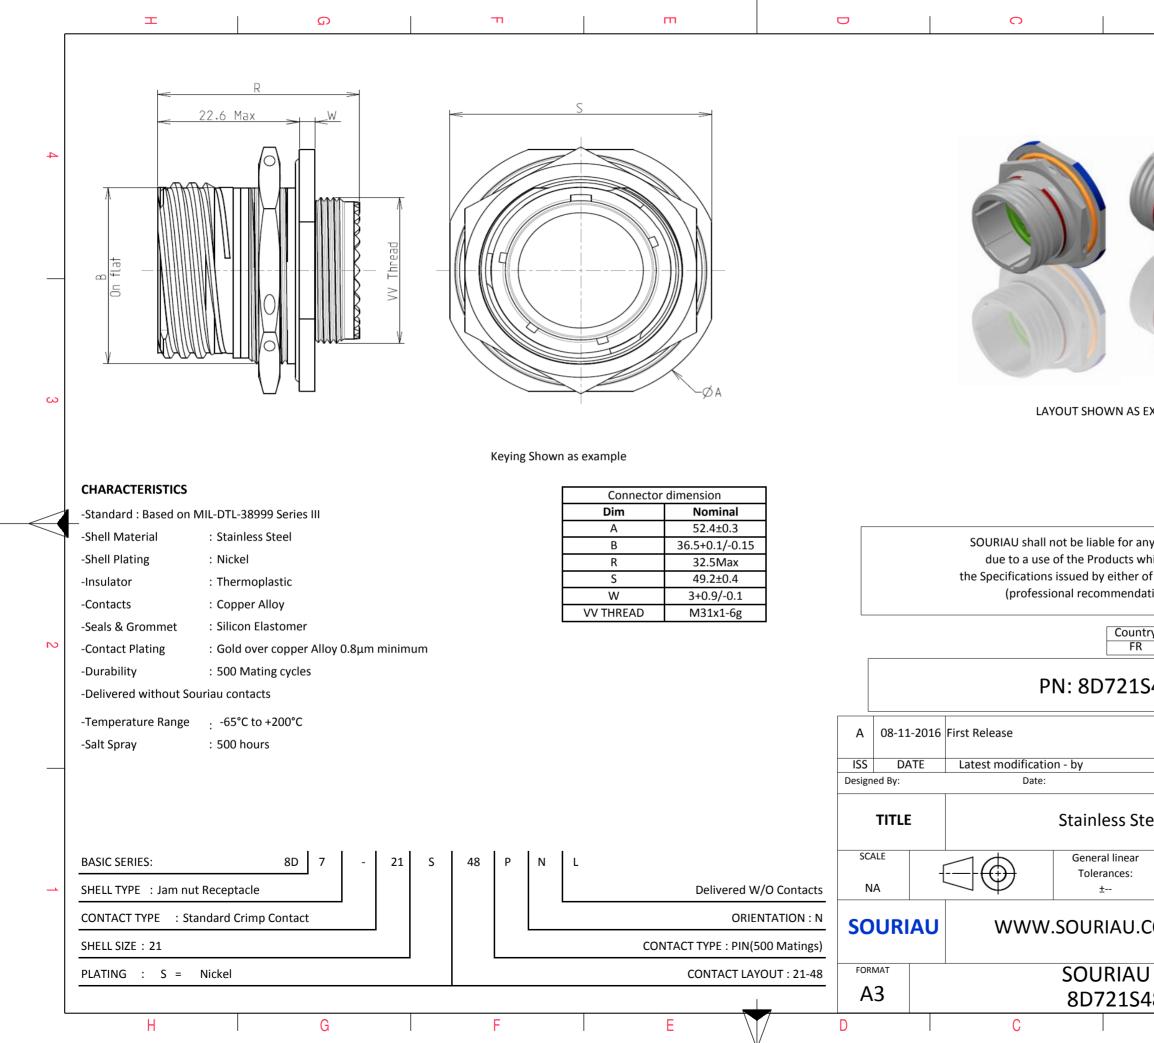

|                                                                                                      | Φ               |                              | A                              |          |   |  |  |
|------------------------------------------------------------------------------------------------------|-----------------|------------------------------|--------------------------------|----------|---|--|--|
|                                                                                                      |                 |                              |                                |          |   |  |  |
|                                                                                                      |                 |                              |