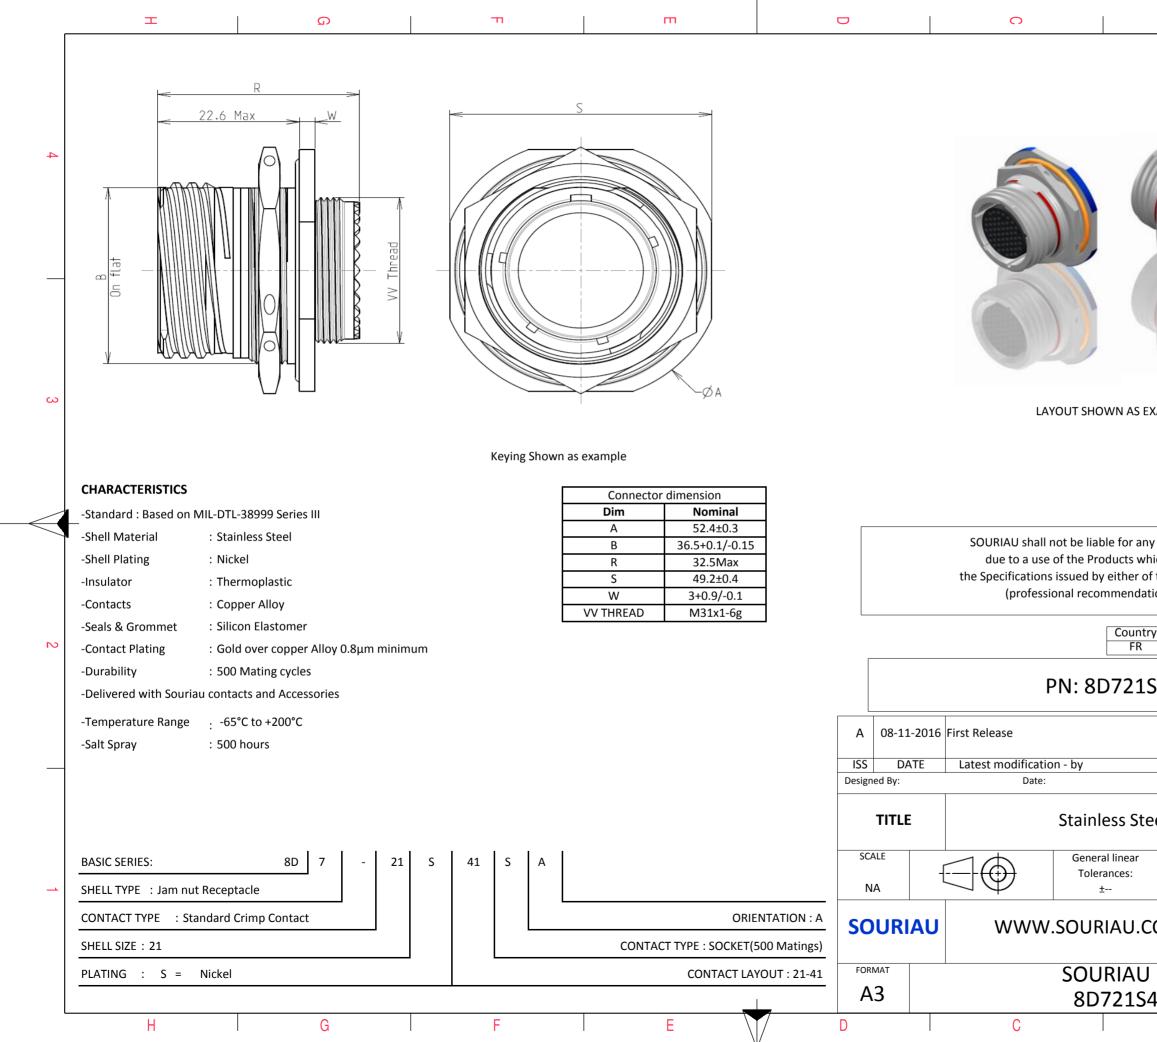

| Ξ                                                                                                                        | A                              |   |  |  |  |  |
|--------------------------------------------------------------------------------------------------------------------------|--------------------------------|---|--|--|--|--|
|                                                                                                                          |                                | 4 |  |  |  |  |
| AS EXAMPLE                                                                                                               |                                | 3 |  |  |  |  |
| any non-conformi<br>s which does not co<br>er of the Parties or<br>indation, technical r<br>untry Juriso<br>FR<br>1S41SA | omply with<br>by a third party | 2 |  |  |  |  |
|                                                                                                                          | MOD N°                         | _ |  |  |  |  |
|                                                                                                                          | CUSTOMER DRAWING               |   |  |  |  |  |
| Steel Recepta                                                                                                            | teel Receptacle 8D series      |   |  |  |  |  |
| ar<br>:                                                                                                                  | NPRDS / PROJECT<br><b>859</b>  |   |  |  |  |  |
| .COM<br>This document is the property of<br>SOURIAU<br>it must not be reproduced or<br>communicated without permission   |                                |   |  |  |  |  |
| U DRG N°<br>S41SA-C                                                                                                      | SHEET 1/2                      |   |  |  |  |  |
| <u>-3413A-C</u><br>B                                                                                                     | A                              | J |  |  |  |  |
|                                                                                                                          |                                |   |  |  |  |  |