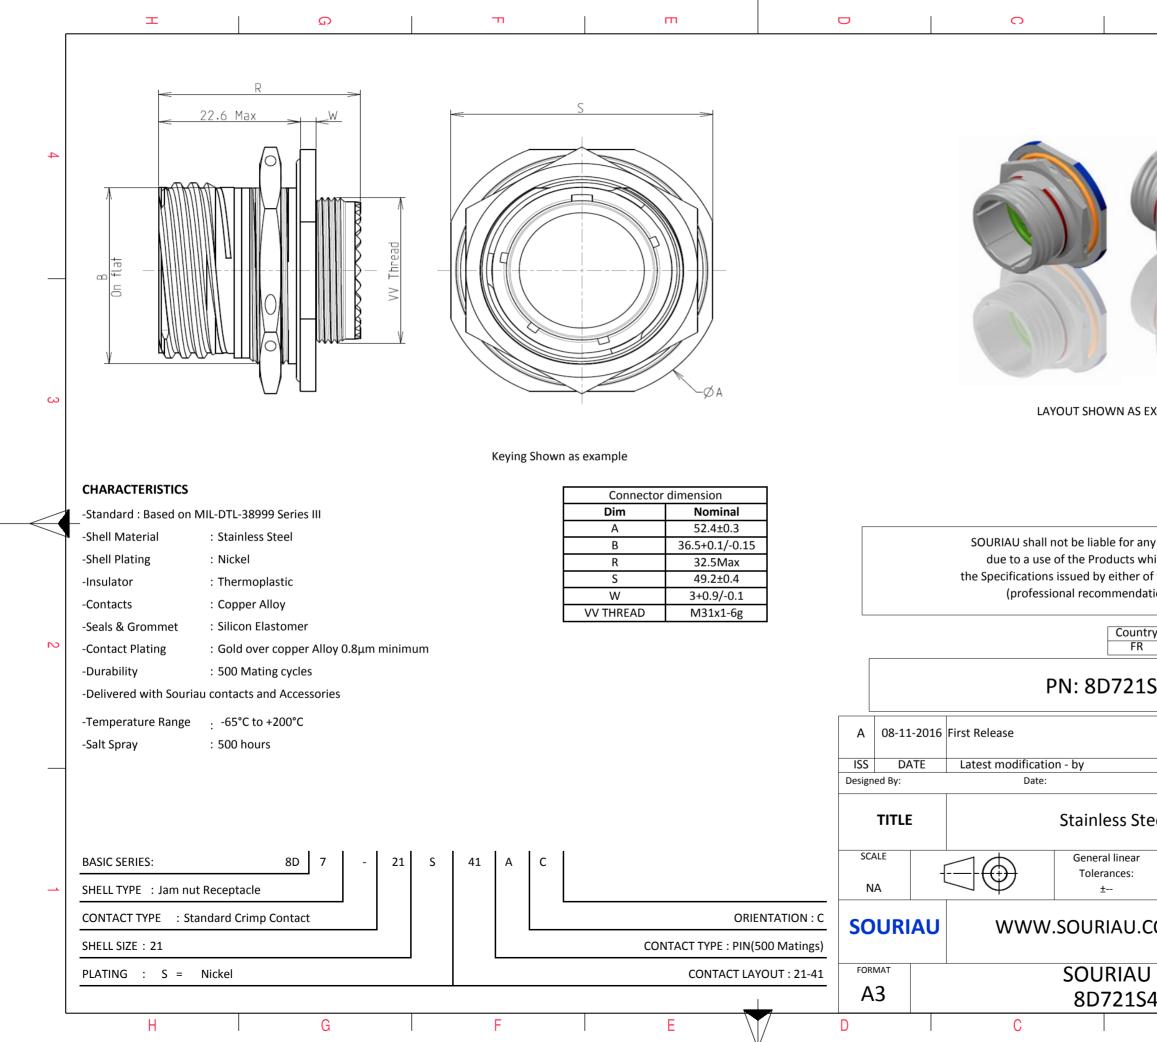

| [       | <b></b>                   | ۵                                                                  | нт. | m   |              | 0                                                                                                                                                                       |
|---------|---------------------------|--------------------------------------------------------------------|-----|-----|--------------|-------------------------------------------------------------------------------------------------------------------------------------------------------------------------|
|         |                           | Contact Layout                                                     |     |     |              | Panel cutout                                                                                                                                                            |
|         |                           |                                                                    |     |     |              | JAM NUT RECEPTACLE (TYPE 7)                                                                                                                                             |
| 4       | <                         | 31" 23 37" 41'                                                     |     |     |              |                                                                                                                                                                         |
|         |                           | 41         41         41         41                                |     |     |              | Max. thickness panel for receptacle:Type 7: 3.2 mm                                                                                                                      |
|         | Shell Arrangement Numb    | Insert arrangement 21-41<br>ber of Size Service Contact Supersedes | ]   |     |              | Dim         Nominal           B         37.08+0/-0.25                                                                                                                   |
| ယ       | size no. cont<br>21 -41 4 | acts contacts rating location<br>1 20 I All MS20055-41             |     |     |              | ØC 38.35+0.25/-0                                                                                                                                                        |
| 2       |                           |                                                                    |     |     |              | SOURIAU shall not be liable for an<br>due to a use of the Products wi<br>the Specifications issued by either o<br>(professional recommenda)<br>Count<br>FR<br>PN: 8D721 |
|         |                           |                                                                    |     |     |              | PIN. OD721.         1-2016       First Release         ATE       Latest modification - by                                                                               |
|         |                           |                                                                    |     |     | Designed By: | Date:                                                                                                                                                                   |
|         |                           |                                                                    |     |     | TITL         | E Stainless Ste                                                                                                                                                         |
| <b></b> |                           |                                                                    |     |     | SCALE<br>NA  | General linear<br>Tolerances:                                                                                                                                           |
|         |                           |                                                                    |     |     | SOUR         | IAU WWW.SOURIAU.C                                                                                                                                                       |
|         |                           |                                                                    |     |     | FORMAT       | SOURIAU                                                                                                                                                                 |
|         |                           |                                                                    |     | 7   | A3           | 8D721S4                                                                                                                                                                 |
|         | Н                         | G                                                                  | F   | E \ | D            | C                                                                                                                                                                       |