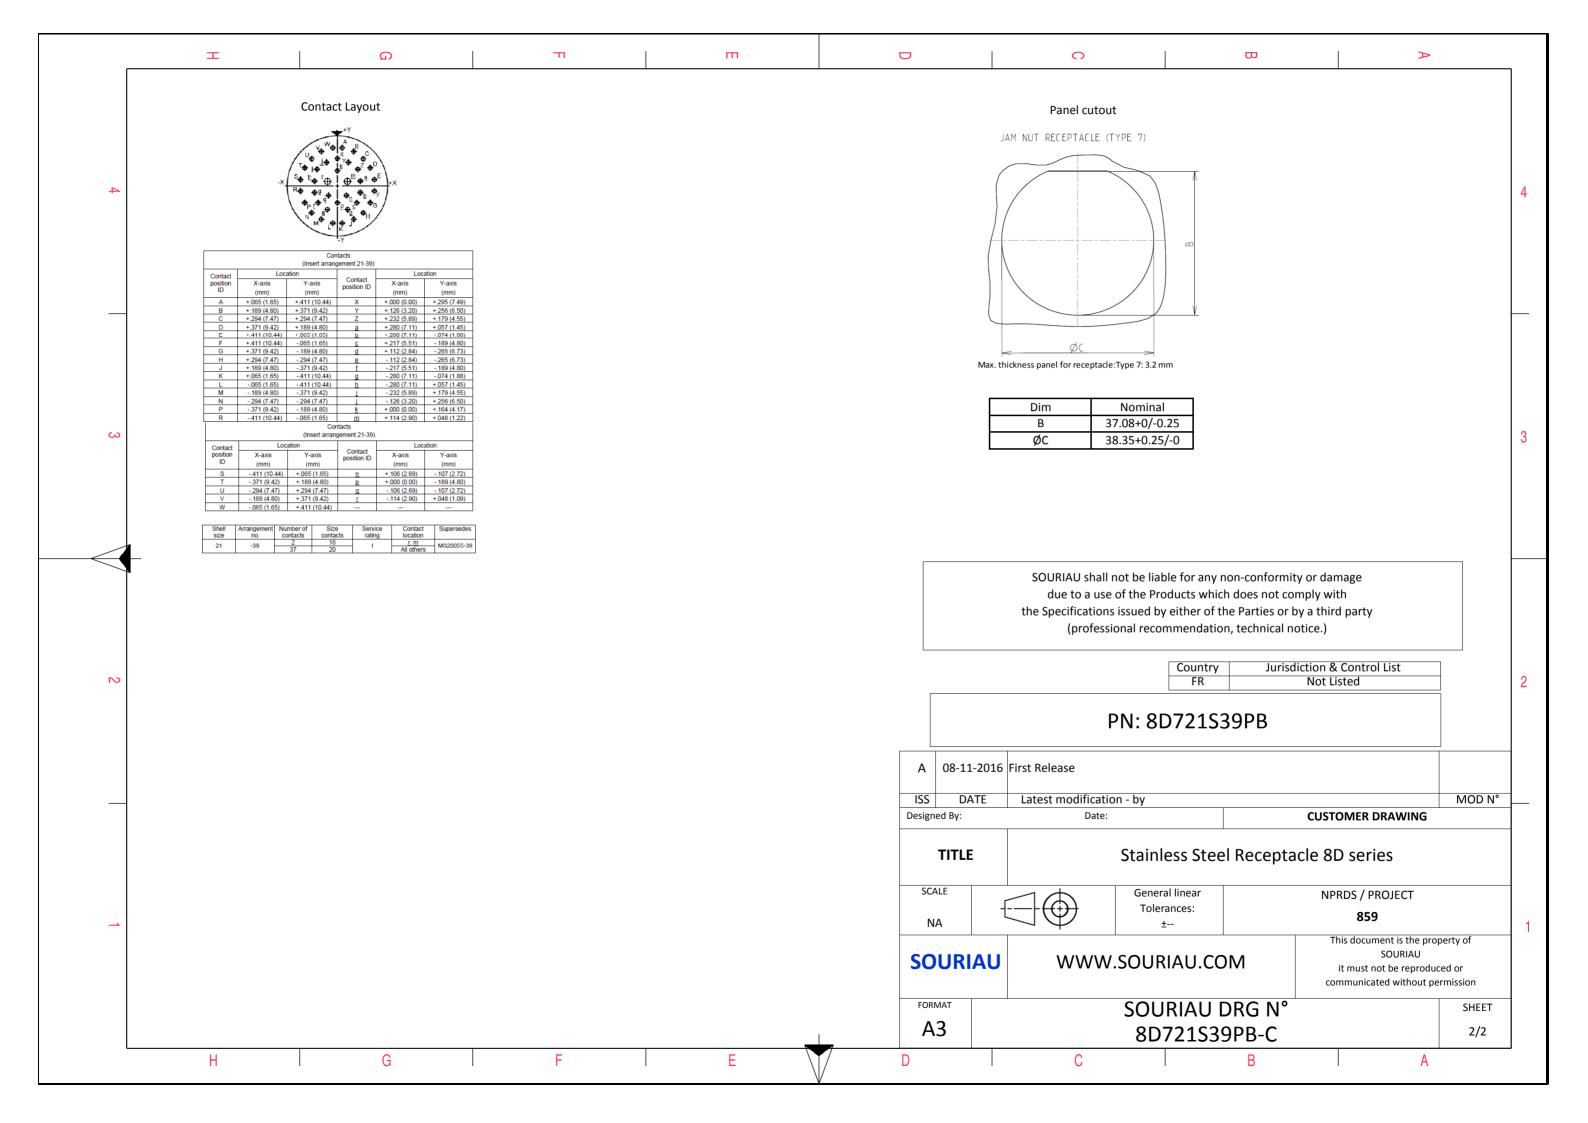

|                                                                                                                                 | Φ                             |                | A         |        |   |
|---------------------------------------------------------------------------------------------------------------------------------|-------------------------------|----------------|-----------|--------|---|
|                                                                                                                                 |                               |                |           |        |   |
|                                                                                                                                 |                               |                |           |        |   |
|                                                                                                                                 |                               |                |           |        |   |
|                                                                                                                                 |                               |                |           |        | 4 |
| 4                                                                                                                               | 3                             |                |           |        |   |
| S EXA                                                                                                                           | XAMPLE                        |                |           |        |   |
|                                                                                                                                 |                               |                |           |        |   |
|                                                                                                                                 |                               |                |           |        |   |
|                                                                                                                                 |                               |                |           |        |   |
| any non-conformity or damage<br>which does not comply with<br>of the Parties or by a third party<br>adation, technical notice.) |                               |                |           |        |   |
| untry                                                                                                                           | Jurisd                        | liction & Cont | trol List | ]      |   |
| FR                                                                                                                              |                               | Not Listed     |           | ]      | 2 |
| 1S39PB                                                                                                                          |                               |                |           |        |   |
|                                                                                                                                 |                               |                |           |        |   |
|                                                                                                                                 | <br>                          |                |           | MOD N° |   |
|                                                                                                                                 |                               |                | R DRAWING |        |   |
| Steel Receptacle 8D series                                                                                                      |                               |                |           |        |   |
| ar                                                                                                                              | NPRDS / PROJECT<br><b>859</b> |                |           |        |   |
| This document is the property of                                                                                                |                               |                |           |        | 1 |
| SOURIAU<br>it must not be reproduced or<br>communicated without permission                                                      |                               |                |           |        |   |
| UDRG N° SHEET                                                                                                                   |                               |                |           |        |   |
| .S3                                                                                                                             | 9PB-C                         | 1              |           | 1/2    | ] |
|                                                                                                                                 | В                             |                | А         |        |   |
|                                                                                                                                 |                               |                |           |        |   |