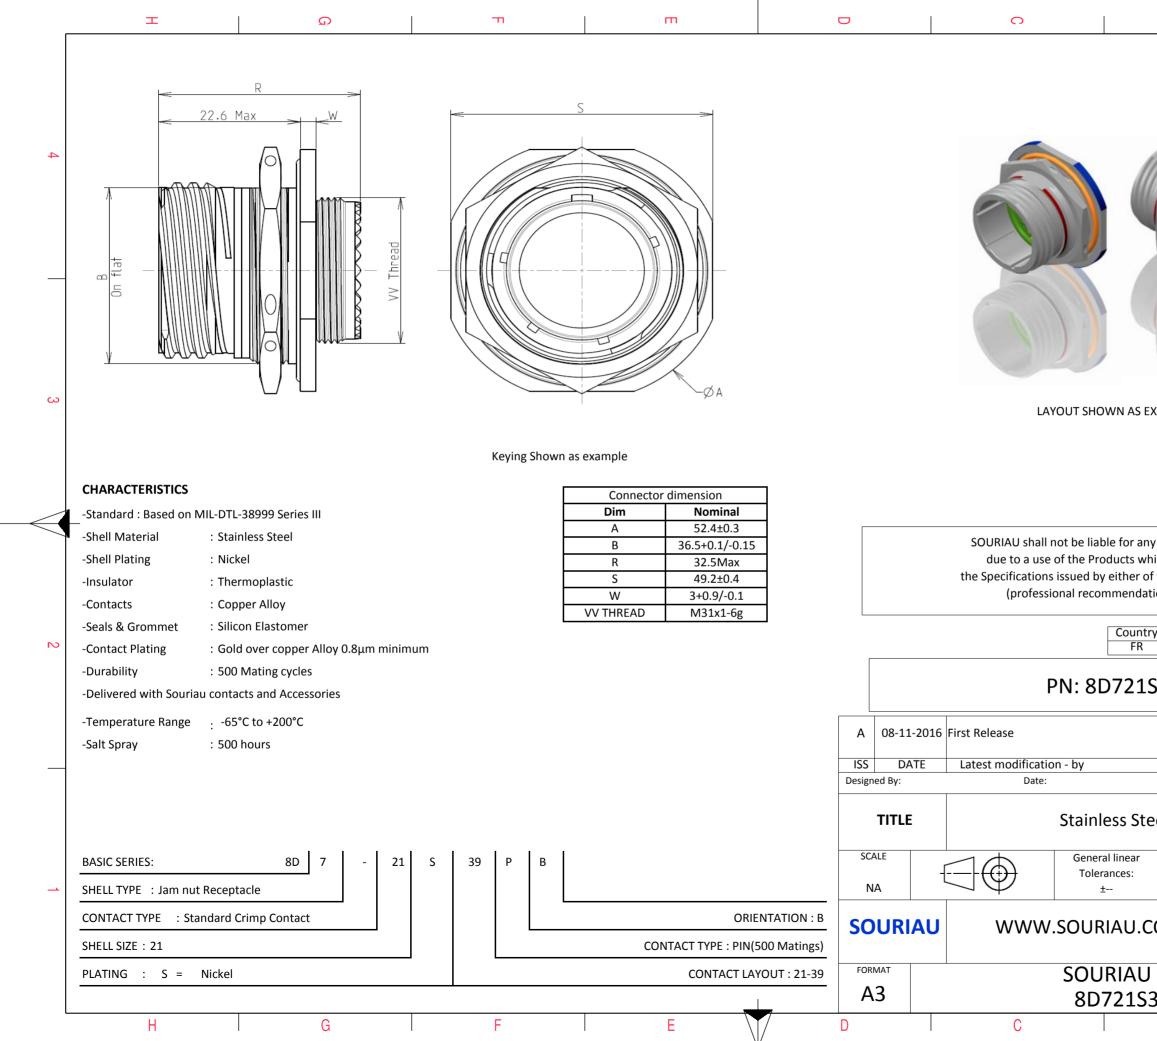

|                                                                                                                                 | Φ                             |                | A         |        |   |
|---------------------------------------------------------------------------------------------------------------------------------|-------------------------------|----------------|-----------|--------|---|
|                                                                                                                                 |                               |                |           |        |   |
|                                                                                                                                 |                               |                |           |        |   |
|                                                                                                                                 |                               |                |           |        |   |
|                                                                                                                                 |                               |                |           |        | 4 |
| 4                                                                                                                               | 3                             |                |           |        |   |
| S EXA                                                                                                                           | XAMPLE                        |                |           |        |   |
|                                                                                                                                 |                               |                |           |        |   |
|                                                                                                                                 |                               |                |           |        |   |
|                                                                                                                                 |                               |                |           |        |   |
| any non-conformity or damage<br>which does not comply with<br>of the Parties or by a third party<br>adation, technical notice.) |                               |                |           |        |   |
| untry                                                                                                                           | Jurisd                        | liction & Cont | trol List | ]      |   |
| FR                                                                                                                              |                               | Not Listed     |           | ]      | 2 |
| 1S39PB                                                                                                                          |                               |                |           |        |   |
|                                                                                                                                 |                               |                |           |        |   |
|                                                                                                                                 | <br>                          |                |           | MOD N° |   |
|                                                                                                                                 |                               |                | R DRAWING |        |   |
| Steel Receptacle 8D series                                                                                                      |                               |                |           |        |   |
| ar                                                                                                                              | NPRDS / PROJECT<br><b>859</b> |                |           |        |   |
| This document is the property of                                                                                                |                               |                |           |        | 1 |
| SOURIAU<br>it must not be reproduced or<br>communicated without permission                                                      |                               |                |           |        |   |
| UDRG N° SHEET                                                                                                                   |                               |                |           |        |   |
| .S3                                                                                                                             | 9PB-C                         | 1              |           | 1/2    | ] |
|                                                                                                                                 | В                             |                | А         |        |   |
|                                                                                                                                 |                               |                |           |        |   |