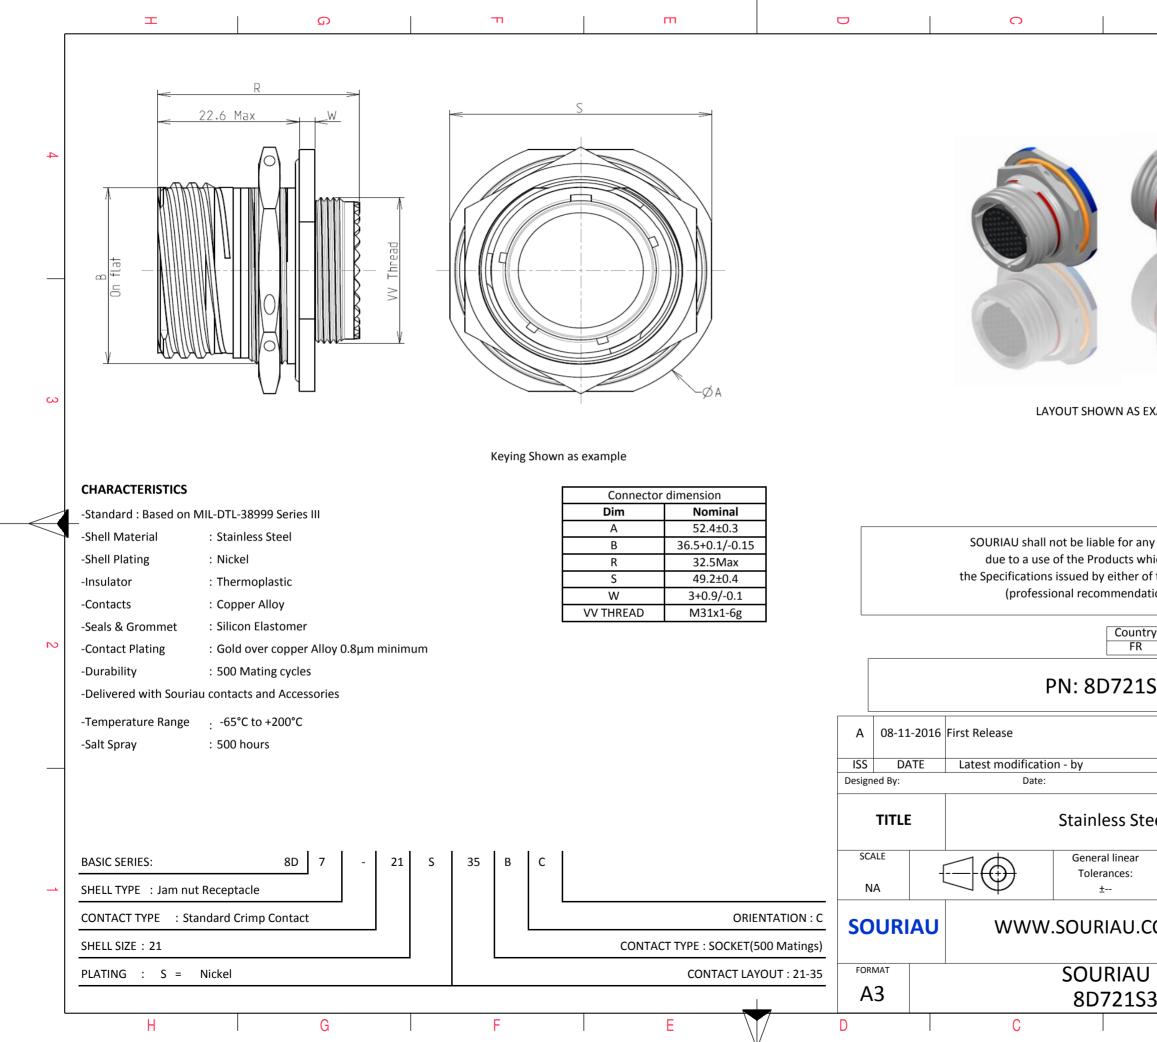

| _ | Ŧ                                                                                                                                                                                                                                                                                     | G                                                                                                                                                                                                                                                                                                                                                                                                                                                                                                                                                                                                                                                                                                                                                                                       | н <b>г</b> | m | D            | 0                                         |                                                                                |                          |  |  |
|---|---------------------------------------------------------------------------------------------------------------------------------------------------------------------------------------------------------------------------------------------------------------------------------------|-----------------------------------------------------------------------------------------------------------------------------------------------------------------------------------------------------------------------------------------------------------------------------------------------------------------------------------------------------------------------------------------------------------------------------------------------------------------------------------------------------------------------------------------------------------------------------------------------------------------------------------------------------------------------------------------------------------------------------------------------------------------------------------------|------------|---|--------------|-------------------------------------------|--------------------------------------------------------------------------------|--------------------------|--|--|
|   |                                                                                                                                                                                                                                                                                       | Contact Layout                                                                                                                                                                                                                                                                                                                                                                                                                                                                                                                                                                                                                                                                                                                                                                          |            |   |              | Panel cu                                  | tout                                                                           |                          |  |  |
|   |                                                                                                                                                                                                                                                                                       |                                                                                                                                                                                                                                                                                                                                                                                                                                                                                                                                                                                                                                                                                                                                                                                         |            |   |              | JAM NUT RECEPTACI                         | E (TYPE 7)                                                                     |                          |  |  |
| 4 |                                                                                                                                                                                                                                                                                       | $\begin{array}{c} \oplus \ \ \ \ \ \ \ \ \ \ \ \ \ \ \ \ \ \ $                                                                                                                                                                                                                                                                                                                                                                                                                                                                                                                                                                                                                                                                                                                          |            |   |              |                                           |                                                                                |                          |  |  |
|   | $\begin{array}{cccc} 2 & +.146 (3.71) \\ 3 & +.232 (5.89) \\ 4 &306 (7.77) \\ 5 & +.365 (9.27) \\ 6 & +.406 (10.31) \\ 7 & +.427 (10.85) \\ 8 & +.427 (10.85) \\ 9 & +.406 (10.31) \end{array}$                                                                                       | Y-axis<br>(mm)         Contact<br>position ID         X-axis<br>(mm)         Y-axis<br>(mm)           +426 (10.82)         41         -098 (2.49)         -322 (8.18)           +404 (10.26)         42         -184 (4.67)         -280 (7.11)           +362 (9.19)         43         -258 (6.55)         -220 (5.67)           >302 (7.67)         44         -311 (7.00)         -141 (3.68)           +227 (5.77)         45         -332 (8.43)         -048 (1.22)           +141 (3.58)         46         -332 (8.43)         +048 (1.22)           -448 (1.22)         47         -311 (7.90)         +141 (3.58)           -048 (1.22)         48         -258 (6.55)         +220 (5.57)           -144 (3.64)         +220 (5.67)         -332 (8.43)         +048 (1.22) |            |   |              | Max. thickness panel for recep            | ptacle:Type 7: 3.2 mm                                                          | V                        |  |  |
| ယ | $\begin{array}{cccc} 10 & +.365 \left(9.27\right) \\ 11 & +.306 \left(7.77\right) \\ 12 & +.325 \left(5.89\right) \\ 13 & +.146 \left(3.71\right) \\ 14 & +.053 \left(1.35\right) \\ 15 &053 \left(1.35\right) \\ 16 &146 \left(3.71\right) \\ 17 &232 \left(5.89\right) \end{array}$ | -227 (5.77)         50        098 (2.49)         +.322 (8.18)          302 (7.67)         51        048 (1.22)         +.241 (6.12)          362 (9.19)         52         +.048 (1.22)         +.241 (6.12)          404 (10.26)         53         +.134 (3.40)         +.199 (5.05)          426 (10.82)         54         +.208 (5.28)         +.139 (3.53)          426 (10.82)         55         +.237 (6.02)         +.048 (1.22)          404 (1.26)         56         +.237 (6.02)        048 (1.22)          362 (9.19)         57         +.208 (5.28)        139 (3.53)                                                                                                                                                                                                  |            |   |              | Dim<br>B<br>ØC                            | Nominal<br>37.08+0/-0.25<br>38.35+0.25/-0                                      |                          |  |  |
|   | 23406 (10.31)<br>24365 (9.27)<br>25306 (7.77)                                                                                                                                                                                                                                         | Y-axis<br>(mm)         Contact<br>position ID         X-axis<br>(mm)         Y-axis<br>(mm)           -302 (7 67)         58         +.134 (3.40)        199 (5.05)           -227 (5.77)         59         +.048 (1.22)        241 (6.12)           -141 (3.58)         60        048 (1.22)        241 (6.12)           -048 (1.22)         61        134 (3.40)        199 (5.05)           +.048 (1.22)         61        134 (3.40)        199 (5.05)           +.048 (1.22)         62        206 (5.28)        139 (3.53)           +.141 (3.56)         63        237 (6.02)        048 (1.22)           +.227 (5.77)         64        237 (6.02)         +.048 (1.22)           +.302 (7.67)         65        208 (5.28)         +.138 (3.53)                               |            |   |              |                                           |                                                                                |                          |  |  |
| 2 | 30 +.098 (2.49)<br>31 +.184 (4.67)<br>32 +.258 (6.55)                                                                                                                                                                                                                                 | $\begin{array}{cccccccccccccccccccccccccccccccccccc$                                                                                                                                                                                                                                                                                                                                                                                                                                                                                                                                                                                                                                                                                                                                    |            |   |              | due to a<br>the Specificat                | hall not be liable<br>use of the Produ<br>ions issued by ei<br>essional recomm | ucts which<br>ither of t |  |  |
|   | Shell Arrangement Nun                                                                                                                                                                                                                                                                 | (Applicable to MIL-DTL-38999 only)           mber of         Size         Service         Contact         Supersedes           rtacts         contacts         rating         location         79           79         22D         M         ALL         MS27531-35                                                                                                                                                                                                                                                                                                                                                                                                                                                                                                                     |            |   |              |                                           | PN: 8D7                                                                        |                          |  |  |
|   |                                                                                                                                                                                                                                                                                       |                                                                                                                                                                                                                                                                                                                                                                                                                                                                                                                                                                                                                                                                                                                                                                                         |            |   |              | 11-2016 First Release DATE Latest modific | ration - by                                                                    |                          |  |  |
|   |                                                                                                                                                                                                                                                                                       |                                                                                                                                                                                                                                                                                                                                                                                                                                                                                                                                                                                                                                                                                                                                                                                         |            |   | Designed By  |                                           | ate:                                                                           |                          |  |  |
|   |                                                                                                                                                                                                                                                                                       |                                                                                                                                                                                                                                                                                                                                                                                                                                                                                                                                                                                                                                                                                                                                                                                         |            |   | тіт          | TLE Stainless Stee                        |                                                                                |                          |  |  |
|   |                                                                                                                                                                                                                                                                                       |                                                                                                                                                                                                                                                                                                                                                                                                                                                                                                                                                                                                                                                                                                                                                                                         |            |   | SCALE<br>NA  |                                           | General I<br>Toleran<br>±                                                      | ces:                     |  |  |
|   |                                                                                                                                                                                                                                                                                       |                                                                                                                                                                                                                                                                                                                                                                                                                                                                                                                                                                                                                                                                                                                                                                                         |            |   | SOUF         | WWW.SOURIAU.CO                            |                                                                                |                          |  |  |
|   |                                                                                                                                                                                                                                                                                       |                                                                                                                                                                                                                                                                                                                                                                                                                                                                                                                                                                                                                                                                                                                                                                                         |            |   | FORMAT<br>A3 |                                           | SOUR<br>8D72                                                                   |                          |  |  |
| L | Н                                                                                                                                                                                                                                                                                     | G                                                                                                                                                                                                                                                                                                                                                                                                                                                                                                                                                                                                                                                                                                                                                                                       | F          | E | D            | C                                         |                                                                                |                          |  |  |