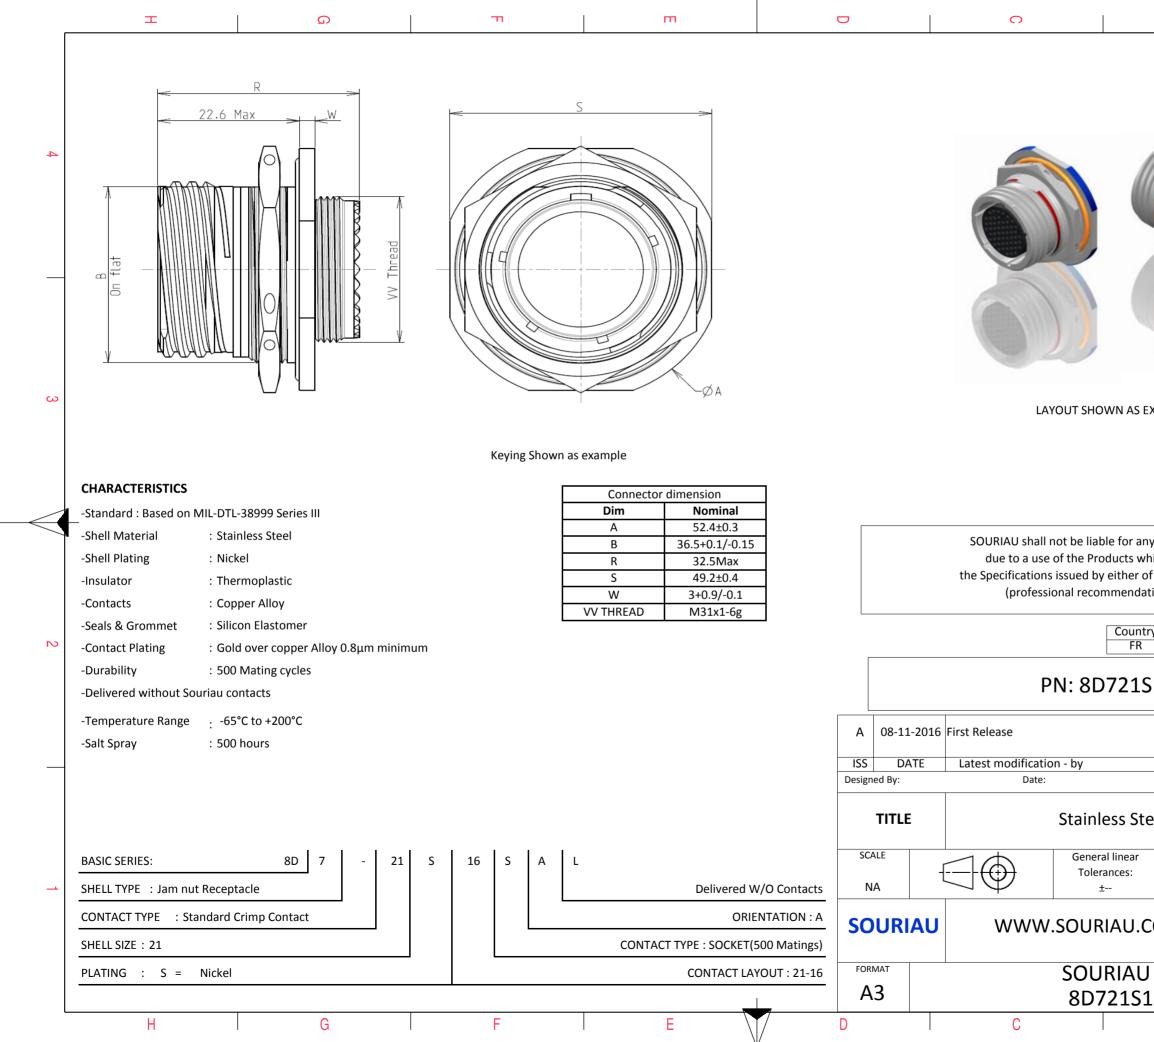

| ſ        | Ξ                                                                                                                                                                                                                                                                                                       | ۵                                                                                                                                                                                                                                                                                                                                                                                                                                                                                                               | г | m | D                        | 0                                                                                                 |                                                                                                                                                                                                                                                                                                                                                                                                                                                                                                                                                                                                                                                                                                                                                                                                                                                                                                                                                                                                                                                                                                                                                                                                                                                                                                                                                                                                                                                                                                                                                                                                                                                                                                                                                                                                                                                                                                                                                                                                                                                                                                                                |
|----------|---------------------------------------------------------------------------------------------------------------------------------------------------------------------------------------------------------------------------------------------------------------------------------------------------------|-----------------------------------------------------------------------------------------------------------------------------------------------------------------------------------------------------------------------------------------------------------------------------------------------------------------------------------------------------------------------------------------------------------------------------------------------------------------------------------------------------------------|---|---|--------------------------|---------------------------------------------------------------------------------------------------|--------------------------------------------------------------------------------------------------------------------------------------------------------------------------------------------------------------------------------------------------------------------------------------------------------------------------------------------------------------------------------------------------------------------------------------------------------------------------------------------------------------------------------------------------------------------------------------------------------------------------------------------------------------------------------------------------------------------------------------------------------------------------------------------------------------------------------------------------------------------------------------------------------------------------------------------------------------------------------------------------------------------------------------------------------------------------------------------------------------------------------------------------------------------------------------------------------------------------------------------------------------------------------------------------------------------------------------------------------------------------------------------------------------------------------------------------------------------------------------------------------------------------------------------------------------------------------------------------------------------------------------------------------------------------------------------------------------------------------------------------------------------------------------------------------------------------------------------------------------------------------------------------------------------------------------------------------------------------------------------------------------------------------------------------------------------------------------------------------------------------------|
| 4        |                                                                                                                                                                                                                                                                                                         | Contact Layout                                                                                                                                                                                                                                                                                                                                                                                                                                                                                                  |   |   |                          | Panel cutout                                                                                      | M                                                                                                                                                                                                                                                                                                                                                                                                                                                                                                                                                                                                                                                                                                                                                                                                                                                                                                                                                                                                                                                                                                                                                                                                                                                                                                                                                                                                                                                                                                                                                                                                                                                                                                                                                                                                                                                                                                                                                                                                                                                                                                                              |
|          | Contact<br>position ID         Loca           A         +.118 (3.00)           B         +.271 (6.88)           C         +.341 (8.66)           D         +.308 (7.82)           E         +.182 (4.62)           F         +.000 (0.00)           G         -182 (4.62)           H        308 (7.82) | Contacts         Contacts           (Insert arrangement 21-16)         0           stion         Contacts           V-avis         position           X-avis         Y-avis           P         0           +322 (8.18)         J           -341 (8.66)         +.036 (0.91)           -150 (3.81)         M           +0.000 (0.00)         +.115 (3.00)           -290 (7.37)         N           +154 (3.91)         +.024 (2.39)           -150 (3.81)         S           -154 (3.91)         +.062 (1.57) |   |   | М                        | ØC       ax. thickness panel for receptacle:Type 7: 3.2       Dim     Nomin       B     37.08+0/- | al                                                                                                                                                                                                                                                                                                                                                                                                                                                                                                                                                                                                                                                                                                                                                                                                                                                                                                                                                                                                                                                                                                                                                                                                                                                                                                                                                                                                                                                                                                                                                                                                                                                                                                                                                                                                                                                                                                                                                                                                                                                                                                                             |
| ω        | Shell Arrangement Nu<br>size no. co<br>21 -16                                                                                                                                                                                                                                                           | mber of Size Service Contact Supersedes<br>ontacts contacts rating location<br>16 16 II All MS20055-16                                                                                                                                                                                                                                                                                                                                                                                                          |   |   |                          | ØC 38.35+0.2                                                                                      | 25/-0                                                                                                                                                                                                                                                                                                                                                                                                                                                                                                                                                                                                                                                                                                                                                                                                                                                                                                                                                                                                                                                                                                                                                                                                                                                                                                                                                                                                                                                                                                                                                                                                                                                                                                                                                                                                                                                                                                                                                                                                                                                                                                                          |
| N        |                                                                                                                                                                                                                                                                                                         |                                                                                                                                                                                                                                                                                                                                                                                                                                                                                                                 |   |   |                          | due to a use of the P<br>the Specifications issued<br>(professional rec                           | Products which by either of the commendation o |
|          |                                                                                                                                                                                                                                                                                                         |                                                                                                                                                                                                                                                                                                                                                                                                                                                                                                                 |   |   | ISS DATE<br>Designed By: | 016 First Release<br>Latest modification - by<br>Date:                                            | D721S1                                                                                                                                                                                                                                                                                                                                                                                                                                                                                                                                                                                                                                                                                                                                                                                                                                                                                                                                                                                                                                                                                                                                                                                                                                                                                                                                                                                                                                                                                                                                                                                                                                                                                                                                                                                                                                                                                                                                                                                                                                                                                                                         |
| <u> </u> |                                                                                                                                                                                                                                                                                                         |                                                                                                                                                                                                                                                                                                                                                                                                                                                                                                                 |   |   | SCALE<br>NA<br>SOURIA    | Genu<br>Tol                                                                                       | eral linear<br>lerances:<br>±<br>RIAU.CC                                                                                                                                                                                                                                                                                                                                                                                                                                                                                                                                                                                                                                                                                                                                                                                                                                                                                                                                                                                                                                                                                                                                                                                                                                                                                                                                                                                                                                                                                                                                                                                                                                                                                                                                                                                                                                                                                                                                                                                                                                                                                       |
|          | Н                                                                                                                                                                                                                                                                                                       | G                                                                                                                                                                                                                                                                                                                                                                                                                                                                                                               | F | E | FORMAT<br>A3<br>D        |                                                                                                   | URIAU<br>0721S16                                                                                                                                                                                                                                                                                                                                                                                                                                                                                                                                                                                                                                                                                                                                                                                                                                                                                                                                                                                                                                                                                                                                                                                                                                                                                                                                                                                                                                                                                                                                                                                                                                                                                                                                                                                                                                                                                                                                                                                                                                                                                                               |