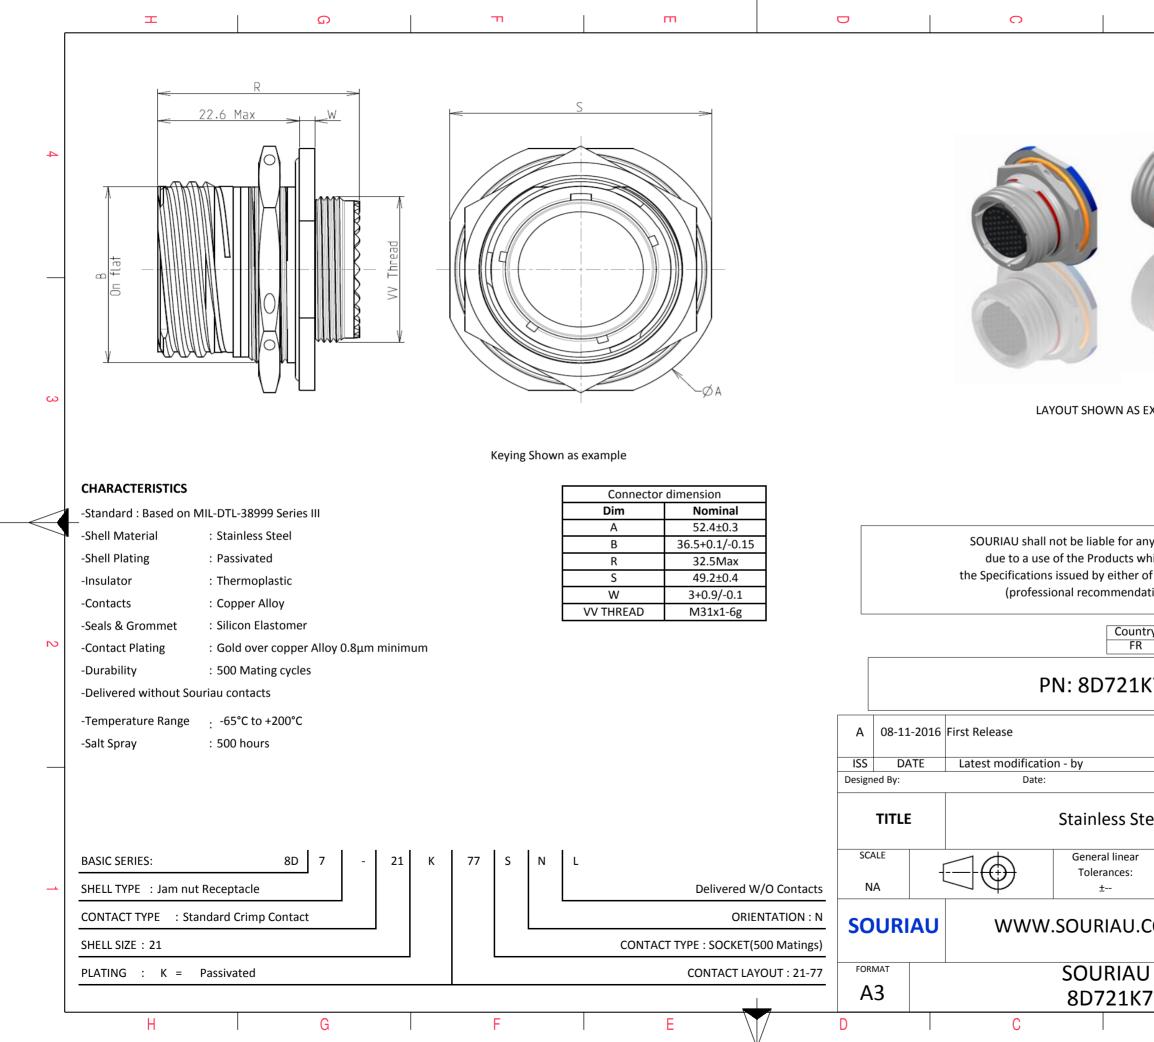

|                                                                                                                | Φ                       |                               | A       |              |   |
|----------------------------------------------------------------------------------------------------------------|-------------------------|-------------------------------|---------|--------------|---|
|                                                                                                                |                         |                               |         |              | 4 |
| AS EXA                                                                                                         | AMPLE                   |                               |         |