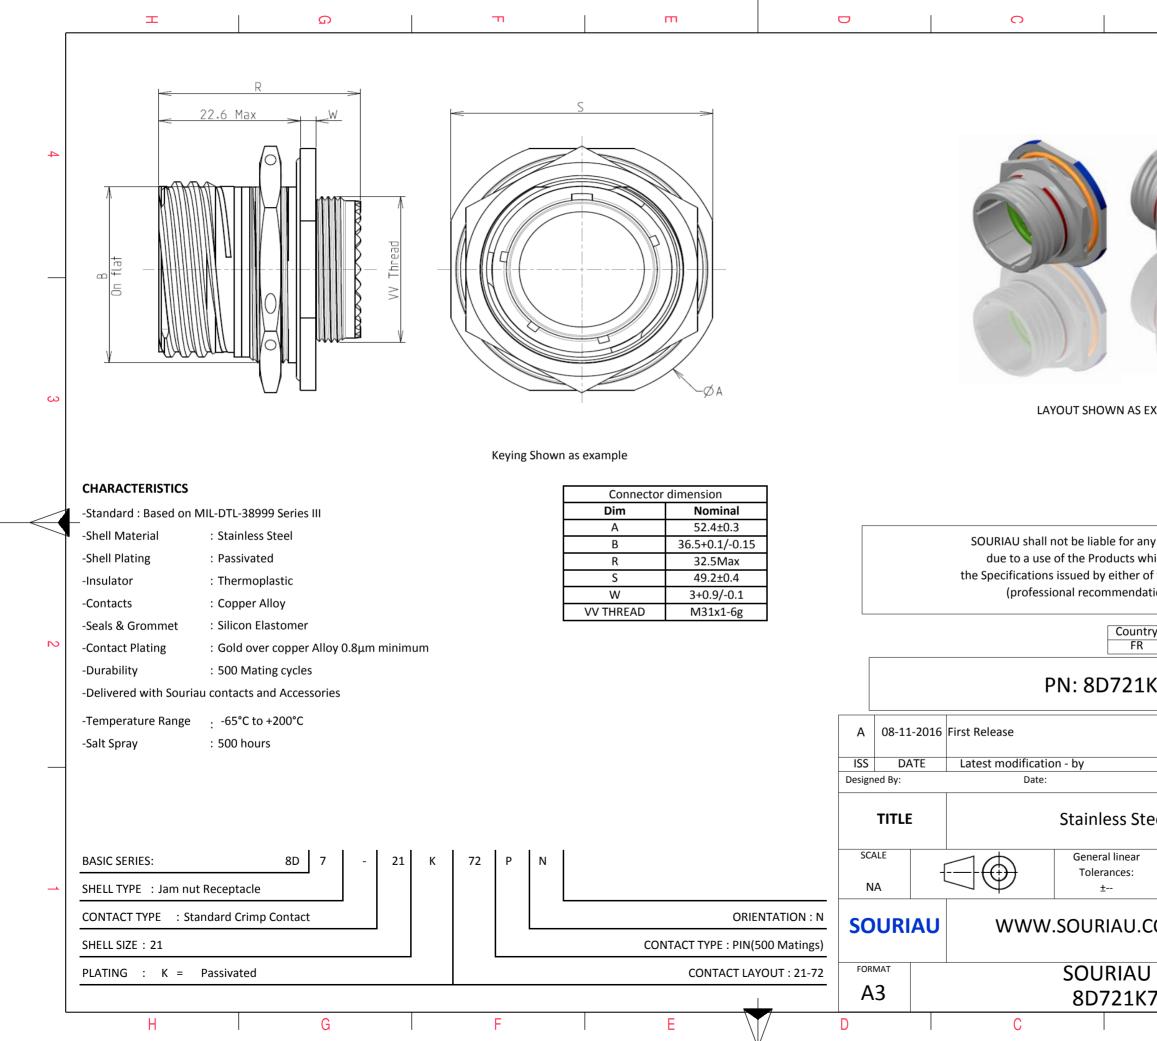

|                                                                                                                                        | Φ               |                | Þ                              |          |   |  |  |  |
|----------------------------------------------------------------------------------------------------------------------------------------|-----------------|----------------|--------------------------------|----------|---|--|--|--|
|                                                                                                                                        |                 |                |                                |          |   |  |  |  |
|                                                                                                                                        |                 |                |                                |          |   |  |  |  |
|                                                                                                                                        |                 |                |                                |          |   |  |  |  |
|                                                                                                                                        |                 |                |                                |          | 4 |  |  |  |
| E                                                                                                                                      |                 |                |                                |          |   |  |  |  |
| S EXA                                                                                                                                  | MPLE            |                |                                |          | 3 |  |  |  |
|                                                                                                                                        |                 |                |                                |          |   |  |  |  |
|                                                                                                                                        |                 |                |                                |          |   |  |  |  |
|                                                                                                                                        |                 |                |                                |          |   |  |  |  |
| r any non-conformity or damage<br>s which does not comply with<br>er of the Parties or by a third party<br>ndation, technical notice.) |                 |                |                                |          |   |  |  |  |
| untry                                                                                                                                  | Jurisd          | liction & Cont | trol List                      |          |   |  |  |  |
| FR                                                                                                                                     |                 | Not Listed     |                                | ]        | 2 |  |  |  |
| 1K72PN                                                                                                                                 |                 |                |                                |          |   |  |  |  |
|                                                                                                                                        |                 |                |                                |          |   |  |  |  |
|                                                                                                                                        |                 |                |                                | MOD N°   |   |  |  |  |
|                                                                                                                                        |                 |                | R DRAWING                      |          |   |  |  |  |
| Stee                                                                                                                                   | l Recepta       | cle 8D se      | eries                          |          |   |  |  |  |
| ar<br>:                                                                                                                                | NPRDS / PROJECT |                |                                |          |   |  |  |  |
|                                                                                                                                        |                 |                | <b>59</b><br>cument is the pro | perty of | 1 |  |  |  |
| I.COM<br>it must not be reproduced or<br>communicated without permission                                                               |                 |                |                                |          |   |  |  |  |
|                                                                                                                                        | DRG N°          |                |                                | SHEET    |   |  |  |  |
|                                                                                                                                        | 2PN-C           |                |                                | 1/2      |   |  |  |  |
|                                                                                                                                        | В               |                | А                              |          |   |  |  |  |
|                                                                                                                                        |                 |                |                                |          |   |  |  |  |