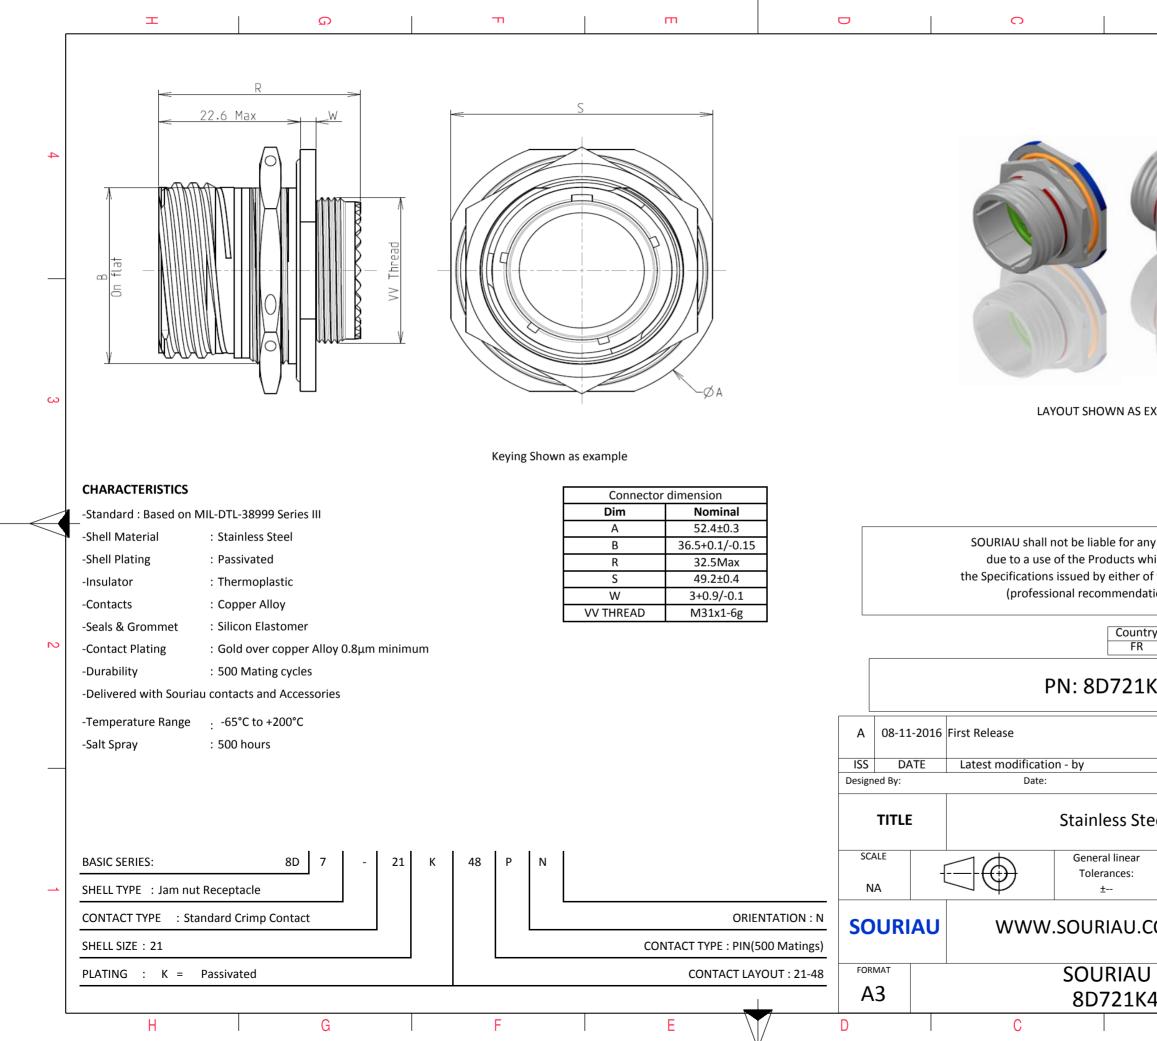

| AB   Image: Construction of the balance of the construction of the balance of              |          | Ŧ | ۵              | г | m | D        | 0                                                       |                          |
|-------------------------------------------------------------------------------------------------------------------------------------------------------------------------------------------------------------------------------------------------------------------------------------------------------------------------------------------------------------------------------------------------------------------------------------------------------------------------------------------------------------------------------------------------------------------------------------------------------------------------------------------------------------------------------------------------------------------------------------------------------------------------------------------------------------------------------------------------------------------------------------------------------------------------------------------------------------------------------------------------------------------------------------------------------------------------------------------------------------------------------------------------------------------------------------------------------------------------------------------------------------------------------------------------------------------------------------------------------------------------------------------------------------------------------------------------------------------------------------------------------------------------------------------------------------------------------------------------------------------------------------------------------------------------------------------------------------------------------------------------------------------------------------------------------------------------------------------------------------------------------------------------------------------------------------------------------------------------------------------------------------------------------------------------------------------------------------------------|----------|---|----------------|---|---|----------|---------------------------------------------------------|--------------------------|
| 48   Image: Comparison of the second of t               |          |   | Contact Layout |   |   |          | Panel cutout                                            |                          |
| Image: State of the state  |          |   | 48             |   |   |          |                                                         |                          |
| Image: Solution of the second state | 4        |   |                |   |   |          |                                                         | ۸<br>۵                   |
| A   4.57   4.57     B   4.57   4.57     C   A.57   4.57     D   4.57   4.57     D   4.57   4.57     SOURIAU shall not be liable for any due to a use of the Products wh the Specifications issued by either of the Specifications issued by either of the Specifications issued by either of the Specifications.     No   No     No   No<                                                                                                                                                                                                                                                                                                                                                                                                                                                                                                                                                                                                                                                                                                                                                                                                                                                                                                                                                                                                                                                                                                                                                                                                                                                                                                                                                                                                                                                       |          |   | 21-48          |   |   |          |                                                         | V                        |
| c   -4.57   -4.57     D   -4.57   4.57     SOURIAU shall not be lable for any due to a use of the Products with or the Specification ssued by either of the Specification state by either of the Specific                                                                                                                 |          | A | 4.57 4.57      |   |   |          | -                                                       | ım                       |
| N><br>N><br>N><br>N><br>N><br>N><br>N><br>N><br>N><br>N>                                                                                                                                                                                                                                                                                                                                                                                                                                                                                                                                                                                                                                                                                                                                                                                                                                                                                                                                                                                                                                                                                                                                                                                                                                                                                                                                                                                                                                                                                                                                                                                                                                                                                                                                                                                                                                                                                                                                                                                                                                        | ω        | С | -4.57 -4.57    |   |   |          | В 37.08+0/-0                                            | .25                      |
| N><br>N><br>N><br>N><br>N><br>N><br>N><br>N><br>N><br>N=<br>N→<br>N→<br>N→<br>N→<br>N→<br>N→<br>N→<br>N→<br>N→<br>N→                                                                                                                                                                                                                                                                                                                                                                                                                                                                                                                                                                                                                                                                                                                                                                                                                                                                                                                                                                                                                                                                                                                                                                                                                                                                                                                                                                                                                                                                                                                                                                                                                                                                                                                                                                                                                                                                                                                                                                            |          |   |                |   |   |          |                                                         |                          |
| N><br>N><br>N><br>N><br>N><br>N><br>N><br>N><br>N><br>N=<br>N→<br>N→<br>N→<br>N→<br>N→<br>N→<br>N→<br>N→<br>N→<br>N→                                                                                                                                                                                                                                                                                                                                                                                                                                                                                                                                                                                                                                                                                                                                                                                                                                                                                                                                                                                                                                                                                                                                                                                                                                                                                                                                                                                                                                                                                                                                                                                                                                                                                                                                                                                                                                                                                                                                                                            |          | 1 |                |   |   |          |                                                         |                          |
| N<br>PN: 8D721K<br>A 08-11-2016 First Release<br>ISS DATE Latest modification - by<br>Designed By: Date:<br>TITLE Stainless Stee<br>SCALE<br>NA General linear<br>Tolerances:<br>±<br>SOURIAU<br>A3 SOURIAU.CL<br>FORMAT SOURIAU.CL<br>A3 SOURIAU                                                                                                                                                                                                                                                                                                                                                                                                                                                                                                                                                                                                                                                                                                                                                                                                                                                                                                                                                                                                                                                                                                                                                                                                                                                                                                                                                                                                                                                                                                                                                                                                                                                                                                                                                                                                                                               |          |   |                |   |   |          | due to a use of the Pro<br>the Specifications issued by | oducts wh<br>y either of |
| A 08-11-2016 First Release<br>ISS DATE Latest modification - by<br>Designed By: Date:<br>TITLE Stainless Stee<br>SCALE<br>NA General linear<br>Tolerances:<br>±<br>SOURIAU<br>FORMAT SOURIAU.C<br>FORMAT SOURIAU.C                                                                                                                                                                                                                                                                                                                                                                                                                                                                                                                                                                                                                                                                                                                                                                                                                                                                                                                                                                                                                                                                                                                                                                                                                                                                                                                                                                                                                                                                                                                                                                                                                                                                                                                                                                                                                                                                              | N        |   |                |   |   |          |                                                         | Country<br>FR            |
| ISS   DATE   Latest modification - by     Designed By:   Date:     TITLE   Stainless Ster     SCALE   Image: Comparison of the stainless ster     NA   Image: Comparison of the stainless ster     SOURIAU   WWW.SOURIAU.C     FORMAT   SOURIAU     A3   SOURIAU                                                                                                                                                                                                                                                                                                                                                                                                                                                                                                                                                                                                                                                                                                                                                                                                                                                                                                                                                                                                                                                                                                                                                                                                                                                                                                                                                                                                                                                                                                                                                                                                                                                                                                                                                                                                                                |          |   |                |   |   |          | PN: 80                                                  | )721k                    |
| Designed By: Date:   TITLE Stainless Ster   SCALE General linear   NA Tolerances:   ± ±   SOURIAU WWW.SOURIAU.C   FORMAT SOURIAU   A3 8D721KZ                                                                                                                                                                                                                                                                                                                                                                                                                                                                                                                                                                                                                                                                                                                                                                                                                                                                                                                                                                                                                                                                                                                                                                                                                                                                                                                                                                                                                                                                                                                                                                                                                                                                                                                                                                                                                                                                                                                                                   |          |   |                |   |   | A 08-11- | 2016 First Release                                      |                          |
| SCALE<br>NA<br>SOURIAU<br>FORMAT<br>A3<br>SOURIAU<br>A3<br>SOURIAU<br>A3<br>SOURIAU<br>A3<br>SOURIAU<br>A3<br>SOURIAU                                                                                                                                                                                                                                                                                                                                                                                                                                                                                                                                                                                                                                                                                                                                                                                                                                                                                                                                                                                                                                                                                                                                                                                                                                                                                                                                                                                                                                                                                                                                                                                                                                                                                                                                                                                                                                                                                                                                                                           |          |   |                |   |   |          |                                                         |                          |
| NA Tolerances:<br><u>1</u>                                                                                                                                                                                                                                                                                                                                                                                                                                                                                                                                                                                                                                                                                                                                                                                                                                                                                                                                                                                                                                                                                                                                                                                                                                                                                                                                                                                                                                                                                                                                                                                                                                                                                                                                                                                                                                                                                                                                                                                                                                                                      |          |   |                |   |   | TITLE    | Stainl                                                  | ess Ste                  |
| FORMAT SOURIAU<br>A3 8D721K4                                                                                                                                                                                                                                                                                                                                                                                                                                                                                                                                                                                                                                                                                                                                                                                                                                                                                                                                                                                                                                                                                                                                                                                                                                                                                                                                                                                                                                                                                                                                                                                                                                                                                                                                                                                                                                                                                                                                                                                                                                                                    | <u> </u> |   |                |   |   |          | -{                                                      | ances:                   |
| A3 8D721K4                                                                                                                                                                                                                                                                                                                                                                                                                                                                                                                                                                                                                                                                                                                                                                                                                                                                                                                                                                                                                                                                                                                                                                                                                                                                                                                                                                                                                                                                                                                                                                                                                                                                                                                                                                                                                                                                                                                                                                                                                                                                                      |          |   |                |   |   | SOURI    | AU WWW.SOURIAU.C                                        |                          |
|                                                                                                                                                                                                                                                                                                                                                                                                                                                                                                                                                                                                                                                                                                                                                                                                                                                                                                                                                                                                                                                                                                                                                                                                                                                                                                                                                                                                                                                                                                                                                                                                                                                                                                                                                                                                                                                                                                                                                                                                                                                                                                 |          |   |                |   |   |          | SOU                                                     | RIAU                     |
|                                                                                                                                                                                                                                                                                                                                                                                                                                                                                                                                                                                                                                                                                                                                                                                                                                                                                                                                                                                                                                                                                                                                                                                                                                                                                                                                                                                                                                                                                                                                                                                                                                                                                                                                                                                                                                                                                                                                                                                                                                                                                                 | l        | Н | G              | F | E |          |                                                         | /21К4                    |