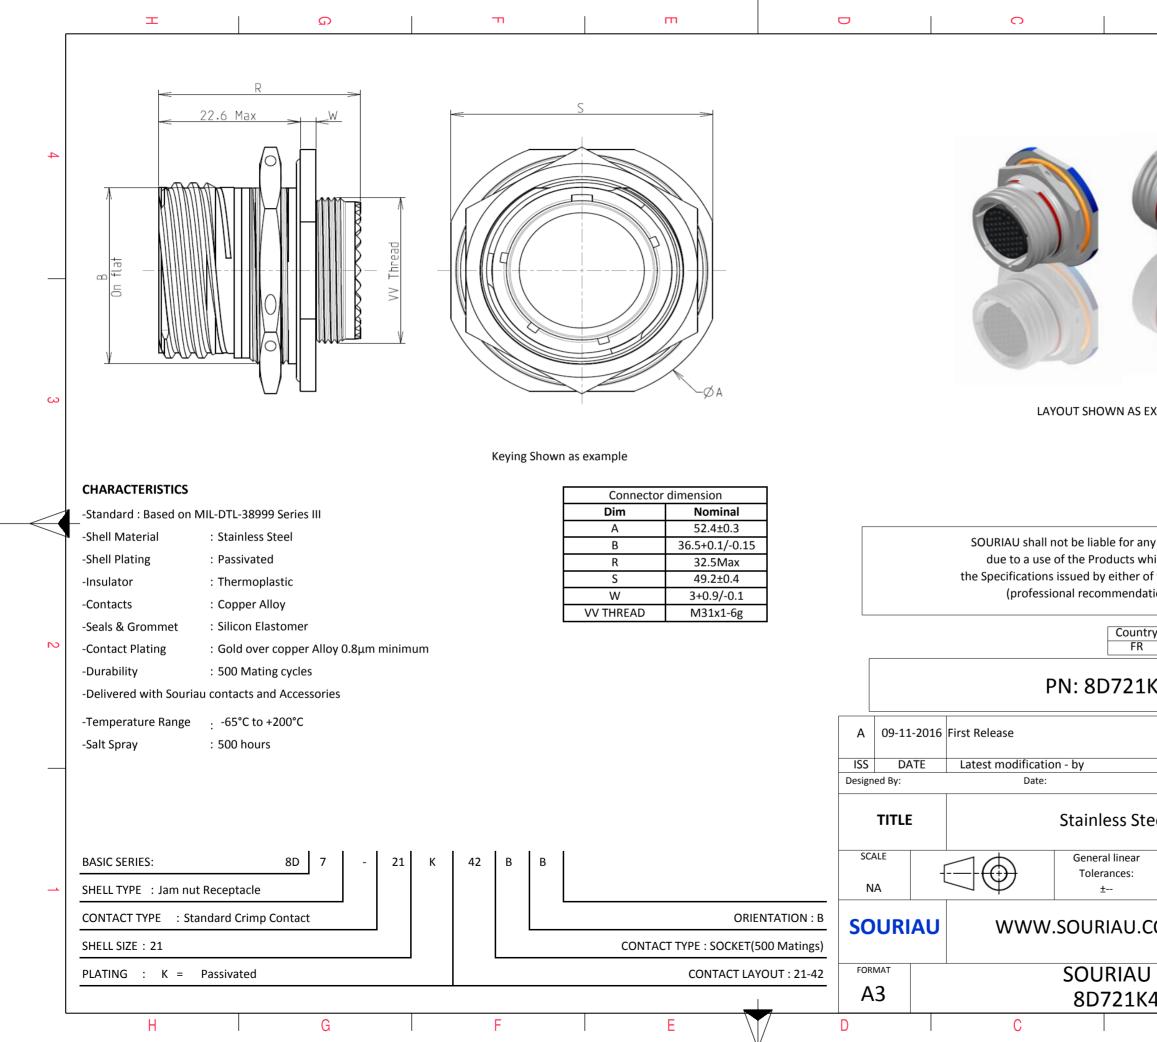

|                                                                                                                                        | Ξ                             |                           |         | A |        |   |  |  |
|----------------------------------------------------------------------------------------------------------------------------------------|-------------------------------|---------------------------|---------|---|--------|---|--|--|
|                                                                                                                                        |                               |                           |         |   |        |   |  |  |
|                                                                                                                                        |                               |                           |         |   |        | 4 |  |  |
| 4                                                                                                                                      |                               |                           |         |   |        | 3 |  |  |
| S EX4                                                                                                                                  | AMPLE                         |                           |         |   | 7      | 5 |  |  |
| r any non-conformity or damage<br>s which does not comply with<br>er of the Parties or by a third party<br>ndation, technical notice.) |                               |                           |         |   |        |   |  |  |
| untry<br>FR                                                                                                                            | Jurisd                        | liction & Co<br>Not Liste |         |   |        | 2 |  |  |
| 1K42BB                                                                                                                                 |                               |                           |         |   |        |   |  |  |
|                                                                                                                                        |                               |                           |         |   | MOD N° |   |  |  |
|                                                                                                                                        |                               | CUSTOM                    | ER DRAW |   |        |   |  |  |
| Steel Receptacle 8D series                                                                                                             |                               |                           |         |   |        |   |  |  |
| ar<br>:                                                                                                                                | NPRDS / PROJECT<br><b>859</b> |                           |         |   |        |   |  |  |
| J.COM<br>This document is the property of<br>SOURIAU<br>it must not be reproduced or<br>communicated without permission                |                               |                           |         |   |        |   |  |  |
|                                                                                                                                        | DRG N°                        |                           |         |   | SHEET  |   |  |  |
| .K4                                                                                                                                    | 2BB-C                         |                           |         |   | 1/2    | J |  |  |
|                                                                                                                                        | В                             |                           |         | А |        |   |  |  |
|                                                                                                                                        |                               |                           |         |   |        |   |  |  |