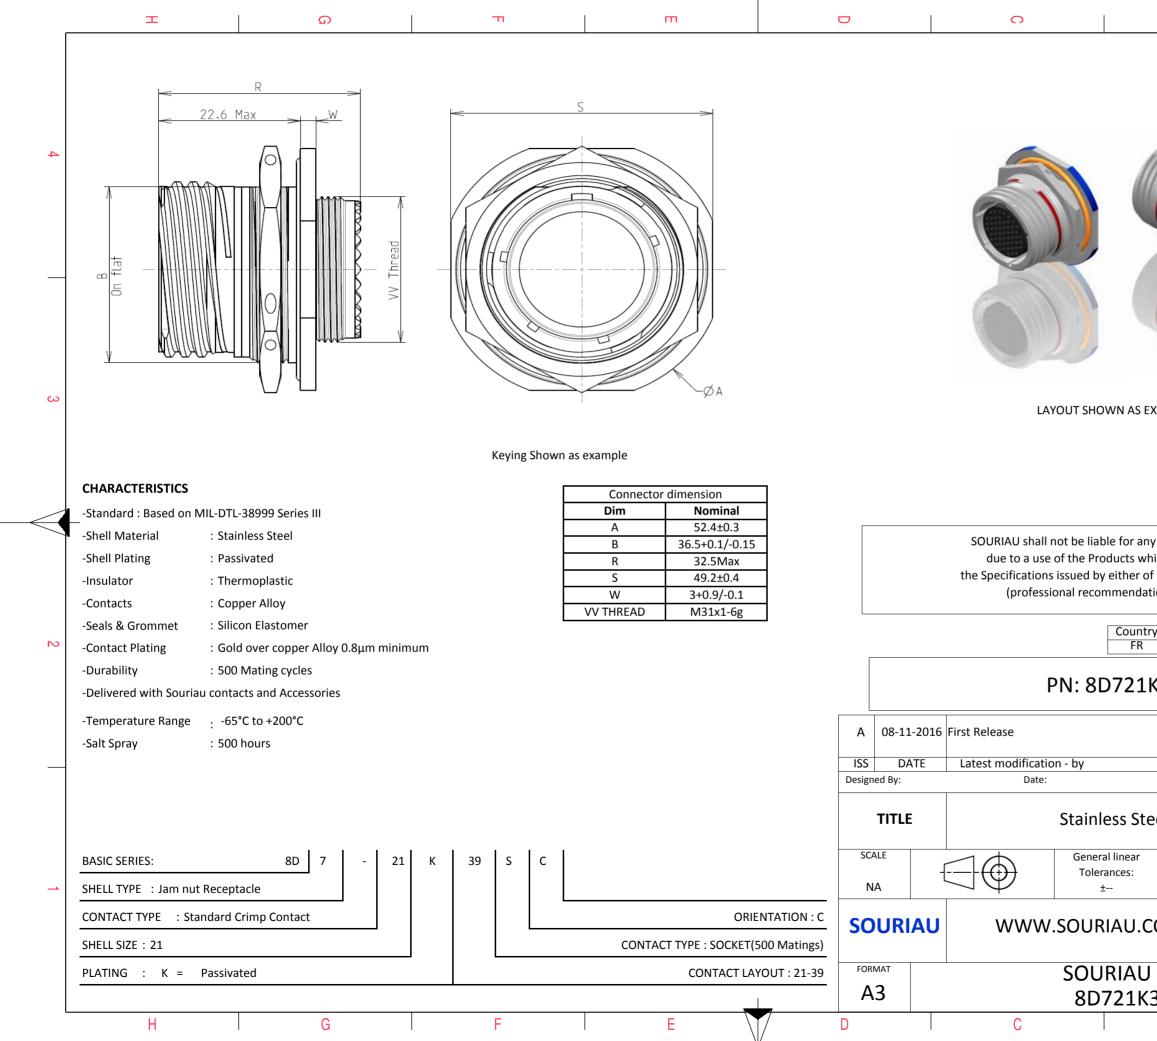

| C                                                                                                                               | D                      |         | A         |        |   |
|---------------------------------------------------------------------------------------------------------------------------------|------------------------|---------|-----------|--------|---|
|                                                                                                                                 |                        |         |           |        | 4 |
| AS EXAMPLI                                                                                                                      |                        |         |           |        | 3 |
| any non-conformity or damage<br>which does not comply with<br>of the Parties or by a third party<br>adation, technical notice.) |                        |         |           |        | 2 |
| 1K39SC                                                                                                                          |                        |         |           |        | - |
|                                                                                                                                 |                        | CUSTOME | R DRAWING | MOD N° | - |
| Steel Receptacle 8D series                                                                                                      |                        |         |           |        |   |
| ar<br>:                                                                                                                         | NPRDS / PROJECT<br>859 |         |           |        |   |
| J.COM<br>This document is the property of<br>SOURIAU<br>it must not be reproduced or<br>communicated without permission         |                        |         |           |        |   |
| U DRO                                                                                                                           |                        |         |           | SHEET  |   |
|                                                                                                                                 | 3                      |         | А         | 1      | L |
|                                                                                                                                 |                        |         |           |        |   |