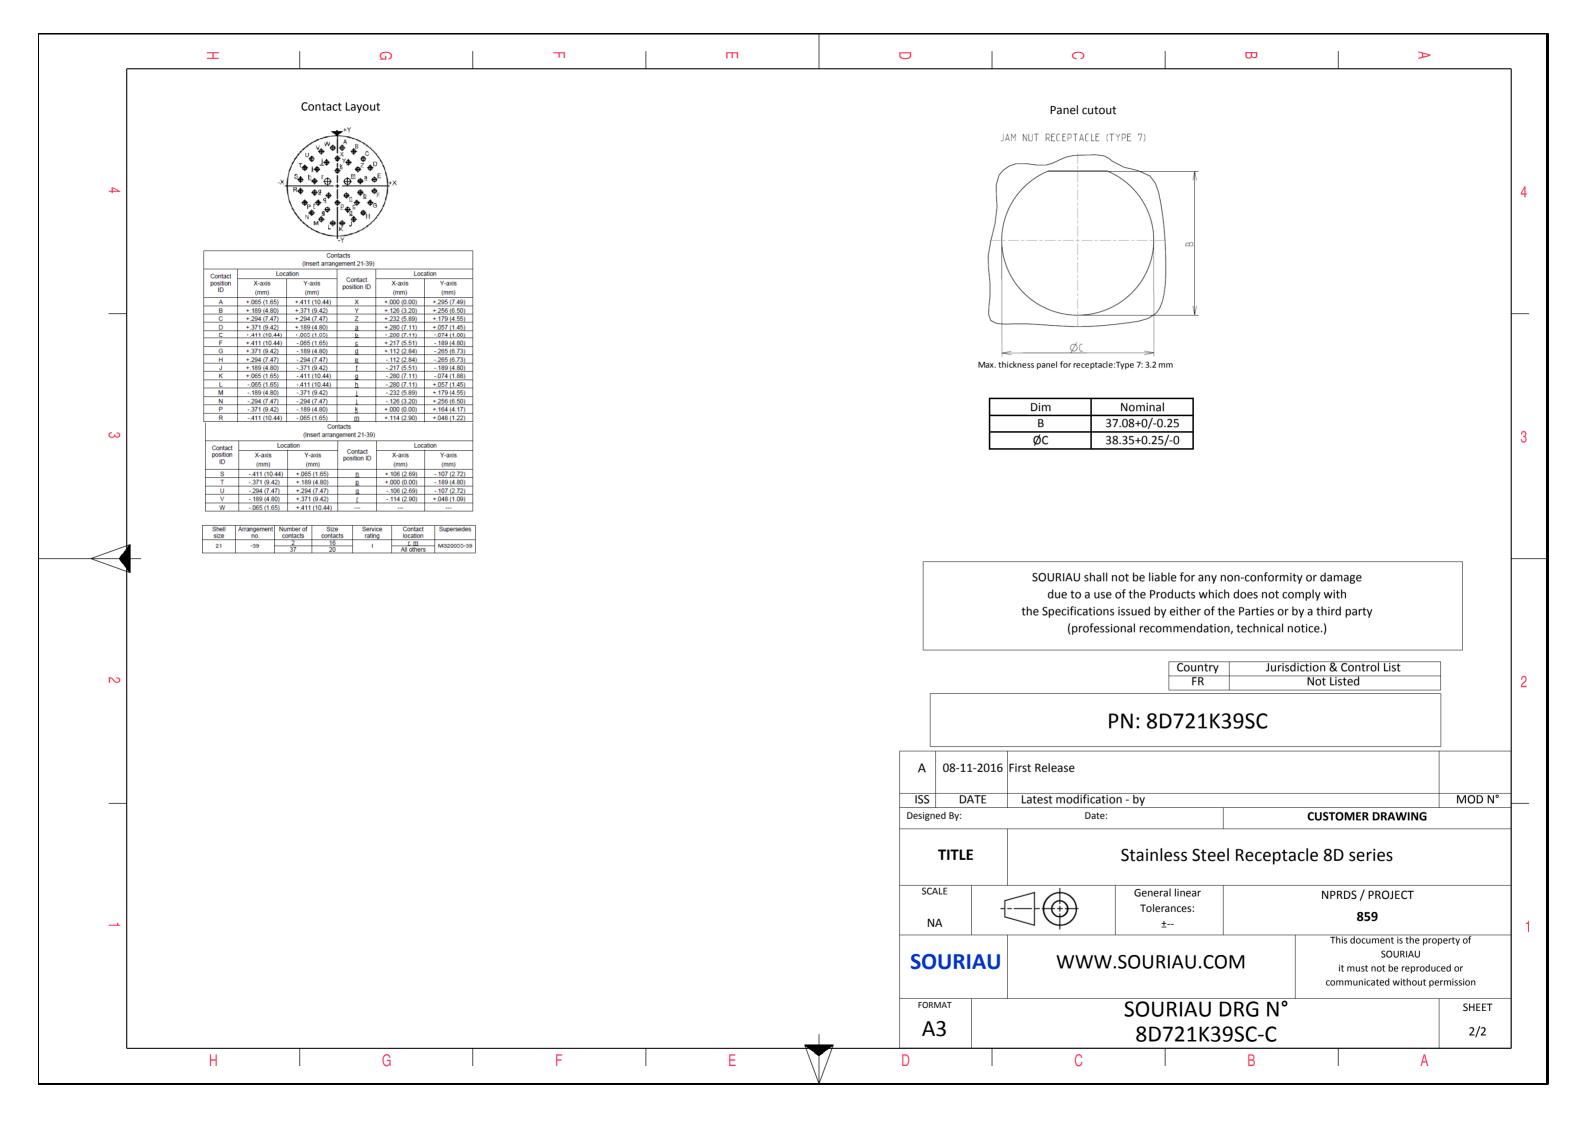

| C                                                                                                                               | D                      |         | A         |        |   |
|---------------------------------------------------------------------------------------------------------------------------------|------------------------|---------|-----------|--------|---|
|                                                                                                                                 |                        |         |           |        | 4 |
| AS EXAMPLI                                                                                                                      |                        |         |           |        | 3 |
| any non-conformity or damage<br>which does not comply with<br>of the Parties or by a third party<br>adation, technical notice.) |                        |         |           |        | 2 |
| 1K39SC                                                                                                                          |                        |         |           |        | - |
|                                                                                                                                 |                        | CUSTOME | R DRAWING | MOD N° | - |
| Steel Receptacle 8D series                                                                                                      |                        |         |           |        |   |
| ar<br>:                                                                                                                         | NPRDS / PROJECT<br>859 |         |           |        |   |
| J.COM<br>This document is the property of<br>SOURIAU<br>it must not be reproduced or<br>communicated without permission         |                        |         |           |        |   |
| U DRO                                                                                                                           |                        |         |           | SHEET  |   |
|                                                                                                                                 | 3                      |         | А         | 1      | L |
|                                                                                                                                 |                        |         |           |        |   |