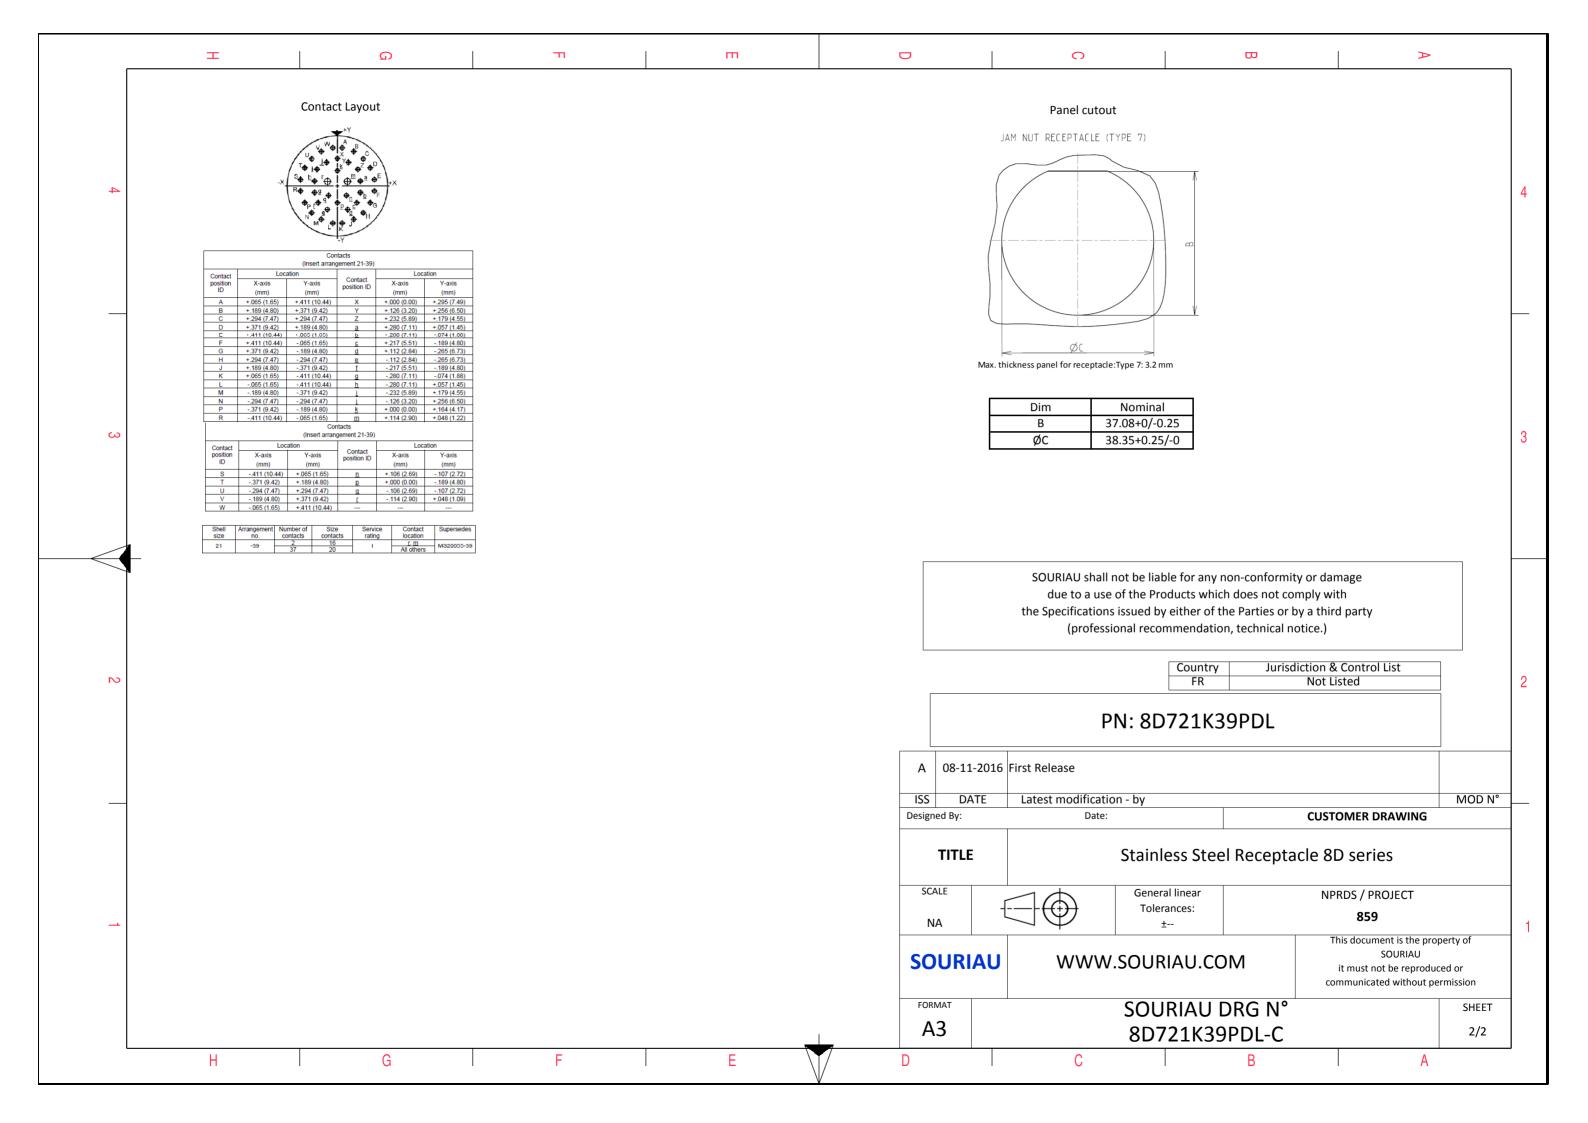

| Φ                                                                                       |                                                                                                           | A                              |          |   |
|-----------------------------------------------------------------------------------------|-----------------------------------------------------------------------------------------------------------|--------------------------------|----------|---|
|                                                                                         |                                                                                                           |                                |          |   |
|                                                                                         |                                                                                                           |                                |          | 4 |
| S EXAMPLE                                                                               |                                                                                                           |                                |          | 3 |
|                                                                                         |                                                                                                           |                                |          |   |
| any non-conformi<br>which does not co<br>or of the Parties or l<br>adation, technical n | mply with<br>by a third part<br>otice.)                                                                   |                                |          |   |
| Intry Juriso                                                                            | liction & Cont<br>Not Listed                                                                              | rol List                       |          | 2 |
| 1K39PDL                                                                                 |                                                                                                           |                                |          |   |
|                                                                                         |                                                                                                           |                                |          |   |
|                                                                                         | CUSTOMER                                                                                                  |                                | MOD N°   |   |
| Steel Recepta                                                                           |                                                                                                           |                                |          |   |
| ar                                                                                      | NPRDS / PROJECT                                                                                           |                                |          |   |
|                                                                                         |                                                                                                           | <b>59</b><br>ument is the prop | perty of | 1 |
| I.COM                                                                                   | COM This document is the property of SOURIAU it must not be reproduced or communicated without permission |                                |          |   |
| U DRG N°                                                                                | 1                                                                                                         |                                | SHEET    |   |
| K39PDL-C                                                                                |                                                                                                           | A                              | 1/2      | J |
| 5                                                                                       | I                                                                                                         | <i>N</i>                       |          |   |