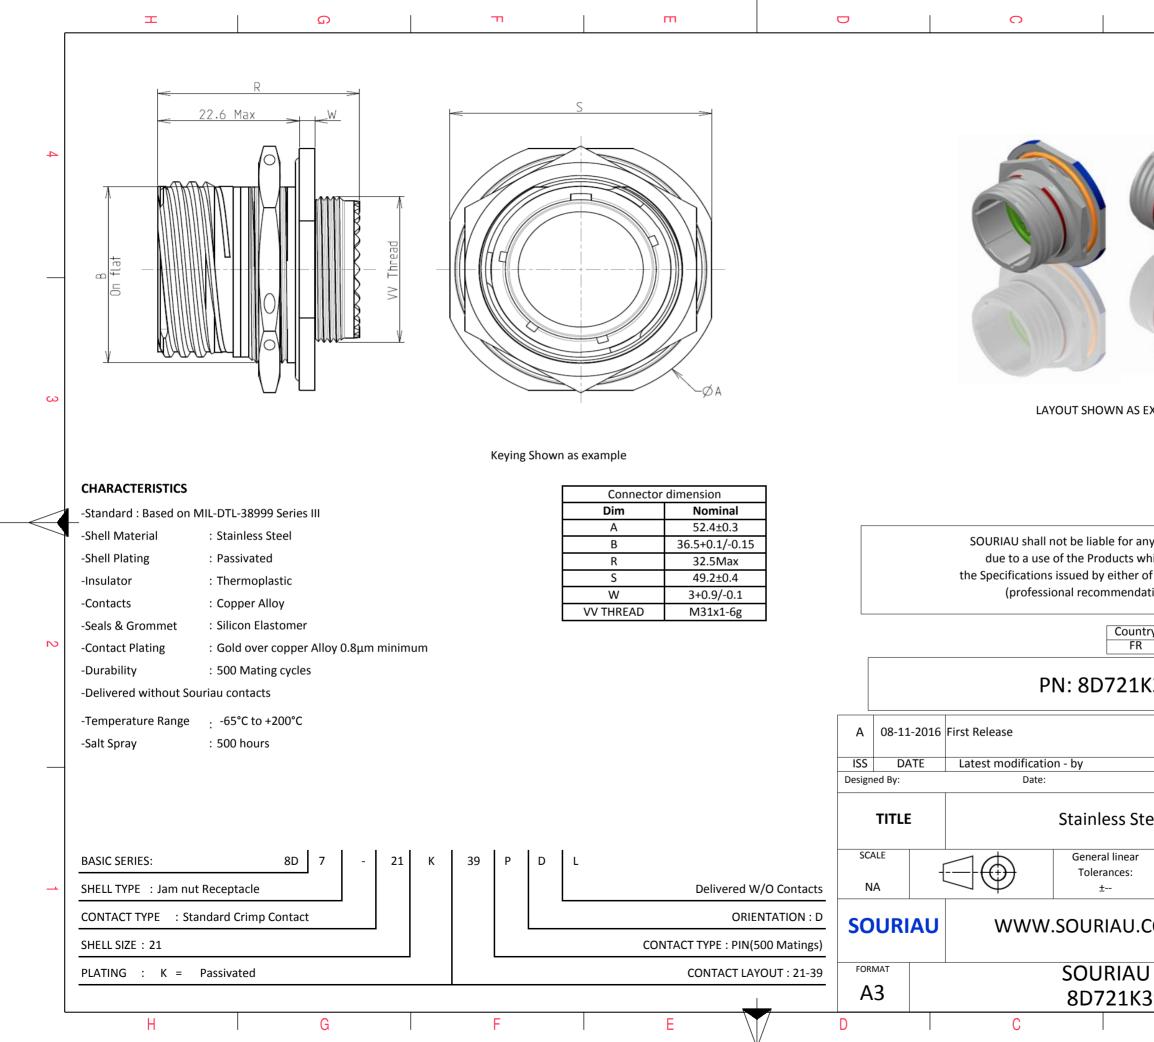

| Φ                                                                                       |                                                                                                           | A                              |          |   |
|-----------------------------------------------------------------------------------------|-----------------------------------------------------------------------------------------------------------|--------------------------------|----------|---|
|                                                                                         |                                                                                                           |                                |          |   |
|                                                                                         |                                                                                                           |                                |          | 4 |
| S EXAMPLE                                                                               |                                                                                                           |                                |          | 3 |
|                                                                                         |                                                                                                           |                                |          |   |
| any non-conformi<br>which does not co<br>or of the Parties or l<br>adation, technical n | mply with<br>by a third part<br>otice.)                                                                   |                                |          |   |
| Intry Juriso                                                                            | liction & Cont<br>Not Listed                                                                              | rol List                       |          | 2 |
| 1K39PDL                                                                                 |                                                                                                           |                                |          |   |
|                                                                                         |                                                                                                           |                                |          |   |
|                                                                                         | CUSTOMER                                                                                                  |                                | MOD N°   |   |
| Steel Recepta                                                                           |                                                                                                           |                                |          |   |
| ar                                                                                      | NPRDS / PROJECT                                                                                           |                                |          |   |
|                                                                                         |                                                                                                           | <b>59</b><br>ument is the prop | perty of | 1 |
| I.COM                                                                                   | COM This document is the property of SOURIAU it must not be reproduced or communicated without permission |                                |          |   |
| U DRG N°                                                                                | 1                                                                                                         |                                | SHEET    |   |
| K39PDL-C                                                                                |                                                                                                           | A                              | 1/2      | J |
| 5                                                                                       | I                                                                                                         | <i>N</i>                       |          |   |