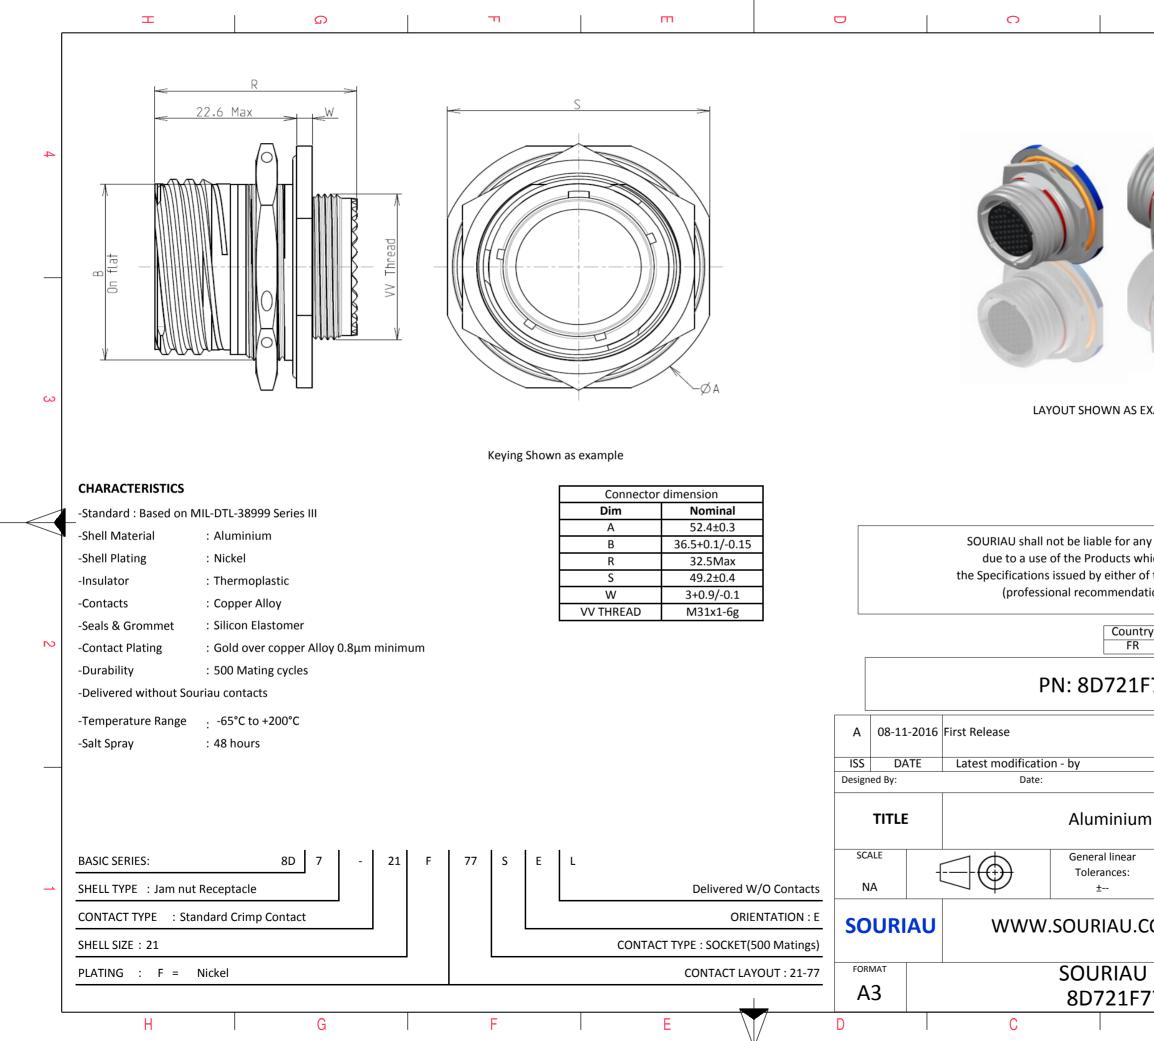

|    |                                                  |                                                                                   |                                                                                         |   |    | 1      |                                 |                                                                                            |                                                                     |
|----|--------------------------------------------------|-----------------------------------------------------------------------------------|-----------------------------------------------------------------------------------------|---|----|--------|---------------------------------|--------------------------------------------------------------------------------------------|---------------------------------------------------------------------|
|    | Ξ                                                |                                                                                   | <u>م</u>                                                                                | п | т  |        |                                 | 0                                                                                          |                                                                     |
| 4  |                                                  | Contact Layout<br>77<br>T<br>T<br>T<br>T<br>#22D                                  |                                                                                         |   |    |        |                                 | Panel cutout                                                                               |                                                                     |
|    |                                                  | 2#8 Triax                                                                         |                                                                                         |   |    |        |                                 |                                                                                            |                                                                     |
| c. | Ctc<br>A<br>B<br>C<br>D<br>E<br>F<br>G<br>H<br>J | 21-77<br>X<br>1.96<br>5.46<br>8.51<br>10.46<br>10.46<br>8.51<br>5.46<br>1.96<br>0 | Y<br>8.38<br>7.67<br>5.79<br>2.82<br>-2.82<br>-2.82<br>-5.79<br>-7.67<br>-8.38<br>-5.41 |   |    |        | Max.                            | Dim Nom<br>B 37.08+0<br>ØC 38.35+0                                                         | iinal<br>0/-0.25                                                    |
|    | K                                                | -1.96                                                                             | -8.38                                                                                   |   |    |        |                                 | SQUEIALL shall not be                                                                      | liable for any                                                      |
| N  | L<br>M<br>P<br>R<br>S<br>T<br>U                  | -5.46<br>-8.51<br>-10.46<br>-10.46<br>-8.51<br>-5.46<br>-1.96<br>-4.57            | -7.67<br>-5.79<br>-2.82<br>2.82<br>5.79<br>7.67<br>8.38<br>0                            |   |    |        |                                 | SOURIAU shall not be<br>due to a use of the<br>the Specifications issue<br>(professional r | e Products whic<br>d by either of t                                 |
|    | v                                                | 4.57                                                                              | 0                                                                                       |   |    |        | A 08-11-2010                    | 6 First Release                                                                            |                                                                     |
| _  |                                                  |                                                                                   |                                                                                         |   |    |        | ISS DATE<br>Designed By:        | Latest modification - by<br>Date:                                                          | 1                                                                   |
|    |                                                  |                                                                                   |                                                                                         |   |    |        | TITLE<br>SCALE<br>NA<br>SOURIAU | WWW.SO                                                                                     | Iuminium<br>eneral linear<br>Tolerances:<br>±<br>URIAU.CO<br>DURIAU |
|    | Н                                                |                                                                                   | G                                                                                       | F | E  |        | D                               | 0<br>C                                                                                     |                                                                     |
|    | 11                                               | I                                                                                 |                                                                                         | 1 | L. | $\vee$ |                                 | 0                                                                                          | I                                                                   |