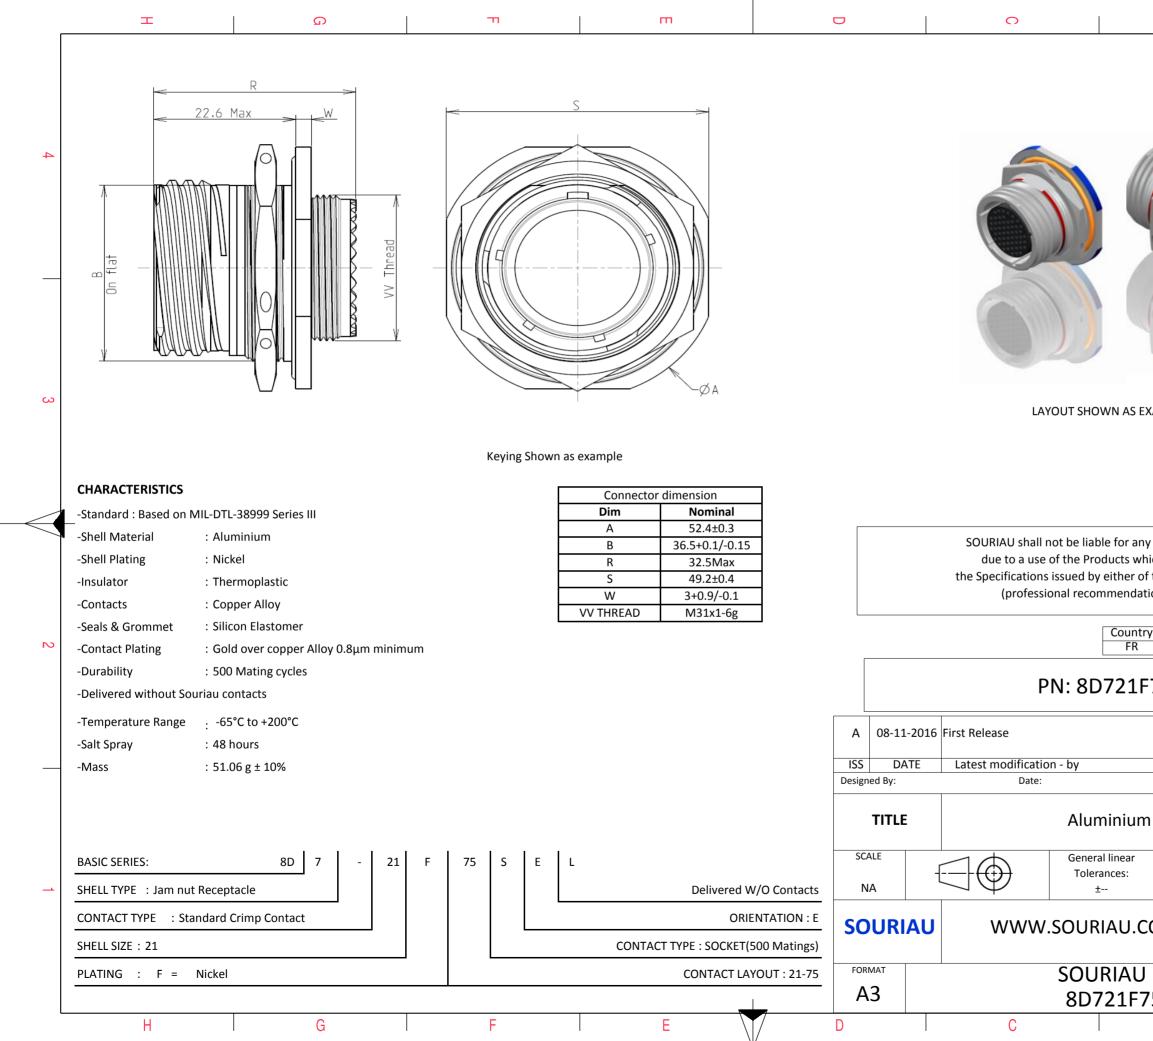

| σ                                                                                      |                                          | A       |              |   |
|----------------------------------------------------------------------------------------|------------------------------------------|---------|--------------|---|
|                                                                                        |                                          |         |              |   |
|                                                                                        |                                          |         |              | 4 |
| S EXAMPLE                                                                              |                                          |         |              | 3 |
| any non-conformit<br>which does not co<br>of the Parties or b<br>idation, technical no | mply with<br>by a third party<br>otice.) |         |              |   |
| INTRY Jurisd                                                                           | iction & Contr<br>Not Listed             | ol List |              | 2 |
|                                                                                        |                                          |         | MOD N°       | - |
|                                                                                        | CUSTOMER                                 | DRAWING |              |   |
| um Receptacl                                                                           | e 8D serie                               | 25      |              |   |
| ar                                                                                     | NPRDS / I<br><b>85</b>                   |         |              | 1 |
| I.COM                                                                                  | communicated without permission          |         |              |   |
| U DRG N°<br>F75SEL-C                                                                   |                                          |         | SHEET<br>1/2 |   |
| В                                                                                      |                                          | А       |              | L |
|                                                                                        |                                          |         |              |   |