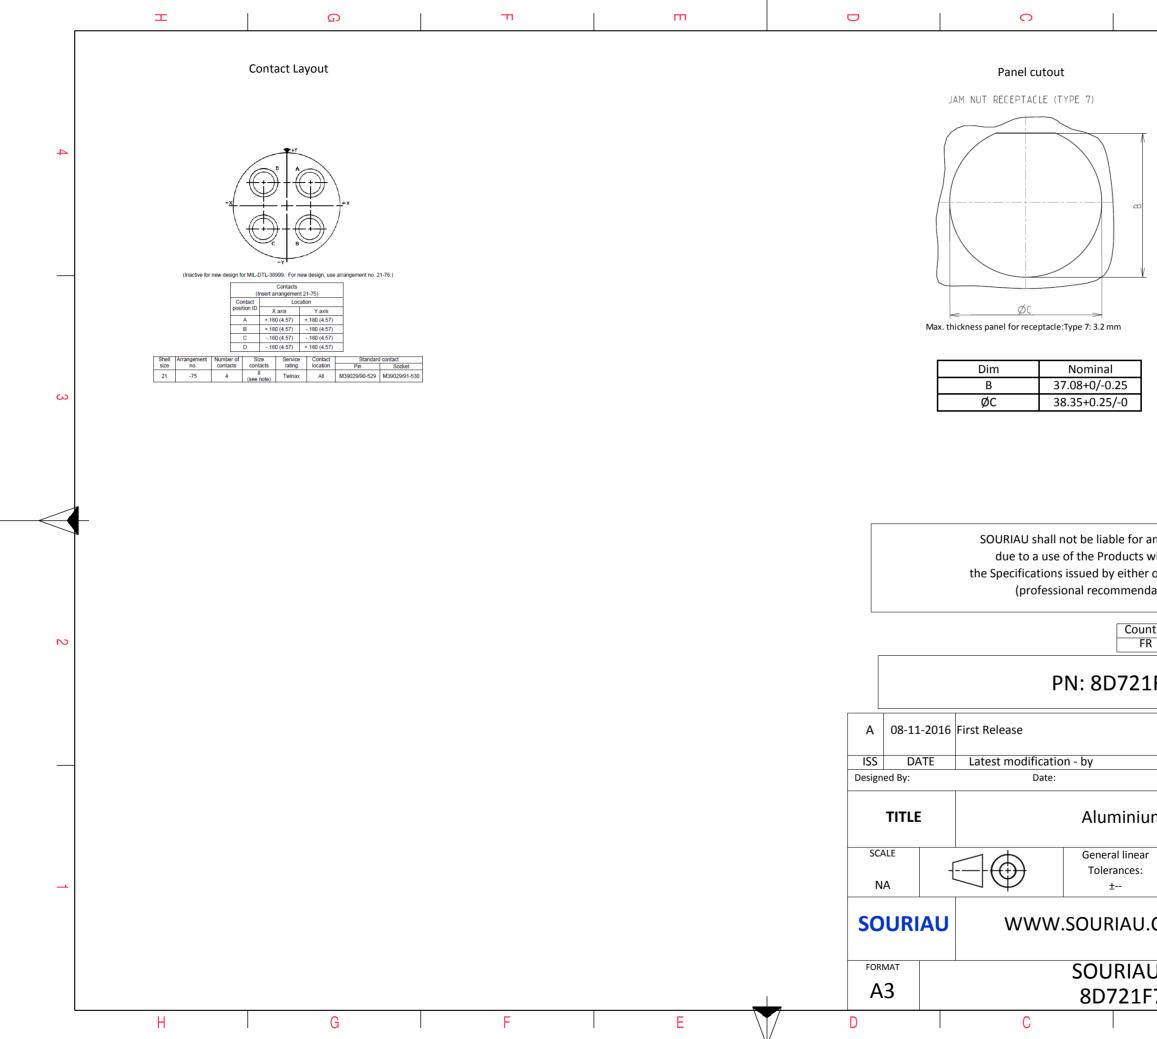

| Β                                                                                       |                                                                                                                       | A       |        | _        |  |
|-----------------------------------------------------------------------------------------|-----------------------------------------------------------------------------------------------------------------------|---------|--------|----------|--|
| Ī                                                                                       |                                                                                                                       |         |        |          |  |
|                                                                                         |                                                                                                                       |         |        | 4        |  |
| -                                                                                       |                                                                                                                       |         |        | <u> </u> |  |
|                                                                                         |                                                                                                                       |         |        | 3        |  |
| any non-conformit<br>which does not co<br>r of the Parties or t<br>dation, technical no | mply with<br>by a third party                                                                                         |         |        |          |  |
| try Jurisdiction & Control List<br>Not Listed                                           |                                                                                                                       |         |        |          |  |
| 1F75SEL                                                                                 |                                                                                                                       |         |        | 2        |  |
|                                                                                         |                                                                                                                       |         |        |          |  |
|                                                                                         | CUSTOMER                                                                                                              | DRAWING | MOD N° | -        |  |
| um Receptacle 8D series                                                                 |                                                                                                                       |         |        |          |  |
| r                                                                                       | NPRDS / PROJECT                                                                                                       |         |        |          |  |
|                                                                                         | 85                                                                                                                    |         |        | 1        |  |
| .COM                                                                                    | COM<br>This document is the property of<br>SOURIAU<br>it must not be reproduced or<br>communicated without permission |         |        |          |  |
| U DRG N°                                                                                |                                                                                                                       |         | SHEET  |          |  |
| F75SEL-C                                                                                |                                                                                                                       |         | 2/2    |          |  |
| В                                                                                       |                                                                                                                       | А       |        | L        |  |
|                                                                                         |                                                                                                                       |         |        |          |  |