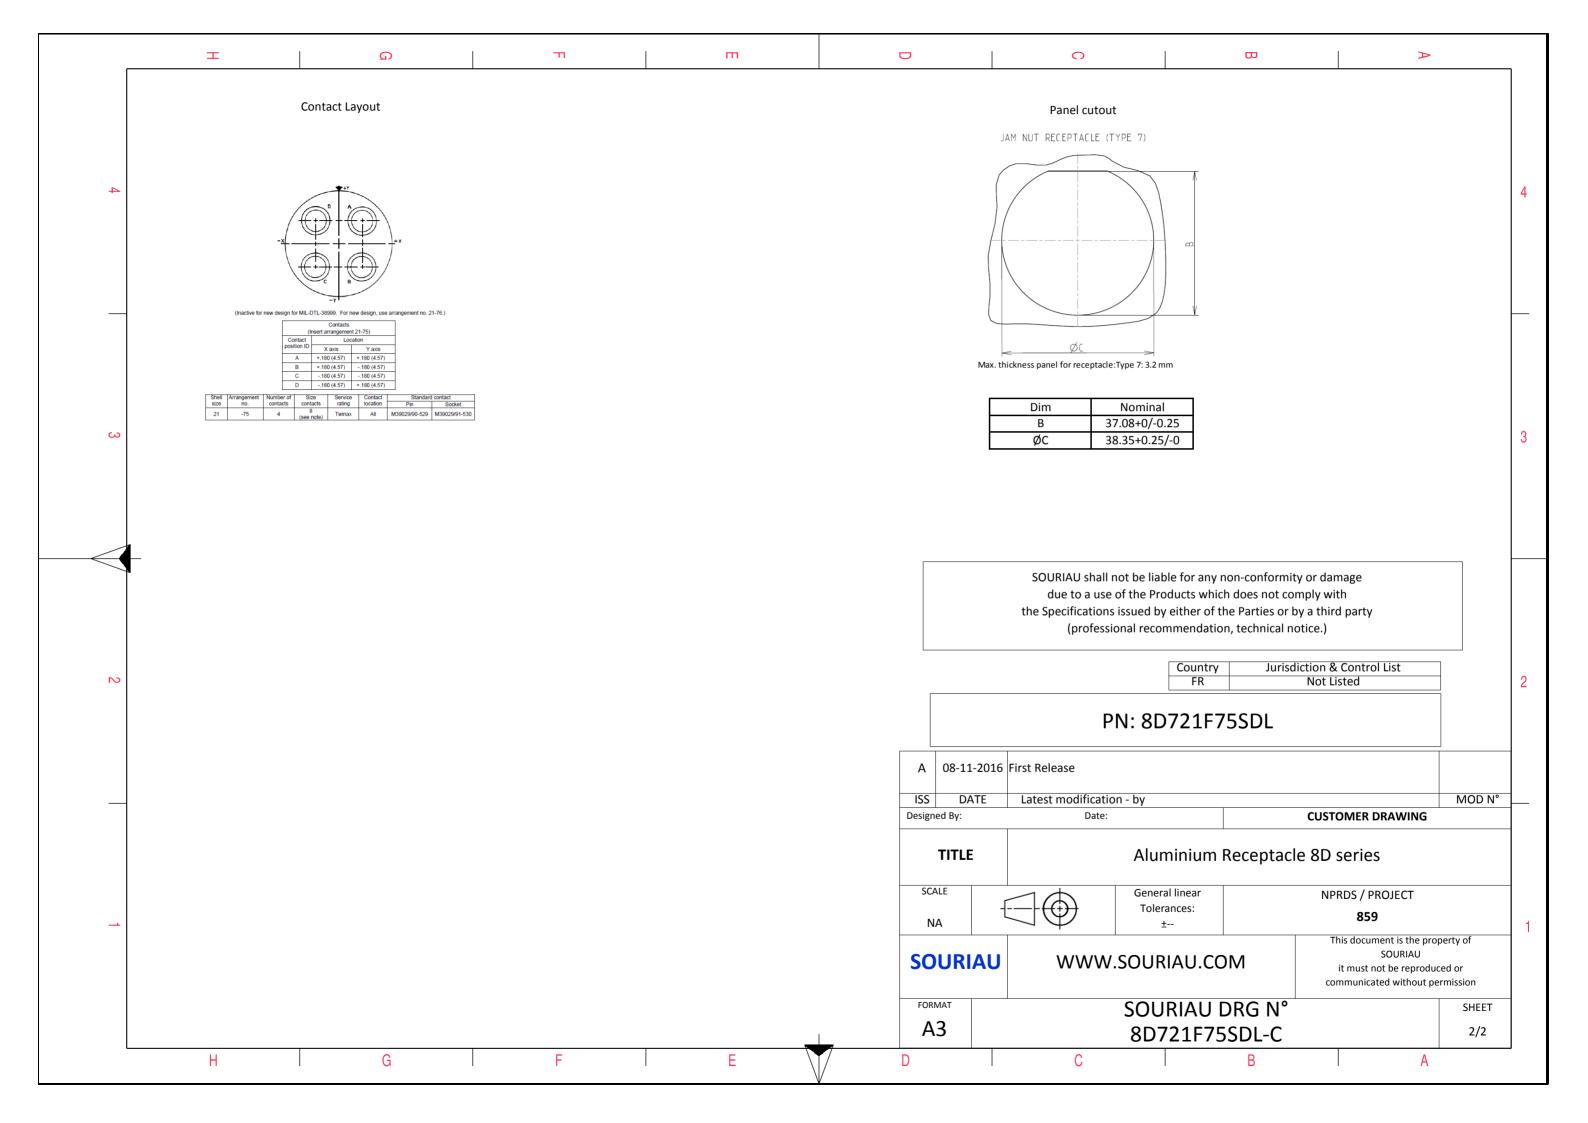

| σ                                                                   |                                      | Þ      |   |
|---------------------------------------------------------------------|--------------------------------------|--------|---|
|                                                                     |                                      |        |   |
|                                                                     |                                      |        |   |
|                                                                     |                                      |        |   |
| Maria                                                               |                                      |        | 4 |
|                                                                     |                                      |        | 4 |
|                                                                     |                                      |        |   |
|                                                                     | 1                                    |        |   |
|                                                                     |                                      |        |   |
|                                                                     |                                      |        |   |
|                                                                     | 1                                    |        |   |
| Class                                                               |                                      |        |   |
|                                                                     |                                      |        |   |
| S EXAMPLE                                                           |                                      |        | 3 |
|                                                                     |                                      |        |   |
|                                                                     |                                      |        |   |
|                                                                     |                                      |        |   |
| any non-conformit                                                   |                                      |        |   |
| which does not comply with<br>er of the Parties or by a third party |                                      |        |   |
| idation, technical n                                                | otice.)                              |        |   |
| Intry Jurisc                                                        | liction & Control List<br>Not Listed |        | 2 |
|                                                                     |                                      |        | _ |
| 1F75SDL                                                             |                                      |        |   |
|                                                                     |                                      |        |   |
|                                                                     |                                      | MOD N° |   |
|                                                                     | CUSTOMER DRAWIN                      | G      |   |
| um Receptac                                                         | le 8D series                         |        |   |
| ar                                                                  | NPRDS / PROJECT                      |        |   |
|                                                                     | 859 This document is the property of |        |   |
| I.COM                                                               |                                      |        |   |
|                                                                     | communicated without permission      |        |   |
| U DRG N°                                                            |                                      | SHEET  |   |
| F75SDL-C                                                            |                                      | A 1/2  |   |
| ŭ                                                                   | ·                                    |        |   |