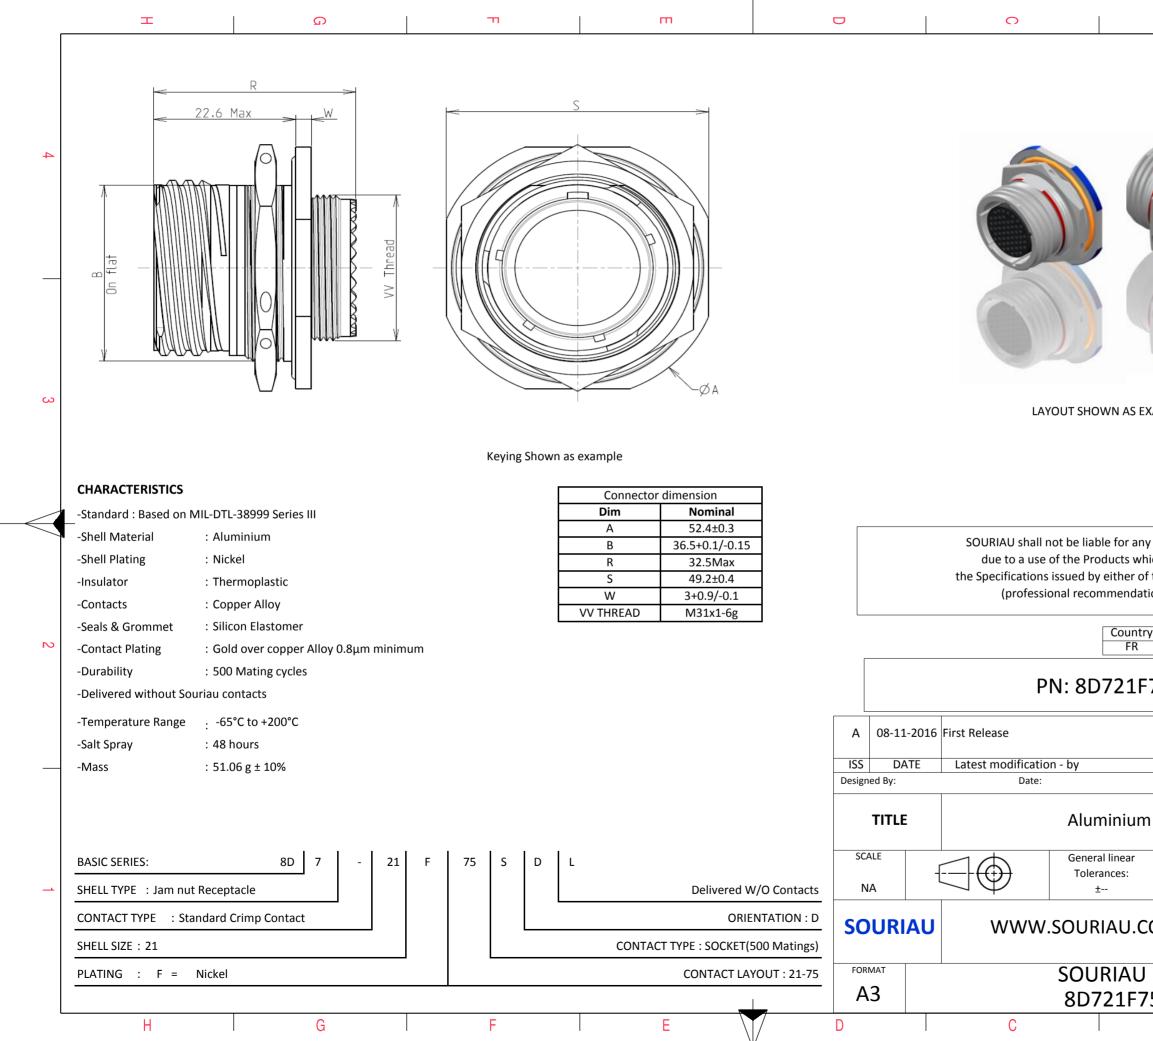

| σ                                                                   |                                      | Þ      |   |
|---------------------------------------------------------------------|--------------------------------------|--------|---|
|                                                                     |                                      |        |   |
|                                                                     |                                      |        |   |
|                                                                     |                                      |        |   |
| Maria                                                               |                                      |        | 4 |
|                                                                     |                                      |        | 4 |
|                                                                     |                                      |        |   |
|                                                                     | 1                                    |        |   |
|                                                                     |                                      |        |   |
|                                                                     |                                      |        |   |
|                                                                     | 1                                    |        |   |
| Class                                                               |                                      |        |   |
|                                                                     |                                      |        |   |
| S EXAMPLE                                                           |                                      |        | 3 |
|                                                                     |                                      |        |   |
|                                                                     |                                      |        |   |
|                                                                     |                                      |        |   |
| any non-conformit                                                   |                                      |        |   |
| which does not comply with<br>er of the Parties or by a third party |                                      |        |   |
| idation, technical n                                                | otice.)                              |        |   |
| Intry Jurisc                                                        | liction & Control List<br>Not Listed |        | 2 |
|                                                                     |                                      |        | _ |
| 1F75SDL                                                             |                                      |        |   |
|                                                                     |                                      |        |   |
|                                                                     |                                      | MOD N° |   |
|                                                                     | CUSTOMER DRAWIN                      | G      |   |
| um Receptac                                                         | le 8D series                         |        |   |
| ar                                                                  | NPRDS / PROJECT                      |        |   |
|                                                                     | 859 This document is the property of |        |   |
| I.COM                                                               |                                      |        |   |
|                                                                     | communicated without permission      |        |   |
| U DRG N°                                                            |                                      | SHEET  |   |
| F75SDL-C                                                            |                                      | A 1/2  |   |
| ŭ                                                                   | ·                                    |        |   |