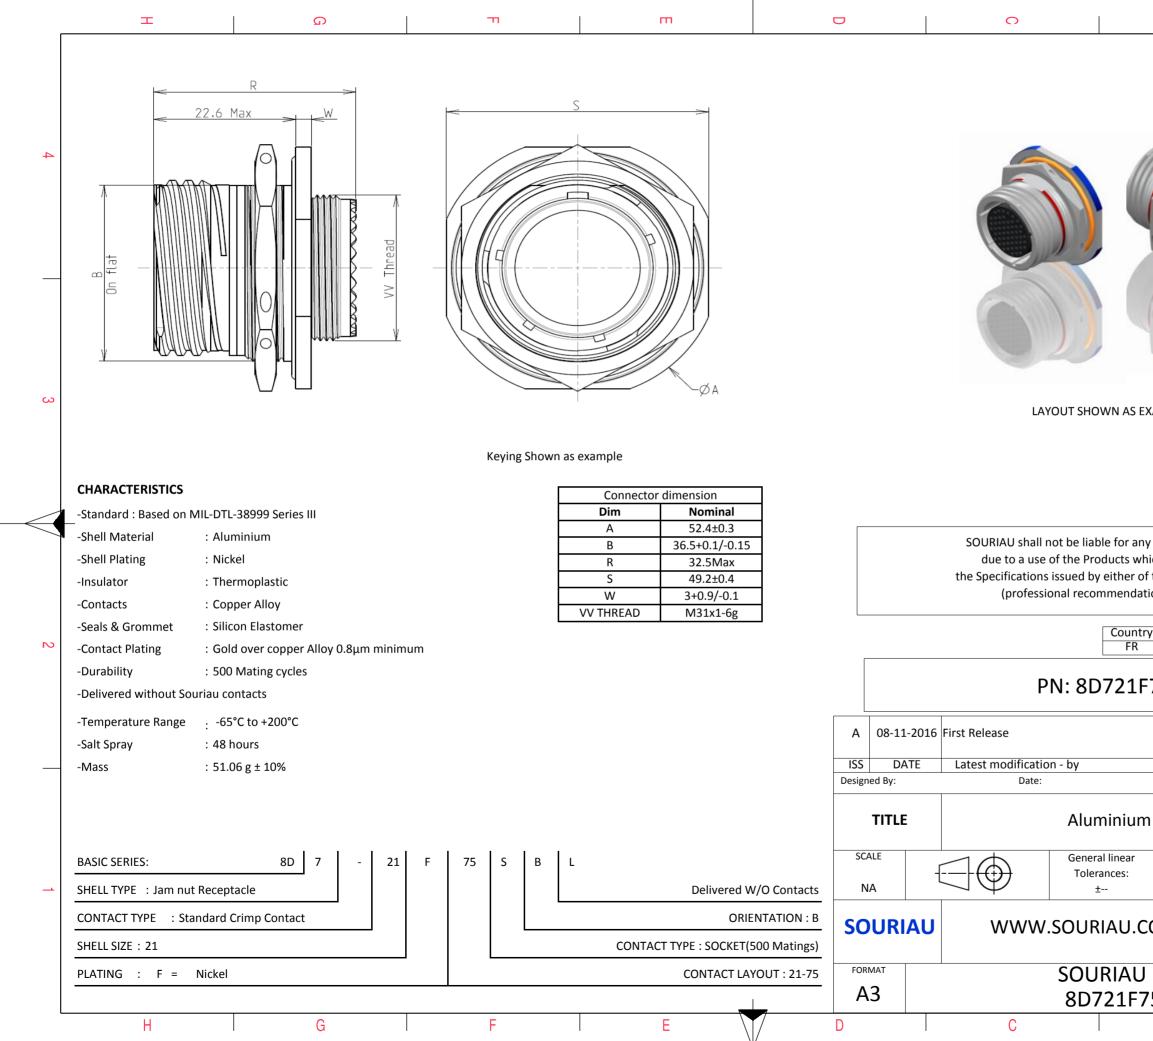

| σ                                                                                                                         |                                                                                                                                                                             | A      |   |  |
|---------------------------------------------------------------------------------------------------------------------------|-----------------------------------------------------------------------------------------------------------------------------------------------------------------------------|--------|---|--|
|                                                                                                                           |                                                                                                                                                                             |        | 4 |  |
| AS EXAMPLE                                                                                                                |                                                                                                                                                                             |        | 3 |  |
| any non-conformit<br>which does not co<br>or of the Parties or b<br>ndation, technical n<br>untry Jurisc<br>FR<br>1F75SBL | mply with<br>by a third party                                                                                                                                               | List   | 2 |  |
|                                                                                                                           |                                                                                                                                                                             | MOD N° |   |  |
| I.COM                                                                                                                     | CUSTOMER DRAWING   m Receptacle 8D series   NPRDS / PROJECT   859   This document is the property of SOURIAU   it must not be reproduced or communicated without permission |        |   |  |
| F755BL-C<br>B                                                                                                             |                                                                                                                                                                             | A      |   |  |
|                                                                                                                           |                                                                                                                                                                             |        |   |  |