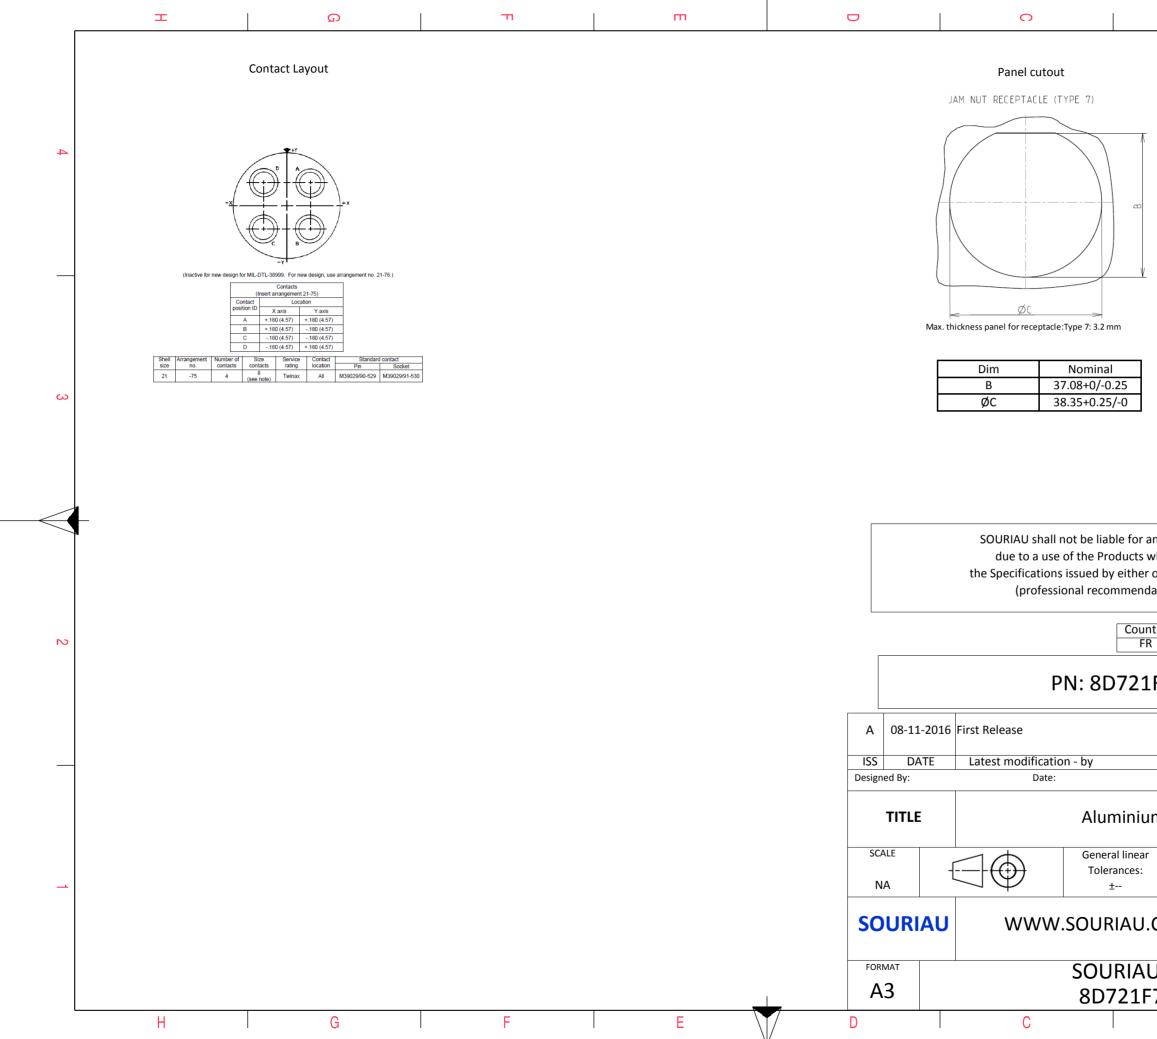

| Φ                                                                                                      |                                 | А       |              |   |  |  |
|--------------------------------------------------------------------------------------------------------|---------------------------------|---------|--------------|---|--|--|
| Γ                                                                                                      |                                 |         |              | 4 |  |  |
| L                                                                                                      |                                 |         |              |   |  |  |
|                                                                                                        |                                 |         |              | 3 |  |  |
| any non-conformi<br>which does not co<br>or of the Parties or I<br>dation, technical n<br>intry Jurisc | mply with<br>by a third party   | l List  |              | 2 |  |  |
| 1F75SBL                                                                                                |                                 |         |              |   |  |  |
|                                                                                                        | CUSTOMER E                      | DRAWING | MOD N°       |   |  |  |
| um Receptac                                                                                            | m Receptacle 8D series          |         |              |   |  |  |
| ar                                                                                                     | NPRDS / PROJECT<br>859          |         |              |   |  |  |
| I.COM                                                                                                  | communicated without permission |         |              |   |  |  |
| U DRG N°<br>F75SBL-C                                                                                   | ,                               |         | SHEET<br>2/2 |   |  |  |
| В                                                                                                      |                                 | A       |              |   |  |  |