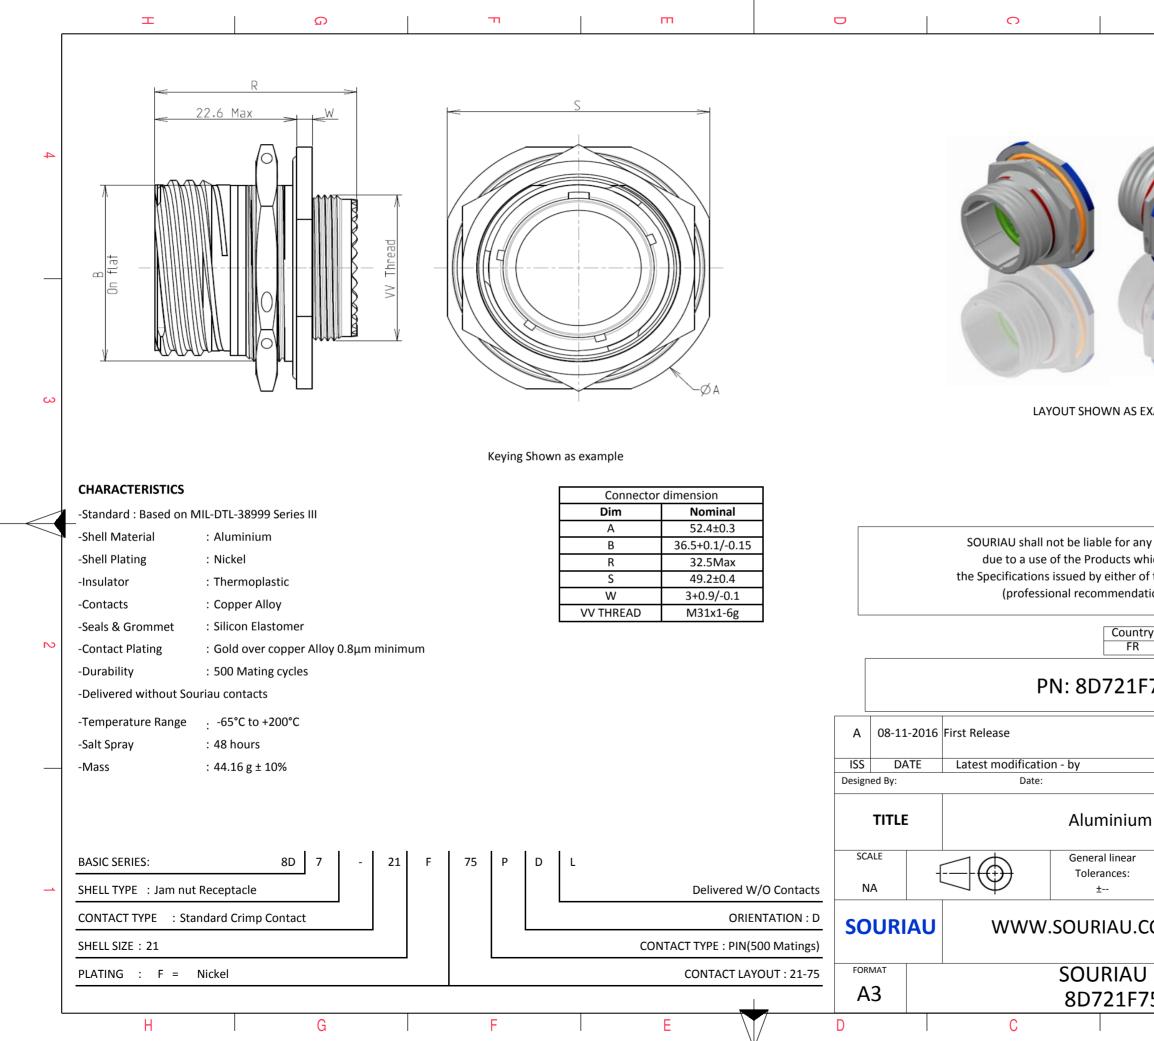

| Ξ                                                                                  |                                             | A        |        |   |
|------------------------------------------------------------------------------------|---------------------------------------------|----------|--------|---|
|                                                                                    |                                             |          |        |   |
|                                                                                    |                                             |          |        | 4 |
|                                                                                    |                                             |          |        |   |
| S EXAMPLE                                                                          | XAMPLE                                      |          |        |   |
|                                                                                    |                                             |          |        |   |
| any non-conformi<br>which does not co<br>of the Parties or<br>adation, technical n | omply with<br>by a third part               | у        |        |   |
| untry Juriso<br>FR                                                                 | y Jurisdiction & Control List<br>Not Listed |          |        |   |
| 1F75PDL                                                                            |                                             |          |        |   |
|                                                                                    |                                             |          |        |   |
|                                                                                    | CUSTOMER                                    | RDRAWING | MOD N° |   |
| um Receptac                                                                        | le 8D serie                                 | es       |        | - |
| ar                                                                                 | NPRDS / PROJECT                             |          |        |   |
|                                                                                    | 1<br>This document is the property of       |          |        |   |
| J.COM                                                                              |                                             |          |        |   |
| U DRG N°                                                                           |                                             |          | SHEET  | - |
|                                                                                    |                                             |          | 1/1    |   |
| F75PDL-C                                                                           |                                             | A        | 1/2    | J |