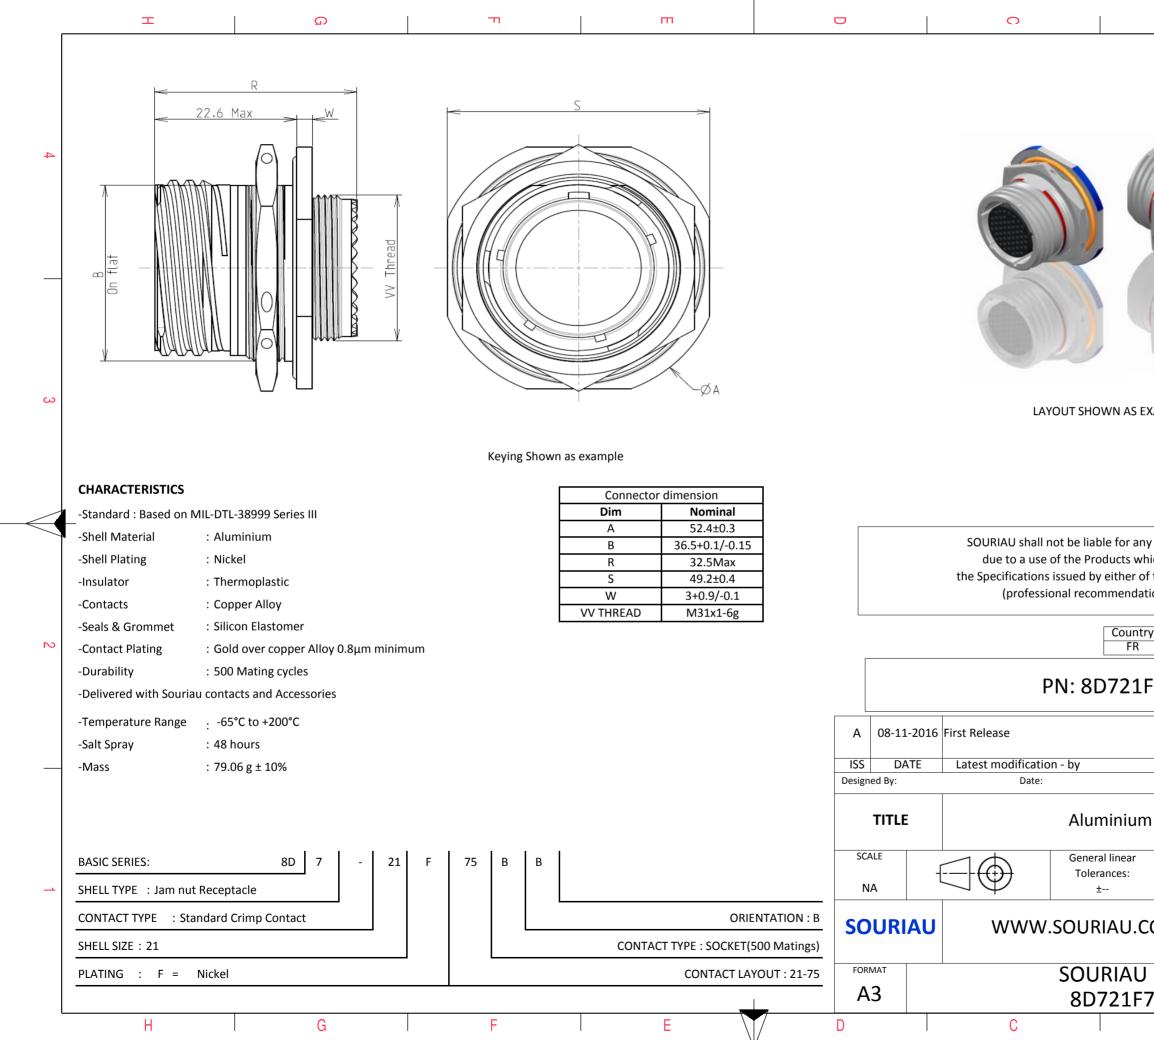

|                                                                                                                                        |                                             |                |         |        | 1 |
|----------------------------------------------------------------------------------------------------------------------------------------|---------------------------------------------|----------------|---------|--------|---|
|                                                                                                                                        | Ξ                                           |                | Þ       |        |   |
|                                                                                                                                        |                                             |                |         |        |   |
|                                                                                                                                        |                                             |                |         |        |   |
|                                                                                                                                        |                                             |                |         |        |   |
|                                                                                                                                        |                                             |                |         |        | 4 |
|                                                                                                                                        |                                             |                |         |        | 3 |
| S EXA                                                                                                                                  | EXAMPLE                                     |                |         |        |   |
|                                                                                                                                        |                                             |                |         |        |   |
|                                                                                                                                        |                                             |                |         |        |   |
|                                                                                                                                        | on conformit                                | n or demonstra |         |        |   |
| r any non-conformity or damage<br>s which does not comply with<br>er of the Parties or by a third party<br>ndation, technical notice.) |                                             |                |         |        |   |
| untry                                                                                                                                  | y Jurisdiction & Control List<br>Not Listed |                |         |        |   |
| FR<br>167                                                                                                                              | 75BB                                        |                |         |        | 2 |
|                                                                                                                                        |                                             |                |         |        |   |
|                                                                                                                                        |                                             |                |         |        |   |
|                                                                                                                                        |                                             | CUSTOMER       | DRAWING | MOD N° |   |
| um Receptacle 8D series                                                                                                                |                                             |                |         |        |   |
| ar                                                                                                                                     | NPRDS / PROJECT                             |                |         |        |   |
|                                                                                                                                        | 859<br>This document is the property of     |                |         |        | 1 |
| .COM<br>it must not be reproduced or<br>communicated without permission                                                                |                                             |                |         |        |   |
| UDRG N° SHEET                                                                                                                          |                                             |                |         |        |   |
| .F75BB-C 1/2                                                                                                                           |                                             |                |         |        | J |
|                                                                                                                                        | В                                           | l              | A       |        |   |
|                                                                                                                                        |                                             |                |         |        |   |