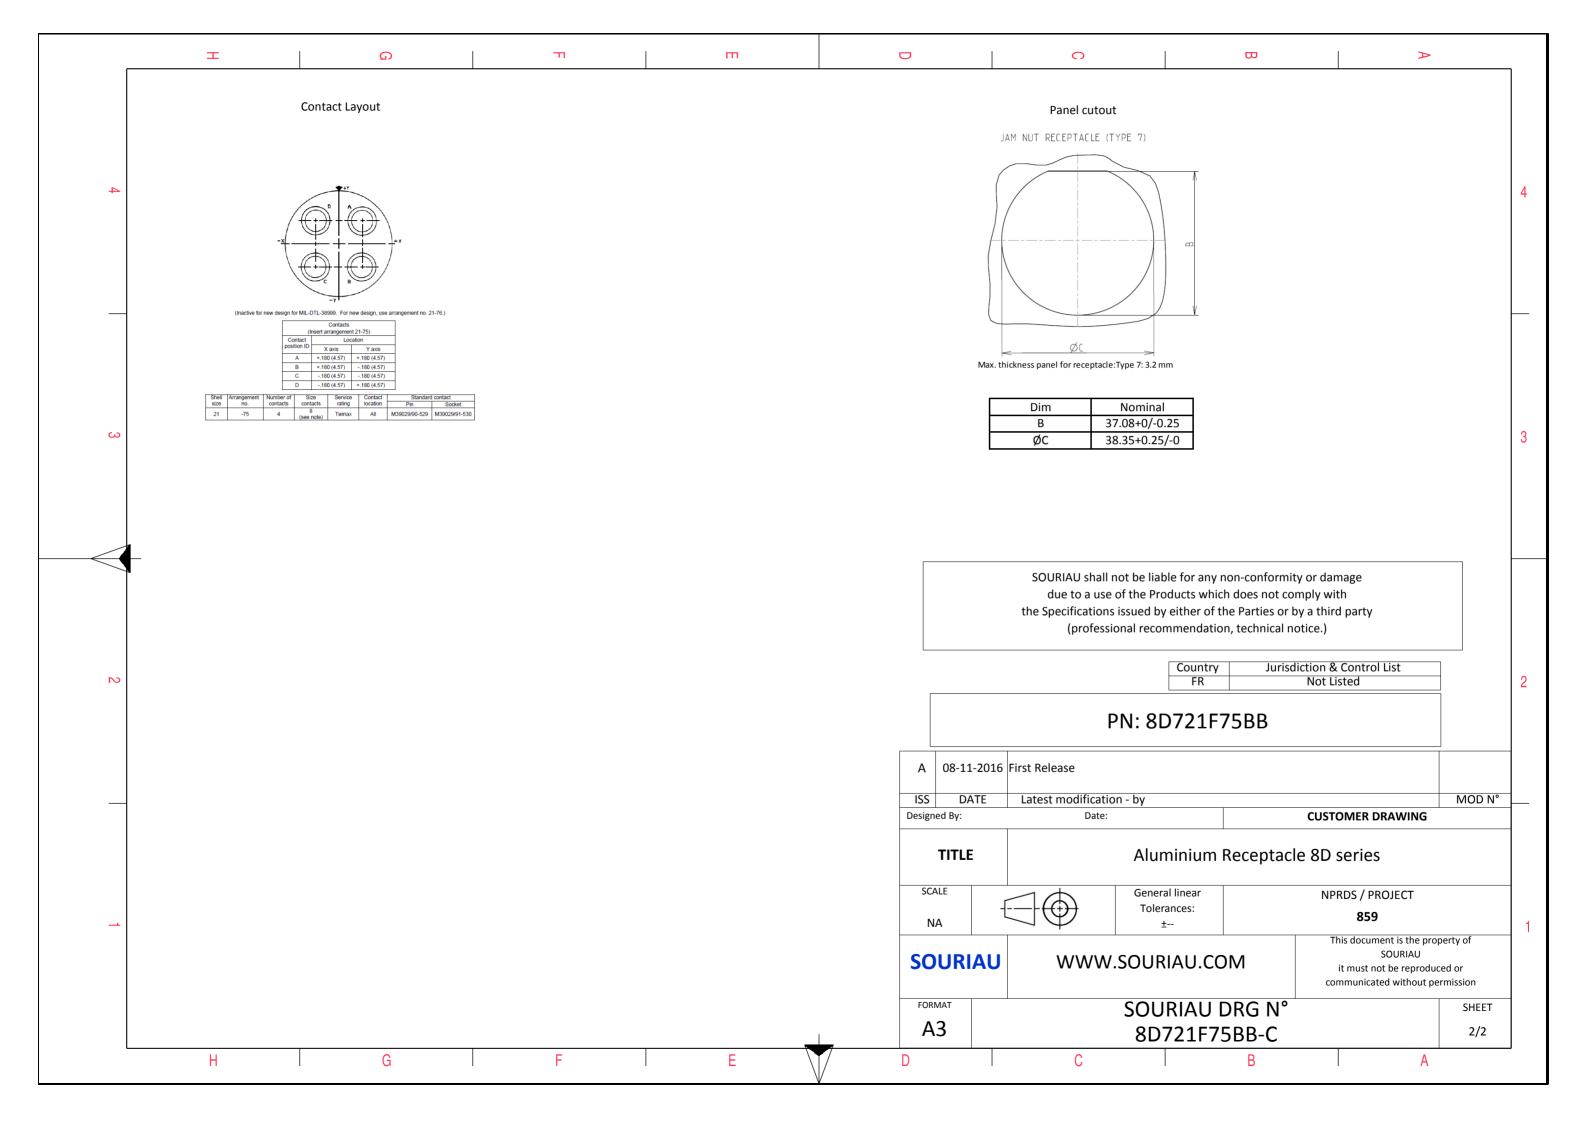

|                                                                                                                                        |                                             |                |         |        | 1 |
|----------------------------------------------------------------------------------------------------------------------------------------|---------------------------------------------|----------------|---------|--------|---|
|                                                                                                                                        | Ξ                                           |                | Þ       |        |   |
|                                                                                                                                        |                                             |                |         |        |   |
|                                                                                                                                        |                                             |                |         |        |   |
|                                                                                                                                        |                                             |                |         |        |   |
|                                                                                                                                        |                                             |                |         |        | 4 |
|                                                                                                                                        |                                             |                |         |        | 3 |
| S EXA                                                                                                                                  | EXAMPLE                                     |                |         |        |   |
|                                                                                                                                        |                                             |                |         |        |   |
|                                                                                                                                        |                                             |                |         |        |   |
|                                                                                                                                        | on conformit                                | n or demonstra |         |        |   |
| r any non-conformity or damage<br>s which does not comply with<br>er of the Parties or by a third party<br>ndation, technical notice.) |                                             |                |         |        |   |
| untry                                                                                                                                  | y Jurisdiction & Control List<br>Not Listed |                |         |        |   |
| FR<br>167                                                                                                                              | 75BB                                        |                |         |        | 2 |
|                                                                                                                                        |                                             |                |         |        |   |
|                                                                                                                                        |                                             |                |         |        |   |
|                                                                                                                                        |                                             | CUSTOMER       | DRAWING | MOD N° |   |
| um Receptacle 8D series                                                                                                                |                                             |                |         |        |   |
| ar                                                                                                                                     | NPRDS / PROJECT                             |                |         |        |   |
|                                                                                                                                        | 859<br>This document is the property of     |                |         |        | 1 |
| .COM<br>it must not be reproduced or<br>communicated without permission                                                                |                                             |                |         |        |   |
| UDRG N° SHEET                                                                                                                          |                                             |                |         |        |   |
| .F75BB-C 1/2                                                                                                                           |                                             |                |         |        | J |
|                                                                                                                                        | В                                           | l              | A       |        |   |
|                                                                                                                                        |                                             |                |         |        |   |