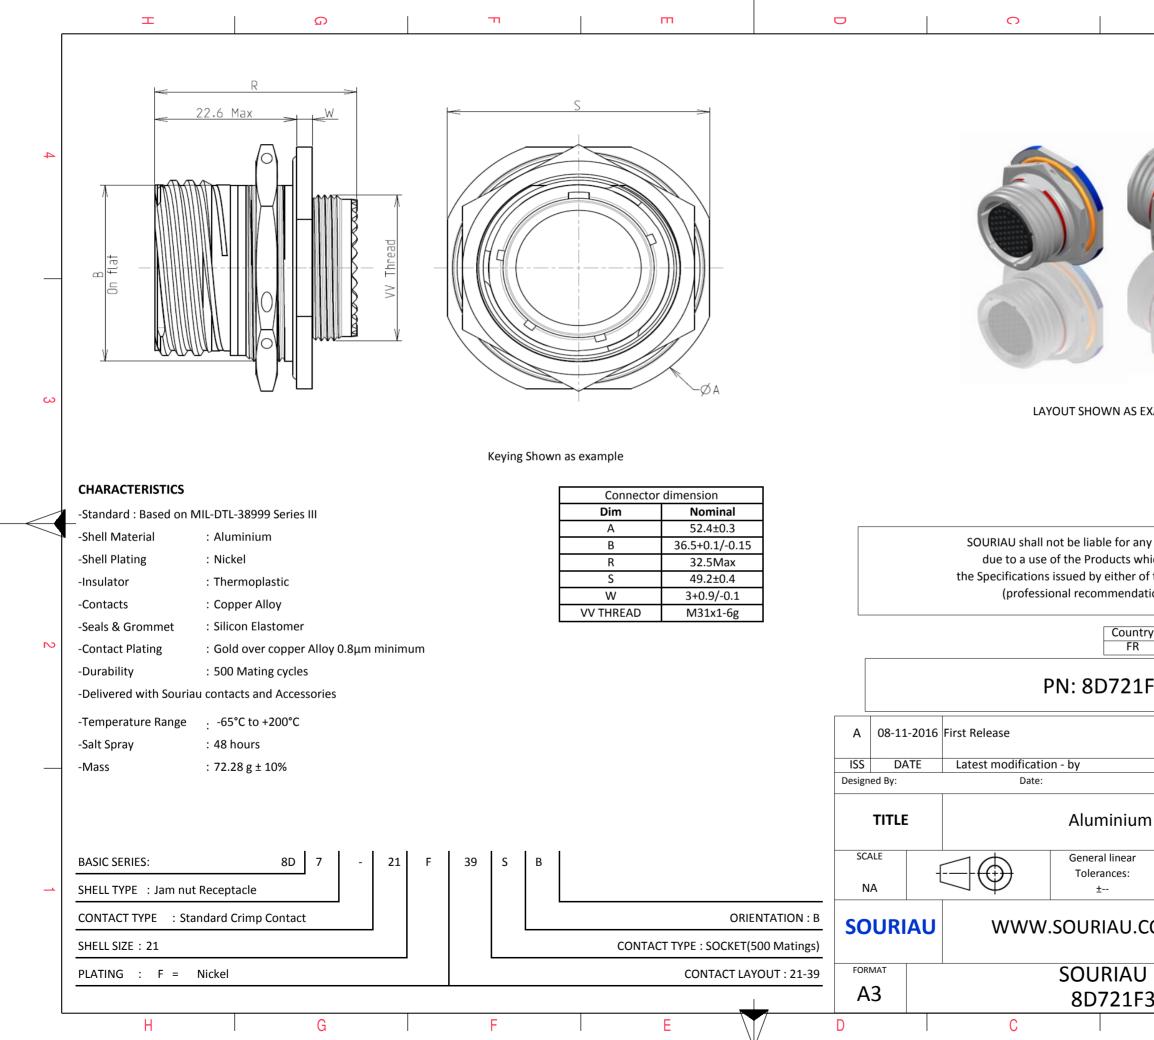

|                                                                                              |                                                                                                                       |         |        | 1 |
|----------------------------------------------------------------------------------------------|-----------------------------------------------------------------------------------------------------------------------|---------|--------|---|
| σ                                                                                            |                                                                                                                       | A       |        |   |
|                                                                                              |                                                                                                                       |         |        |   |
|                                                                                              |                                                                                                                       |         |        |   |
|                                                                                              |                                                                                                                       |         |        |   |
|                                                                                              |                                                                                                                       |         |        | 4 |
|                                                                                              |                                                                                                                       |         |        | 3 |
| AS EXAMPLE                                                                                   | EXAMPLE                                                                                                               |         |        |   |
|                                                                                              |                                                                                                                       |         |        |   |
|                                                                                              |                                                                                                                       |         |        |   |
|                                                                                              |                                                                                                                       |         |        |   |
| r any non-conformit<br>s which does not co<br>er of the Parties or b<br>ndation, technical n | mply with<br>by a third party                                                                                         | 1       |        |   |
|                                                                                              | iction & Contr                                                                                                        | ol List |        | 0 |
| FR                                                                                           | Not Listed                                                                                                            |         |        | 2 |
| 1F39SB                                                                                       |                                                                                                                       |         |        |   |
|                                                                                              |                                                                                                                       |         |        |   |
|                                                                                              | CUSTOMER                                                                                                              | DRAWING | MOD N° |   |
| um Receptacle 8D series                                                                      |                                                                                                                       |         |        |   |
| ar                                                                                           | NPRDS / PROJECT                                                                                                       |         |        |   |
|                                                                                              | 859                                                                                                                   |         |        |   |
| J.COM                                                                                        | COM<br>This document is the property of<br>SOURIAU<br>it must not be reproduced or<br>communicated without permission |         |        |   |
| U DRG N°                                                                                     |                                                                                                                       |         |        |   |
| LF39SB-C                                                                                     |                                                                                                                       | A       | 1/2    |   |
| D                                                                                            | I                                                                                                                     | A       |        |   |