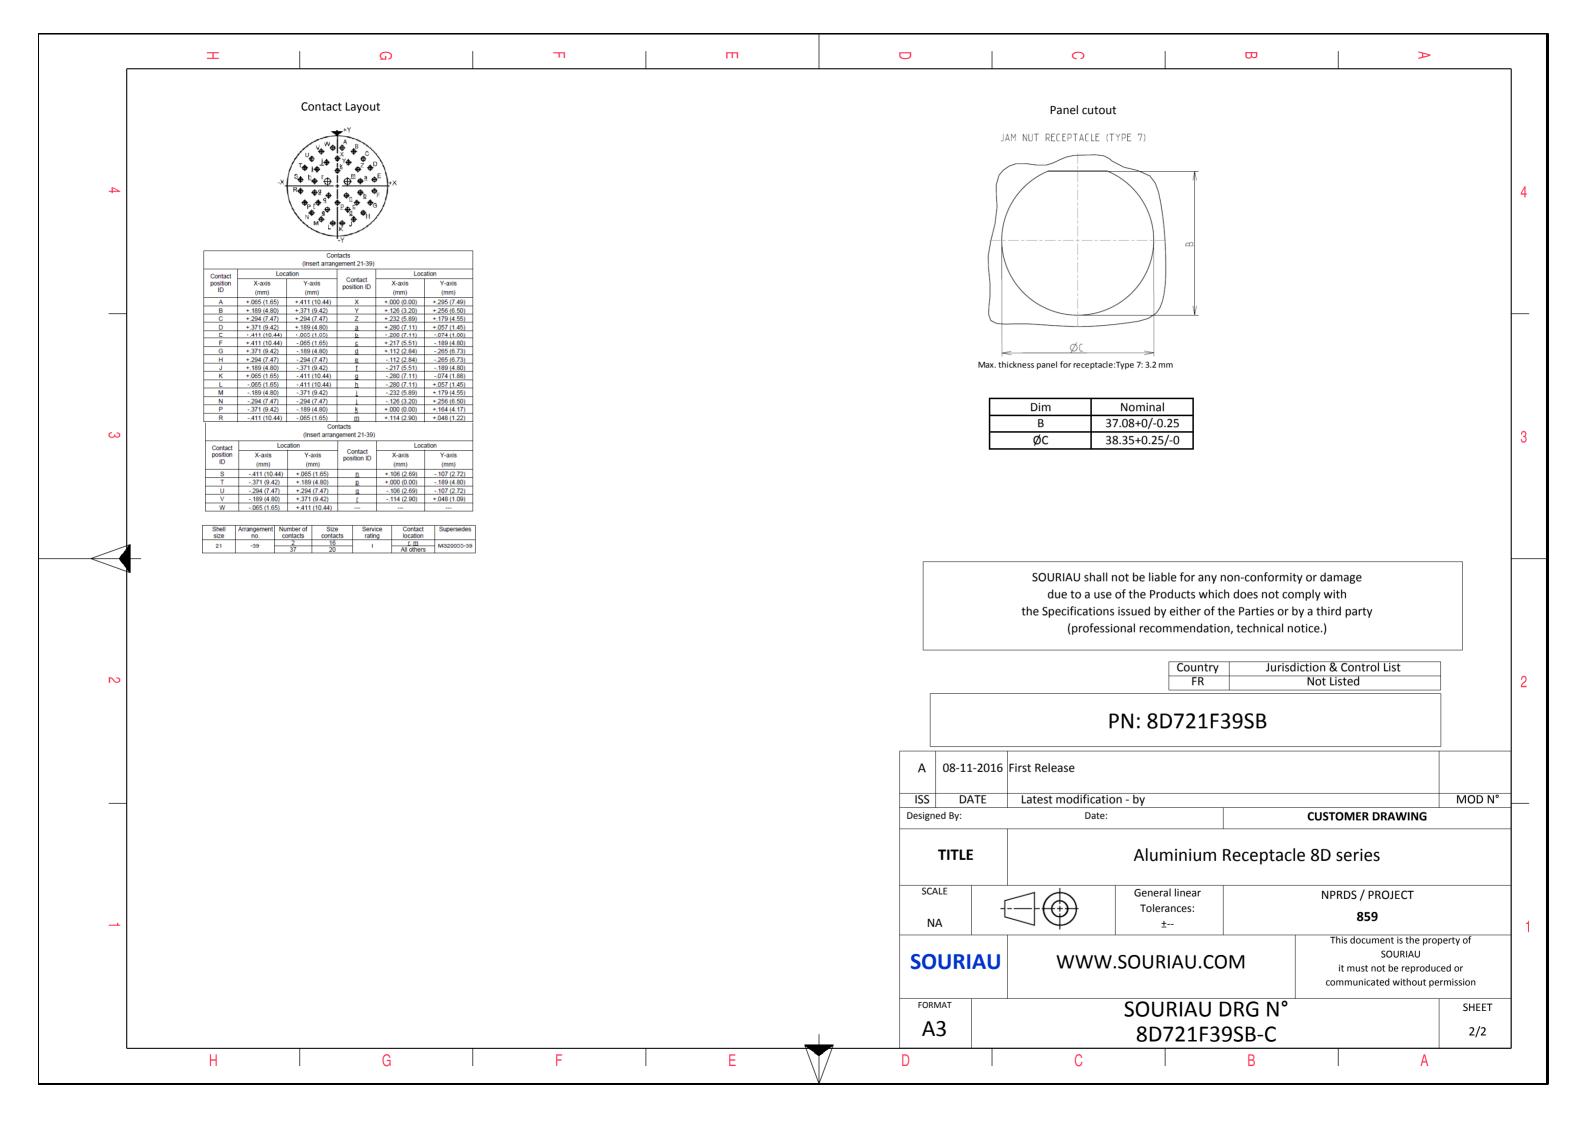

|                                                                                              |                                                                                                                       |         |        | 1 |
|----------------------------------------------------------------------------------------------|-----------------------------------------------------------------------------------------------------------------------|---------|--------|---|
| σ                                                                                            |                                                                                                                       | A       |        |   |
|                                                                                              |                                                                                                                       |         |        |   |
|                                                                                              |                                                                                                                       |         |        |   |
|                                                                                              |                                                                                                                       |         |        |   |
|                                                                                              |                                                                                                                       |         |        | 4 |
|                                                                                              |                                                                                                                       |         |        | 3 |
| AS EXAMPLE                                                                                   | EXAMPLE                                                                                                               |         |        |   |
|                                                                                              |                                                                                                                       |         |        |   |
|                                                                                              |                                                                                                                       |         |        |   |
|                                                                                              |                                                                                                                       |         |        |   |
| r any non-conformit<br>s which does not co<br>er of the Parties or b<br>ndation, technical n | mply with<br>by a third party                                                                                         | 1       |        |   |
|                                                                                              | iction & Contr                                                                                                        | ol List |        | 0 |
| FR                                                                                           | Not Listed                                                                                                            |         |        | 2 |
| 1F39SB                                                                                       |                                                                                                                       |         |        |   |
|                                                                                              |                                                                                                                       |         |        |   |
|                                                                                              | CUSTOMER                                                                                                              | DRAWING | MOD N° |   |
| um Receptacle 8D series                                                                      |                                                                                                                       |         |        |   |
| ar                                                                                           | NPRDS / PROJECT                                                                                                       |         |        |   |
|                                                                                              | 859                                                                                                                   |         |        |   |
| J.COM                                                                                        | COM<br>This document is the property of<br>SOURIAU<br>it must not be reproduced or<br>communicated without permission |         |        |   |
| U DRG N°                                                                                     |                                                                                                                       |         |        |   |
| LF39SB-C                                                                                     |                                                                                                                       | A       | 1/2    |   |
| D                                                                                            | I                                                                                                                     | A       |        |   |