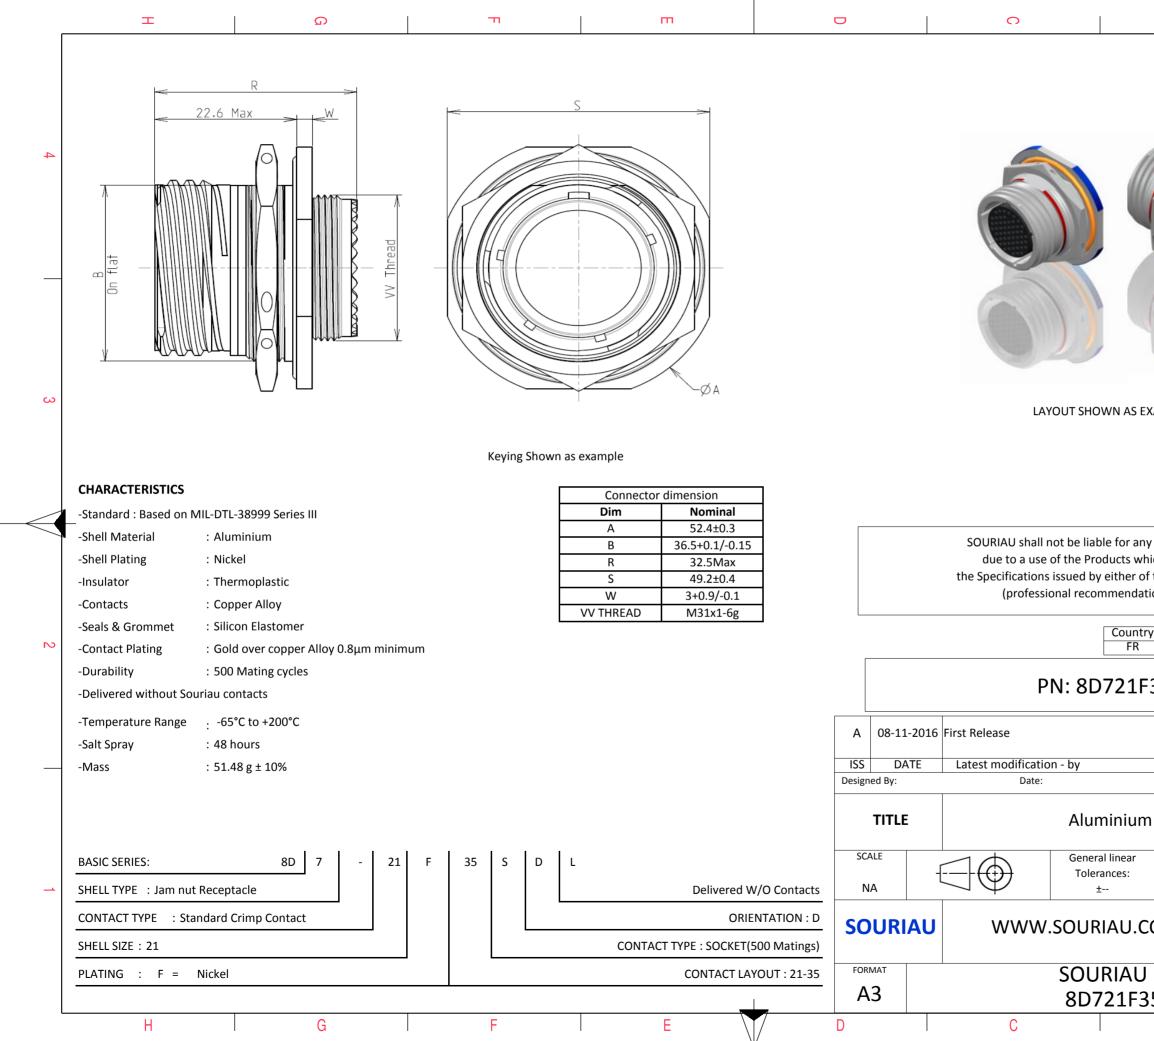

|                                                                      | Ξ              |                                     | Þ                                     |   |  |  |  |  |  |
|----------------------------------------------------------------------|----------------|-------------------------------------|---------------------------------------|---|--|--|--|--|--|
|                                                                      |                |                                     |                                       |   |  |  |  |  |  |
|                                                                      |                |                                     |                                       |   |  |  |  |  |  |
|                                                                      |                |                                     |                                       |   |  |  |  |  |  |
|                                                                      |                |                                     |                                       |   |  |  |  |  |  |
| Ŵ                                                                    | RV-            |                                     |                                       | 4 |  |  |  |  |  |
|                                                                      | 1 6            |                                     |                                       |   |  |  |  |  |  |
|                                                                      |                | 1                                   |                                       |   |  |  |  |  |  |
|                                                                      |                |                                     |                                       |   |  |  |  |  |  |
|                                                                      | To             |                                     |                                       |   |  |  |  |  |  |
|                                                                      | 1              |                                     |                                       |   |  |  |  |  |  |
| 1                                                                    |                | 1                                   |                                       |   |  |  |  |  |  |
|                                                                      |                |                                     |                                       |   |  |  |  |  |  |
| S EXA                                                                | EXAMPLE        |                                     |                                       |   |  |  |  |  |  |
|                                                                      |                |                                     |                                       |   |  |  |  |  |  |
|                                                                      |                |                                     |                                       |   |  |  |  |  |  |
|                                                                      |                |                                     |                                       |   |  |  |  |  |  |
|                                                                      |                |                                     | ]                                     |   |  |  |  |  |  |
| r any non-conformity or damage<br>s which does not comply with       |                |                                     |                                       |   |  |  |  |  |  |
| er of the Parties or by a third party<br>adation, technical notice.) |                |                                     |                                       |   |  |  |  |  |  |
| iud(10                                                               | n, technical h | Juce.j                              |                                       |   |  |  |  |  |  |
| Intry<br>R                                                           | Jurisd         | iction & Control List<br>Not Listed | t                                     | 2 |  |  |  |  |  |
|                                                                      |                |                                     |                                       |   |  |  |  |  |  |
| 113                                                                  | 35SDL          |                                     |                                       |   |  |  |  |  |  |
|                                                                      |                |                                     |                                       |   |  |  |  |  |  |
|                                                                      |                |                                     | MOD N°                                |   |  |  |  |  |  |
|                                                                      |                | CUSTOMER DRAV                       | WING                                  |   |  |  |  |  |  |
| um Receptacle 8D series                                              |                |                                     |                                       |   |  |  |  |  |  |
| ar                                                                   |                | NPRDS / PROJE                       | ECT                                   |   |  |  |  |  |  |
|                                                                      |                | 859                                 |                                       | 1 |  |  |  |  |  |
| I.COM                                                                |                |                                     |                                       |   |  |  |  |  |  |
|                                                                      |                |                                     | e reproduced or<br>vithout permission |   |  |  |  |  |  |
| UDRG N° SHEET                                                        |                |                                     |                                       |   |  |  |  |  |  |
| F35SDL-C 1/2                                                         |                |                                     |                                       |   |  |  |  |  |  |
|                                                                      | В              |                                     | А                                     |   |  |  |  |  |  |
|                                                                      |                |                                     |                                       |   |  |  |  |  |  |