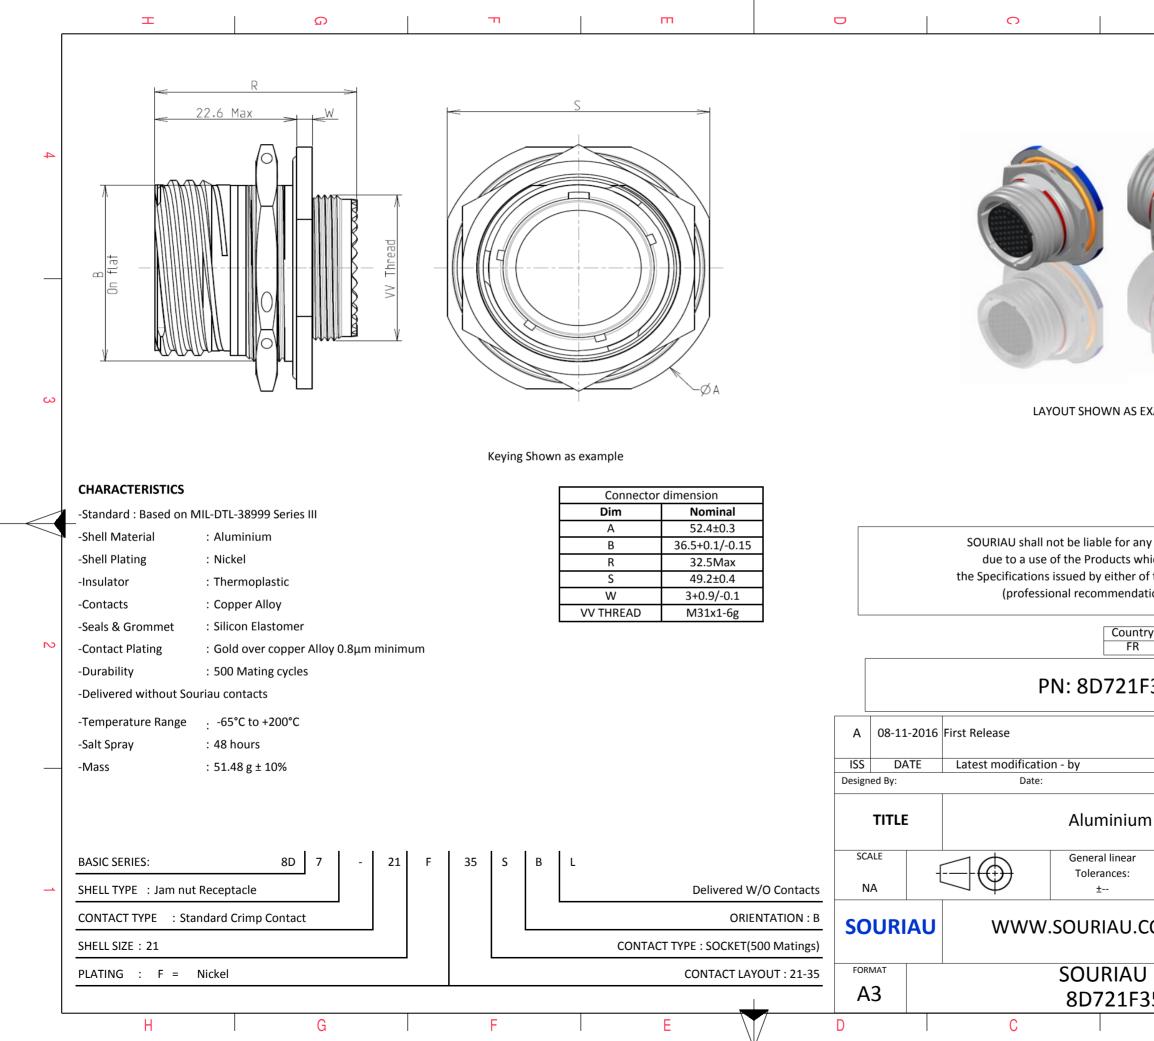

| σ                                                                                                                          |                                                                                                                                          | Þ                                |   |
|----------------------------------------------------------------------------------------------------------------------------|------------------------------------------------------------------------------------------------------------------------------------------|----------------------------------|---|
|                                                                                                                            |                                                                                                                                          |                                  | 4 |
| AS EXAMPLE                                                                                                                 |                                                                                                                                          |                                  | 3 |
| any non-conformits<br>which does not co<br>er of the Parties or H<br>ndation, technical n<br>untry Jurisc<br>FR<br>1F35SBL | mply with<br>by a third party                                                                                                            |                                  | 2 |
|                                                                                                                            |                                                                                                                                          |                                  |   |
| um Receptaci<br>ar<br>J.COM                                                                                                | CUSTOMER DRAWIN<br>le 8D series<br>NPRDS / PROJECT<br>859<br>This document is the<br>SOURIAL<br>it must not be rep<br>communicated witho | e property of<br>J<br>roduced or | 1 |
| F35SBL-C<br>B                                                                                                              |                                                                                                                                          | A 1/2                            |   |
|                                                                                                                            |                                                                                                                                          |                                  |   |

| r        | <b></b>                                                                                                                                                                    | G                                                                                                                                                                                                                                                                                                                                                                                                                                                                                                                                                                                                                                                                                                                                                                                                                                                                                                                                                                                                                                                                                                                                                                                                                                                                                                                                                                                                                                                                                                                                                                                                                                                                                                                                                                                              | П | т | D         |                        | 0                                                                                             |                             |
|----------|----------------------------------------------------------------------------------------------------------------------------------------------------------------------------|------------------------------------------------------------------------------------------------------------------------------------------------------------------------------------------------------------------------------------------------------------------------------------------------------------------------------------------------------------------------------------------------------------------------------------------------------------------------------------------------------------------------------------------------------------------------------------------------------------------------------------------------------------------------------------------------------------------------------------------------------------------------------------------------------------------------------------------------------------------------------------------------------------------------------------------------------------------------------------------------------------------------------------------------------------------------------------------------------------------------------------------------------------------------------------------------------------------------------------------------------------------------------------------------------------------------------------------------------------------------------------------------------------------------------------------------------------------------------------------------------------------------------------------------------------------------------------------------------------------------------------------------------------------------------------------------------------------------------------------------------------------------------------------------|---|---|-----------|------------------------|-----------------------------------------------------------------------------------------------|-----------------------------|
|          |                                                                                                                                                                            | Contact Layout                                                                                                                                                                                                                                                                                                                                                                                                                                                                                                                                                                                                                                                                                                                                                                                                                                                                                                                                                                                                                                                                                                                                                                                                                                                                                                                                                                                                                                                                                                                                                                                                                                                                                                                                                                                 |   |   |           | Pa                     | anel cutout                                                                                   |                             |
|          |                                                                                                                                                                            |                                                                                                                                                                                                                                                                                                                                                                                                                                                                                                                                                                                                                                                                                                                                                                                                                                                                                                                                                                                                                                                                                                                                                                                                                                                                                                                                                                                                                                                                                                                                                                                                                                                                                                                                                                                                |   |   |           | JAM NUT REG            | EPTACLE (TYPE 7)                                                                              |                             |
| 4        |                                                                                                                                                                            | $\begin{array}{c} \begin{array}{c} \begin{array}{c} \\ \\ \end{array} \end{array} \\ \end{array} \\ \begin{array}{c} \\ \end{array} \\ \end{array} \\ \end{array} \\ \end{array} \\ \begin{array}{c} \\ \end{array} \\ \end{array} \\ \end{array} \\ \end{array} \\ \begin{array}{c} \\ \end{array} \\ \end{array} \\ \end{array} \\ \end{array} \\ \end{array} \\ \begin{array}{c} \\ \end{array} \\ \end{array} \\ \end{array} \\ \end{array} \\ \end{array} \\ \end{array} \\ \begin{array}{c} \\ \end{array} \\ $ |   |   |           |                        |                                                                                               | A                           |
|          | $\begin{array}{cccc} 2 & +.146 (3.71) \\ 3 & +.232 (5.89) \\ 4 &306 (7.77) \\ 5 & +.365 (9.27) \\ 6 & +.406 (10.31) \\ 7 & +.427 (10.85) \\ 8 & +.427 (10.65) \end{array}$ | Y-axis<br>(mm)  Contact<br>position ID  X-axis<br>(mm)  Y-axis<br>(mm)    +426 (10.82)  41  -098 (2.49)  -322 (8.18)    +404 (10.26)  42  -184 (4.67)  -220 (7.11)    +362 (9.19)  43  -258 (6.55)  -220 (5.79)    +227 (5.77)  44  -311 (7.00)  -1414 (3.68)    +227 (5.77)  45  -332 (8.43)  -048 (1.22)    +141 (3.58)  46  -332 (8.43)  +048 (1.22)    +048 (1.22)  47  -311 (7.90)  +141 (3.58)    -048 (1.22)  48  -258 (6.55)  +220 (5.59)                                                                                                                                                                                                                                                                                                                                                                                                                                                                                                                                                                                                                                                                                                                                                                                                                                                                                                                                                                                                                                                                                                                                                                                                                                                                                                                                              |   |   |           | Max. thickness panel   | ØC                                                                                            | ) / /                       |
| ω        | 9  +406 (10.31)    10  +365 (9 27)    11  +306 (7.77)    12  +232 (5 89)    13  +146 (3.71)    14  +053 (1.35)    15  -053 (1.35)    16  -146 (3.71)    17  -232 (5.89)    | -141 (3.58)  49  -184 (4.67)  +280 (7.11)    -227 (5.77)  50  -098 (2.49)  +322 (8.18)    -302 (7.67)  51  -048 (1.22)  +241 (6.12)    -362 (9.19)  52  +048 (1.22)  +241 (6.12)    -404 (10.26)  53  +134 (3.40)  +199 (5.05)    -426 (10.82)  54  +208 (5.28)  +139 (3.53)    -426 (10.26)  56  +237 (6.02)  -048 (1.22)    -404 (10.26)  56  +237 (6.02)  -048 (1.22)    -362 (9.19)  57  +208 (5.28)  -139 (3.53)                                                                                                                                                                                                                                                                                                                                                                                                                                                                                                                                                                                                                                                                                                                                                                                                                                                                                                                                                                                                                                                                                                                                                                                                                                                                                                                                                                          |   |   |           | Dim<br>B<br>ØC         | Nomina<br>37.08+0/-0<br>38.35+0.25                                                            | ).25                        |
|          | 23 - 406 (10.31)<br>24365 (9.27)<br>25306 (7.77)<br>26322 (5.89)                                                                                                           | Contacts    Contact<br>(insert arrangement 21-35)    Location    V-axis<br>(mm)  Contact<br>(mm)  Contact<br>(mm)  Contact<br>(mm)  Contact<br>(mm)  Contact<br>(mm)  Contact<br>(mm)  Contact<br>(mm)  Contact<br>(mm)  Contact<br>(mm)    -302 (7.67)  58  +.134 (3.40) 199 (5.05) 241 (6.12) 241 (6.12) 241 (6.12) 241 (6.12) 241 (6.12) 241 (6.12) 241 (6.12) 241 (6.12) 241 (6.12) 241 (6.12) 241 (6.12) 241 (6.12) 241 (6.12) 241 (6.12) 241 (6.12) 241 (6.12) 241 (6.12) 241 (6.12) 241 (6.12) 241 (6.12) 241 (6.12) 241 (6.12) 241 (6.12) 241 (6.12) 241 (6.12) 241 (6.12) 241 (6.12) 241 (6.12) 241 (6.12) 241 (6.12) 241 (6.12) 241 (6.12) 241 (6.12) 241 (6.12) 241 (6.12) 241 (6.12) 241 (6.12) 241 (6.12) 241 (6.12) 241 (6.12) 241 (6.12) 241 (6.12) 241 (6.12)                                                                                                                                                                                                                                                                                                                                                                                                                                                                                                                                                                                                                                                                                                                                                                                                                                                                                                                                                                                                                  |   |   |           |                        |                                                                                               |                             |
| N        | $\begin{array}{cccccccccccccccccccccccccccccccccccc$                                                                                                                       | $\begin{array}{rrrrrrrrrrrrrrrrrrrrrrrrrrrrrrrrrrrr$                                                                                                                                                                                                                                                                                                                                                                                                                                                                                                                                                                                                                                                                                                                                                                                                                                                                                                                                                                                                                                                                                                                                                                                                                                                                                                                                                                                                                                                                                                                                                                                                                                                                                                                                           |   |   |           | dı                     | RIAU shall not be lia<br>ue to a use of the Pr<br>ecifications issued b<br>(professional reco | oducts whi<br>y either of t |
|          | Shell Arrangement Nu<br>size no. com<br>21 -35 7                                                                                                                           | Applicable to MIL-DTL-38999 only)    ber of  Size  Service  Contact  Supersedes    tacts  contacts  rating  location  President    79  22D  M  ALL  MS27531-35                                                                                                                                                                                                                                                                                                                                                                                                                                                                                                                                                                                                                                                                                                                                                                                                                                                                                                                                                                                                                                                                                                                                                                                                                                                                                                                                                                                                                                                                                                                                                                                                                                 |   |   |           |                        | PN: 8[                                                                                        | L                           |
|          |                                                                                                                                                                            |                                                                                                                                                                                                                                                                                                                                                                                                                                                                                                                                                                                                                                                                                                                                                                                                                                                                                                                                                                                                                                                                                                                                                                                                                                                                                                                                                                                                                                                                                                                                                                                                                                                                                                                                                                                                |   |   | A         | 08-11-2016 First Relea | ase<br>modification - by                                                                      |                             |
|          |                                                                                                                                                                            |                                                                                                                                                                                                                                                                                                                                                                                                                                                                                                                                                                                                                                                                                                                                                                                                                                                                                                                                                                                                                                                                                                                                                                                                                                                                                                                                                                                                                                                                                                                                                                                                                                                                                                                                                                                                |   |   | Designe   |                        | Date:                                                                                         |                             |
|          |                                                                                                                                                                            |                                                                                                                                                                                                                                                                                                                                                                                                                                                                                                                                                                                                                                                                                                                                                                                                                                                                                                                                                                                                                                                                                                                                                                                                                                                                                                                                                                                                                                                                                                                                                                                                                                                                                                                                                                                                |   |   |           | TITLE                  | Alu                                                                                           | minium                      |
| <b>_</b> |                                                                                                                                                                            |                                                                                                                                                                                                                                                                                                                                                                                                                                                                                                                                                                                                                                                                                                                                                                                                                                                                                                                                                                                                                                                                                                                                                                                                                                                                                                                                                                                                                                                                                                                                                                                                                                                                                                                                                                                                |   |   | SCA<br>NA |                        | ) Tole                                                                                        | ral linear<br>rances:<br>±  |
|          |                                                                                                                                                                            |                                                                                                                                                                                                                                                                                                                                                                                                                                                                                                                                                                                                                                                                                                                                                                                                                                                                                                                                                                                                                                                                                                                                                                                                                                                                                                                                                                                                                                                                                                                                                                                                                                                                                                                                                                                                |   |   | SO        | URIAU                  | WWW.SOUF                                                                                      | RIAU.CO                     |
|          |                                                                                                                                                                            |                                                                                                                                                                                                                                                                                                                                                                                                                                                                                                                                                                                                                                                                                                                                                                                                                                                                                                                                                                                                                                                                                                                                                                                                                                                                                                                                                                                                                                                                                                                                                                                                                                                                                                                                                                                                |   |   | FORM      |                        |                                                                                               | JRIAU<br>721F3              |
| L        | Н                                                                                                                                                                          | G                                                                                                                                                                                                                                                                                                                                                                                                                                                                                                                                                                                                                                                                                                                                                                                                                                                                                                                                                                                                                                                                                                                                                                                                                                                                                                                                                                                                                                                                                                                                                                                                                                                                                                                                                                                              | F | E | D         |                        | С                                                                                             |                             |

| Φ                                                                                                                       |                               | A       |        |   |  |
|-------------------------------------------------------------------------------------------------------------------------|-------------------------------|---------|--------|---|--|
| T                                                                                                                       |                               |         |        | 4 |  |
| /                                                                                                                       |                               |         |        |   |  |
|                                                                                                                         |                               |         |        | 3 |  |
| any non-conformit<br>which does not co<br>of the Parties or b<br>dation, technical no                                   | mply with<br>by a third party | ,       |        |   |  |
| Intry Jurisd                                                                                                            | iction & Contr<br>Not Listed  | ol List |        | 2 |  |
| 1F35SBL                                                                                                                 |                               |         |        |   |  |
|                                                                                                                         |                               |         | MOD N° |   |  |
|                                                                                                                         | CUSTOMER                      |         |        |   |  |
| um Receptacle 8D series                                                                                                 |                               |         |        |   |  |
| ar                                                                                                                      | NPRDS / F                     |         |        |   |  |
|                                                                                                                         | 85                            |         | v of   | 1 |  |
| J.COM<br>This document is the property of<br>SOURIAU<br>it must not be reproduced or<br>communicated without permission |                               |         |        |   |  |
| U DRG N°                                                                                                                |                               |         | SHEET  |   |  |
| F35SBL-C                                                                                                                |                               |         | 2/2    |   |  |
| В                                                                                                                       |                               | А       |        |   |  |