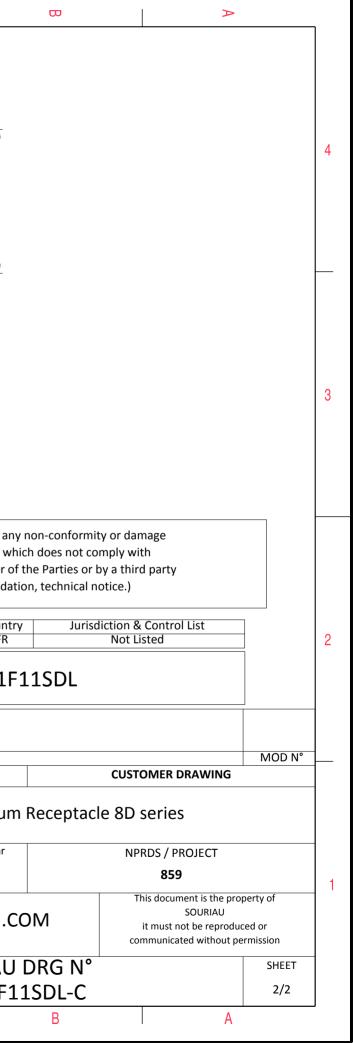

|          | т                                                                                                                                                                                                       | ۵                                                                                                                                                                                                                                                                                                                                                                                                     | н т.      | m |              |                 | 0                                                                                                     |                              |
|----------|---------------------------------------------------------------------------------------------------------------------------------------------------------------------------------------------------------|-------------------------------------------------------------------------------------------------------------------------------------------------------------------------------------------------------------------------------------------------------------------------------------------------------------------------------------------------------------------------------------------------------|-----------|---|--------------|-----------------|-------------------------------------------------------------------------------------------------------|------------------------------|
|          |                                                                                                                                                                                                         | Contact Layout                                                                                                                                                                                                                                                                                                                                                                                        |           |   |              |                 | Panel cutout                                                                                          |                              |
| 4        | -x -                                                                                                                                                                                                    | $ \begin{array}{c} & {}^{\varphi} & {}^{\varphi} \\ & & \\ & & \\ & \\ & \\ & \\ & \\ & \\ & \\ $                                                                                                                                                                                                                                                                                                     |           |   |              |                 | AM NUT RECEPTACLE (TYPE 7)                                                                            |                              |
|          | Contact<br>position ID  Location    A  +.121 (3.07)  -    B  +.306 (7.77)  -    C  +.348 (8.84)  -    D  +.227 (5.77)  -    F 000 (0.00)  -    F 227 (5.77)  -    Shell  Arrangement<br>no.  Num<br>con | Y-axis<br>(mm)  position<br>ID  X-axis<br>(mm)  Y-axis<br>(mm)    322 (8.43)  G  -348 (8.84)  .061 (1.55)    +177 (4.50)  H  -306 (7.77)  +177 (4.50)    -061 (1.55)  J  -121 (3.07)  +.332 (8.43)    -270 (6.86)  K  +.000 (0.00)  +.123 (3.12)    -353 (8.97)  L  +.000 (0.00) 115 (2.92)    -270 (6.86)       hber of<br>tacts  Size<br>contacts  Service<br>rating  Contact<br>location  Supersed | 85        |   |              | Max. thi        | ØC                                                                                                    | 2 mm                         |
| ယ        | 21 -11 :                                                                                                                                                                                                | 11 12 I Ali MS20055-                                                                                                                                                                                                                                                                                                                                                                                  | <u>11</u> |   |              |                 | Dim  Nomin    B  37.08+0/-    ØC  38.35+0.2                                                           | -0.25                        |
|          | 1                                                                                                                                                                                                       |                                                                                                                                                                                                                                                                                                                                                                                                       |           |   |              |                 |                                                                                                       |                              |
|          |                                                                                                                                                                                                         |                                                                                                                                                                                                                                                                                                                                                                                                       |           |   |              |                 | SOURIAU shall not be lia<br>due to a use of the P<br>the Specifications issued l<br>(professional rec | roducts which by either of t |
| N        |                                                                                                                                                                                                         |                                                                                                                                                                                                                                                                                                                                                                                                       |           |   |              |                 |                                                                                                       | Country<br>FR                |
|          |                                                                                                                                                                                                         |                                                                                                                                                                                                                                                                                                                                                                                                       |           |   |              |                 | PN: 8                                                                                                 | D721F1                       |
|          |                                                                                                                                                                                                         |                                                                                                                                                                                                                                                                                                                                                                                                       |           |   | Α            | 08-11-2016      | First Release                                                                                         |                              |
|          |                                                                                                                                                                                                         |                                                                                                                                                                                                                                                                                                                                                                                                       |           |   | ISS<br>Desig | DATE<br>ned By: | Latest modification - by<br>Date:                                                                     |                              |
|          |                                                                                                                                                                                                         |                                                                                                                                                                                                                                                                                                                                                                                                       |           |   |              | TITLE           | Alu                                                                                                   | ıminium                      |
| <b>_</b> |                                                                                                                                                                                                         |                                                                                                                                                                                                                                                                                                                                                                                                       |           |   |              | ALE<br>JA       |                                                                                                       | eral linear<br>erances:<br>± |
|          |                                                                                                                                                                                                         |                                                                                                                                                                                                                                                                                                                                                                                                       |           |   | sc           | URIAU           | AU WWW.SOURIAU.CC                                                                                     |                              |
|          |                                                                                                                                                                                                         |                                                                                                                                                                                                                                                                                                                                                                                                       |           |   |              |                 |                                                                                                       | JRIAU<br>721F11              |
|          | Н                                                                                                                                                                                                       | G                                                                                                                                                                                                                                                                                                                                                                                                     | F         | E | D            |                 | C                                                                                                     |                              |