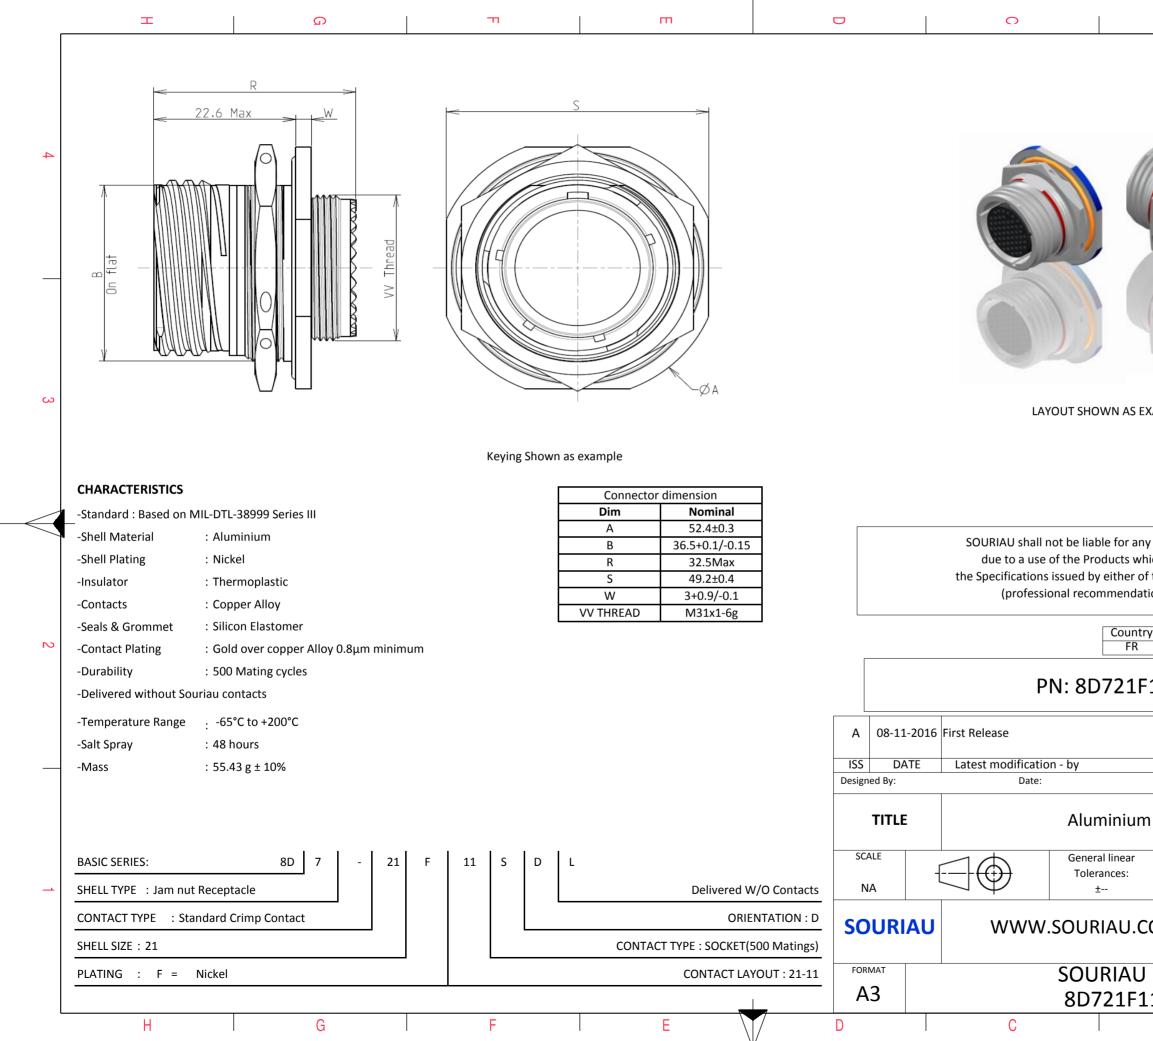

|                                                                                      | Ξ         |                              | A                                      |         |   |  |  |  |  |
|--------------------------------------------------------------------------------------|-----------|------------------------------|----------------------------------------|---------|---|--|--|--|--|
|                                                                                      |           |                              |                                        |         |   |  |  |  |  |
|                                                                                      |           |                              |                                        |         |   |  |  |  |  |
|                                                                                      |           |                              |                                        |         |   |  |  |  |  |
|                                                                                      |           |                              |                                        |         |   |  |  |  |  |
| M                                                                                    | RV-       |                              |                                        |         | 4 |  |  |  |  |
|                                                                                      | 1 6       |                              |                                        |         |   |  |  |  |  |
|                                                                                      |           | 1                            |                                        |         |   |  |  |  |  |
|                                                                                      |           |                              |                                        |         |   |  |  |  |  |
|                                                                                      | To        |                              |                                        |         |   |  |  |  |  |
|                                                                                      | 1         |                              |                                        |         |   |  |  |  |  |
| 1                                                                                    |           | 1                            |                                        |         |   |  |  |  |  |
|                                                                                      |           |                              |                                        |         |   |  |  |  |  |
| S EXA                                                                                | AMPLE     |                              |                                        |         | 3 |  |  |  |  |
|                                                                                      |           |                              |                                        |         |   |  |  |  |  |
|                                                                                      |           |                              |                                        |         |   |  |  |  |  |
|                                                                                      |           |                              |                                        |         |   |  |  |  |  |
|                                                                                      |           |                              |                                        |         |   |  |  |  |  |
| r any non-conformity or damage<br>s which does not comply with                       |           |                              |                                        |         |   |  |  |  |  |
| er of the Parties or by a third party<br>indation, technical notice.)                |           |                              |                                        |         |   |  |  |  |  |
| iuatio                                                                               |           | 01100.                       |                                        |         |   |  |  |  |  |
| untry<br>FR                                                                          | Jurisd    | liction & Cont<br>Not Listed | rol List                               |         | 2 |  |  |  |  |
|                                                                                      |           |                              |                                        | ]       |   |  |  |  |  |
| 11-1                                                                                 | L1SDL     |                              |                                        |         |   |  |  |  |  |
|                                                                                      |           |                              |                                        |         |   |  |  |  |  |
|                                                                                      |           |                              |                                        | MOD N°  |   |  |  |  |  |
|                                                                                      |           | CUSTOME                      | R DRAWING                              |         |   |  |  |  |  |
| um                                                                                   | Receptacl | e 8D seri                    | es                                     |         |   |  |  |  |  |
| ar                                                                                   |           |                              | PROJECT                                |         |   |  |  |  |  |
|                                                                                      |           |                              | 59                                     | anti af | 1 |  |  |  |  |
| I.COM<br>This document is the property of<br>SOURIAU<br>it must not be reproduced or |           |                              |                                        |         |   |  |  |  |  |
|                                                                                      |           |                              | t not be reproduc<br>icated without pe |         |   |  |  |  |  |
| U I                                                                                  | DRG N°    | I                            |                                        | SHEET   |   |  |  |  |  |
| F11                                                                                  | LSDL-C    | 1                            |                                        | 1/2     |   |  |  |  |  |
|                                                                                      | В         |                              | А                                      |         |   |  |  |  |  |
|                                                                                      |           |                              |                                        |         |   |  |  |  |  |