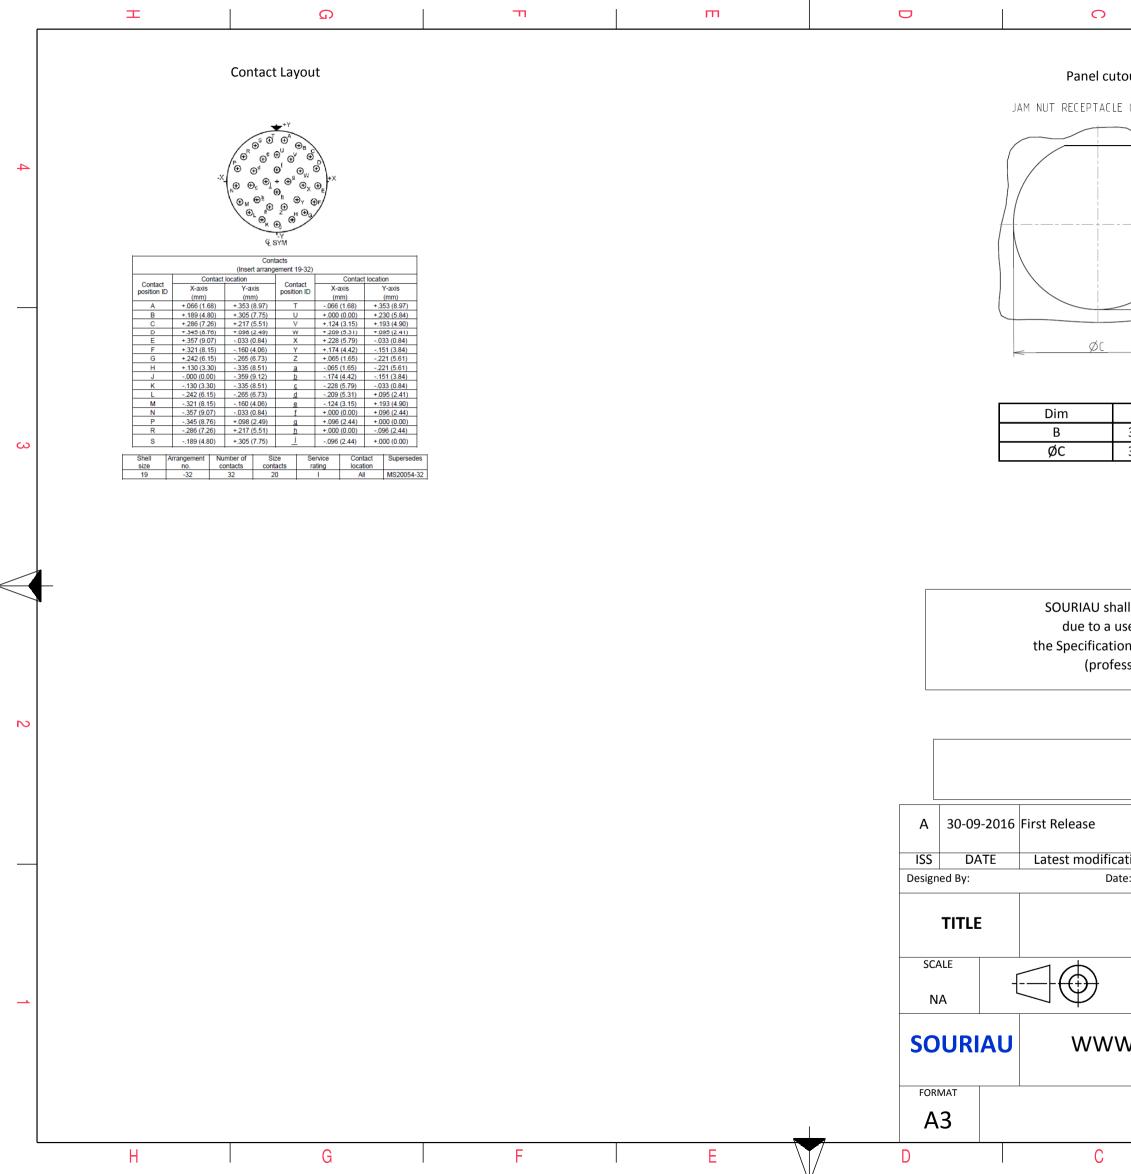

| E G T                                                                                                                                                                                                                                                                                                                                                                                                                                                                                                                                                                                                                                                                                                                                                                                                                                                                                                                                                                                                                                                                                                                                                                                                                                                                                                                                                                                                                                                                                                                                                                                                                                                                                                                                                                                                                                                                                                              | m                                                                                                                                                                                 | D                       | 0                                                                                                                                                                                                                                                                                                                                                                                                                                                                                                                                                                                                                                                                                                                                                                                                                                                                                                                                                                                                                                                                                                                                                                                                                                                                                                                                                                                                                                                                                                                                                                                                                                                                                                                                                                                                                                                                                                                                                                                                                                                                                               | ₽                                                                             | A                                                                |         | _ |
|--------------------------------------------------------------------------------------------------------------------------------------------------------------------------------------------------------------------------------------------------------------------------------------------------------------------------------------------------------------------------------------------------------------------------------------------------------------------------------------------------------------------------------------------------------------------------------------------------------------------------------------------------------------------------------------------------------------------------------------------------------------------------------------------------------------------------------------------------------------------------------------------------------------------------------------------------------------------------------------------------------------------------------------------------------------------------------------------------------------------------------------------------------------------------------------------------------------------------------------------------------------------------------------------------------------------------------------------------------------------------------------------------------------------------------------------------------------------------------------------------------------------------------------------------------------------------------------------------------------------------------------------------------------------------------------------------------------------------------------------------------------------------------------------------------------------------------------------------------------------------------------------------------------------|-----------------------------------------------------------------------------------------------------------------------------------------------------------------------------------|-------------------------|-------------------------------------------------------------------------------------------------------------------------------------------------------------------------------------------------------------------------------------------------------------------------------------------------------------------------------------------------------------------------------------------------------------------------------------------------------------------------------------------------------------------------------------------------------------------------------------------------------------------------------------------------------------------------------------------------------------------------------------------------------------------------------------------------------------------------------------------------------------------------------------------------------------------------------------------------------------------------------------------------------------------------------------------------------------------------------------------------------------------------------------------------------------------------------------------------------------------------------------------------------------------------------------------------------------------------------------------------------------------------------------------------------------------------------------------------------------------------------------------------------------------------------------------------------------------------------------------------------------------------------------------------------------------------------------------------------------------------------------------------------------------------------------------------------------------------------------------------------------------------------------------------------------------------------------------------------------------------------------------------------------------------------------------------------------------------------------------------|-------------------------------------------------------------------------------|------------------------------------------------------------------|---------|---|
| A                                                                                                                                                                                                                                                                                                                                                                                                                                                                                                                                                                                                                                                                                                                                                                                                                                                                                                                                                                                                                                                                                                                                                                                                                                                                                                                                                                                                                                                                                                                                                                                                                                                                                                                                                                                                                                                                                                                  |                                                                                                                                                                                   |                         | Image: state stat | EXAMPLE                                                                       |                                                                  |         | 4 |
| Keying<br>CHARACTERISTICS<br>-Standard : Based on MIL-DTL-38999 Series III                                                                                                                                                                                                                                                                                                                                                                                                                                                                                                                                                                                                                                                                                                                                                                                                                                                                                                                                                                                                                                                                                                                                                                                                                                                                                                                                                                                                                                                                                                                                                                                                                                                                                                                                                                                                                                         | Shown as example           Connector dimension           Dim         Nominal                                                                                                      |                         |                                                                                                                                                                                                                                                                                                                                                                                                                                                                                                                                                                                                                                                                                                                                                                                                                                                                                                                                                                                                                                                                                                                                                                                                                                                                                                                                                                                                                                                                                                                                                                                                                                                                                                                                                                                                                                                                                                                                                                                                                                                                                                 |                                                                               |                                                                  |         |   |
| -Shell Material: Aluminium-Shell Plating: Black Zinc Nickel-Insulator: Thermoplastic-Contacts: Copper Alloy-Seals & Grommet: Silicon Elastomer                                                                                                                                                                                                                                                                                                                                                                                                                                                                                                                                                                                                                                                                                                                                                                                                                                                                                                                                                                                                                                                                                                                                                                                                                                                                                                                                                                                                                                                                                                                                                                                                                                                                                                                                                                     | A         49.2±0.3           B         33.32+0.1/-0.15           R         32.5Max           S         46±0.4           W         3+0.9/-0.1           VV THREAD         M28x1-6g |                         | SOURIAU shall not be liable for a<br>due to a use of the Products w<br>the Specifications issued by either<br>(professional recommendation)<br>Coun                                                                                                                                                                                                                                                                                                                                                                                                                                                                                                                                                                                                                                                                                                                                                                                                                                                                                                                                                                                                                                                                                                                                                                                                                                                                                                                                                                                                                                                                                                                                                                                                                                                                                                                                                                                                                                                                                                                                             | hich does not comply<br>of the Parties or by a th<br>ation, technical notice. | with<br>hird party<br>)<br>& Control List                        |         |   |
| <ul> <li>Contact Plating : Gold over copper Alloy 0.8μm minimum</li> <li>Durability : 500 Mating cycles</li> <li>Delivered with Souriau contacts and Accessories</li> </ul>                                                                                                                                                                                                                                                                                                                                                                                                                                                                                                                                                                                                                                                                                                                                                                                                                                                                                                                                                                                                                                                                                                                                                                                                                                                                                                                                                                                                                                                                                                                                                                                                                                                                                                                                        |                                                                                                                                                                                   |                         | PN: 8D719                                                                                                                                                                                                                                                                                                                                                                                                                                                                                                                                                                                                                                                                                                                                                                                                                                                                                                                                                                                                                                                                                                                                                                                                                                                                                                                                                                                                                                                                                                                                                                                                                                                                                                                                                                                                                                                                                                                                                                                                                                                                                       |                                                                               | Listed                                                           |         | 2 |
| -Temperature Range : -65°C to +175°C<br>-Salt Spray : 500 hours                                                                                                                                                                                                                                                                                                                                                                                                                                                                                                                                                                                                                                                                                                                                                                                                                                                                                                                                                                                                                                                                                                                                                                                                                                                                                                                                                                                                                                                                                                                                                                                                                                                                                                                                                                                                                                                    |                                                                                                                                                                                   | A 30-09-202<br>ISS DATE | 16 First Release<br>Latest modification - by                                                                                                                                                                                                                                                                                                                                                                                                                                                                                                                                                                                                                                                                                                                                                                                                                                                                                                                                                                                                                                                                                                                                                                                                                                                                                                                                                                                                                                                                                                                                                                                                                                                                                                                                                                                                                                                                                                                                                                                                                                                    |                                                                               |                                                                  | MOD N°  |   |
|                                                                                                                                                                                                                                                                                                                                                                                                                                                                                                                                                                                                                                                                                                                                                                                                                                                                                                                                                                                                                                                                                                                                                                                                                                                                                                                                                                                                                                                                                                                                                                                                                                                                                                                                                                                                                                                                                                                    |                                                                                                                                                                                   | Designed By:            | Date:                                                                                                                                                                                                                                                                                                                                                                                                                                                                                                                                                                                                                                                                                                                                                                                                                                                                                                                                                                                                                                                                                                                                                                                                                                                                                                                                                                                                                                                                                                                                                                                                                                                                                                                                                                                                                                                                                                                                                                                                                                                                                           | CUS                                                                           | STOMER DRAWING                                                   |         |   |
|                                                                                                                                                                                                                                                                                                                                                                                                                                                                                                                                                                                                                                                                                                                                                                                                                                                                                                                                                                                                                                                                                                                                                                                                                                                                                                                                                                                                                                                                                                                                                                                                                                                                                                                                                                                                                                                                                                                    |                                                                                                                                                                                   | TITLE                   | Aluminiu                                                                                                                                                                                                                                                                                                                                                                                                                                                                                                                                                                                                                                                                                                                                                                                                                                                                                                                                                                                                                                                                                                                                                                                                                                                                                                                                                                                                                                                                                                                                                                                                                                                                                                                                                                                                                                                                                                                                                                                                                                                                                        | n Receptacle 8                                                                | D series                                                         |         |   |
| BASIC SERIES:     8D     7     -     19     Z     32     S            → SHELL TYPE : Jam nut Receptacle           →           SHELL TYPE : Jam nut Receptacle           Subscription           Subscription           Subscription         Subscription         Subscription         Subscription         Subscription         Subscription         Subscription         Subscription         Subscription         Subscription         Subscription         Subscription         Subscription         Subscription         Subscription         Subscription         Subscription         Subscription         Subscription         Subscription         Subscription         Subscription         Subscription         Subscription         Subscription         Subscription         Subscription         Subscription         Subscription         Subscription         Subscription         Subscription         Subscription         Subscription         Subscription         Subscription         Subscription         Subscription         Subscription         Subscription         Subscription         Subscription         Subscription         Subscription         Subscription         Subscription         Subscription         Subscription         Subscription         Subscription         Subscription         Subscription         Subscription         Subscription         Subscription         Subscription         Subscription         Subscription         Subscription         Subscription         Subscription         Subscription         Subscription         Subscription         Subscription         Subscription         Subscription         Subscription         Subscription         Subscription         Subscription         Subscription         Subscription         Subscription         Subscriptin         Subscription         Subscription         Subscription | E                                                                                                                                                                                 | SCALE<br>NA             | General linear<br>Tolerances:<br>±                                                                                                                                                                                                                                                                                                                                                                                                                                                                                                                                                                                                                                                                                                                                                                                                                                                                                                                                                                                                                                                                                                                                                                                                                                                                                                                                                                                                                                                                                                                                                                                                                                                                                                                                                                                                                                                                                                                                                                                                                                                              |                                                                               | NPRDS / PROJECT<br><b>859</b><br>This document is the prope      | erty of | 1 |
| CONTACT TYPE : Standard Crimp Contact SHELL SIZE : 19                                                                                                                                                                                                                                                                                                                                                                                                                                                                                                                                                                                                                                                                                                                                                                                                                                                                                                                                                                                                                                                                                                                                                                                                                                                                                                                                                                                                                                                                                                                                                                                                                                                                                                                                                                                                                                                              | ORIENTATION :<br>CONTACT TYPE : SOCKET(500 Mating                                                                                                                                 |                         | J WWW.SOURIAU.                                                                                                                                                                                                                                                                                                                                                                                                                                                                                                                                                                                                                                                                                                                                                                                                                                                                                                                                                                                                                                                                                                                                                                                                                                                                                                                                                                                                                                                                                                                                                                                                                                                                                                                                                                                                                                                                                                                                                                                                                                                                                  | СОМ                                                                           | SOURIAU<br>it must not be reproduce<br>communicated without peri | ed or   |   |
| PLATING : Z = Black Zinc Nickel                                                                                                                                                                                                                                                                                                                                                                                                                                                                                                                                                                                                                                                                                                                                                                                                                                                                                                                                                                                                                                                                                                                                                                                                                                                                                                                                                                                                                                                                                                                                                                                                                                                                                                                                                                                                                                                                                    | CONTACT LAYOUT : 19-3                                                                                                                                                             | 32 FORMAT<br>A3         | SOURIAL<br>8D7197                                                                                                                                                                                                                                                                                                                                                                                                                                                                                                                                                                                                                                                                                                                                                                                                                                                                                                                                                                                                                                                                                                                                                                                                                                                                                                                                                                                                                                                                                                                                                                                                                                                                                                                                                                                                                                                                                                                                                                                                                                                                               |                                                                               |                                                                  | SHEET   |   |
| H G F                                                                                                                                                                                                                                                                                                                                                                                                                                                                                                                                                                                                                                                                                                                                                                                                                                                                                                                                                                                                                                                                                                                                                                                                                                                                                                                                                                                                                                                                                                                                                                                                                                                                                                                                                                                                                                                                                                              | E                                                                                                                                                                                 | D                       | C                                                                                                                                                                                                                                                                                                                                                                                                                                                                                                                                                                                                                                                                                                                                                                                                                                                                                                                                                                                                                                                                                                                                                                                                                                                                                                                                                                                                                                                                                                                                                                                                                                                                                                                                                                                                                                                                                                                                                                                                                                                                                               | B                                                                             | A                                                                |         |   |