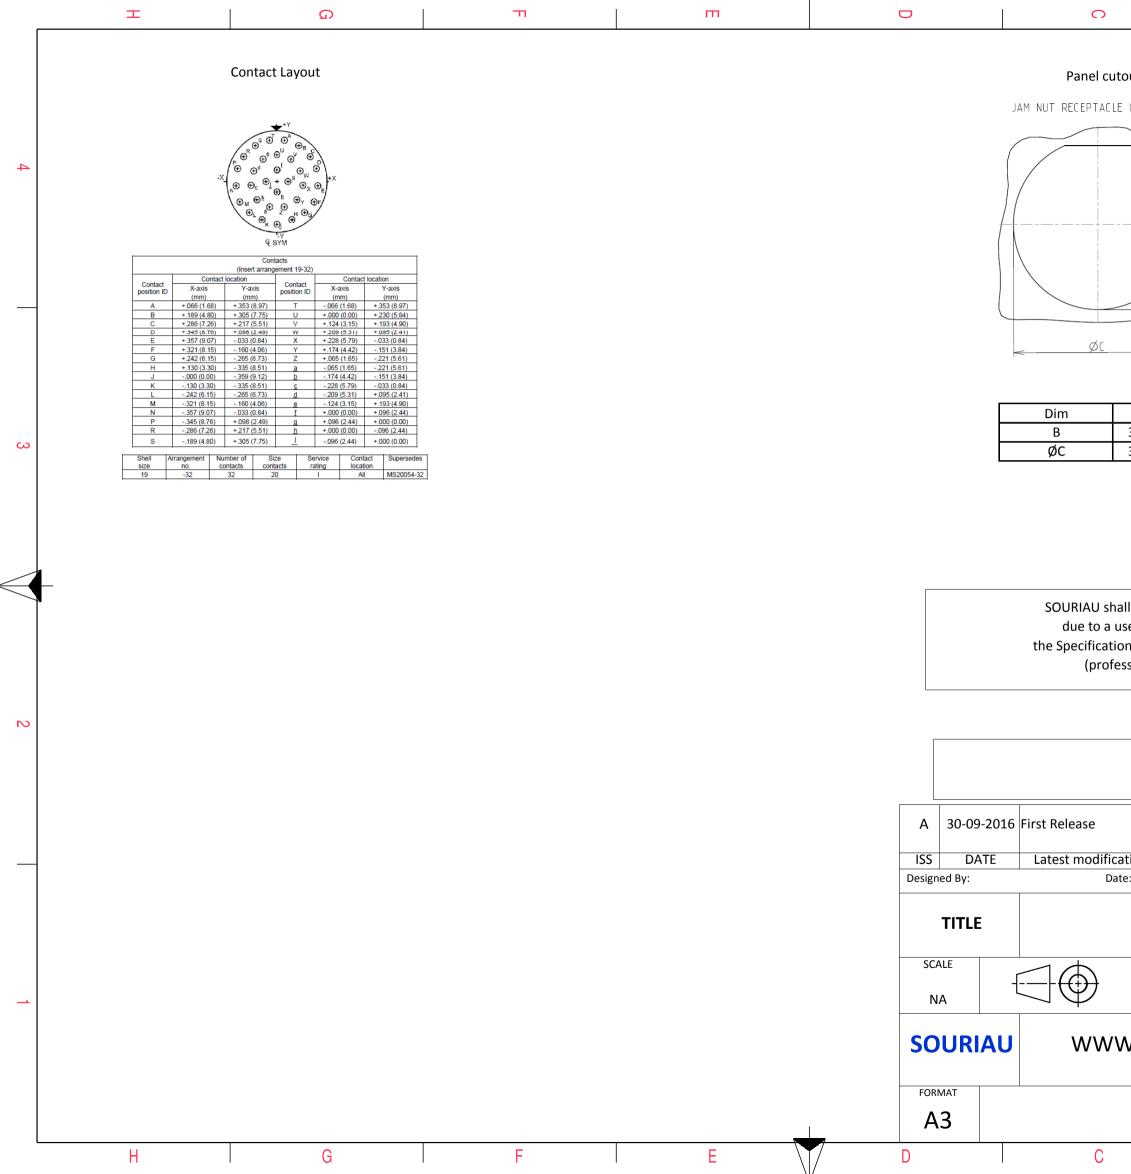

| ז ה מ                                                                                                                                                                                                                                                                                                                                                                                                                                                                                                                                                                                                                                                                                                                                                                                                                                                                                                                                                                                                                                                                                                                                                                                                                                                                                                                                                                                                                                                                                                                                                                                                                                                                                                                                                                                                                                                                                                                                                                                                                                                                                                                          |                                                                            | 0                                         | Œ                                                                                                                                                                 | A                                                                  |              | $\neg$ |
|--------------------------------------------------------------------------------------------------------------------------------------------------------------------------------------------------------------------------------------------------------------------------------------------------------------------------------------------------------------------------------------------------------------------------------------------------------------------------------------------------------------------------------------------------------------------------------------------------------------------------------------------------------------------------------------------------------------------------------------------------------------------------------------------------------------------------------------------------------------------------------------------------------------------------------------------------------------------------------------------------------------------------------------------------------------------------------------------------------------------------------------------------------------------------------------------------------------------------------------------------------------------------------------------------------------------------------------------------------------------------------------------------------------------------------------------------------------------------------------------------------------------------------------------------------------------------------------------------------------------------------------------------------------------------------------------------------------------------------------------------------------------------------------------------------------------------------------------------------------------------------------------------------------------------------------------------------------------------------------------------------------------------------------------------------------------------------------------------------------------------------|----------------------------------------------------------------------------|-------------------------------------------|-------------------------------------------------------------------------------------------------------------------------------------------------------------------|--------------------------------------------------------------------|--------------|--------|
| <complex-block><complex-block></complex-block></complex-block>                                                                                                                                                                                                                                                                                                                                                                                                                                                                                                                                                                                                                                                                                                                                                                                                                                                                                                                                                                                                                                                                                                                                                                                                                                                                                                                                                                                                                                                                                                                                                                                                                                                                                                                                                                                                                                                                                                                                                                                                                                                                 | ØA                                                                         | <image/> <image/>                         | AYOUT SHOWN AS EXAMPLE                                                                                                                                            |                                                                    |              | 4      |
| Keying Shown as example                                                                                                                                                                                                                                                                                                                                                                                                                                                                                                                                                                                                                                                                                                                                                                                                                                                                                                                                                                                                                                                                                                                                                                                                                                                                                                                                                                                                                                                                                                                                                                                                                                                                                                                                                                                                                                                                                                                                                                                                                                                                                                        |                                                                            |                                           |                                                                                                                                                                   |                                                                    |              |        |
| CHARACTERISTICS Connector of Co | dimension<br><b>Nominal</b><br>49.2±0.3                                    |                                           |                                                                                                                                                                   |                                                                    |              |        |
| -Shell Plating     : Black Zinc Nickel     R       -Insulator     : Thermoplastic     S       -Contacts     : Copper Alloy     W                                                                                                                                                                                                                                                                                                                                                                                                                                                                                                                                                                                                                                                                                                                                                                                                                                                                                                                                                                                                                                                                                                                                                                                                                                                                                                                                                                                                                                                                                                                                                                                                                                                                                                                                                                                                                                                                                                                                                                                               | 49.2±0.3<br>33.32+0.1/-0.15<br>32.5Max<br>46±0.4<br>3+0.9/-0.1<br>M28x1-6g | due to a use<br>the Specification         | I not be liable for any non-conformity<br>e of the Products which does not con<br>is issued by either of the Parties or by<br>sional recommendation, technical no | nply with<br>y a third party                                       |              |        |
| -Seals & Grommet : Silicon Elastomer<br>Contact Plating : Gold over copper Alloy 0.8μm minimum<br>Durability : 500 Mating guales                                                                                                                                                                                                                                                                                                                                                                                                                                                                                                                                                                                                                                                                                                                                                                                                                                                                                                                                                                                                                                                                                                                                                                                                                                                                                                                                                                                                                                                                                                                                                                                                                                                                                                                                                                                                                                                                                                                                                                                               |                                                                            |                                           |                                                                                                                                                                   | ction & Control List<br>Not Listed                                 |              | 2      |
| -Durability : 500 Mating cycles<br>-Delivered with Souriau contacts and Accessories                                                                                                                                                                                                                                                                                                                                                                                                                                                                                                                                                                                                                                                                                                                                                                                                                                                                                                                                                                                                                                                                                                                                                                                                                                                                                                                                                                                                                                                                                                                                                                                                                                                                                                                                                                                                                                                                                                                                                                                                                                            |                                                                            |                                           | PN: 8D719Z32SA                                                                                                                                                    |                                                                    |              |        |
| -Temperature Range: -65°C to +175°C-Salt Spray: 500 hours                                                                                                                                                                                                                                                                                                                                                                                                                                                                                                                                                                                                                                                                                                                                                                                                                                                                                                                                                                                                                                                                                                                                                                                                                                                                                                                                                                                                                                                                                                                                                                                                                                                                                                                                                                                                                                                                                                                                                                                                                                                                      | A                                                                          |                                           |                                                                                                                                                                   |                                                                    |              |        |
|                                                                                                                                                                                                                                                                                                                                                                                                                                                                                                                                                                                                                                                                                                                                                                                                                                                                                                                                                                                                                                                                                                                                                                                                                                                                                                                                                                                                                                                                                                                                                                                                                                                                                                                                                                                                                                                                                                                                                                                                                                                                                                                                | ISS<br>Desig                                                               | S DATE Latest modificat<br>igned By: Date | -                                                                                                                                                                 | CUSTOMER DRAWING                                                   | MOD N°       | -      |
|                                                                                                                                                                                                                                                                                                                                                                                                                                                                                                                                                                                                                                                                                                                                                                                                                                                                                                                                                                                                                                                                                                                                                                                                                                                                                                                                                                                                                                                                                                                                                                                                                                                                                                                                                                                                                                                                                                                                                                                                                                                                                                                                |                                                                            | TITLE                                     | Aluminium Receptacle                                                                                                                                              | e 8D series                                                        |              |        |
| BASIC SERIES:     8D     7     -     19     Z     32     S     A            → SHELL TYPE : Jam nut Receptacle                                                                                                                                                                                                                                                                                                                                                                                                                                                                                                                                                                                                                                                                                                                                                                                                                                                                                                                                                                                                                                                                                                                                                                                                                                                                                                                                                                                                                                                                                                                                                                                                                                                                                                                                                                                                                                                                                                                                                                                                                  |                                                                            | NA                                        | General linear<br>Tolerances:<br>±                                                                                                                                | NPRDS / PROJECT<br><b>859</b><br>This document is the propert      | ty of        | 1      |
| CONTACT TYPE       : Standard Crimp Contact         SHELL SIZE : 19       CONTACT                                                                                                                                                                                                                                                                                                                                                                                                                                                                                                                                                                                                                                                                                                                                                                                                                                                                                                                                                                                                                                                                                                                                                                                                                                                                                                                                                                                                                                                                                                                                                                                                                                                                                                                                                                                                                                                                                                                                                                                                                                              | ORIENTATION : A<br>TYPE : SOCKET(500 Matings)                              | OURIAU WWW                                | .SOURIAU.COM                                                                                                                                                      | SOURIAU<br>it must not be reproduced<br>communicated without permi | or           |        |
| PLATING : Z = Black Zinc Nickel                                                                                                                                                                                                                                                                                                                                                                                                                                                                                                                                                                                                                                                                                                                                                                                                                                                                                                                                                                                                                                                                                                                                                                                                                                                                                                                                                                                                                                                                                                                                                                                                                                                                                                                                                                                                                                                                                                                                                                                                                                                                                                | CONTACT LAYOUT : 19-32                                                     | ORMAT<br>A3                               | SOURIAU DRG N°<br>8D719Z32SA-C                                                                                                                                    |                                                                    | SHEET<br>1/2 |        |
| H G F I                                                                                                                                                                                                                                                                                                                                                                                                                                                                                                                                                                                                                                                                                                                                                                                                                                                                                                                                                                                                                                                                                                                                                                                                                                                                                                                                                                                                                                                                                                                                                                                                                                                                                                                                                                                                                                                                                                                                                                                                                                                                                                                        | E D                                                                        | C                                         | B                                                                                                                                                                 | A                                                                  | -, -         |        |