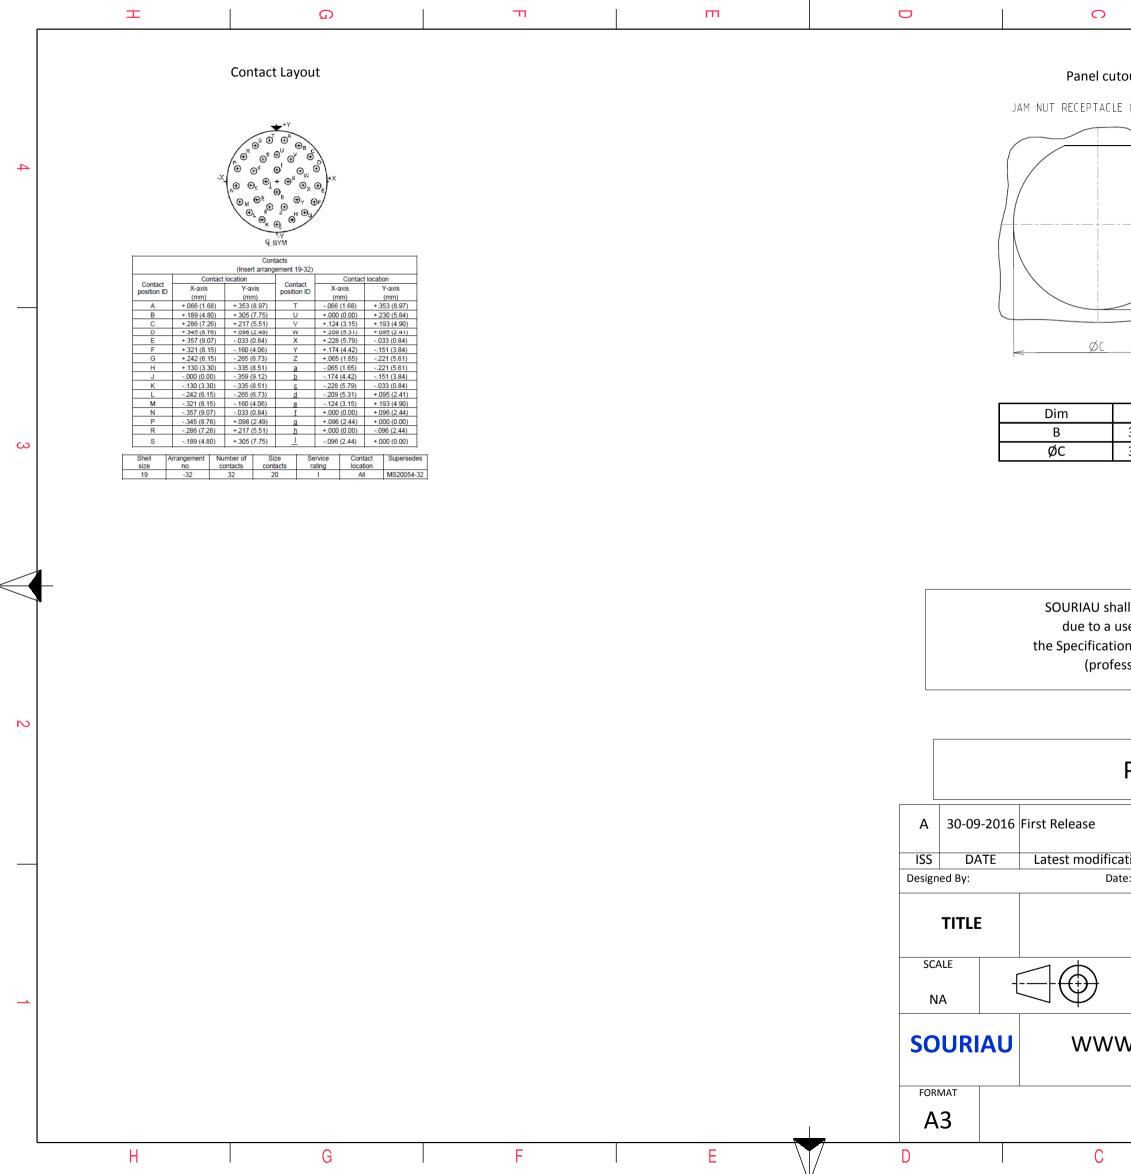

|                                                                                                                                                                                                                                                                                                                                                                                                                                                                                                                                                                                                                                                                                                                                                                                                                                                                                                                                                                                                                                                                                                                                                                                                                                                                                                                                                                                                                                                                                                                                                                                                                                                                                                                                                                                                                                                                                                                                                                                                                                                                                                                                               | E G F                                                                                                                                                                                                                                                                                                                                                                                                                                                                                                                                                                                                                                                                                                                                                                                                                                                                                                                                                                                                                                                                                                                                                                                                                                                                                                                                                                                                                                                                                                                                                                                                                                                                                                                                                                                                                                                                                                                                                                                                                                                                                                                                | m                                                                                                                                                                                                                                                                                                                                                                                                                                                                                                                                                                                                                                                                                                                                                                                                                                                                                                                                                                                                                                                                                                                                                                                                                                                                                                                                                                                                                                                                                                                                                                                                                                                                                                                                                                                                                                                                                                                                                                                                                                                                                                                                 | D                                 | 0                                                                                                                        | B                                                                                                                |           | _ |
|-----------------------------------------------------------------------------------------------------------------------------------------------------------------------------------------------------------------------------------------------------------------------------------------------------------------------------------------------------------------------------------------------------------------------------------------------------------------------------------------------------------------------------------------------------------------------------------------------------------------------------------------------------------------------------------------------------------------------------------------------------------------------------------------------------------------------------------------------------------------------------------------------------------------------------------------------------------------------------------------------------------------------------------------------------------------------------------------------------------------------------------------------------------------------------------------------------------------------------------------------------------------------------------------------------------------------------------------------------------------------------------------------------------------------------------------------------------------------------------------------------------------------------------------------------------------------------------------------------------------------------------------------------------------------------------------------------------------------------------------------------------------------------------------------------------------------------------------------------------------------------------------------------------------------------------------------------------------------------------------------------------------------------------------------------------------------------------------------------------------------------------------------|--------------------------------------------------------------------------------------------------------------------------------------------------------------------------------------------------------------------------------------------------------------------------------------------------------------------------------------------------------------------------------------------------------------------------------------------------------------------------------------------------------------------------------------------------------------------------------------------------------------------------------------------------------------------------------------------------------------------------------------------------------------------------------------------------------------------------------------------------------------------------------------------------------------------------------------------------------------------------------------------------------------------------------------------------------------------------------------------------------------------------------------------------------------------------------------------------------------------------------------------------------------------------------------------------------------------------------------------------------------------------------------------------------------------------------------------------------------------------------------------------------------------------------------------------------------------------------------------------------------------------------------------------------------------------------------------------------------------------------------------------------------------------------------------------------------------------------------------------------------------------------------------------------------------------------------------------------------------------------------------------------------------------------------------------------------------------------------------------------------------------------------|-----------------------------------------------------------------------------------------------------------------------------------------------------------------------------------------------------------------------------------------------------------------------------------------------------------------------------------------------------------------------------------------------------------------------------------------------------------------------------------------------------------------------------------------------------------------------------------------------------------------------------------------------------------------------------------------------------------------------------------------------------------------------------------------------------------------------------------------------------------------------------------------------------------------------------------------------------------------------------------------------------------------------------------------------------------------------------------------------------------------------------------------------------------------------------------------------------------------------------------------------------------------------------------------------------------------------------------------------------------------------------------------------------------------------------------------------------------------------------------------------------------------------------------------------------------------------------------------------------------------------------------------------------------------------------------------------------------------------------------------------------------------------------------------------------------------------------------------------------------------------------------------------------------------------------------------------------------------------------------------------------------------------------------------------------------------------------------------------------------------------------------|-----------------------------------|--------------------------------------------------------------------------------------------------------------------------|------------------------------------------------------------------------------------------------------------------|-----------|---|
| CHARACTERISTICS         Standard : Based on MIL-DTL-38999 Series III.         Schell Material ::::::::::::::::::::::::::::::::::::                                                                                                                                                                                                                                                                                                                                                                                                                                                                                                                                                                                                                                                                                                                                                                                                                                                                                                                                                                                                                                                                                                                                                                                                                                                                                                                                                                                                                                                                                                                                                                                                                                                                                                                                                                                                                                                                                                                                                                                                            | A<br>22.6 Max<br>W<br>preudicipanti and a second a | S<br>The second sec |                                   | <image/> <section-header></section-header>                                                                               | MNE                                                                                                              |           | 4 |
| Shell Material       : Aluminum         Shell Material       : Aluminum         Shell Material       :: Aluminum         Shell Material       ::: Aluminum         Shell Material       ::: Aluminum         Shell Material       ::: Aluminum         Shell Material       ::: Aluminum         Source       ::: Source         Source <td:: source<="" td="">         Source<td>CHARACTERISTICS</td><td>Connector dimension Dim Nominal</td><td></td><td></td><td></td><td></td><td></td></td::>                                                                                                                                                                                                                                                                                                                                                                                                                                                                                                                                                                                                                                                                                                                                                                                                                                                                                                                                                                            | CHARACTERISTICS                                                                                                                                                                                                                                                                                                                                                                                                                                                                                                                                                                                                                                                                                                                                                                                                                                                                                                                                                                                                                                                                                                                                                                                                                                                                                                                                                                                                                                                                                                                                                                                                                                                                                                                                                                                                                                                                                                                                                                                                                                                                                                                      | Connector dimension Dim Nominal                                                                                                                                                                                                                                                                                                                                                                                                                                                                                                                                                                                                                                                                                                                                                                                                                                                                                                                                                                                                                                                                                                                                                                                                                                                                                                                                                                                                                                                                                                                                                                                                                                                                                                                                                                                                                                                                                                                                                                                                                                                                                                   |                                   |                                                                                                                          |                                                                                                                  |           |   |
| -Delivered without Souriau contacts<br>-Temperature Range : -65°C to +175°C<br>-Salt Spray : 500 hours<br>-Mass : 29 g ± 10%<br>BASIC SERIES: BD 7 - 19 Z 32 P A L<br>SHELL TYPE : Jam nut Receptacle<br>CONTACT TYPE : Standard Crimp Contact<br>SHELL SIZE : 19<br>PLATING : Z = Black Zinc Nickel CONTACT LAYOUT : 19-32<br>CONTACT LAYOUT : 19-32<br>CONTACT LAYOUT : 19-32                                                                                                                                                                                                                                                                                                                                                                                                                                                                                                                                                                                                                                                                                                                                                                                                                                                                                                                                                                                                                                                                                                                                                                                                                                                                                                                                                                                                                                                                                                                                                                                                                                                                                                                                                               | -Shell Plating: Black Zinc Nickel-Insulator: Thermoplastic-Contacts: Copper Alloy-Seals & Grommet: Silicon Elastomer                                                                                                                                                                                                                                                                                                                                                                                                                                                                                                                                                                                                                                                                                                                                                                                                                                                                                                                                                                                                                                                                                                                                                                                                                                                                                                                                                                                                                                                                                                                                                                                                                                                                                                                                                                                                                                                                                                                                                                                                                 | B         33.32+0.1/-0.15           R         32.5Max           S         46±0.4           W         3+0.9/-0.1                                                                                                                                                                                                                                                                                                                                                                                                                                                                                                                                                                                                                                                                                                                                                                                                                                                                                                                                                                                                                                                                                                                                                                                                                                                                                                                                                                                                                                                                                                                                                                                                                                                                                                                                                                                                                                                                                                                                                                                                                   |                                   | due to a use of the Products whic<br>the Specifications issued by either of tl<br>(professional recommendatio<br>Country | h does not comply with<br>ne Parties or by a third party<br>n, technical notice.)<br>Jurisdiction & Control List |           | 2 |
| -Salt Spray : 500 hours<br>-Mass : 29 g ± 10%<br>BASIC SERIES: 8D 7 - 19 Z 32 P A L<br>BASIC SERIES: 8D 7 - 19 Z 32 P A L<br>BASIC SERIES: 8D 7 - 19 Z 32 P A L<br>Delivered W/O Contacts<br>SHELL TYPE : Standard Crimp Contact<br>SHELL SIZE : 19<br>PLATING : Z = Black Zinc Nickel The Contact Standard Crimp Contact | -Delivered without Souriau contacts                                                                                                                                                                                                                                                                                                                                                                                                                                                                                                                                                                                                                                                                                                                                                                                                                                                                                                                                                                                                                                                                                                                                                                                                                                                                                                                                                                                                                                                                                                                                                                                                                                                                                                                                                                                                                                                                                                                                                                                                                                                                                                  |                                                                                                                                                                                                                                                                                                                                                                                                                                                                                                                                                                                                                                                                                                                                                                                                                                                                                                                                                                                                                                                                                                                                                                                                                                                                                                                                                                                                                                                                                                                                                                                                                                                                                                                                                                                                                                                                                                                                                                                                                                                                                                                                   | A 30-09-20                        |                                                                                                                          | 2PAL                                                                                                             |           | - |
| BASIC SERIES: 8D 7 - 19 Z 32 P A L   BASIC SERIES: 8D 7 - 19 Z 32 P A L   BASIC SERIES: Basic Series: 8D 7 - 19 Z 32 P A L   Basic Series: <td></td> <td></td> <td>ISS DATE</td> <td>Latest modification - by</td> <td>CUSTOMER DRAWING</td> <td>MOD N°</td> <td></td>                                                                                                                                                                                                                                                                                                                                                                                                                                                                                                                                                                                                                                                                                                                                                                                                                                                                  |                                                                                                                                                                                                                                                                                                                                                                                                                                                                                                                                                                                                                                                                                                                                                                                                                                                                                                                                                                                                                                                                                                                                                                                                                                                                                                                                                                                                                                                                                                                                                                                                                                                                                                                                                                                                                                                                                                                                                                                                                                                                                                                                      |                                                                                                                                                                                                                                                                                                                                                                                                                                                                                                                                                                                                                                                                                                                                                                                                                                                                                                                                                                                                                                                                                                                                                                                                                                                                                                                                                                                                                                                                                                                                                                                                                                                                                                                                                                                                                                                                                                                                                                                                                                                                                                                                   | ISS DATE                          | Latest modification - by                                                                                                 | CUSTOMER DRAWING                                                                                                 | MOD N°    |   |
| SHELL SIZE : 19       SOURIAU       it must not be reproduced or communicated without permission         PLATING : Z = Black Zinc Nickel       CONTACT LAYOUT : 19-32       FORMAT       SOURIAU DRG N°       SHEET                                                                                                                                                                                                                                                                                                                                                                                                                                                                                                                                                                                                                                                                                                                                                                                                                                                                                                                                                                                                                                                                                                                                                                                                                                                                                                                                                                                                                                                                                                                                                                                                                                                                                                                                                                                                                                                                                                                           | SHELL TYPE : Jam nut Receptacle                                                                                                                                                                                                                                                                                                                                                                                                                                                                                                                                                                                                                                                                                                                                                                                                                                                                                                                                                                                                                                                                                                                                                                                                                                                                                                                                                                                                                                                                                                                                                                                                                                                                                                                                                                                                                                                                                                                                                                                                                                                                                                      | Delivered W/O Co                                                                                                                                                                                                                                                                                                                                                                                                                                                                                                                                                                                                                                                                                                                                                                                                                                                                                                                                                                                                                                                                                                                                                                                                                                                                                                                                                                                                                                                                                                                                                                                                                                                                                                                                                                                                                                                                                                                                                                                                                                                                                                                  | SCALE<br>NA                       | General linear<br>Tolerances:<br>±                                                                                       | NPRDS / PROJECT<br>859<br>This document is the pro                                                               | perty of  | 1 |
| H G F E D C B A                                                                                                                                                                                                                                                                                                                                                                                                                                                                                                                                                                                                                                                                                                                                                                                                                                                                                                                                                                                                                                                                                                                                                                                                                                                                                                                                                                                                                                                                                                                                                                                                                                                                                                                                                                                                                                                                                                                                                                                                                                                                                                                               | SHELL SIZE : 19<br>PLATING : Z = Black Zinc Nickel                                                                                                                                                                                                                                                                                                                                                                                                                                                                                                                                                                                                                                                                                                                                                                                                                                                                                                                                                                                                                                                                                                                                                                                                                                                                                                                                                                                                                                                                                                                                                                                                                                                                                                                                                                                                                                                                                                                                                                                                                                                                                   | CONTACT TYPE : PIN(500 Ma<br>CONTACT LAYOUT :                                                                                                                                                                                                                                                                                                                                                                                                                                                                                                                                                                                                                                                                                                                                                                                                                                                                                                                                                                                                                                                                                                                                                                                                                                                                                                                                                                                                                                                                                                                                                                                                                                                                                                                                                                                                                                                                                                                                                                                                                                                                                     | i 19-32<br>SOURIA<br>FORMAT<br>A3 | SOURIAU I<br>8D719Z32                                                                                                    | it must not be reproduct<br>communicated without pe<br>DRG N°<br>PAL-C                                           | ermission |   |