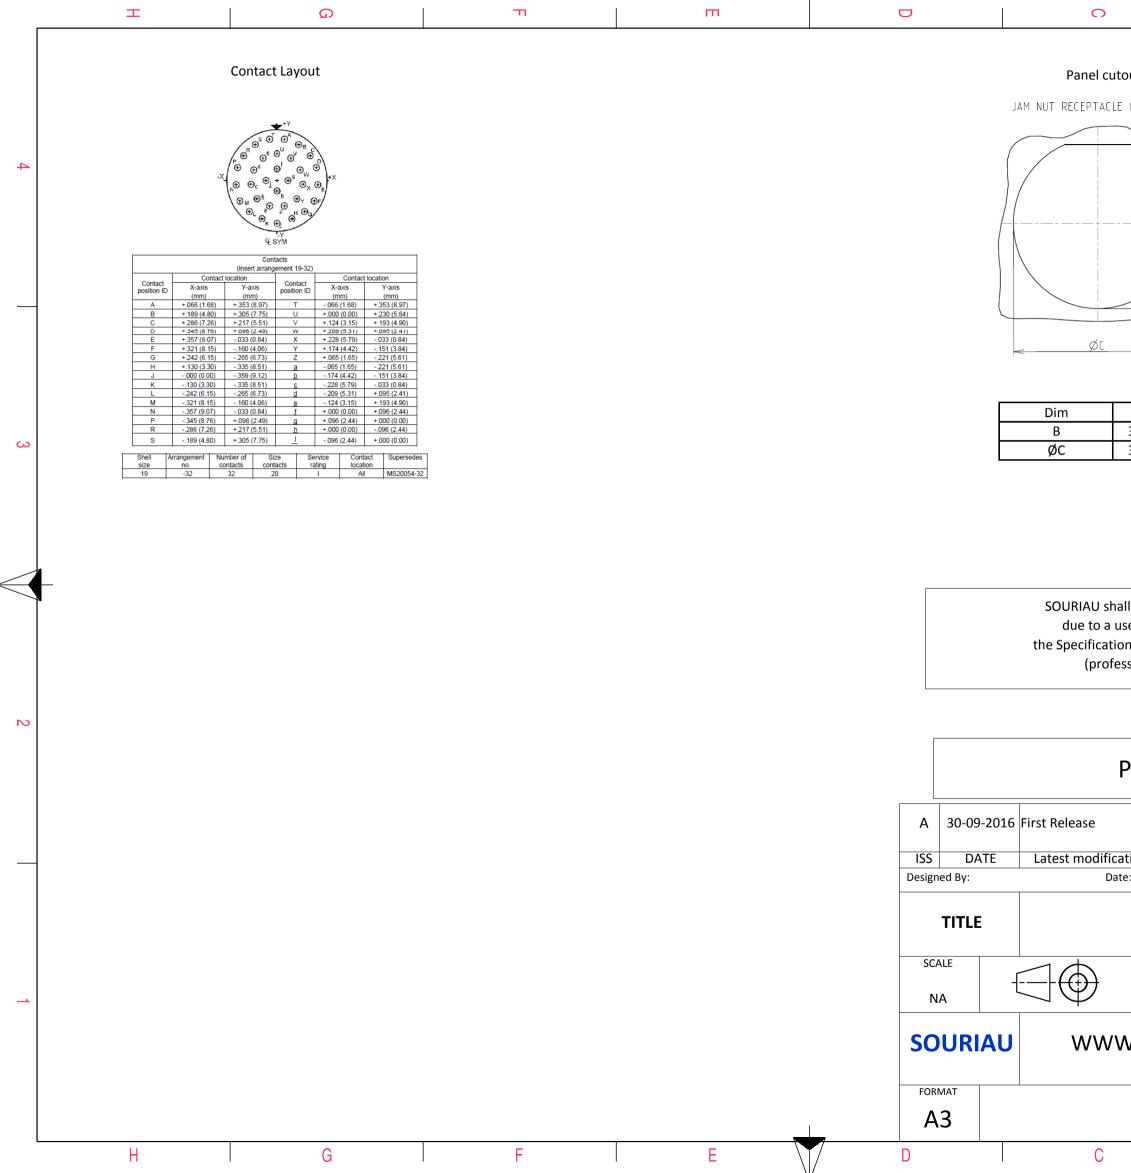

|   | T Q T                                                                                                                                                                                                              | m                                                                                                                                                                                                                                                                                                                                                                                                                                                                                                                                                                                                                                                                                                                                                                                                                                                                                                                                                                                                                                                                                                                                                                                                                                                                                                                                                                                                                                                                                                                                                                                                                                                                                                                                                                                                                                                                                                                                                                                                                                                                                                                                |                              | 0                                 | B                                           | _ |  |  |
|---|--------------------------------------------------------------------------------------------------------------------------------------------------------------------------------------------------------------------|----------------------------------------------------------------------------------------------------------------------------------------------------------------------------------------------------------------------------------------------------------------------------------------------------------------------------------------------------------------------------------------------------------------------------------------------------------------------------------------------------------------------------------------------------------------------------------------------------------------------------------------------------------------------------------------------------------------------------------------------------------------------------------------------------------------------------------------------------------------------------------------------------------------------------------------------------------------------------------------------------------------------------------------------------------------------------------------------------------------------------------------------------------------------------------------------------------------------------------------------------------------------------------------------------------------------------------------------------------------------------------------------------------------------------------------------------------------------------------------------------------------------------------------------------------------------------------------------------------------------------------------------------------------------------------------------------------------------------------------------------------------------------------------------------------------------------------------------------------------------------------------------------------------------------------------------------------------------------------------------------------------------------------------------------------------------------------------------------------------------------------|------------------------------|-----------------------------------|---------------------------------------------|---|--|--|
| 4 | R<br>22.6 Max<br>() () () () () () () () () () () () () (                                                                                                                                                          | S<br>Market Market |                              | <image/> <image/>                 |                                             | 4 |  |  |
|   | Keying Shown as example                                                                                                                                                                                            |                                                                                                                                                                                                                                                                                                                                                                                                                                                                                                                                                                                                                                                                                                                                                                                                                                                                                                                                                                                                                                                                                                                                                                                                                                                                                                                                                                                                                                                                                                                                                                                                                                                                                                                                                                                                                                                                                                                                                                                                                                                                                                                                  |                              |                                   |                                             |   |  |  |
|   | CHARACTERISTICSStandard : Based on MIL-DTL-38999 Series III                                                                                                                                                        | Connector dimension Dim Nominal                                                                                                                                                                                                                                                                                                                                                                                                                                                                                                                                                                                                                                                                                                                                                                                                                                                                                                                                                                                                                                                                                                                                                                                                                                                                                                                                                                                                                                                                                                                                                                                                                                                                                                                                                                                                                                                                                                                                                                                                                                                                                                  |                              |                                   |                                             |   |  |  |
|   | -Shell Material: AluminiumA49.2±0.3-Shell Plating: Olive drab CadmiumB33.32+0.1/-0.15-Shell Plating: Olive drab CadmiumR32.5Max-Insulator: ThermoplasticS46±0.4-Contacts: Copper AlloyW3+0.9/-0.1VV THREADM28x1-6g |                                                                                                                                                                                                                                                                                                                                                                                                                                                                                                                                                                                                                                                                                                                                                                                                                                                                                                                                                                                                                                                                                                                                                                                                                                                                                                                                                                                                                                                                                                                                                                                                                                                                                                                                                                                                                                                                                                                                                                                                                                                                                                                                  |                              |                                   |                                             |   |  |  |
| N | -Seals & Grommet : Silicon Elastomer<br>-Contact Plating : Gold over copper Alloy 0.8μm minimum                                                                                                                    |                                                                                                                                                                                                                                                                                                                                                                                                                                                                                                                                                                                                                                                                                                                                                                                                                                                                                                                                                                                                                                                                                                                                                                                                                                                                                                                                                                                                                                                                                                                                                                                                                                                                                                                                                                                                                                                                                                                                                                                                                                                                                                                                  |                              | Country<br>FR                     | Jurisdiction & Control List<br>Not Listed   | 2 |  |  |
|   | -Durability : 500 Mating cycles<br>-Delivered without Souriau contacts                                                                                                                                             |                                                                                                                                                                                                                                                                                                                                                                                                                                                                                                                                                                                                                                                                                                                                                                                                                                                                                                                                                                                                                                                                                                                                                                                                                                                                                                                                                                                                                                                                                                                                                                                                                                                                                                                                                                                                                                                                                                                                                                                                                                                                                                                                  |                              | PN: 8D719W3                       | 2PCL                                        |   |  |  |
|   | -Temperature Range : -65°C to +175°C<br>-Salt Spray : 500 hours                                                                                                                                                    |                                                                                                                                                                                                                                                                                                                                                                                                                                                                                                                                                                                                                                                                                                                                                                                                                                                                                                                                                                                                                                                                                                                                                                                                                                                                                                                                                                                                                                                                                                                                                                                                                                                                                                                                                                                                                                                                                                                                                                                                                                                                                                                                  |                              | First Release                     |                                             |   |  |  |
|   | -Mass : 29 g ± 10%                                                                                                                                                                                                 |                                                                                                                                                                                                                                                                                                                                                                                                                                                                                                                                                                                                                                                                                                                                                                                                                                                                                                                                                                                                                                                                                                                                                                                                                                                                                                                                                                                                                                                                                                                                                                                                                                                                                                                                                                                                                                                                                                                                                                                                                                                                                                                                  | ISS DATE<br>Designed By:     | Latest modification - by<br>Date: | CUSTOMER DRAWING                            | • |  |  |
|   | TITLE     Aluminium Receptacle 8D series                                                                                                                                                                           |                                                                                                                                                                                                                                                                                                                                                                                                                                                                                                                                                                                                                                                                                                                                                                                                                                                                                                                                                                                                                                                                                                                                                                                                                                                                                                                                                                                                                                                                                                                                                                                                                                                                                                                                                                                                                                                                                                                                                                                                                                                                                                                                  |                              |                                   |                                             |   |  |  |
| _ | BASIC SERIES:     8D     7     -     19     W     32     P       SHELL TYPE     : Jam nut Receptacle                                                                                                               | C L Delivered W/O Contacts                                                                                                                                                                                                                                                                                                                                                                                                                                                                                                                                                                                                                                                                                                                                                                                                                                                                                                                                                                                                                                                                                                                                                                                                                                                                                                                                                                                                                                                                                                                                                                                                                                                                                                                                                                                                                                                                                                                                                                                                                                                                                                       | SCALE -<br>NA                | General linear<br>Tolerances:     | NPRDS / PROJECT<br><b>859</b>               | 1 |  |  |
|   | CONTACT TYPE : Standard Crimp Contact                                                                                                                                                                              | SOURIAU                                                                                                                                                                                                                                                                                                                                                                                                                                                                                                                                                                                                                                                                                                                                                                                                                                                                                                                                                                                                                                                                                                                                                                                                                                                                                                                                                                                                                                                                                                                                                                                                                                                                                                                                                                                                                                                                                                                                                                                                                                                                                                                          | it must not be reproduced of |                                   |                                             |   |  |  |
|   | SHELL SIZE : 19         PLATING : W = Olive drab Cadmium                                                                                                                                                           | CONTACT TYPE : PIN(500 Matings)<br>CONTACT LAYOUT : 19-32                                                                                                                                                                                                                                                                                                                                                                                                                                                                                                                                                                                                                                                                                                                                                                                                                                                                                                                                                                                                                                                                                                                                                                                                                                                                                                                                                                                                                                                                                                                                                                                                                                                                                                                                                                                                                                                                                                                                                                                                                                                                        | FORMAT                       | SOURIAU D                         | communicated without permission RG N° SHEET |   |  |  |
|   |                                                                                                                                                                                                                    |                                                                                                                                                                                                                                                                                                                                                                                                                                                                                                                                                                                                                                                                                                                                                                                                                                                                                                                                                                                                                                                                                                                                                                                                                                                                                                                                                                                                                                                                                                                                                                                                                                                                                                                                                                                                                                                                                                                                                                                                                                                                                                                                  | A3                           | 8D719W32                          |                                             |   |  |  |
|   | H G F                                                                                                                                                                                                              | I E                                                                                                                                                                                                                                                                                                                                                                                                                                                                                                                                                                                                                                                                                                                                                                                                                                                                                                                                                                                                                                                                                                                                                                                                                                                                                                                                                                                                                                                                                                                                                                                                                                                                                                                                                                                                                                                                                                                                                                                                                                                                                                                              | D                            | C                                 | ВІА                                         |   |  |  |