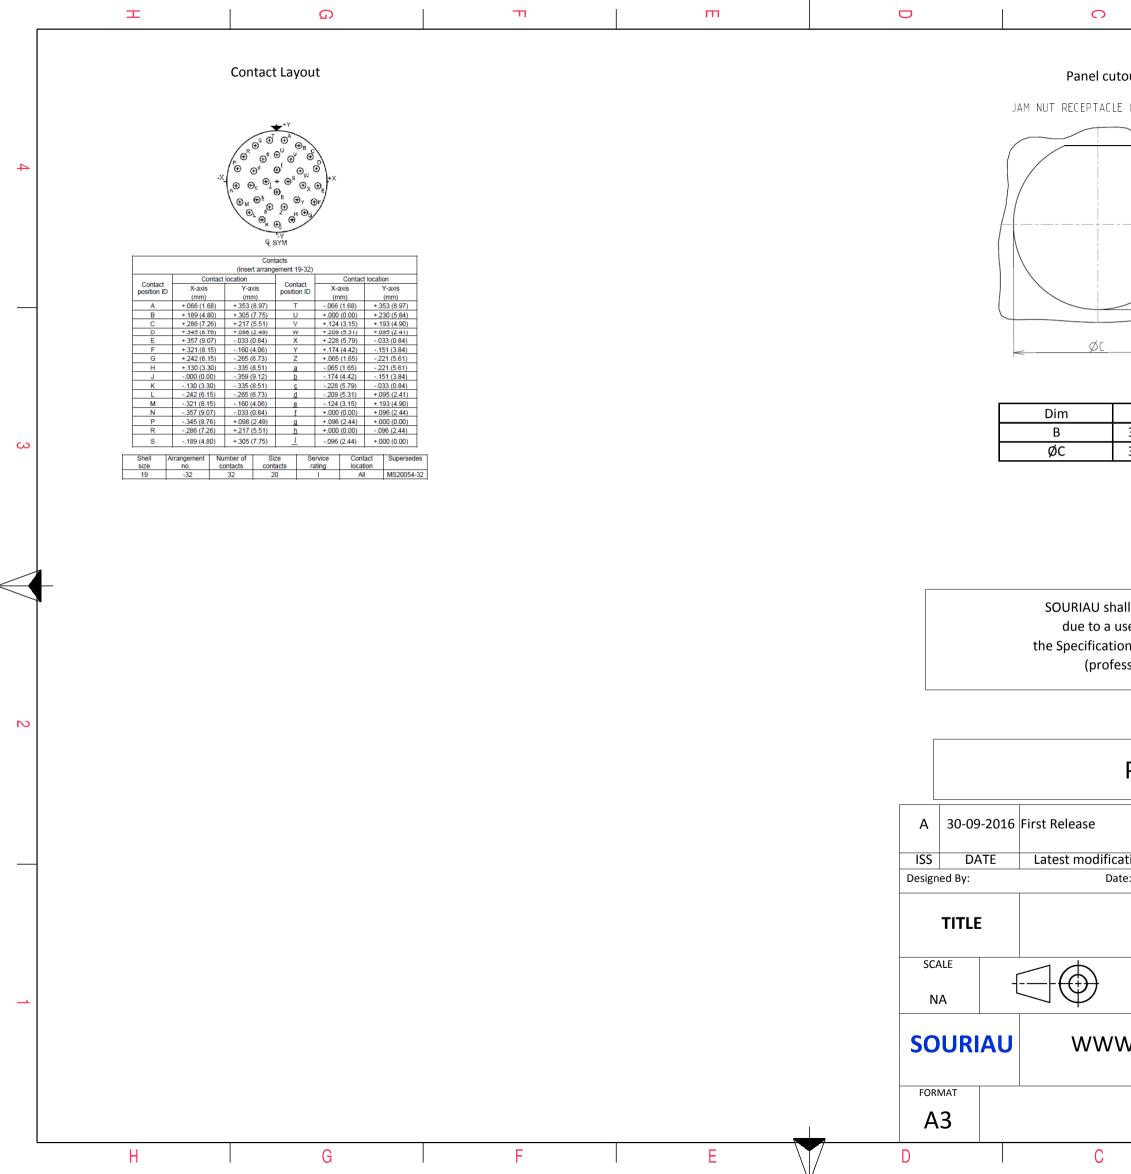

| Г | т                                                                                                                                                 |                                                                                         | Q |                                                                                                                                                                                                                                                                                                                                                                                                                                                                                                                                                                                                                                                                                                                                                                                                                                                                                                                                                                                                                                                                                                                                                                                                                                                                                                                                                                                                                                                                                                                                                                                                                                                                                                                                                                                                                                                                                                                                                                                                                                                                                                 | П    |    |                                           | т                                                                                                            | I                          | D                     |           | 0                               |
|---|---------------------------------------------------------------------------------------------------------------------------------------------------|-----------------------------------------------------------------------------------------|---|-------------------------------------------------------------------------------------------------------------------------------------------------------------------------------------------------------------------------------------------------------------------------------------------------------------------------------------------------------------------------------------------------------------------------------------------------------------------------------------------------------------------------------------------------------------------------------------------------------------------------------------------------------------------------------------------------------------------------------------------------------------------------------------------------------------------------------------------------------------------------------------------------------------------------------------------------------------------------------------------------------------------------------------------------------------------------------------------------------------------------------------------------------------------------------------------------------------------------------------------------------------------------------------------------------------------------------------------------------------------------------------------------------------------------------------------------------------------------------------------------------------------------------------------------------------------------------------------------------------------------------------------------------------------------------------------------------------------------------------------------------------------------------------------------------------------------------------------------------------------------------------------------------------------------------------------------------------------------------------------------------------------------------------------------------------------------------------------------|------|----|-------------------------------------------|--------------------------------------------------------------------------------------------------------------|----------------------------|-----------------------|-----------|---------------------------------|
| 4 | B<br>On flat                                                                                                                                      | R<br>22.6 Max                                                                           |   | V Thread                                                                                                                                                                                                                                                                                                                                                                                                                                                                                                                                                                                                                                                                                                                                                                                                                                                                                                                                                                                                                                                                                                                                                                                                                                                                                                                                                                                                                                                                                                                                                                                                                                                                                                                                                                                                                                                                                                                                                                                                                                                                                        |      |    |                                           | ØA                                                                                                           |                            |                       |           |                                 |
|   |                                                                                                                                                   |                                                                                         |   | Image: second |      |    |                                           |                                                                                                              |                            |                       |           |                                 |
| 2 | CHARACTERISTICS<br>-Standard : Based on N<br>-Shell Material<br>-Shell Plating<br>-Insulator<br>-Contacts<br>-Seals & Grommet<br>-Contact Plating | : Stainless Steel<br>: Nickel<br>: Thermoplastic<br>: Copper Alloy<br>: Silicon Elastom |   | ninimum                                                                                                                                                                                                                                                                                                                                                                                                                                                                                                                                                                                                                                                                                                                                                                                                                                                                                                                                                                                                                                                                                                                                                                                                                                                                                                                                                                                                                                                                                                                                                                                                                                                                                                                                                                                                                                                                                                                                                                                                                                                                                         |      |    | Connector<br>Dim<br>A<br>B<br>R<br>S<br>W | Nominal           49.2±0.3           33.32+0.1/-0.15           32.5Max           46±0.4           3+0.9/-0.1 |                            |                       |           | due to a us<br>the Specificatio |
|   | -Durability<br>-Delivered without Sou<br>-Temperature Range<br>-Salt Spray                                                                        | : 500 Mating cyo<br>uriau contacts<br>: -65°C to +200<br>: 500 hours                    |   |                                                                                                                                                                                                                                                                                                                                                                                                                                                                                                                                                                                                                                                                                                                                                                                                                                                                                                                                                                                                                                                                                                                                                                                                                                                                                                                                                                                                                                                                                                                                                                                                                                                                                                                                                                                                                                                                                                                                                                                                                                                                                                 |      |    |                                           |                                                                                                              |                            | ISS D<br>Designed By: | ATE       | Latest modifica                 |
|   | BASIC SERIES:<br>SHELL TYPE : Jam nut<br>CONTACT TYPE : Sta<br>SHELL SIZE : 19                                                                    | Receptacle<br>ndard Crimp Cont                                                          |   | 19 S                                                                                                                                                                                                                                                                                                                                                                                                                                                                                                                                                                                                                                                                                                                                                                                                                                                                                                                                                                                                                                                                                                                                                                                                                                                                                                                                                                                                                                                                                                                                                                                                                                                                                                                                                                                                                                                                                                                                                                                                                                                                                            | 32 S | BL | CONTAC                                    | ORIE<br>CT TYPE : SOCKET(5                                                                                   | NTATION : B<br>00 Matings) | NA<br>SOUR            | -{<br>IAU | wwv                             |
|   | PLATING : S =                                                                                                                                     | Nickel                                                                                  |   |                                                                                                                                                                                                                                                                                                                                                                                                                                                                                                                                                                                                                                                                                                                                                                                                                                                                                                                                                                                                                                                                                                                                                                                                                                                                                                                                                                                                                                                                                                                                                                                                                                                                                                                                                                                                                                                                                                                                                                                                                                                                                                 |      |    |                                           | CONTACT LAY                                                                                                  | OUT : 19-32                |                       |           |                                 |
| L | Н                                                                                                                                                 |                                                                                         | G |                                                                                                                                                                                                                                                                                                                                                                                                                                                                                                                                                                                                                                                                                                                                                                                                                                                                                                                                                                                                                                                                                                                                                                                                                                                                                                                                                                                                                                                                                                                                                                                                                                                                                                                                                                                                                                                                                                                                                                                                                                                                                                 | F    |    |                                           | E                                                                                                            | 7                          | D                     |           | С                               |

 $\mathbf{\mathbf{n}}$ 

|                                                                                                                                                                                                                                                                                                  | σ    |  | A |              |   |  |  |
|--------------------------------------------------------------------------------------------------------------------------------------------------------------------------------------------------------------------------------------------------------------------------------------------------|------|--|---|--------------|---|--|--|
|                                                                                                                                                                                                                                                                                                  |      |  |   |              | 4 |  |  |
| LAYOUT SHOWN AS EXA                                                                                                                                                                                                                                                                              | MPLE |  |   |              | 3 |  |  |
| all not be liable for any non-conformity or damage<br>use of the Products which does not comply with<br>ons issued by either of the Parties or by a third party<br>essional recommendation, technical notice.)<br><u>Country</u> Jurisdiction & Control List<br>FR Not Listed<br>PN: 8D719S32SBL |      |  |   |              |   |  |  |
| ation - by MOD N°<br>te: CUSTOMER DRAWING Stainless Steel Receptacle 8D series                                                                                                                                                                                                                   |      |  |   |              |   |  |  |
| General linear<br>Tolerances:<br>±     NPRDS / PROJECT       X.SOURIAU.COM     This document is the property of<br>SOURIAU<br>it must not be reproduced or<br>communicated without permission                                                                                                    |      |  |   |              |   |  |  |
| SOURIAU I<br>8D719S32                                                                                                                                                                                                                                                                            |      |  | A | SHEET<br>1/2 |   |  |  |