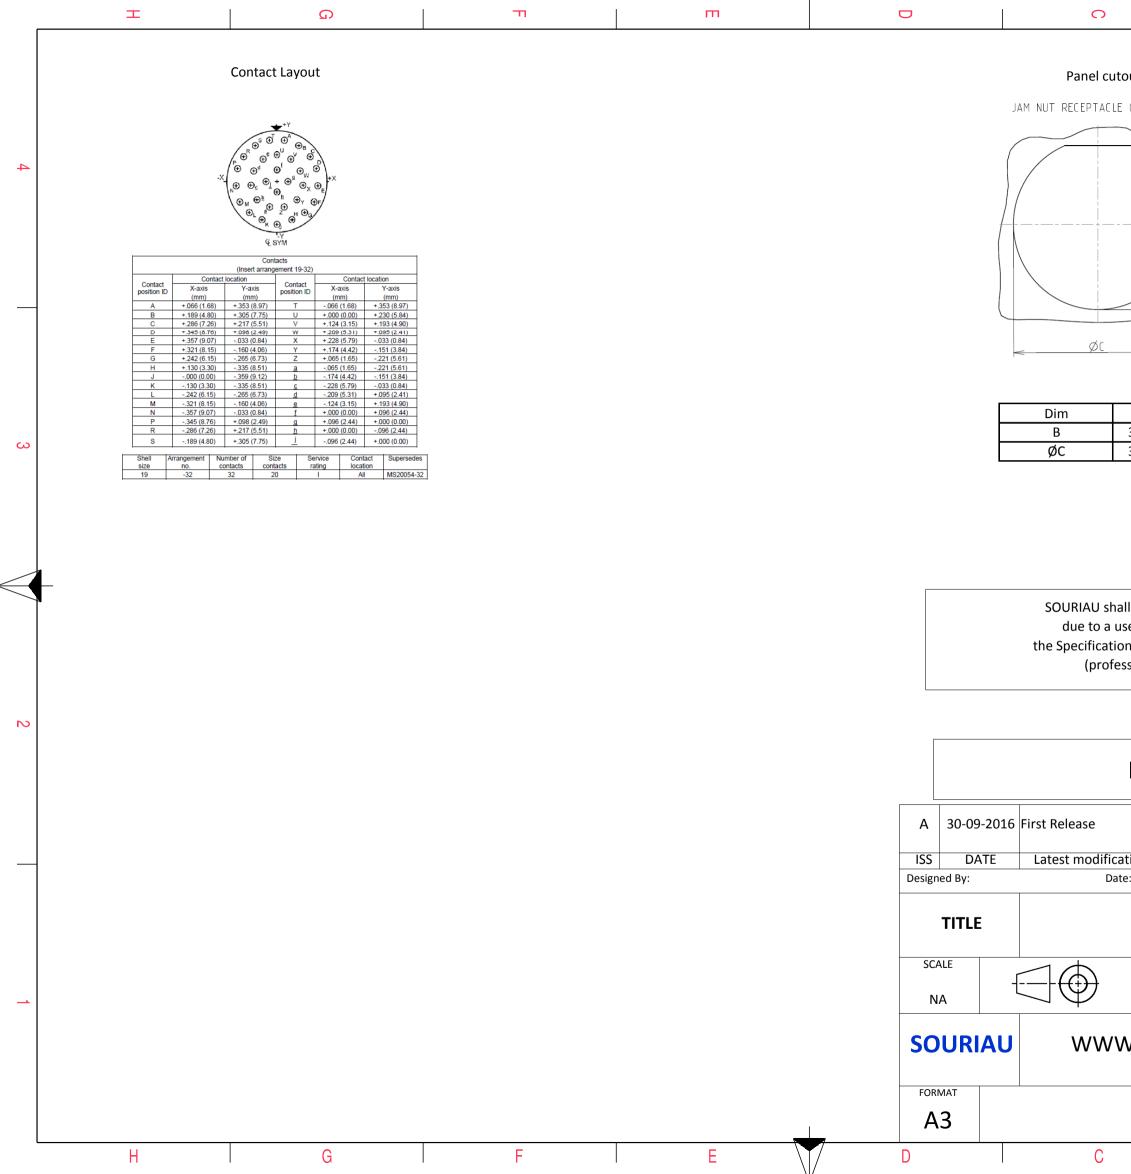

| -        | T Q T                                                                                                                                                                                                                                                                                                                                                                                                                                                                                                                                                                                                                                                                                                                                                                                                                                                                                                                                                                                                                                                                                                                                                                                                                                                                                                                                                                                                                                                                                                                                                                                                                                                                                                                                                                                                                                                                                                            | m                                                                                                                                                                                 | D C                                                   | Œ                              | A                                                                                                                                        |     |  |
|----------|------------------------------------------------------------------------------------------------------------------------------------------------------------------------------------------------------------------------------------------------------------------------------------------------------------------------------------------------------------------------------------------------------------------------------------------------------------------------------------------------------------------------------------------------------------------------------------------------------------------------------------------------------------------------------------------------------------------------------------------------------------------------------------------------------------------------------------------------------------------------------------------------------------------------------------------------------------------------------------------------------------------------------------------------------------------------------------------------------------------------------------------------------------------------------------------------------------------------------------------------------------------------------------------------------------------------------------------------------------------------------------------------------------------------------------------------------------------------------------------------------------------------------------------------------------------------------------------------------------------------------------------------------------------------------------------------------------------------------------------------------------------------------------------------------------------------------------------------------------------------------------------------------------------|-----------------------------------------------------------------------------------------------------------------------------------------------------------------------------------|-------------------------------------------------------|--------------------------------|------------------------------------------------------------------------------------------------------------------------------------------|-----|--|
| 4        | R<br>22.6 Max<br>()<br>()<br>()<br>()<br>()<br>()<br>()<br>()<br>()<br>()<br>()<br>()<br>()                                                                                                                                                                                                                                                                                                                                                                                                                                                                                                                                                                                                                                                                                                                                                                                                                                                                                                                                                                                                                                                                                                                                                                                                                                                                                                                                                                                                                                                                                                                                                                                                                                                                                                                                                                                                                      | S<br>C<br>C<br>C<br>C<br>C<br>C<br>C<br>C<br>C<br>C<br>C<br>C<br>C<br>C<br>C<br>C<br>C<br>C<br>C                                                                                  | <image/> <image/>                                     | T SHOWN AS EXAMPLE             |                                                                                                                                          | 4   |  |
|          | Ker<br>CHARACTERISTICS<br>-Standard : Based on MIL-DTL-38999 Series III                                                                                                                                                                                                                                                                                                                                                                                                                                                                                                                                                                                                                                                                                                                                                                                                                                                                                                                                                                                                                                                                                                                                                                                                                                                                                                                                                                                                                                                                                                                                                                                                                                                                                                                                                                                                                                          | ying Shown as example Connector dimension Dim Nominal                                                                                                                             |                                                       |                                |                                                                                                                                          |     |  |
| N        | -Shell Material: Aluminium-Shell Plating: Nickel-Insulator: Thermoplastic-Contacts: Copper Alloy-Seals & Grommet: Silicon Elastomer-Contact Plating: Gold over copper Alloy 0.8μm minimum-Durability: 500 Mating cycles-Delivered with Souriator | A         49.2±0.3           B         33.32+0.1/-0.15           R         32.5Max           S         46±0.4           W         3+0.9/-0.1           VV THREAD         M28x1-6g | due to a use of the Specifications issu (professional |                                | with<br>hird party                                                                                                                       | 2   |  |
|          | -Temperature Range <sub>:</sub> -65°C to +200°C<br>-Salt Spray : 48 hours                                                                                                                                                                                                                                                                                                                                                                                                                                                                                                                                                                                                                                                                                                                                                                                                                                                                                                                                                                                                                                                                                                                                                                                                                                                                                                                                                                                                                                                                                                                                                                                                                                                                                                                                                                                                                                        |                                                                                                                                                                                   | A 30-09-2016 First Release                            |                                |                                                                                                                                          |     |  |
| _        | -Mass : 43.83 g ± 10%                                                                                                                                                                                                                                                                                                                                                                                                                                                                                                                                                                                                                                                                                                                                                                                                                                                                                                                                                                                                                                                                                                                                                                                                                                                                                                                                                                                                                                                                                                                                                                                                                                                                                                                                                                                                                                                                                            |                                                                                                                                                                                   | ISS DATE Latest modification -<br>Designed By: Date:  |                                | MOD N°<br>STOMER DRAWING                                                                                                                 | -   |  |
|          |                                                                                                                                                                                                                                                                                                                                                                                                                                                                                                                                                                                                                                                                                                                                                                                                                                                                                                                                                                                                                                                                                                                                                                                                                                                                                                                                                                                                                                                                                                                                                                                                                                                                                                                                                                                                                                                                                                                  | TITLE                                                                                                                                                                             | Aluminium Receptacle 8                                | minium Receptacle 8D series    |                                                                                                                                          |     |  |
| <b>_</b> | BASIC SERIES:     8D     7     -     19     F     32       SHELL TYPE : Jam nut Receptacle                                                                                                                                                                                                                                                                                                                                                                                                                                                                                                                                                                                                                                                                                                                                                                                                                                                                                                                                                                                                                                                                                                                                                                                                                                                                                                                                                                                                                                                                                                                                                                                                                                                                                                                                                                                                                       | A A ORIENTATIO                                                                                                                                                                    | SOURIAU WWW.SC                                        | Tolerances:<br>±<br>DURIAU.COM | NPRDS / PROJECT<br>859<br>This document is the property of<br>SOURIAU<br>it must not be reproduced or<br>communicated without permission | - 1 |  |
|          | PLATING : F = Nickel                                                                                                                                                                                                                                                                                                                                                                                                                                                                                                                                                                                                                                                                                                                                                                                                                                                                                                                                                                                                                                                                                                                                                                                                                                                                                                                                                                                                                                                                                                                                                                                                                                                                                                                                                                                                                                                                                             | CONTACT LAYOUT : 1                                                                                                                                                                |                                                       | OURIAU DRG N°<br>8D719F32AA-C  | SHEET<br>1/2                                                                                                                             |     |  |
| Ĺ        | H G F                                                                                                                                                                                                                                                                                                                                                                                                                                                                                                                                                                                                                                                                                                                                                                                                                                                                                                                                                                                                                                                                                                                                                                                                                                                                                                                                                                                                                                                                                                                                                                                                                                                                                                                                                                                                                                                                                                            | E                                                                                                                                                                                 | D C                                                   | В                              | A                                                                                                                                        | -   |  |