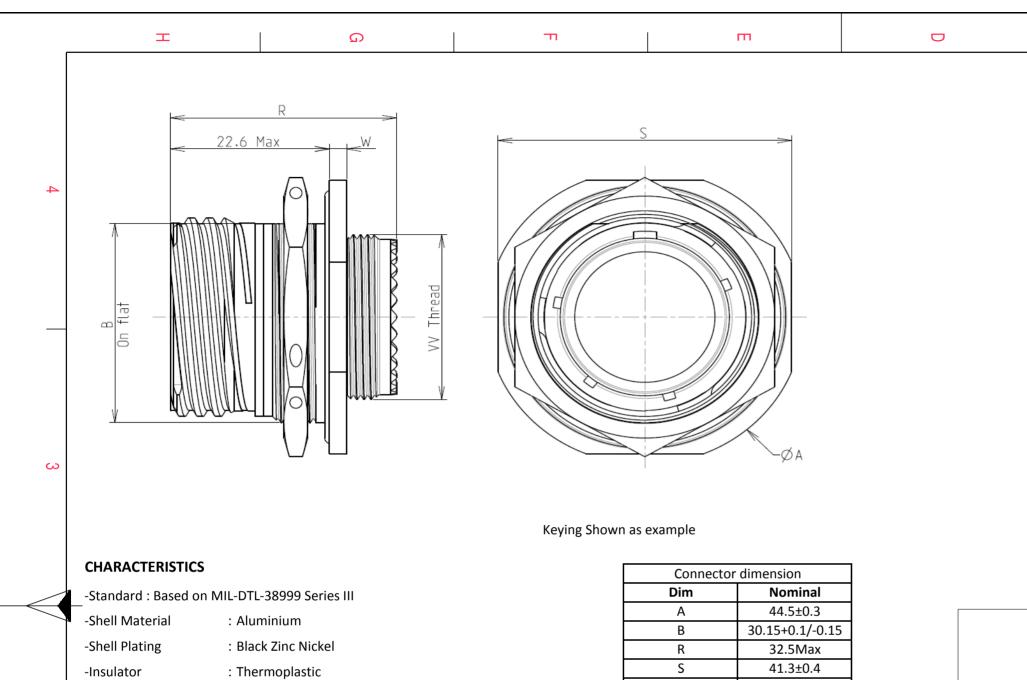

S

F

Е

L

 $\mathbf{N}$ 

\_

-Insulator -Contacts : Copper Alloy -Seals & Grommet : Silicon Elastomer : Gold over copper Alloy  $0.8 \mu m$  minimum -Contact Plating -Durability

: 500 Mating cycles -Delivered without Souriau contacts

-Temperature Range : -65°C to +175°C

-Salt Spray

SHELL TYPE : Jam nut Receptacle

CONTACT TYPE : Standard Crimp Contact

PLATING : Z = Black Zinc Nickel

Н

-Mass

BASIC SERIES:

SHELL SIZE : 17

| : 500 hours    |   |   |    |   |    |
|----------------|---|---|----|---|----|
| : 41.7 g ± 10% |   |   |    |   |    |
|                |   |   |    |   |    |
|                |   |   |    |   |    |
|                |   |   |    |   |    |
| 8D             | 7 | - | 17 | Z | 75 |

## S W VV THF

| onnector | uimension       |  |
|----------|-----------------|--|
| m        | Nominal         |  |
| ١        | 44.5±0.3        |  |
| }        | 30.15+0.1/-0.15 |  |
| 2        | 32.5Max         |  |
| 5        | 41.3±0.4        |  |
| V        | 2.2+0.9/-0.1    |  |
| READ     | M25x1-6g        |  |
|          |                 |  |
|          |                 |  |

CONTACT TYPE : SOCKET(500 Matings)

Е

CONTACT LAYOUT : 17-75

| Image: Solution of the liable for any non-conformity or damage due to a use of the Products which does not comply with the solution is scalar by either of the Parties or by a third parts (professional recommendation, technical notice).   2     SOURIAU shall not be liable for any non-conformity or damage due to a use of the Products which does not comply with the solutions issued by either of the Parties or by a third parts (professional recommendation, technical notice).   2     SOURIAU shall not be liable for any non-conformity or damage due to a use of the Products which does not comply with the solutions issued by either of the Parties or by a third parts (professional recommendation, technical notice).   2     Methods are been due to a use of the Products which does not comply with the solutions issued by either of the Parties or by a third parts (professional recommendation, technical notice).   2     Methods are been due to a use of the Products which does not comply with the solution at the solution at the property of the Parties or by a third parts (professional recommendation).   Mot not the forder of the Parties or by a third parts (professional recommendation).     Methods are been due to a use of the Products at the property of the parts (professional recommendation).   Mot not the reproduced or commendation.     Methods are been due to the produced or commendation of the part of the partices at the property of solution.   Mot not solution.     Methods are been due to the produced or commendation.   Mot not be reproduced or commendation.     Methods are been due to the produced or commendation.   Mot not be reproduced | 0                                                  | C B >                                                                                  |                                                              |                                                                   |        |   |  |  |  |  |  |
|---------------------------------------------------------------------------------------------------------------------------------------------------------------------------------------------------------------------------------------------------------------------------------------------------------------------------------------------------------------------------------------------------------------------------------------------------------------------------------------------------------------------------------------------------------------------------------------------------------------------------------------------------------------------------------------------------------------------------------------------------------------------------------------------------------------------------------------------------------------------------------------------------------------------------------------------------------------------------------------------------------------------------------------------------------------------------------------------------------------------------------------------------------------------------------------------------------------------------------------------------------------------------------------------------------------------------------------------------------------------------------------------------------------------------------------------------------------------------------------------------------------------------------------------------------------------------------------------------------------------------------------------------------------------------------------------------------------------------|----------------------------------------------------|----------------------------------------------------------------------------------------|--------------------------------------------------------------|-------------------------------------------------------------------|--------|---|--|--|--|--|--|
| SOURIAU shall not be liable for any non-conformity or damage<br>due to a use of the Products which does not comply with<br>the Specifications issued by either of the Parties or by a third party<br>(professional recommendation, technical notice.)<br>Image: Country Jurisdiction & Control List<br>FR   2     PN: 8D717Z75SEL   2     Image: Customer Drawing<br>Date: Customer Drawing<br>Aluminium Receptacle 8D series   400 N°     Image: Customer Drawing<br>Date: Customer Drawing<br>Aluminium Receptacle 8D series   1     Image: Customer is the property of<br>SOURIAU.COM   500 NP     Image: Sourial curve is the property of<br>SOURIAU DRG N°<br>8D717Z75SEL-C   1/2                                                                                                                                                                                                                                                                                                                                                                                                                                                                                                                                                                                                                                                                                                                                                                                                                                                                                                                                                                                                                                    |                                                    |                                                                                        |                                                              |                                                                   |        | 4 |  |  |  |  |  |
| due to a use of the Products which does not comply with<br>the Specifications issued by either of the Parties or by a third party<br>(professional recommendation, technical notice.)   2 <u>Country</u> Jurisdiction & Control List<br><u>FR</u> Not Listed    2 <u>PN: 8D717Z75SEL</u> MOD N°      rst Release   MOD N°      Latest modification - by   MOD N°      Date:   CUSTOMER DRAWING     Aluminium Receptacle 8D series       ±       WWW.SOURIAU.COM          This document is the property of<br>SOURIAU DRG N°           SHEET<br>1/2                                                                                                                                                                                                                                                                                                                                                                                                                                                                                                                                                                                                                                                                                                                                                                                                                                                                                                                                                                                                                                                                                                                                                                        | LAY                                                | OUT SHOWN AS EXA                                                                       | MPLE                                                         |                                                                   |        | 3 |  |  |  |  |  |
| Latest modification - by MOD N°   Date: CUSTOMER DRAWING   Aluminium Receptacle 8D series   Image: Series   General linear<br>Tolerances: NPRDS / PROJECT   t 859   Image: Source of Source of Source of Communicated without permission   SOURIAU DRG N°   SOURIAU DRG N°   SHEET   1/2                                                                                                                                                                                                                                                                                                                                                                                                                                                                                                                                                                                                                                                                                                                                                                                                                                                                                                                                                                                                                                                                                                                                                                                                                                                                                                                                                                                                                                  | due to a use o<br>the Specifications<br>(professio | of the Products whic<br>issued by either of the<br>onal recommendatio<br>Country<br>FR | h does not co<br>he Parties or b<br>n, technical n<br>Jurisd | mply with<br>by a third party<br>otice.)<br>iction & Control List |        | 2 |  |  |  |  |  |
| CUSTOMER DRAWING     Aluminium Receptacle 8D series     Aluminium Receptacle 8D series     General linear<br>Tolerances:   NPRDS / PROJECT     ±   859   1     WWW.SOURIAU.COM   This document is the property of<br>SOURIAU<br>it must not be reproduced or<br>communicated without permission   1     SOURIAU DRG N°<br>8D717Z75SEL-C   SHEET<br>1/2                                                                                                                                                                                                                                                                                                                                                                                                                                                                                                                                                                                                                                                                                                                                                                                                                                                                                                                                                                                                                                                                                                                                                                                                                                                                                                                                                                    |                                                    | n - by                                                                                 |                                                              |                                                                   | MOD N° | - |  |  |  |  |  |
| Tolerances:   859   1     WWW.SOURIAU.COM   This document is the property of SOURIAU it must not be reproduced or communicated without permission   SOURIAU DRG N°   SHEET 1/2     SOURIAU DRG N°   SHEET 1/2                                                                                                                                                                                                                                                                                                                                                                                                                                                                                                                                                                                                                                                                                                                                                                                                                                                                                                                                                                                                                                                                                                                                                                                                                                                                                                                                                                                                                                                                                                             |                                                    |                                                                                        | Receptac                                                     |                                                                   |        | - |  |  |  |  |  |
| WWW.SOURIAU.COIVI   it must not be reproduced or communicated without permission     SOURIAU DRG N°   SHEET     8D717Z75SEL-C   1/2                                                                                                                                                                                                                                                                                                                                                                                                                                                                                                                                                                                                                                                                                                                                                                                                                                                                                                                                                                                                                                                                                                                                                                                                                                                                                                                                                                                                                                                                                                                                                                                       | $\exists \bigoplus$                                | Tolerances:                                                                            | ances: 859                                                   |                                                                   |        |   |  |  |  |  |  |
| 8D717Z75SEL-C 1/2                                                                                                                                                                                                                                                                                                                                                                                                                                                                                                                                                                                                                                                                                                                                                                                                                                                                                                                                                                                                                                                                                                                                                                                                                                                                                                                                                                                                                                                                                                                                                                                                                                                                                                         | WWW.                                               |                                                                                        |                                                              | it must not be reproduc                                           |        |   |  |  |  |  |  |
| C B A                                                                                                                                                                                                                                                                                                                                                                                                                                                                                                                                                                                                                                                                                                                                                                                                                                                                                                                                                                                                                                                                                                                                                                                                                                                                                                                                                                                                                                                                                                                                                                                                                                                                                                                     |                                                    |                                                                                        |                                                              |                                                                   |        |   |  |  |  |  |  |
|                                                                                                                                                                                                                                                                                                                                                                                                                                                                                                                                                                                                                                                                                                                                                                                                                                                                                                                                                                                                                                                                                                                                                                                                                                                                                                                                                                                                                                                                                                                                                                                                                                                                                                                           | С                                                  |                                                                                        | В                                                            | A                                                                 |        |   |  |  |  |  |  |