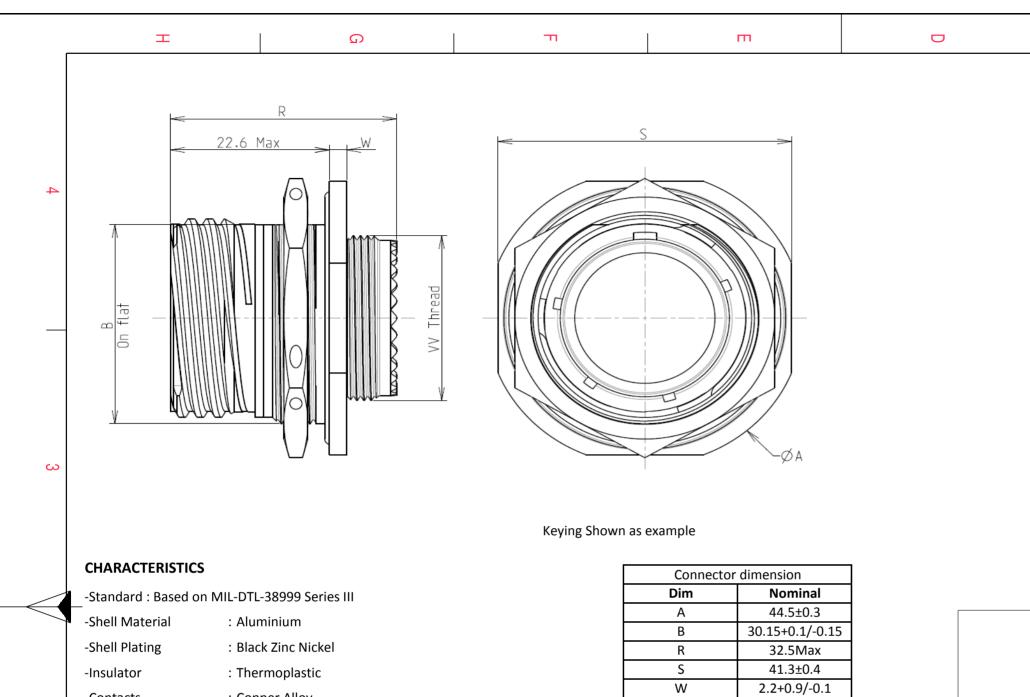

VV THREAD

M25x1-6g

Е

 $\sim$ 

-Contacts : Copper Alloy -Seals & Grommet : Silicon Elastomer -Contact Plating : Gold over copper Alloy 0.8µm minimum

: 500 Mating cycles -Durability -Delivered without Souriau contacts

: 41.7 g ± 10%

G

-Temperature Range : -65°C to +175°C

: 500 hours -Salt Spray

-Mass

Н

| BASIC SERIES: 8D                    | 7  | - | 17 | z | 75 | s | l c | l i |                                    |
|-------------------------------------|----|---|----|---|----|---|-----|-----|------------------------------------|
|                                     |    |   | 17 | 2 |    |   |     |     | Delivered W/O Contacto             |
| SHELL TYPE : Jam nut Receptacle     |    |   |    |   |    |   |     |     | Delivered W/O Contacts             |
| CONTACT TYPE : Standard Crimp Conta | ct |   |    |   |    |   |     |     | ORIENTATION : C                    |
| SHELL SIZE : 17                     |    |   |    |   |    |   |     |     | CONTACT TYPE : SOCKET(500 Matings) |
| PLATING : Z = Black Zinc Nickel     |    |   |    |   |    |   |     |     | CONTACT LAYOUT : 17-75             |