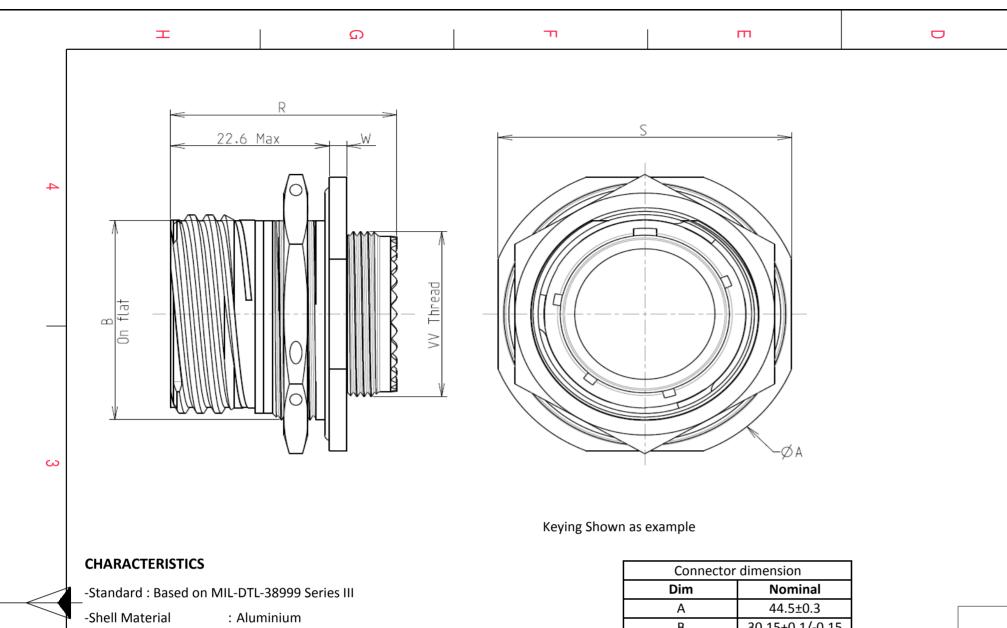

| - | I G                                                                                             | т               | m                                                                                                                                                        |                          | 0                                                                                                                                                                                                                                                                                                                                                                                                                                                                                                                                                                                                                                                                                                                                                                                                                                                                                                                                                                                                                                                                                                                                                                                                                                                                                                                                                                                                                                                                                                                                                                                                                                                                                                                                                                                                                                                                                                                                                                                                                                                                                                              | σ                                                   |                                                        |              |   |
|---|-------------------------------------------------------------------------------------------------|-----------------|----------------------------------------------------------------------------------------------------------------------------------------------------------|--------------------------|----------------------------------------------------------------------------------------------------------------------------------------------------------------------------------------------------------------------------------------------------------------------------------------------------------------------------------------------------------------------------------------------------------------------------------------------------------------------------------------------------------------------------------------------------------------------------------------------------------------------------------------------------------------------------------------------------------------------------------------------------------------------------------------------------------------------------------------------------------------------------------------------------------------------------------------------------------------------------------------------------------------------------------------------------------------------------------------------------------------------------------------------------------------------------------------------------------------------------------------------------------------------------------------------------------------------------------------------------------------------------------------------------------------------------------------------------------------------------------------------------------------------------------------------------------------------------------------------------------------------------------------------------------------------------------------------------------------------------------------------------------------------------------------------------------------------------------------------------------------------------------------------------------------------------------------------------------------------------------------------------------------------------------------------------------------------------------------------------------------|-----------------------------------------------------|--------------------------------------------------------|--------------|---|
| 4 |                                                                                                 |                 |                                                                                                                                                          |                          | Image: state s | S EXAMPLE                                           |                                                        |              | 4 |
|   |                                                                                                 | Keying Shown as | example                                                                                                                                                  |                          |                                                                                                                                                                                                                                                                                                                                                                                                                                                                                                                                                                                                                                                                                                                                                                                                                                                                                                                                                                                                                                                                                                                                                                                                                                                                                                                                                                                                                                                                                                                                                                                                                                                                                                                                                                                                                                                                                                                                                                                                                                                                                                                |                                                     |                                                        |              |   |
|   | CHARACTERISTICSStandard : Based on MIL-DTL-38999 Series III -Shell Material : Aluminium         |                 | Connector dimension<br>Dim Nominal<br>A 44.5±0.3                                                                                                         |                          |                                                                                                                                                                                                                                                                                                                                                                                                                                                                                                                                                                                                                                                                                                                                                                                                                                                                                                                                                                                                                                                                                                                                                                                                                                                                                                                                                                                                                                                                                                                                                                                                                                                                                                                                                                                                                                                                                                                                                                                                                                                                                                                |                                                     |                                                        |              |   |
| - | -Shell Plating : Black Zinc Nickel<br>-Insulator : Thermoplastic<br>-Contacts : Copper Alloy    |                 | B         30.15+0.1/-0.15           R         32.5Max           S         41.3±0.4           W         2.2+0.9/-0.1           VV THREAD         M25x1-6g |                          | SOURIAU shall not be liable for<br>due to a use of the Products<br>the Specifications issued by eithe<br>(professional recommen                                                                                                                                                                                                                                                                                                                                                                                                                                                                                                                                                                                                                                                                                                                                                                                                                                                                                                                                                                                                                                                                                                                                                                                                                                                                                                                                                                                                                                                                                                                                                                                                                                                                                                                                                                                                                                                                                                                                                                                | which does not comply<br>r of the Parties or by a t | with<br>hird party                                     |              |   |
| N | -Seals & Grommet : Silicon Elastomer<br>-Contact Plating : Gold over copper Alloy 0.8μm minimum |                 |                                                                                                                                                          |                          | Cou                                                                                                                                                                                                                                                                                                                                                                                                                                                                                                                                                                                                                                                                                                                                                                                                                                                                                                                                                                                                                                                                                                                                                                                                                                                                                                                                                                                                                                                                                                                                                                                                                                                                                                                                                                                                                                                                                                                                                                                                                                                                                                            |                                                     | n & Control List<br>t Listed                           |              | 2 |
|   | -Durability : 500 Mating cycles<br>-Delivered without Souriau contacts                          |                 |                                                                                                                                                          |                          | PN: 8D71                                                                                                                                                                                                                                                                                                                                                                                                                                                                                                                                                                                                                                                                                                                                                                                                                                                                                                                                                                                                                                                                                                                                                                                                                                                                                                                                                                                                                                                                                                                                                                                                                                                                                                                                                                                                                                                                                                                                                                                                                                                                                                       |                                                     |                                                        |              | _ |
|   | -Temperature Range : -65°C to +175°C<br>-Salt Spray : 500 hours                                 |                 |                                                                                                                                                          | A 01-10-2016             | First Release                                                                                                                                                                                                                                                                                                                                                                                                                                                                                                                                                                                                                                                                                                                                                                                                                                                                                                                                                                                                                                                                                                                                                                                                                                                                                                                                                                                                                                                                                                                                                                                                                                                                                                                                                                                                                                                                                                                                                                                                                                                                                                  |                                                     |                                                        |              |   |
| _ | -Mass : 38.61 g ± 10%                                                                           |                 |                                                                                                                                                          | ISS DATE<br>Designed By: | Latest modification - by<br>Date:                                                                                                                                                                                                                                                                                                                                                                                                                                                                                                                                                                                                                                                                                                                                                                                                                                                                                                                                                                                                                                                                                                                                                                                                                                                                                                                                                                                                                                                                                                                                                                                                                                                                                                                                                                                                                                                                                                                                                                                                                                                                              | CU                                                  | STOMER DRAWING                                         | MOD N°       |   |
|   |                                                                                                 | TITLE           |                                                                                                                                                          |                          |                                                                                                                                                                                                                                                                                                                                                                                                                                                                                                                                                                                                                                                                                                                                                                                                                                                                                                                                                                                                                                                                                                                                                                                                                                                                                                                                                                                                                                                                                                                                                                                                                                                                                                                                                                                                                                                                                                                                                                                                                                                                                                                |                                                     |                                                        |              |   |
| _ | BASIC SERIES:     8D     7     -     17       SHELL TYPE     : Jam nut Receptacle               | Z 35 S E L      | Delivered W/O Contacts                                                                                                                                   | SCALE                    | General linea<br>Tolerances:                                                                                                                                                                                                                                                                                                                                                                                                                                                                                                                                                                                                                                                                                                                                                                                                                                                                                                                                                                                                                                                                                                                                                                                                                                                                                                                                                                                                                                                                                                                                                                                                                                                                                                                                                                                                                                                                                                                                                                                                                                                                                   |                                                     | NPRDS / PROJECT<br><b>859</b>                          |              | 4 |
|   | CONTACT TYPE : Standard Crimp Contact                                                           |                 | ORIENTATION : E                                                                                                                                          | SOURIAU                  |                                                                                                                                                                                                                                                                                                                                                                                                                                                                                                                                                                                                                                                                                                                                                                                                                                                                                                                                                                                                                                                                                                                                                                                                                                                                                                                                                                                                                                                                                                                                                                                                                                                                                                                                                                                                                                                                                                                                                                                                                                                                                                                | COM                                                 | This document is the proper<br>SOURIAU                 |              | ' |
|   | SHELL SIZE : 17                                                                                 |                 | CONTACT TYPE : SOCKET(500 Matings)                                                                                                                       |                          |                                                                                                                                                                                                                                                                                                                                                                                                                                                                                                                                                                                                                                                                                                                                                                                                                                                                                                                                                                                                                                                                                                                                                                                                                                                                                                                                                                                                                                                                                                                                                                                                                                                                                                                                                                                                                                                                                                                                                                                                                                                                                                                |                                                     | it must not be reproduced<br>communicated without perm |              |   |
|   | PLATING : Z = Black Zinc Nickel                                                                 |                 | CONTACT LAYOUT : 17-35                                                                                                                                   | FORMAT<br>A3             |                                                                                                                                                                                                                                                                                                                                                                                                                                                                                                                                                                                                                                                                                                                                                                                                                                                                                                                                                                                                                                                                                                                                                                                                                                                                                                                                                                                                                                                                                                                                                                                                                                                                                                                                                                                                                                                                                                                                                                                                                                                                                                                | U DRG N°<br>Z35SEL-C                                |                                                        | SHEET<br>1/2 |   |
| l | H G I                                                                                           | F               | E                                                                                                                                                        | D                        | C                                                                                                                                                                                                                                                                                                                                                                                                                                                                                                                                                                                                                                                                                                                                                                                                                                                                                                                                                                                                                                                                                                                                                                                                                                                                                                                                                                                                                                                                                                                                                                                                                                                                                                                                                                                                                                                                                                                                                                                                                                                                                                              | B                                                   | A                                                      |              |   |
|   |                                                                                                 |                 | V                                                                                                                                                        |                          |                                                                                                                                                                                                                                                                                                                                                                                                                                                                                                                                                                                                                                                                                                                                                                                                                                                                                                                                                                                                                                                                                                                                                                                                                                                                                                                                                                                                                                                                                                                                                                                                                                                                                                                                                                                                                                                                                                                                                                                                                                                                                                                |                                                     |                                                        |              |   |